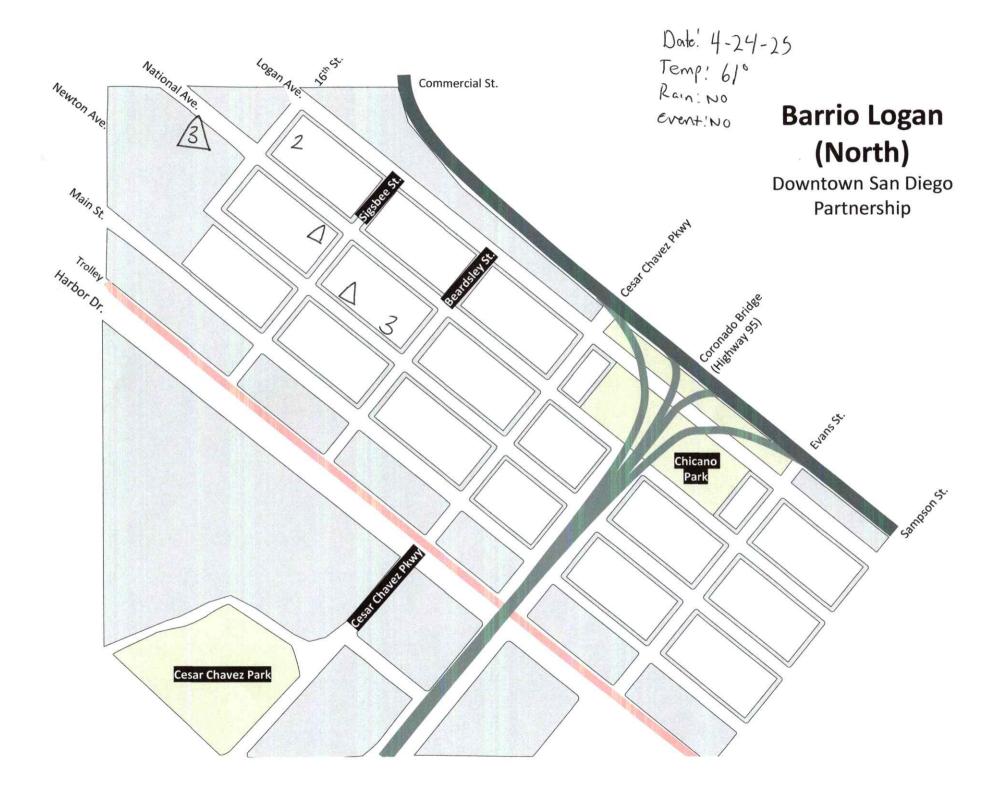

|
| V        | 8           | 0 14  |
|          | Total       | 154   |



Date: 4-24-25

Temperature: 60°
Rain: Yes/No

Rain: Yes/No Event: Yes/No

| Count Breakdown |       |    |  |  |  |  |  |  |  |
|-----------------|-------|----|--|--|--|--|--|--|--|
| Count Value     |       |    |  |  |  |  |  |  |  |
| •               | 40    | 40 |  |  |  |  |  |  |  |
| 000             | 0     | 0  |  |  |  |  |  |  |  |
| <b>A</b>        | 0     | 0  |  |  |  |  |  |  |  |
|                 | Total | 40 |  |  |  |  |  |  |  |

= 2.03 homeless individuals in vehicles
= 1.75 homeless individuals in tents/hand-made structures





\*Per the methodology, Clean & Safe staff will count 1.75 individuals per visible tent/structure and 2.03 individuals per vehicle that shows clear signs of habitation.





### **Golden Hill (West)**

Downtown San Diego Partnership

Date: 4-24-25

Temp: 61° Rain: NO

Event: NO



Date: 4-24-25 Temp: 62° Rain! No Event: NO

#### **Sherman Heights**

Downtown San Diego Partnership