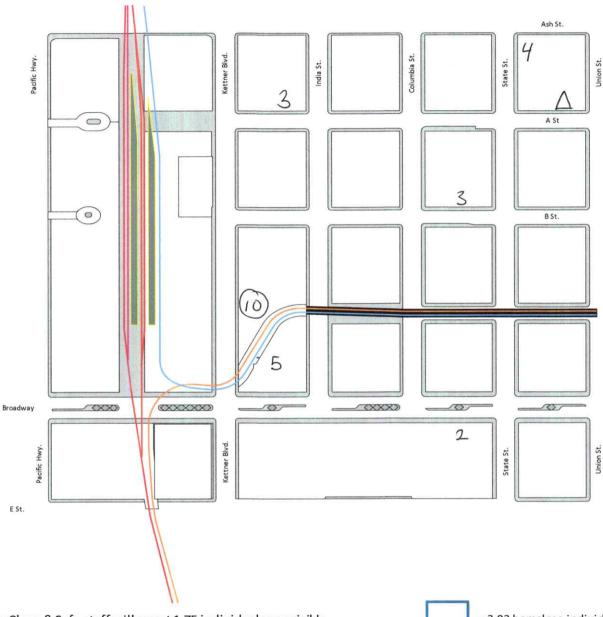

#### City Center N 12AM-5AM

Temperature: 63 A St Rain: Yes No Event: Yes No 3 2 12 CSt. CSt. E St. Count Breakdown F St. = 2.03 homeless individuals in vehicles = 1.75 homeless individuals in tents/ hand-made structures

\*Per the methodology, Clean & Safe staff will count 1.75 individuals per visible tent/structure and 2.03 individuals per vehicle that shows clear signs of habitation.

|          | ant Breakdo |       |
|----------|-------------|-------|
|          | Count       | Value |
|          | 140         | 140   |
| <b>~</b> | 0           | 0     |
| V        | 8           | 0 14  |
|          | Total       | 154   |