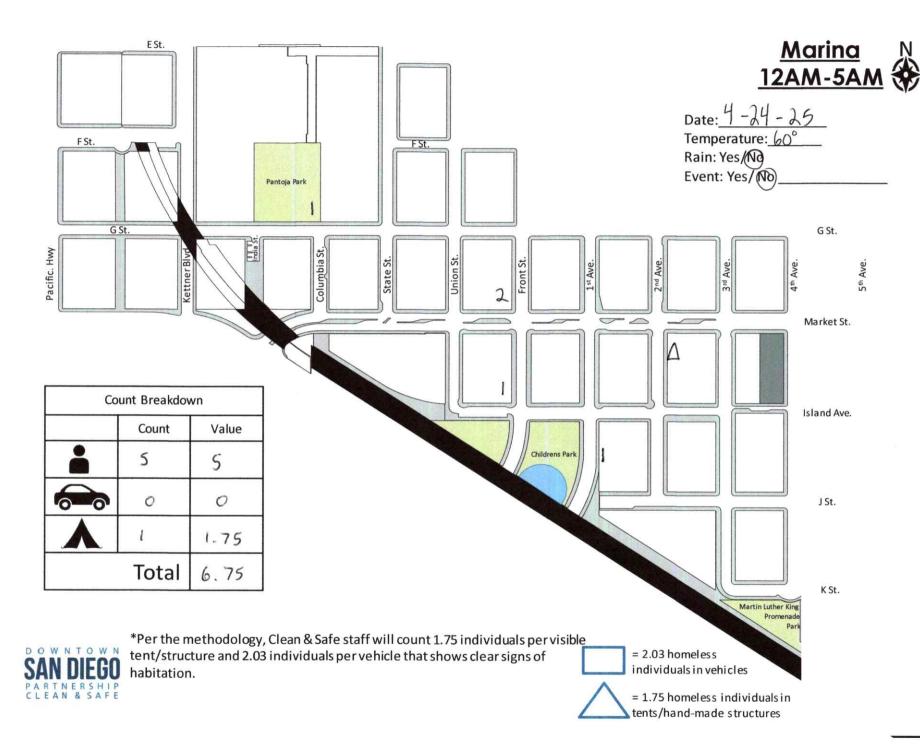

# Columbia 12AM-5AM Date: 4-24-25 Temperature: 60° Rain: Yes/No

Event: Yes (No)

| Со | unt Breakdov | vn    |
|----|--------------|-------|
|    | Value        |       |
| •  | 27           | 27    |
| •  | 0            | 0     |
|    | ı            | 1-75  |
|    | Total        | 28.75 |

\*Per the methodology, Clean & Safe staff will count 1.75 individuals pervisible tent/structure and 2.03 individuals per vehicle that shows clear signs of habitation.

= 2.03 homeless individuals in vehicles

= 1.75 homeless individuals in tents/hand-made structures