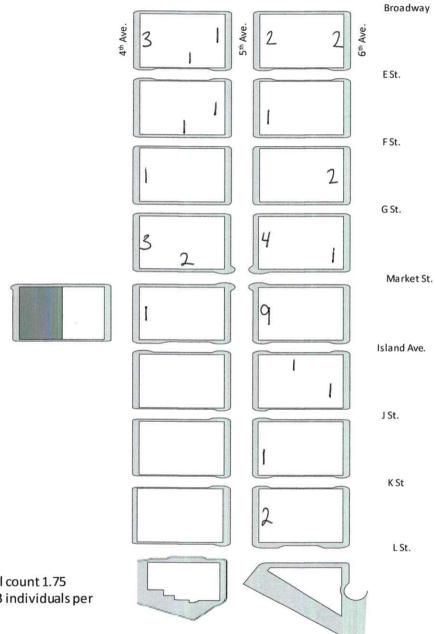

 $The \ preliminary \ methodology \ (shown \ in \ yellow) \ counted \ two \ individuals \ per \ tent \ and \ two \ individuals \ per \ vehicle.$ 

On April 27, 2017, the Clean & Safe program adopted the counting methodology used by the Regional Task Force on the Homeless. Per the methodology (represented above by the dark gray cells), Clean & Safe staff counted 1.75 individuals per visible tent/structure and 1.66 individuals per vehicle that showed clear signs of habitation.

In May 2018, the Regional Task Force on the Homeless updated the methodology for vehicles to 2.03 that shows clear signs of habitation (the methodology of 1.75 individuals per tent/structure remained the same). The Clean & Safe program implemented this methodology on May 31, 2018 (represented in light blue).

In January 2020, the Regional Task Force on the Homeless stopped using methodology for vehicles and structures, however, the Clean & Safe program continues to use the

- \* Denotes the months that The Downtown Fellowship of Ministries and Churches collaborated with us on the monthly unsheltered homeless sleep count.
- \*\* Denotes the month the Outer Perimeter began inclusion into the overall Unsheltered Homeless Sleep count beginning April 2021
  \*\*\*East Village breakout areas include the following: