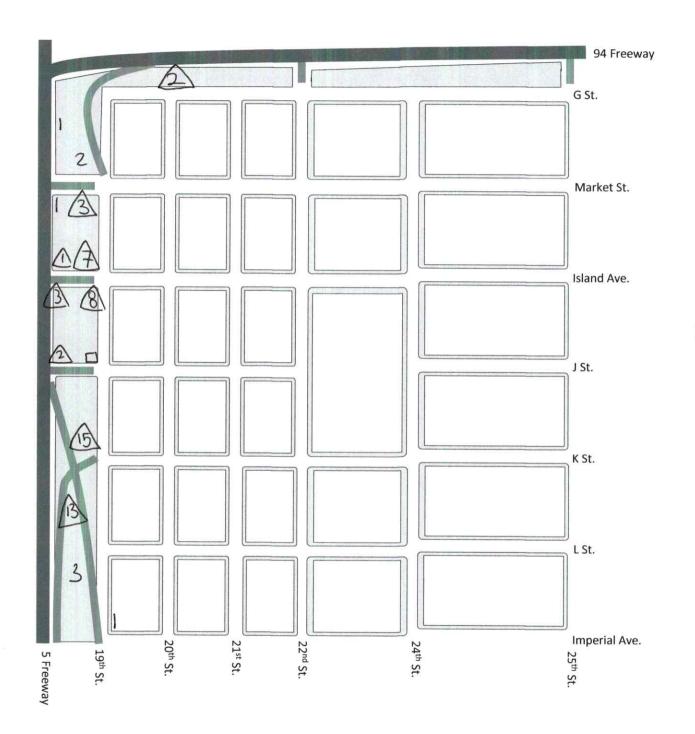

n: Yes/No

Rain: Yes/No Event: Yes/No

| Count Breakdown |       |    |  |  |  |  |  |  |  |
|-----------------|-------|----|--|--|--|--|--|--|--|
| Count Value     |       |    |  |  |  |  |  |  |  |
| •               | 40    | 40 |  |  |  |  |  |  |  |
| 000             | 0     | 0  |  |  |  |  |  |  |  |
| <b>A</b>        | 0     | 0  |  |  |  |  |  |  |  |
|                 | Total | 40 |  |  |  |  |  |  |  |

= 2.03 homeless individuals in vehicles
= 1.75 homeless individuals in tents/hand-made structures





\*Per the methodology, Clean & Safe staff will count 1.75 individuals per visible tent/structure and 2.03 individuals per vehicle that shows clear signs of habitation.





### **Golden Hill (West)**

Downtown San Diego Partnership

Date: 4-24-25

Temp: 61° Rain: NO

Event: NO



Date: 4-24-25 Temp: 62° Rain! No Event: NO

#### **Sherman Heights**

Downtown San Diego Partnership