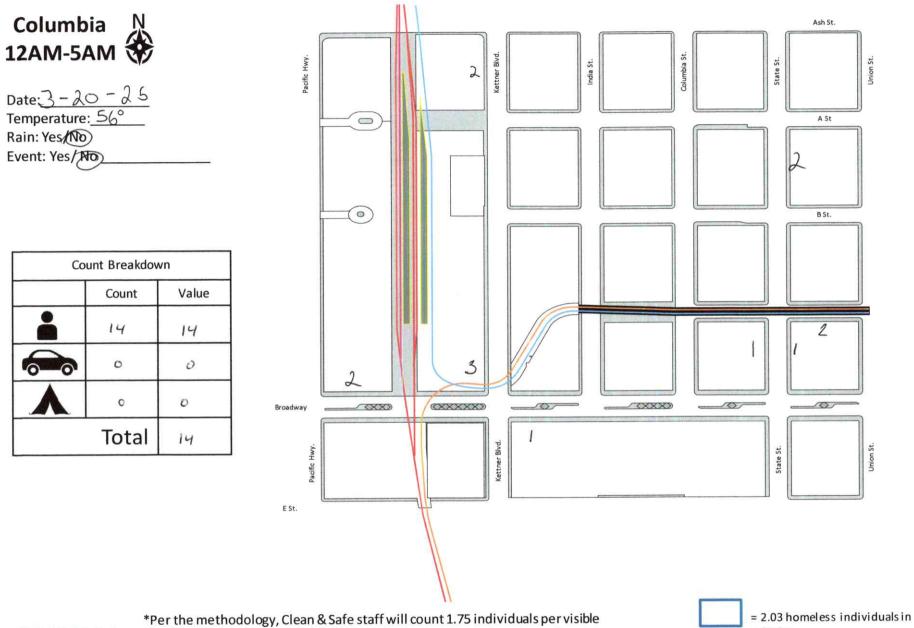

vehicles

= 1.75 homeless individuals in tents/hand-made structures

\*Per the methodology, Clean & Safe staff will count 1.75 individuals per visible tent/structure and 2.03 individuals per vehicle that shows clear signs of habitation.