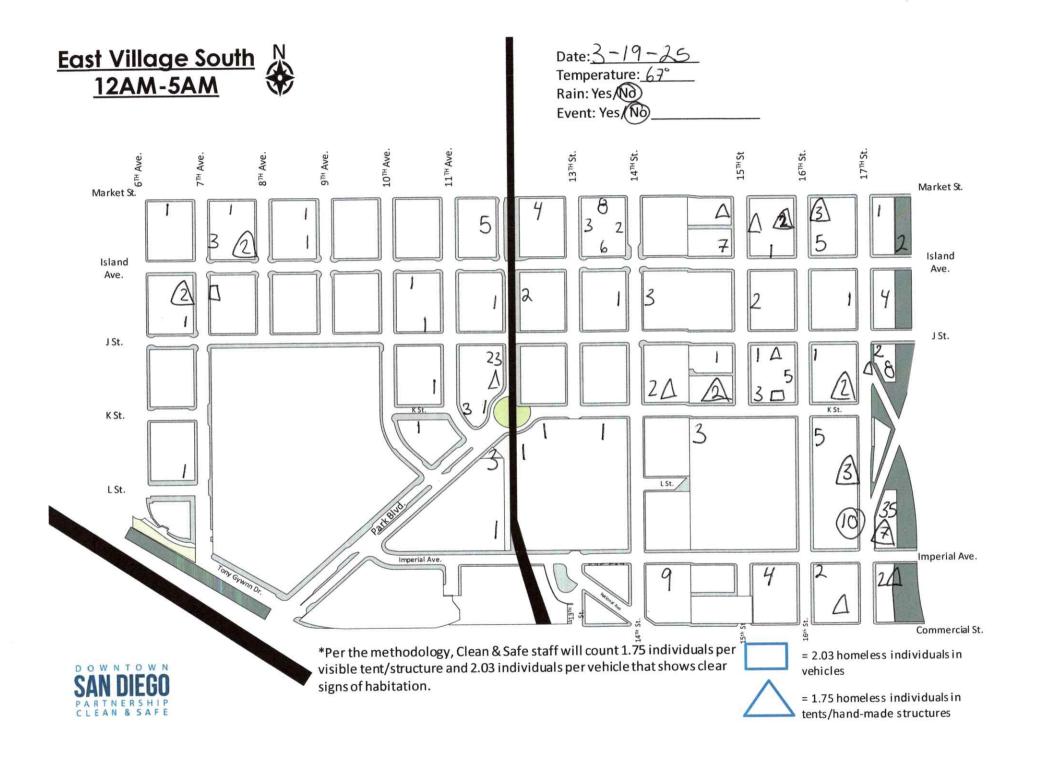

= 2.03 homeless individuals in vehicles = 1.75 homeless individuals in tents/hand-made structures

> \*Per the methodology, Clean & Safe staff will count 1.75 individuals per visible tent/structure and 2.03 individuals per vehicle that shows clear signs of habitation.