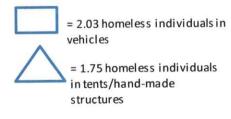

vehicles

= 1.75 homeless individuals in tents/hand-made structures

\*Per the methodology, Clean & Safe staff will count 1.75 individuals per visible tent/structure and 2.03 individuals per vehicle that shows clear signs of habitation.