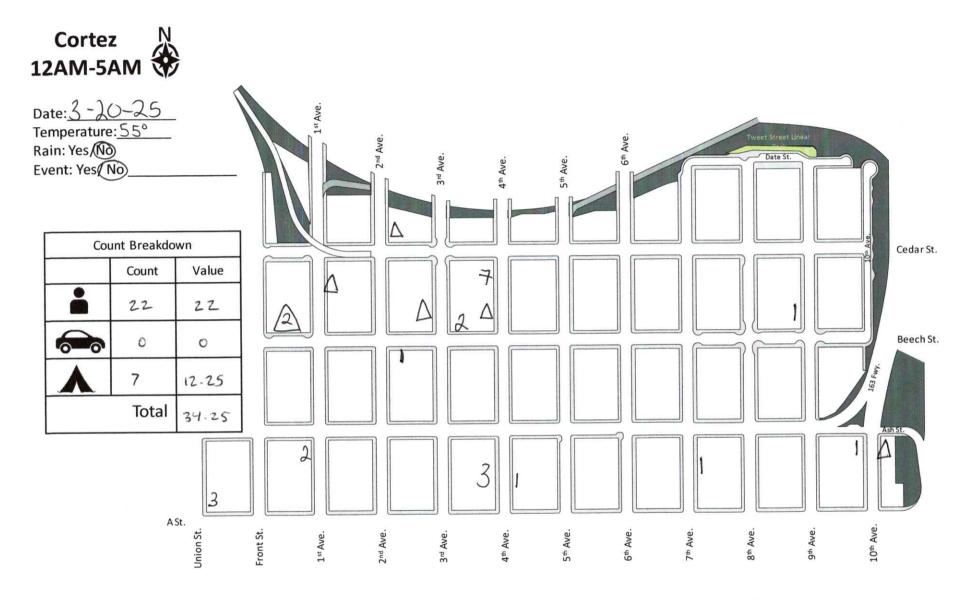

Date: <u>3 - 20 - 25</u> Temperature: <u>58</u> Rain: Yes/No Event: Yes/No

| Соц | unt Breakdov | vn    |  |  |  |  |
|-----|--------------|-------|--|--|--|--|
|     | Count        | Value |  |  |  |  |
|     | 30           | 30    |  |  |  |  |
|     | to           | 2.05  |  |  |  |  |
|     | t            | 1-75  |  |  |  |  |
|     | Total        | 31.75 |  |  |  |  |

= 2.03 homeless individuals in vehicles = 1.75 homeless individuals in tents/hand-made structures

> \*Per the methodology, Clean & Safe staff will count 1.75 individuals per visible tent/structure and 2.03 individuals per vehicle that shows clear signs of habitation.