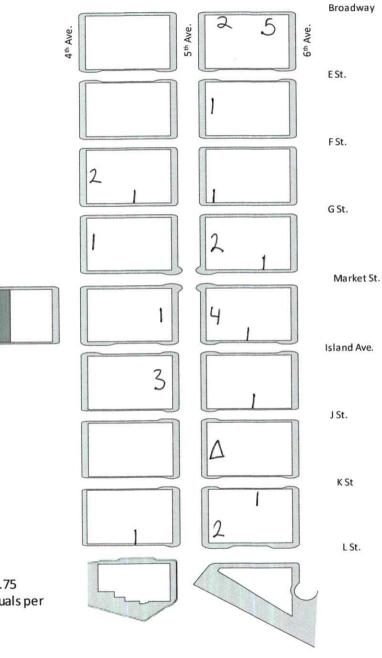

\*\* Denotes the month the Outer Perimeter began inclusion into the overall Unsheltered Homeless Sleep count beginning April 2021 \*\*\*East Village breakout areas include the following:

North East East Village is the area orth of Market Street & east of Park Ave. North West is the area north of Market Street & west of Park Ave. South East is the area east of Park Ave. south of Market Street South West is the area west of Park Ave. south of Market Street