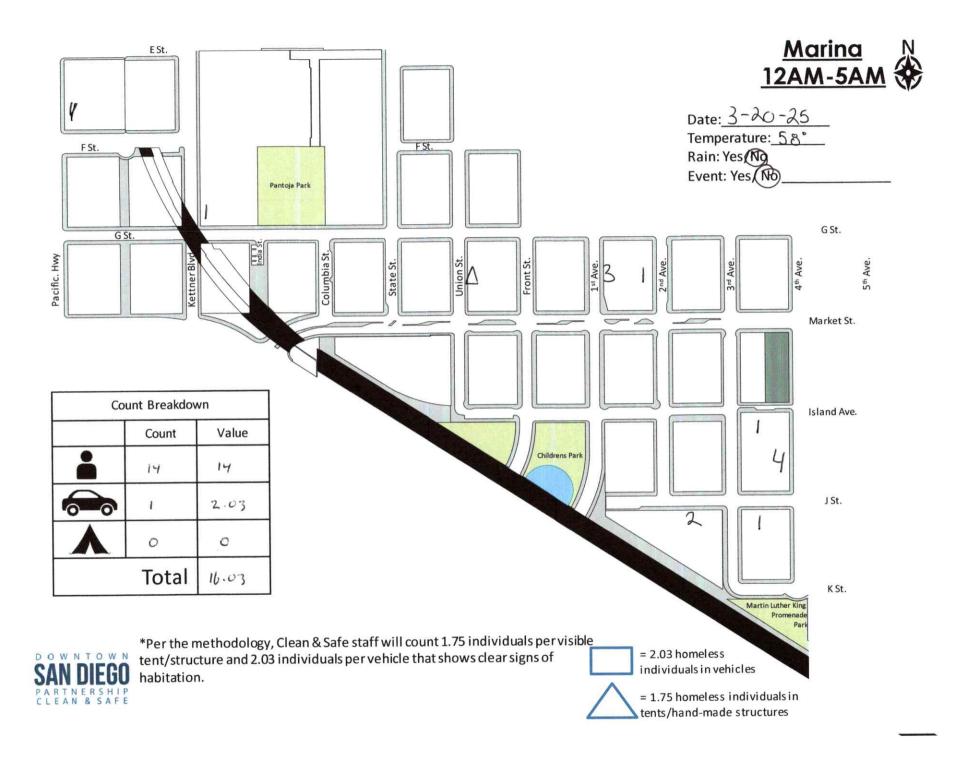

Date: <u>3 - 20 - 25</u> Temperature: <u>58</u> Rain: Yes/No Event: Yes/No

| Соц | unt Breakdov | vn    |  |  |  |  |
|-----|--------------|-------|--|--|--|--|
|     | Count        | Value |  |  |  |  |
|     | 30           | 30    |  |  |  |  |
|     | to           | 2.05  |  |  |  |  |
|     | t            | 1-75  |  |  |  |  |
|     | Total        | 31.75 |  |  |  |  |

= 2.03 homeless individuals in vehicles = 1.75 homeless individuals in tents/hand-made structures

> \*Per the methodology, Clean & Safe staff will count 1.75 individuals per visible tent/structure and 2.03 individuals per vehicle that shows clear signs of habitation.