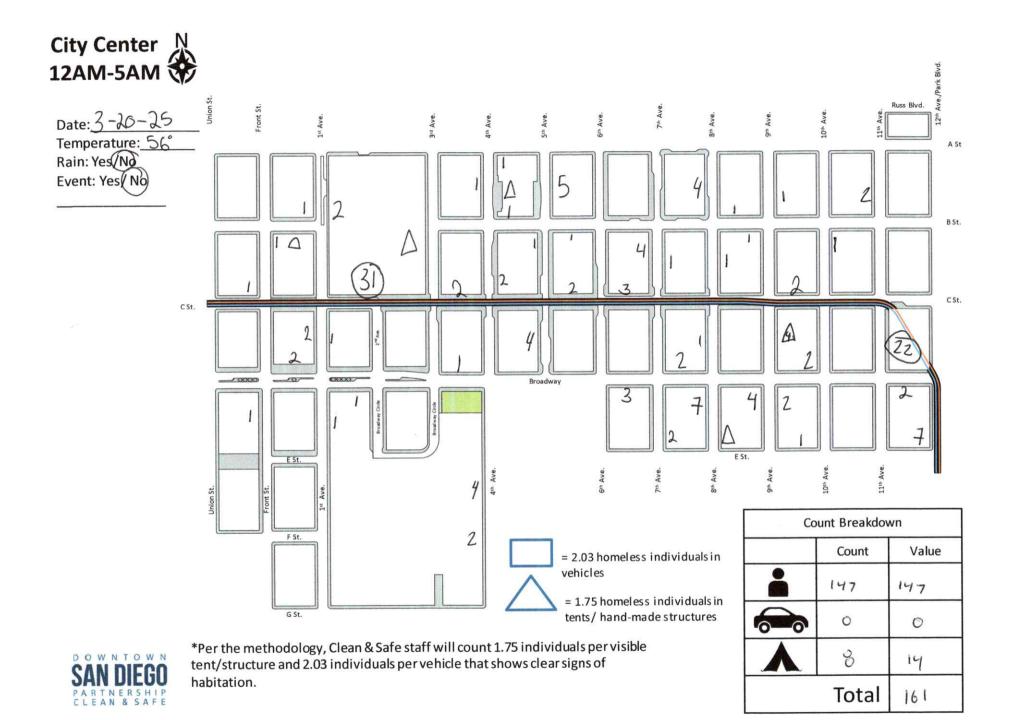

= 2.03 homeless individuals in vehicles = 1.75 homeless individuals in tents/hand-made structures

> \*Per the methodology, Clean & Safe staff will count 1.75 individuals per visible tent/structure and 2.03 individuals per vehicle that shows clear signs of habitation.