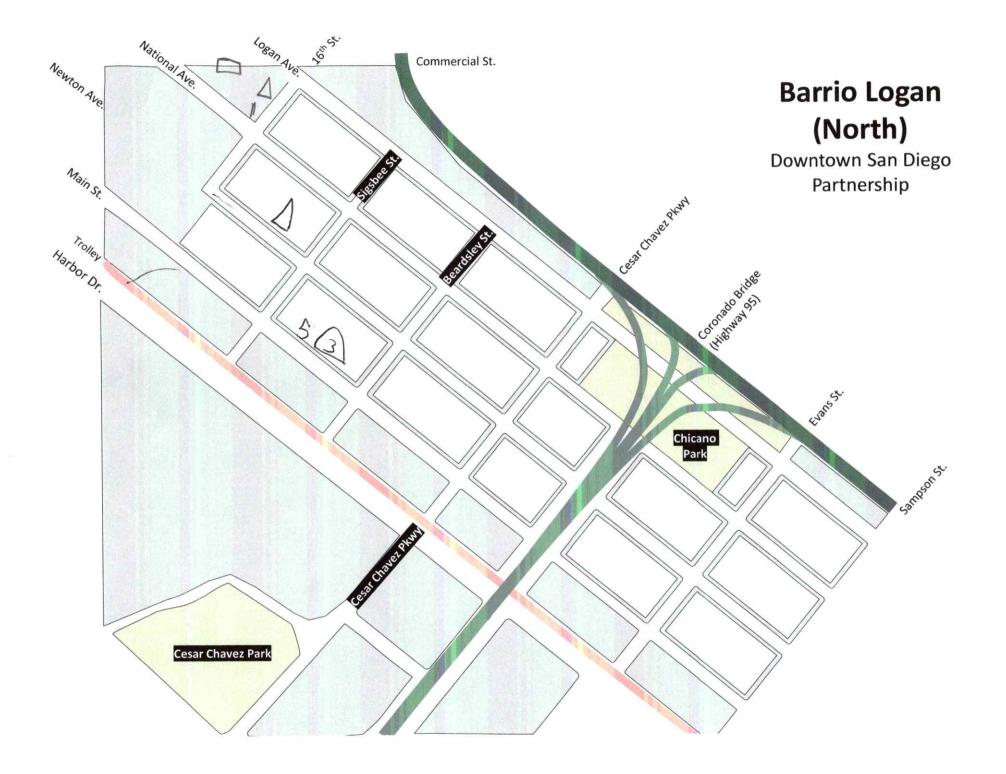

Harbor Dr.

DOWNTOWN SAN DIEGO PARTNERSHIP CLEAN & SAFE \*Per the methodology, Clean & Safe staff will count 1.75 individuals per visit tent/structure and 2.03 individuals per vehicle that shows clear signs of habitation.