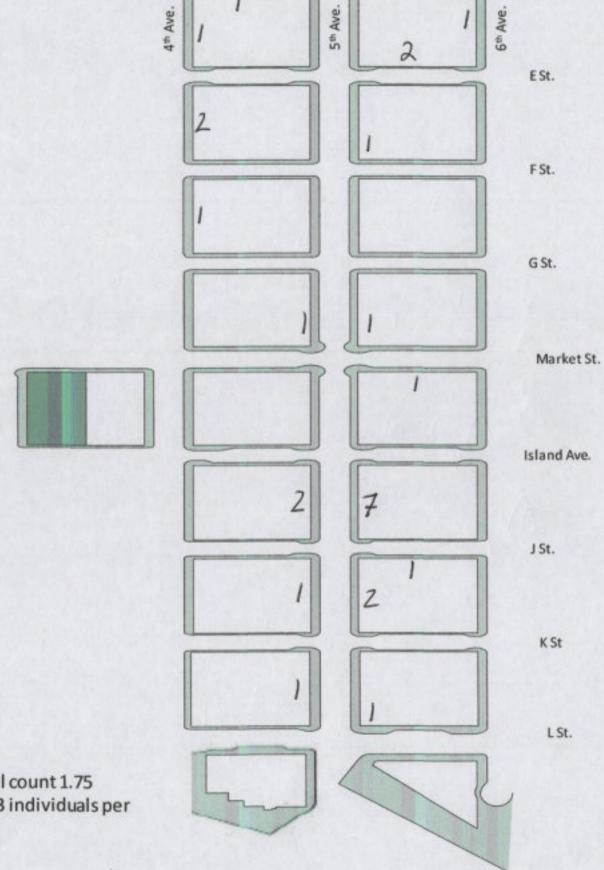

ASt.

|                      | 2nd Ave. | 3rd Ave. | 4 <sup>th</sup> Ave. | St Ave.  | 6th Ave. |          | Date St. |         | Cedar St. |
|----------------------|----------|----------|----------------------|----------|----------|----------|----------|---------|-----------|
|                      | 3        |          | 7 8                  |          |          |          |          |         | Beech St. |
|                      |          |          |                      |          |          |          |          |         |           |
|                      | 2        |          |                      |          |          |          | 2        |         |           |
| Front St.<br>1" Ave. | 2nd Ave. | 3rd Ave. | 4th Ave.             | 5th Ave. | 6th Ave. | 7th Ave. | 8th Ave. | gs Ave. | 10" Ave.  |