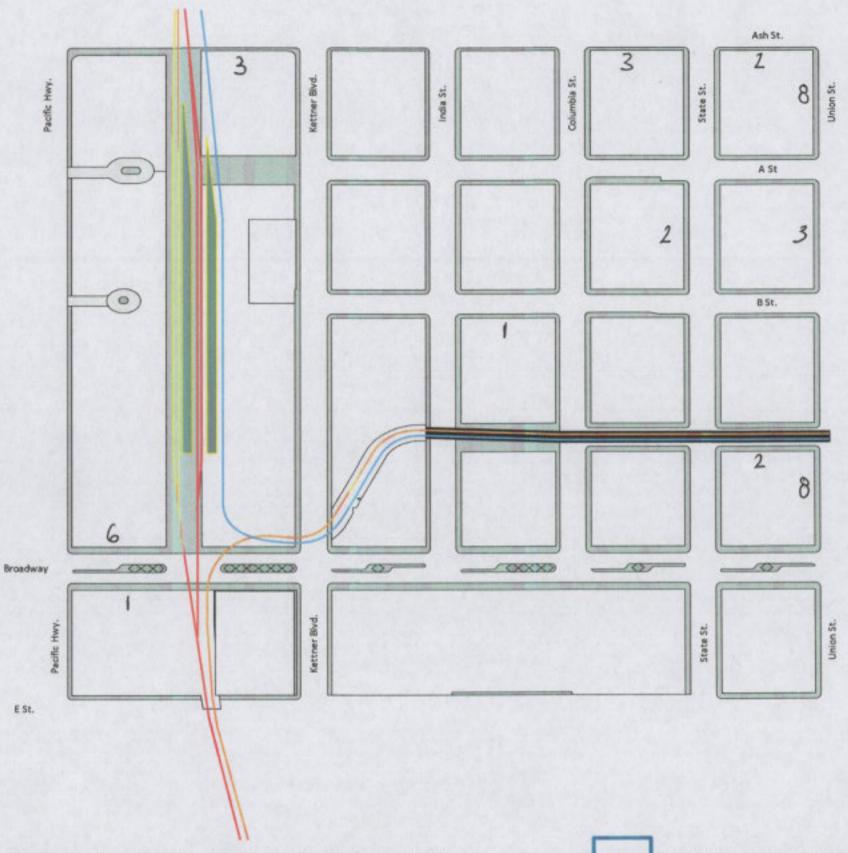

#### City Center N 12AM-5AM

Date:  $\frac{3}{20/2025}$  Temperature:  $\frac{56^{\circ}}{100}$  Rain: Yes No

vehicles

= 2.03 homeless individuals in

= 1.75 homeless individuals in tents/ hand-made structures

\*Per the methodology, Clean & Safe staff will count 1.75 individuals per visible tent/structure and 2.03 individuals per vehicle that shows clear signs of habitation.

F St.

| Cou      | unt Breakdov | vn    |
|----------|--------------|-------|
|          | Count        | Value |
|          | 158          | 158   |
| <b>a</b> | O            | 0     |
| A        | 10           | 17.50 |
|          | Total        | 176   |