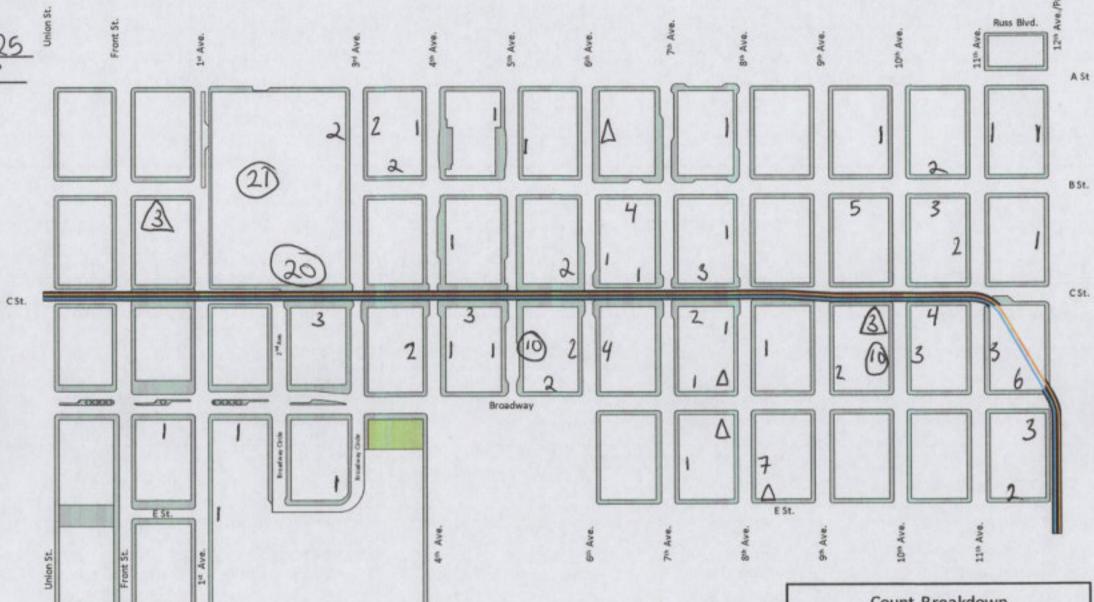

North East East Village is the area north of Market Street & east of Park Ave. North West is the area north of Market Street & west of Park Ave. North West is the area east of Park Ave. south of Market Street South East is the area east of Park Ave. south of Market Street South West is the area west of Park Ave. south of Market Street