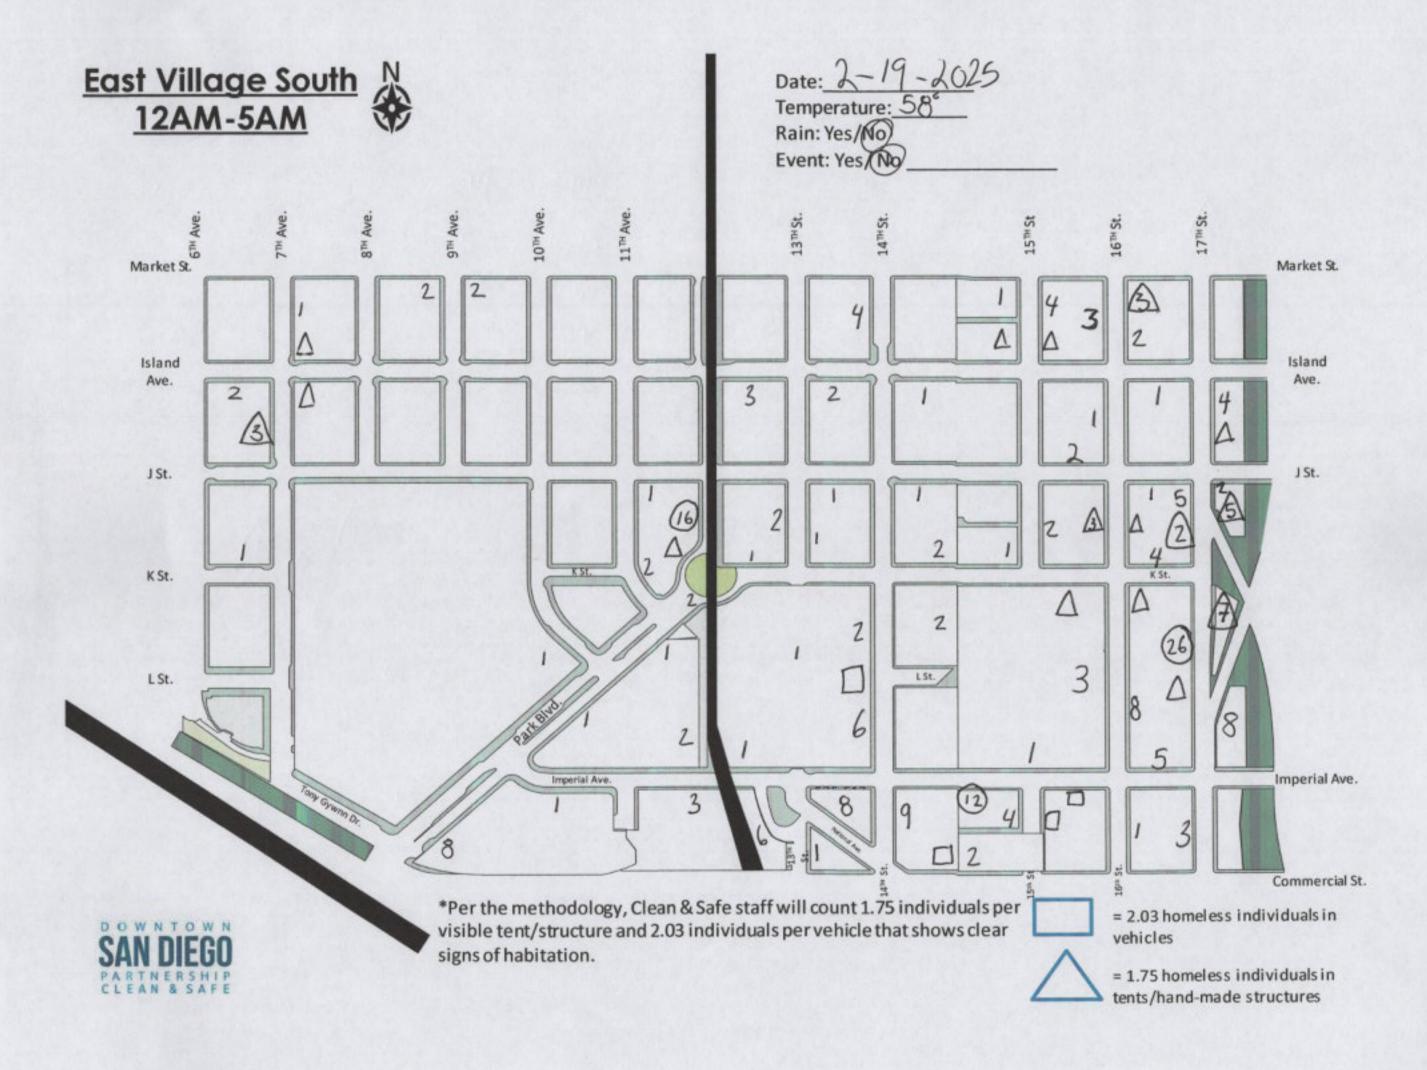

#### East Village N 12AM-5AM

Date: 2/20/2025 Temperature: 57°
Rain: Yes No

Event: Yes/No

| Co | unt Breakdov | vn    |  |  |  |
|----|--------------|-------|--|--|--|
|    | Count        | Value |  |  |  |
| •  | 294          |       |  |  |  |
| •  | 5            | 10.15 |  |  |  |
| A  | 60           | 105   |  |  |  |
|    | Total        | 409   |  |  |  |

ESt.

13th St.

Broadway

GSt.

FSt.

Market St.

\*Per the methodology, Clean & Safe staff will count 1.75 individuals per visible tent/structure and 2.03 individuals per vehicle that shows clear signs of habitation.

← Trolley Line

= 2.03 homeless individuals in vehicles

= 1.75 homeless individuals in tents/hand-made structures