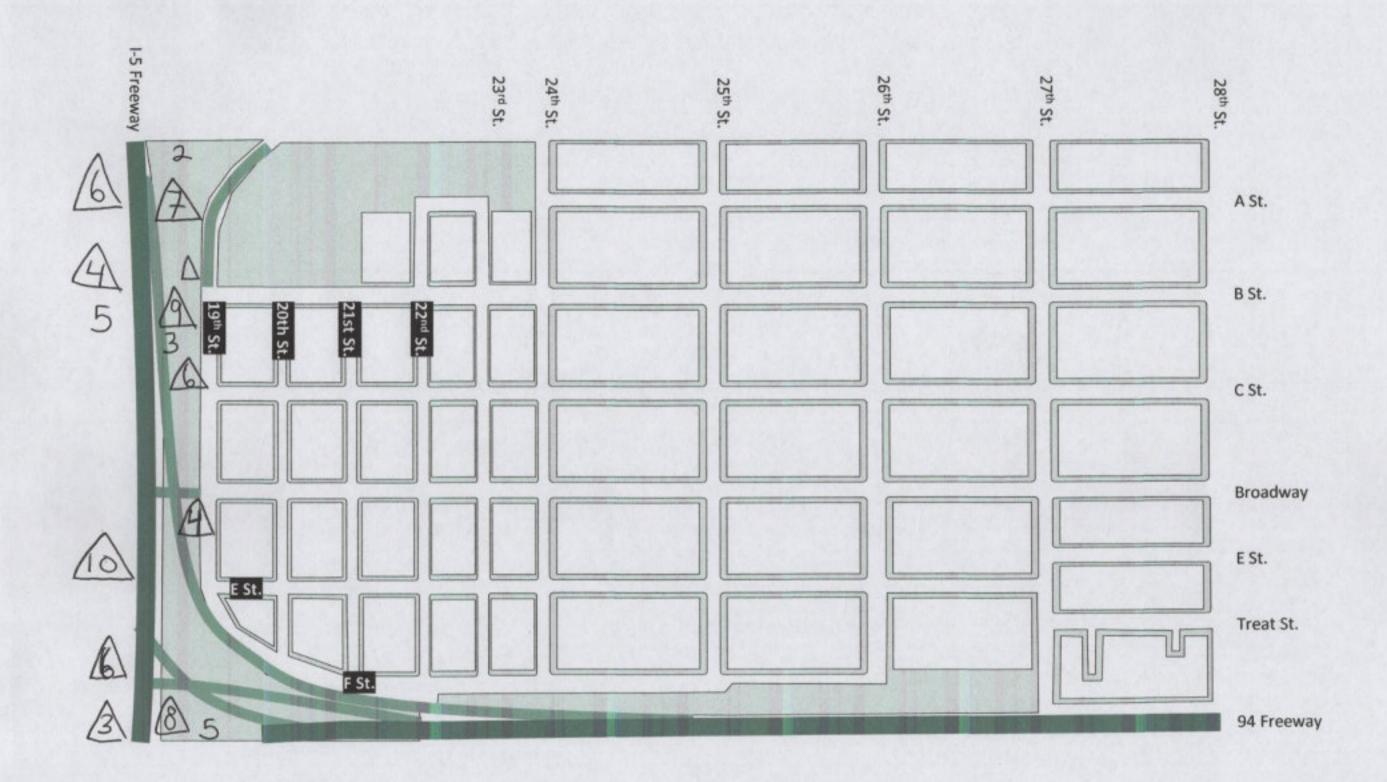

= 1.75 homeless individuals in tents/hand-made structures

Event: Yes No

|         | G St. |         |          |        |        |        |      |        |                                         |      | G St.      |    |
|---------|-------|---------|----------|--------|--------|--------|------|--------|-----------------------------------------|------|------------|----|
| ic. Hwy |       | Er Blyd | nbia St. | te St. | on St. | nt St. | Ave. | 1 Ave. | Ave.                                    | Ave. |            | A  |
| Pacif   |       | Kettu   | Column   | Sta    | 5      | F      |      |        | PER | 44   | Market St. | 64 |
|         |       |         |          |        |        |        | TI   |        |                                         |      |            |    |

FSt.

Pantoja Park

| Co  | unt Breakdov | wn    |
|-----|--------------|-------|
|     | Count        | Value |
|     | 13           | 13    |
| 000 | 0            | 0     |
| A   | 2            | 3.5   |
|     | Total        | 17    |

ESt.

Island Ave.

JSt.

K St.

Martin Luther King

\*Per the methodology, Clean & Safe staff will count 1.75 individuals per visible tent/structure and 2.03 individuals per vehicle that shows clear signs of habitation.

= 2.03 homeless individuals in vehicles

= 1.75 homeless individuals in tents/hand-made structures