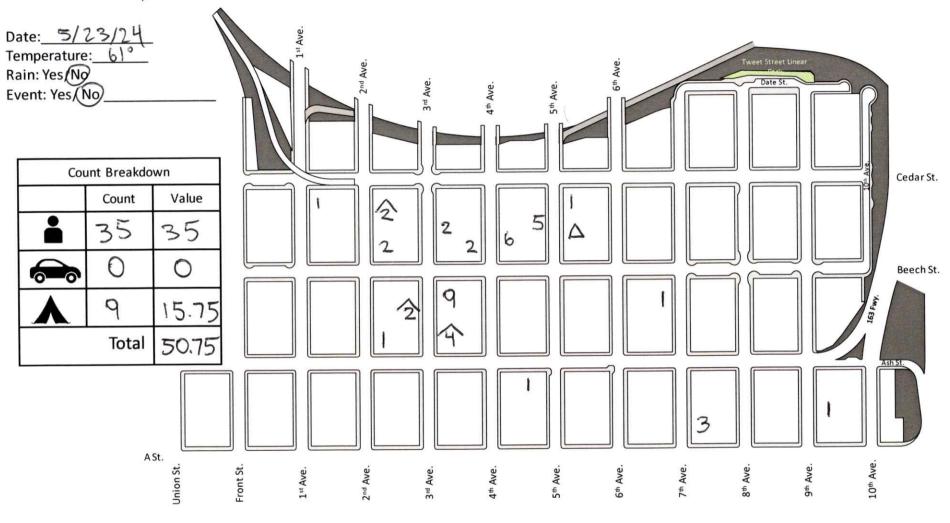

North East East Village is the area north of Market Street & east of Park Ave.

North West is the area north of Market Street & west of Park Ave.

South East is the area east of Park Ave. south of Market Street South West is the area west of Park Ave. south of Market Street

## East Village N 12AM-5AM

Date: 5/23/2부 Temperature: 60° Rain: Yes/No Event: Yes/No

| Count Breakdown |       |        |  |  |  |
|-----------------|-------|--------|--|--|--|
|                 | Count |        |  |  |  |
| •               | 237   | 237    |  |  |  |
|                 | 2     | 4.06   |  |  |  |
|                 | 95    | 166-25 |  |  |  |
|                 | Total | 407.31 |  |  |  |

11<sup>th</sup> Ave. 10th Ave.

ESt. FSt.

G St.

Market St. \*Per the methodology, Clean & Safe staff will count 1.75 individuals per visible tent/structure and 2.03 individuals per vehicle that shows clear signs of habitation.