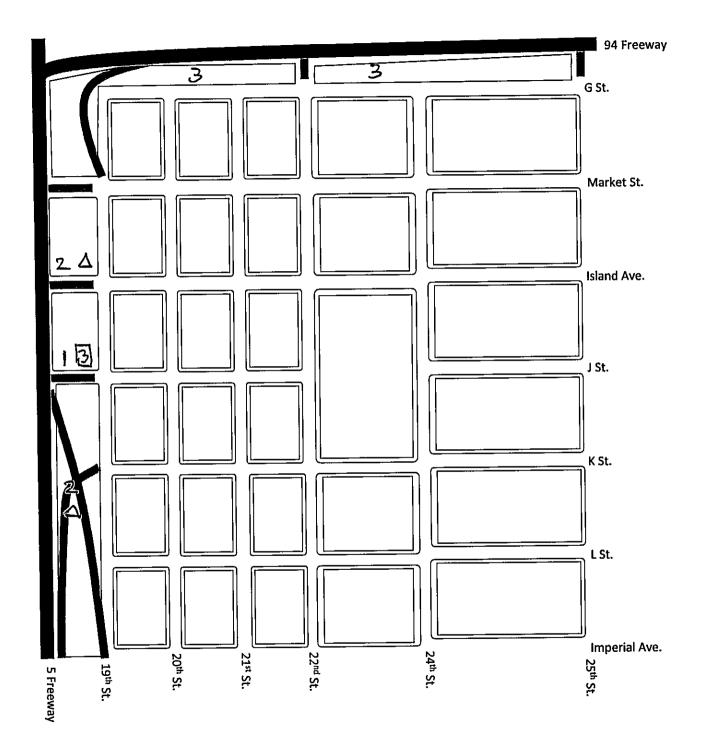

### Cortez N 12AM-5AM

\*Per the methodology, Clean & Safe staff will count 1.75 individuals per visible tent/structure and 2.03 individuals per vehicle that shows clear signs of habitation.

= 1.75 homeless individuals in tents/hand-made structures

Date: 5/23/24
Temperature: 60°

Rain: Yes (No) Event: Yes/No

| Count Breakdown |       |       |  |  |  |
|-----------------|-------|-------|--|--|--|
|                 | Count | Value |  |  |  |
| i               | 75    | 75    |  |  |  |
|                 | 0     | 0     |  |  |  |
| <b>\</b>        | l     | 1.75  |  |  |  |
|                 | Total | 76.75 |  |  |  |