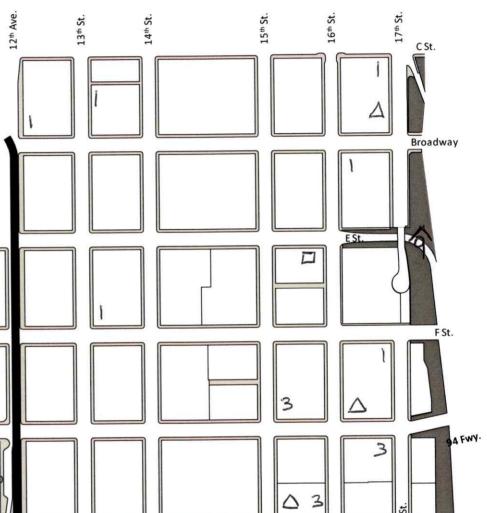

North East East Village is the area north of Market Street & east of Park Ave.

North West is the area north of Market Street & west of Park Ave.

South East is the area east of Park Ave. south of Market Street South West is the area west of Park Ave. south of Market Street