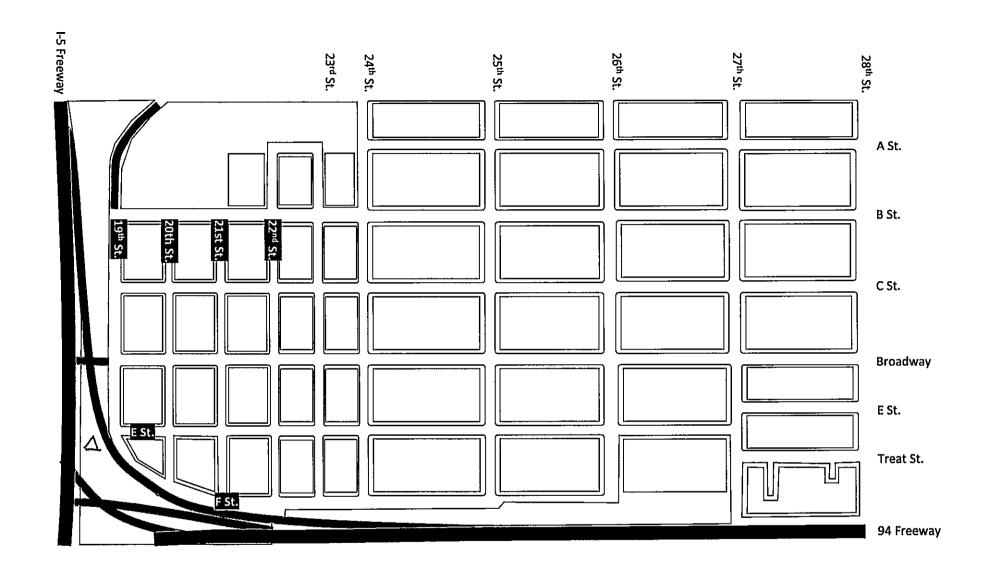

## City Center N 12AM-5AM

Date: 5/23/24
Temperature: 60°
Rain: Yes No Event: Yes/No

\$ CSt. (15) (10) (10 Broadway Count Breakdown = 2.03 homeless individuals in vehicles = 1.75 homeless individuals in tents/ hand-made structures \*Per the methodology, Clean & Safe staff will count 1.75 individuals per visible

tent/structure and 2.03 individuals per vehicle that shows clear signs of habitation.

|   | Count | Value  |
|---|-------|--------|
| • | 165   | 165    |
|   | 0     | 0      |
|   | 31    | 54.25  |
|   | Total | 219.25 |

A St

B St.

CSt.