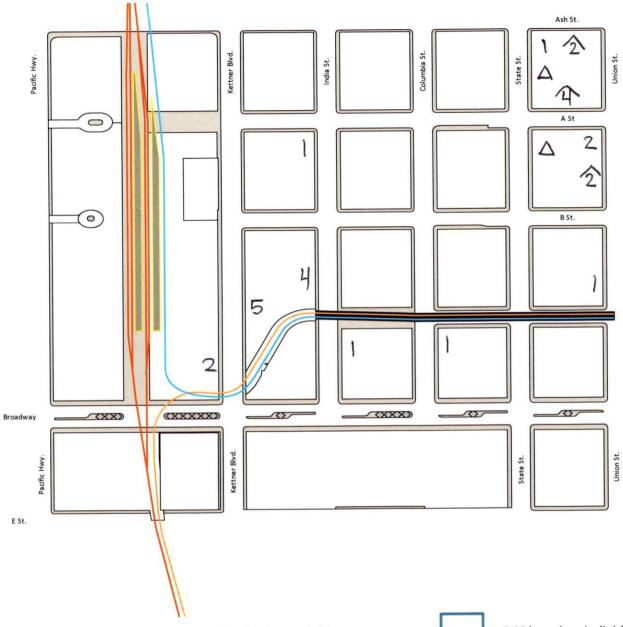

## City Center N 12AM-5AM

Date: 5/23/24
Temperature: 60°
Rain: Yes No Event: Yes/No

\$ CSt. (15) (10) (10 Broadway Count Breakdown = 2.03 homeless individuals in vehicles = 1.75 homeless individuals in tents/ hand-made structures \*Per the methodology, Clean & Safe staff will count 1.75 individuals per visible

tent/structure and 2.03 individuals per vehicle that shows clear signs of habitation.

|   | Count | Value  |
|---|-------|--------|
| • | 165   | 165    |
|   | 0     | 0      |
|   | 31    | 54.25  |
|   | Total | 219.25 |

A St

B St.

CSt.