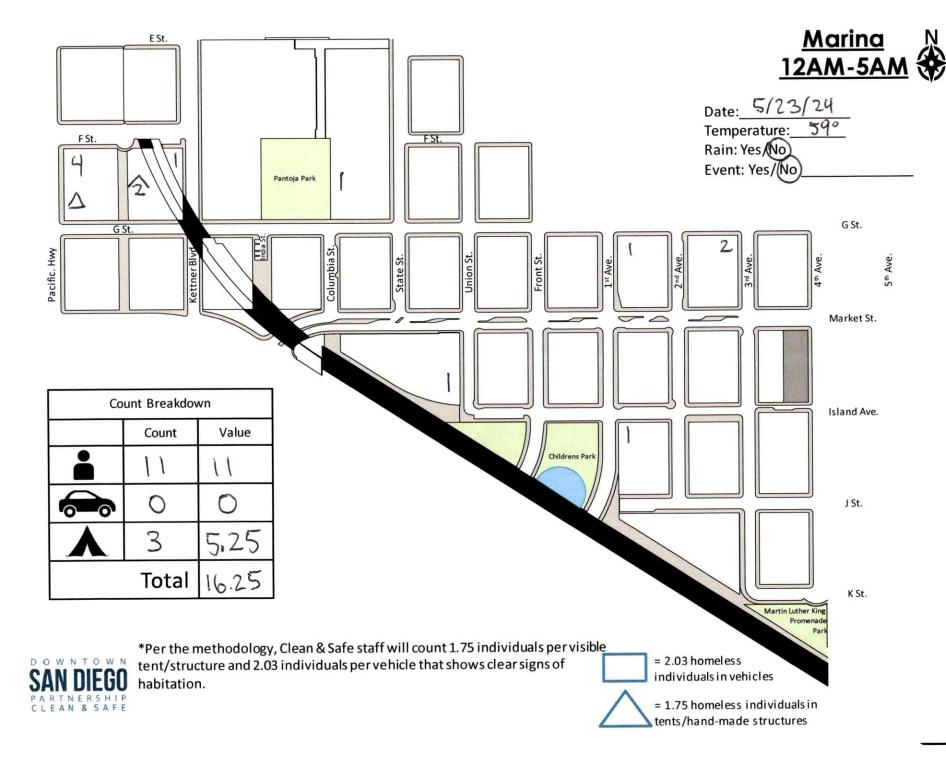

11<sup>th</sup> Ave. 10th Ave.

ESt. FSt.

G St.

Market St. \*Per the methodology, Clean & Safe staff will count 1.75 individuals per visible tent/structure and 2.03 individuals per vehicle that shows clear signs of habitation.

**←** Trolley Line

= 2.03 homeless individuals in vehicles

= 1.75 homeless individuals in tents/hand-made structures

Market St.