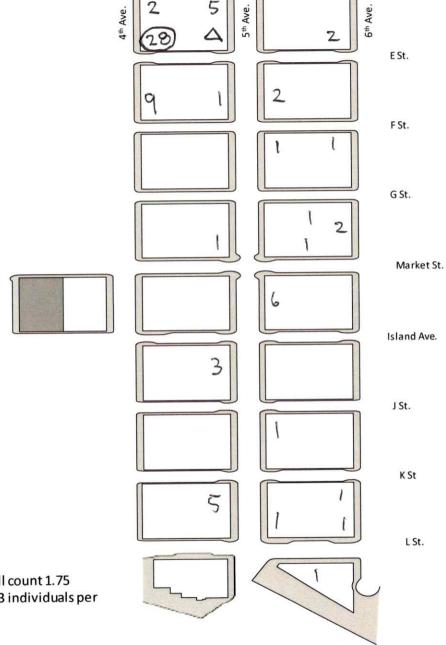

North East East Village is the area north of Market Street & east of Park Ave.

North West is the area north of Market Street & west of Park Ave.

South East is the area east of Park Ave. south of Market Street South West is the area west of Park Ave. south of Market Street

## East Village N 12AM-5AM

Date: 5/23/2부 Temperature: 60° Rain: Yes/No Event: Yes/No

| Count Breakdown |       |        |  |  |  |
|-----------------|-------|--------|--|--|--|
|                 | Count |        |  |  |  |
| •               | 237   | 237    |  |  |  |
|                 | 2     | 4.06   |  |  |  |
|                 | 95    | 166-25 |  |  |  |
|                 | Total | 407.31 |  |  |  |

11<sup>th</sup> Ave. 10th Ave.

ESt. FSt.

G St.

Market St. \*Per the methodology, Clean & Safe staff will count 1.75 individuals per visible tent/structure and 2.03 individuals per vehicle that shows clear signs of habitation.