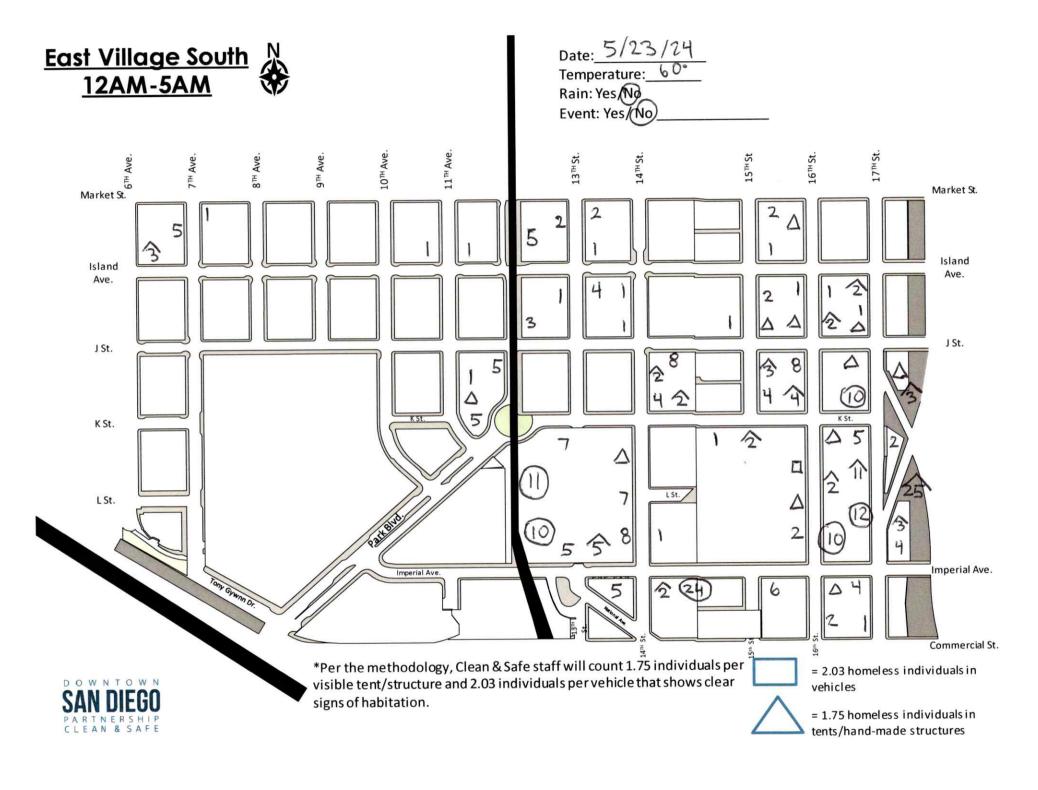

## East Village N 12AM-5AM

Date: 5/23/2부 Temperature: 60° Rain: Yes/No Event: Yes/No

| Count Breakdown |       |        |  |  |  |
|-----------------|-------|--------|--|--|--|
|                 | Count |        |  |  |  |
| •               | 237   | 237    |  |  |  |
|                 | 2     | 4.06   |  |  |  |
|                 | 95    | 166-25 |  |  |  |
|                 | Total | 407.31 |  |  |  |

11<sup>th</sup> Ave. 10th Ave.

ESt. FSt.

G St.

Market St. \*Per the methodology, Clean & Safe staff will count 1.75 individuals per visible tent/structure and 2.03 individuals per vehicle that shows clear signs of habitation.

**←** Trolley Line

= 2.03 homeless individuals in vehicles

= 1.75 homeless individuals in tents/hand-made structures

Market St.