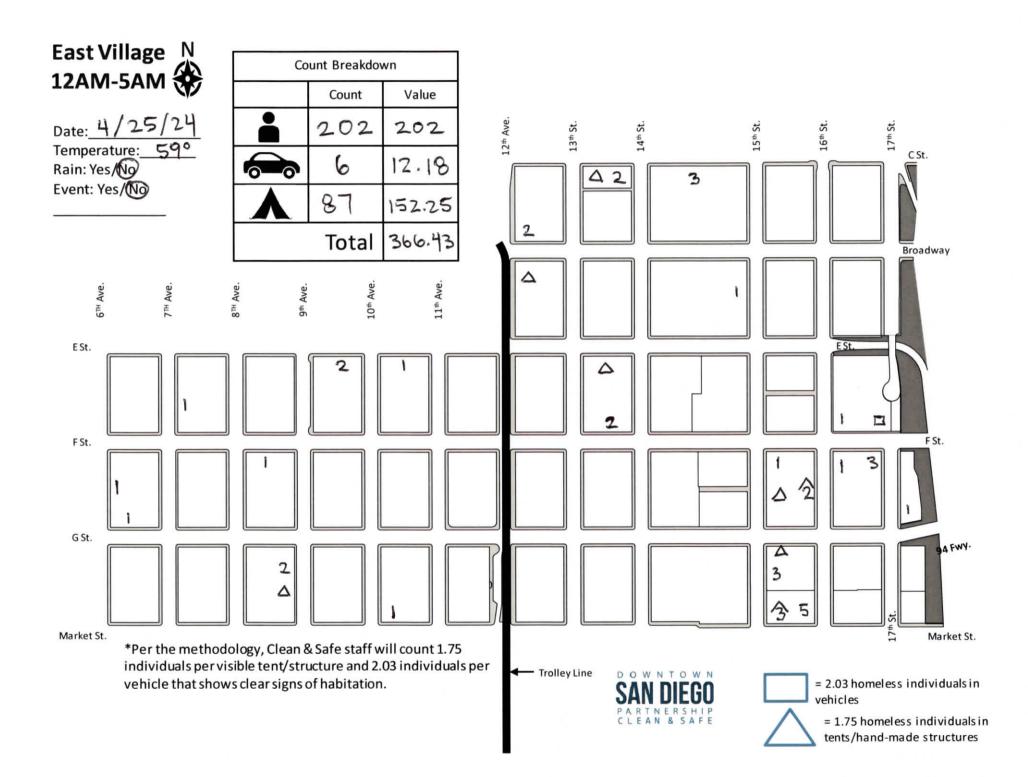

= 2.03 homeless individuals in vehicles

= 1.75 homeless individuals in tents/hand-made structures

\*Per the methodology, Clean & Safe staff will count 1.75 individuals per visible tent/structure and 2.03 individuals per vehicle that shows clear signs of habitation.