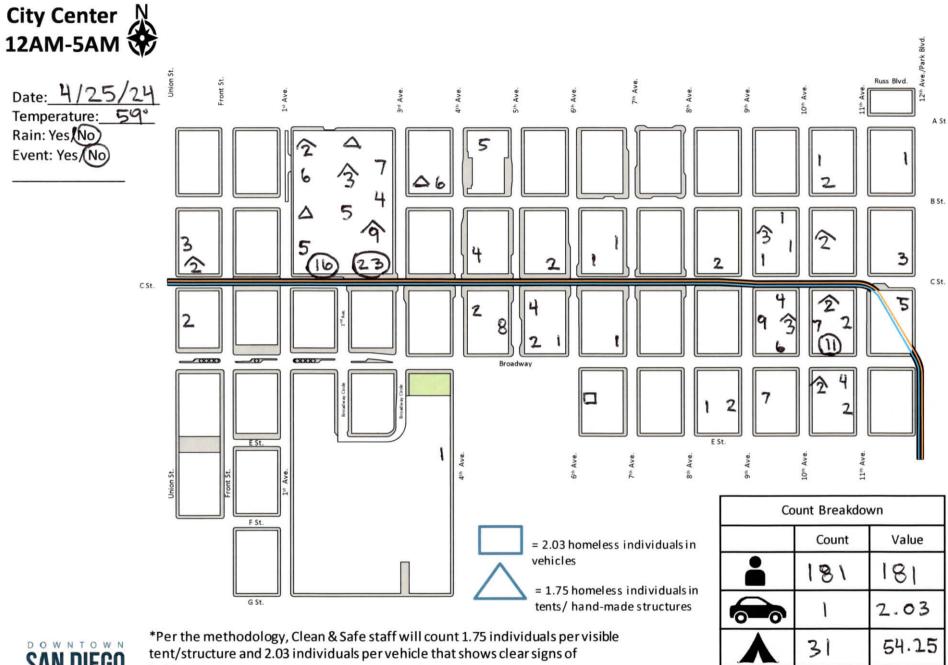

43

South West is the area west of Park Ave. south of Market Street

Total 237.28

SAN DIEGO PARTNERSHIP CLEAN & SAFE

SAN DIEGO

tent/structure and 2.03 individuals per vehicle that shows clear signs of habitation.