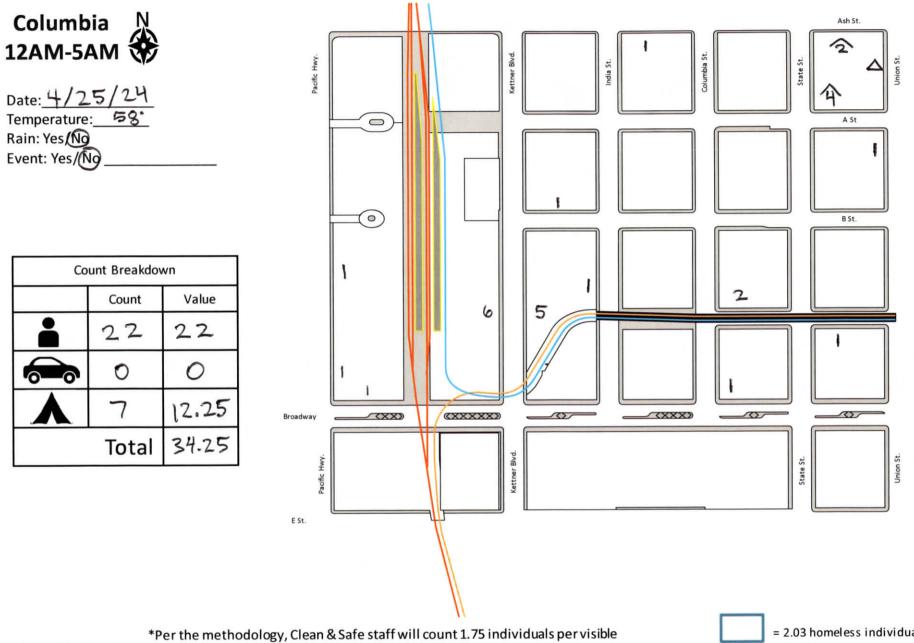

= 2.03 homeless individuals in vehicles = 1.75 homeless individuals in tents/hand-made structures

Date:  $\frac{4}{25}/24$ Temperature: 58° Rain: Yes No Event: Yes No

| Count Breakdown |       |       |  |  |  |  |  |  |
|-----------------|-------|-------|--|--|--|--|--|--|
|                 | Count | Value |  |  |  |  |  |  |
| •               | 50    | 50    |  |  |  |  |  |  |
|                 | 0     | 0     |  |  |  |  |  |  |
|                 | 1     | 1.75  |  |  |  |  |  |  |
|                 | Total | 51.75 |  |  |  |  |  |  |