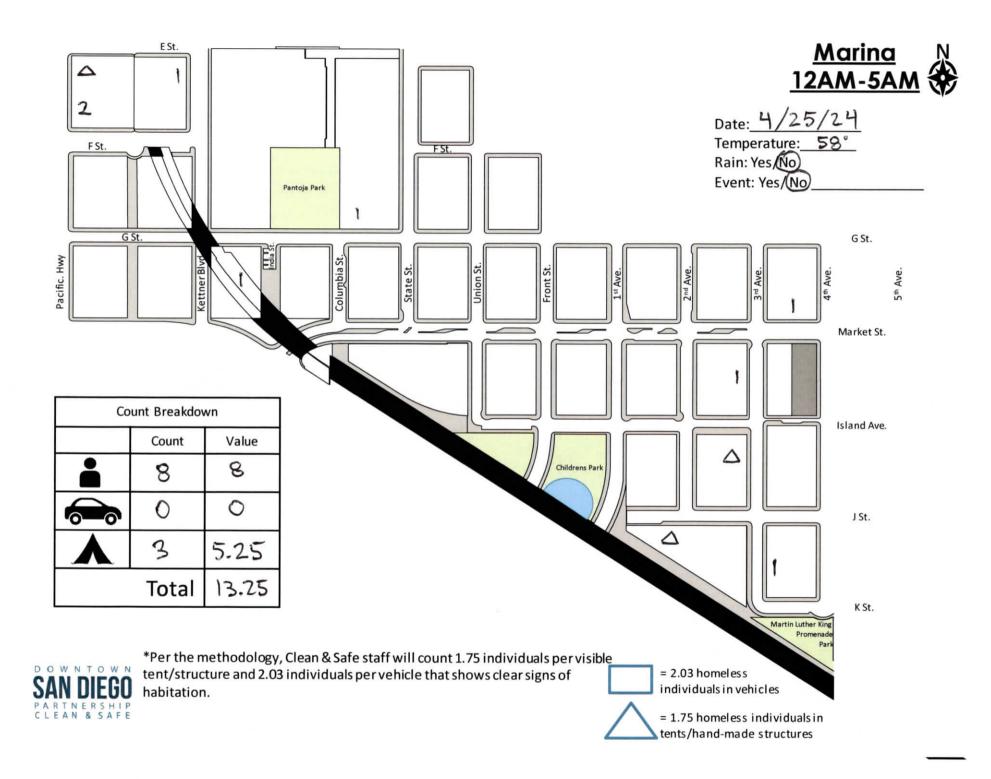

= 2.03 homeless individuals in vehicles

= 1.75 homeless individuals in tents/hand-made structures

\*Per the methodology, Clean & Safe staff will count 1.75 individuals per visible tent/structure and 2.03 individuals per vehicle that shows clear signs of habitation.