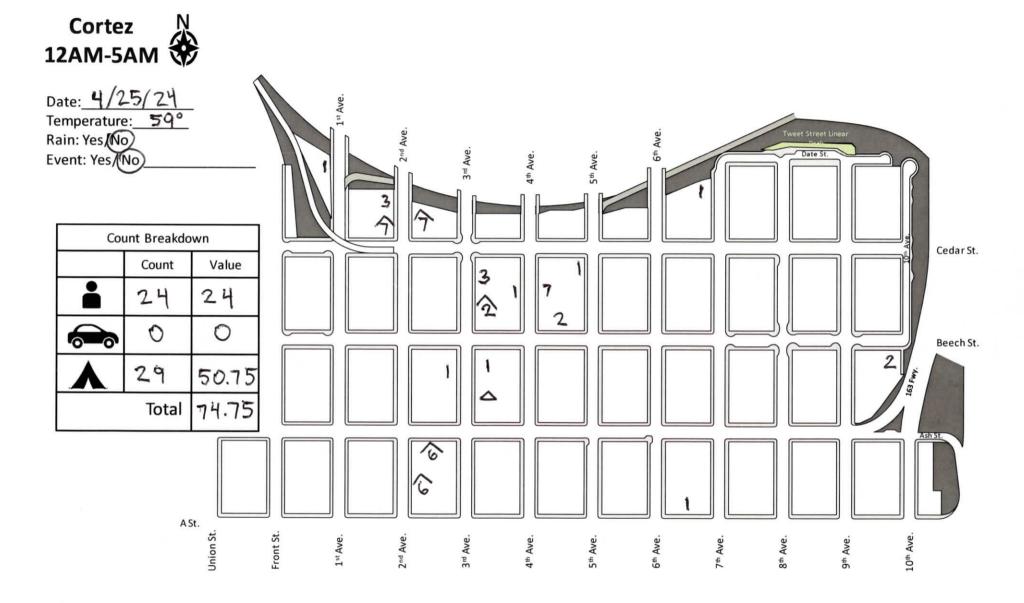

= 2.03 homeless individuals in vehicles = 1.75 homeless individuals in tents/hand-made structures

> \*Per the methodology, Clean & Safe staff will count 1.75 individuals pervisible tent/structure and 2.03 individuals per vehicle that shows clear signs of habitation.