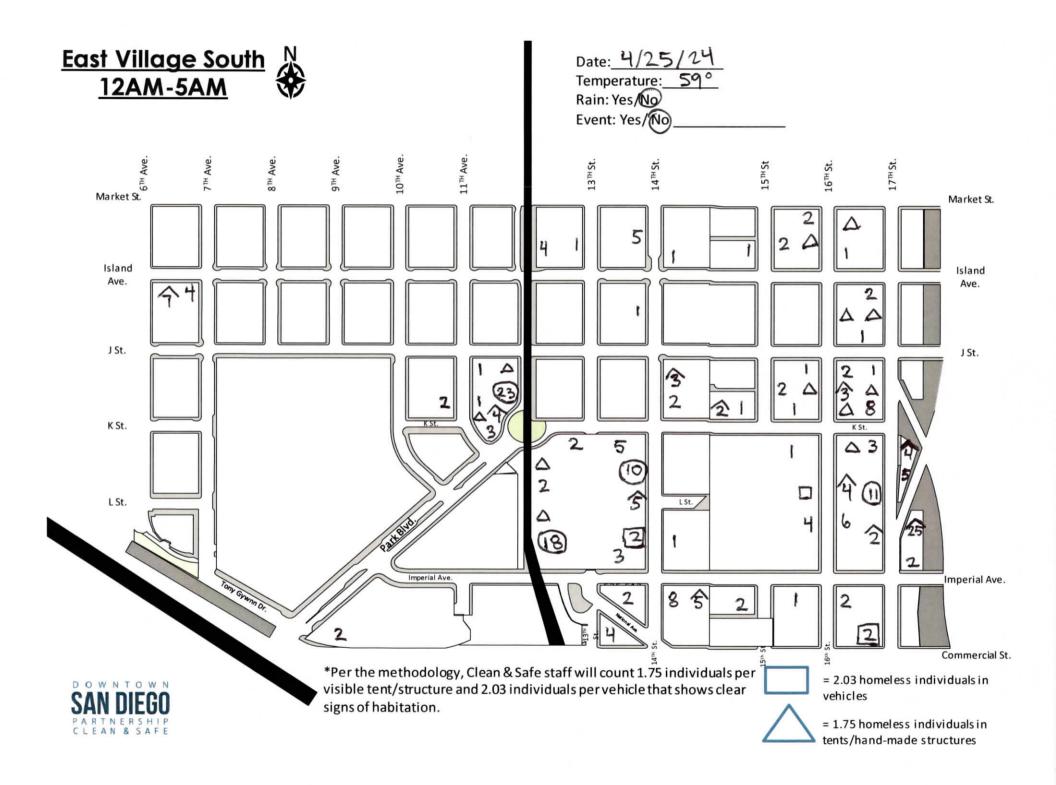

= 2.03 homeless individuals in vehicles = 1.75 homeless individuals in tents/hand-made structures

> \*Per the methodology, Clean & Safe staff will count 1.75 individuals pervisible tent/structure and 2.03 individuals per vehicle that shows clear signs of habitation.