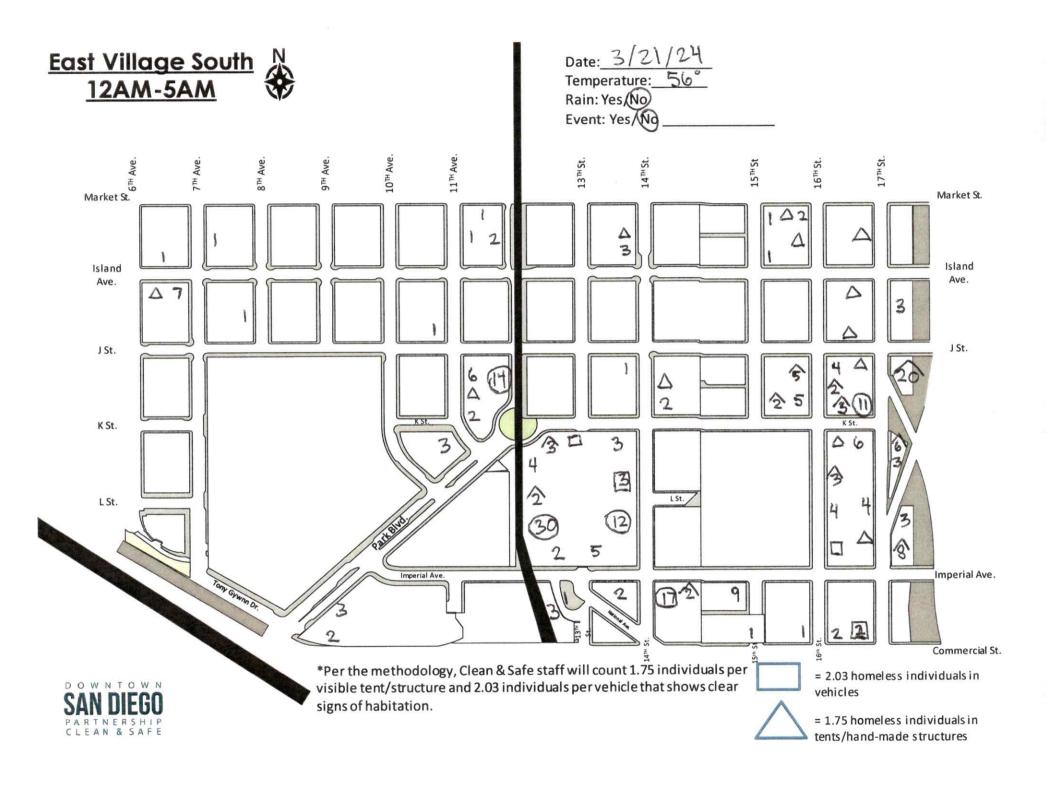

# East Village N 12AM-5AM

Date: 3/2\/24
Temperature: 55°

Rain: Yes No Event: Yes (No

ESt.

FSt.

G St.

| Count Breakdown |       |        |  |  |  |  |
|-----------------|-------|--------|--|--|--|--|
|                 | Count |        |  |  |  |  |
| ÷               | 227   | 227    |  |  |  |  |
| 000             | 8     | 16.24  |  |  |  |  |
| A               | 78    | 136.50 |  |  |  |  |
|                 | Total | 379.74 |  |  |  |  |

7<sup>тн</sup> Ave. 9<sup>th</sup> Ave. 10<sup>th</sup> Ave.

\*Per the methodology, Clean & Safe staff will count 1.75 individuals per visible tent/structure and 2.03 individuals per vehicle that shows clear signs of habitation.

**←** Trolley Line

= 2.03 homeless individuals in vehicles

Market St.