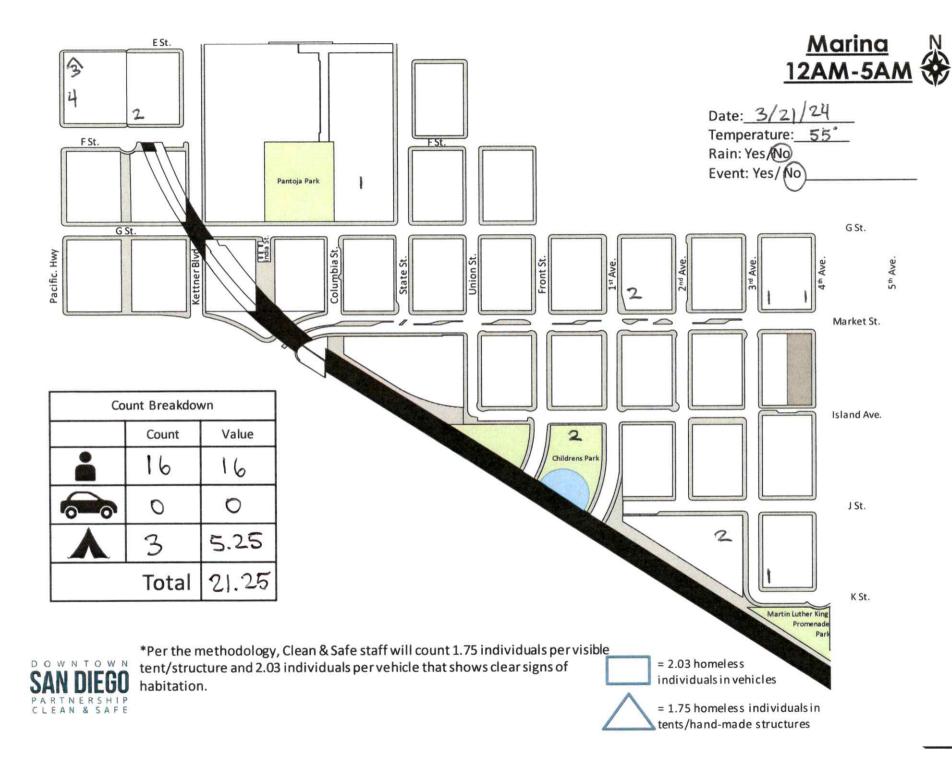

---|
| • | 189   | 189    |
| • | 0     | 0      |
| A | 18    | 31.50  |
|   | Total | 220.50 |

#### Columbia N 12AM-5AM

Date: 3/21/24
Temperature: 55°

Rain: Yes (No) Event: Yes (No)

| Count Breakdown |       |       |  |  |  |  |
|-----------------|-------|-------|--|--|--|--|
|                 | Count |       |  |  |  |  |
|                 | 36    | 36    |  |  |  |  |
|                 | 0     | 0     |  |  |  |  |
| <b>A</b>        | 3     | 5,25  |  |  |  |  |
|                 | Total | 41.25 |  |  |  |  |





\*Per the methodology, Clean & Safe staff will count 1.75 individuals per visible tent/structure and 2.03 individuals per vehicle that shows clear signs of habitation.



= 2.03 homeless individuals in vehicles

= 1.75 homeless individuals in tents/hand-made structures



#### Cortez N 12AM-5AM

Date: 3/21/24
Temperature: 55° Tweet Street Linear Rain: Yes No Date St. 4th Ave. 5th Ave. Event: Yes/No Count Breakdown Cedar St. Count Value 36 36 0 Beech St. 40.25 23 76.25 Total ASt. Union St. Front St. 10th Ave. 2nd Ave. 6th Ave. 7th Ave. 1st Ave. 3™ Ave. 4th Ave. 5th Ave. 8th Ave. 9th Ave.



\*Per the methodology, Clean & Safe staff will count 1.75 individuals per visible tent/structure and 2.03 individuals per vehicle that shows clear signs of habitation.



= 2.03 homeless individuals in vehicles



= 1.75 homeless individuals in tents/hand-made structures



Temperature: 58°
Rain: Yes/No

Event: Yes/(No

| Count Breakdown |       |    |  |  |  |  |
|-----------------|-------|----|--|--|--|--|
|                 | Value |    |  |  |  |  |
| D•