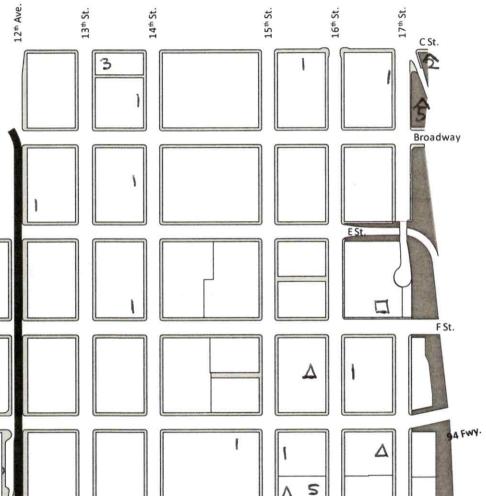

  \* Denotes the month the Outer Perimeter began inclusion into the overall Unsheltered Homeless Sleep count beginning April 2021

  \*\*\*East Village breakout areas include the following:
  North East East Village is the area north of Market Street & east of Park Ave.

North West is the area north of Market Street & west of Park Ave. South East is the area east of Park Ave. south of Market Street

South West is the area west of Park Ave. south of Market Street