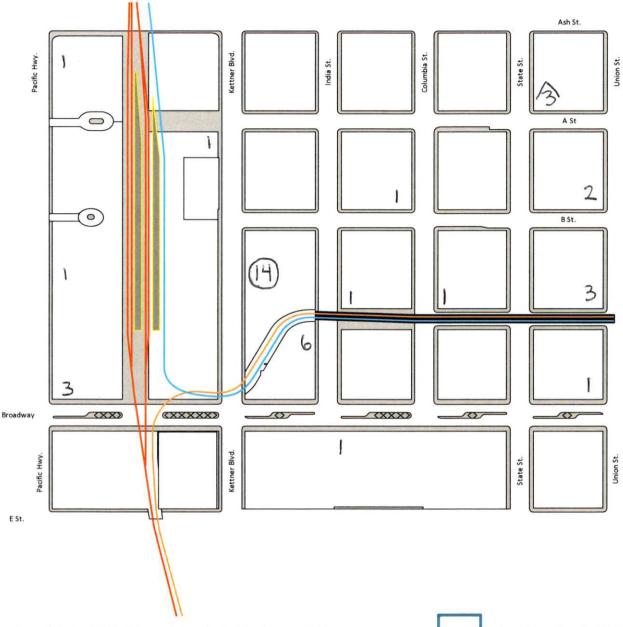

s

= 1.75 homeless individuals in tents/ hand-made structures



\*Per the methodology, Clean & Safe staff will count 1.75 individuals per visible tent/structure and 2.03 individuals per vehicle that shows clear signs of habitation.

|   | Count | Value  |
|---|-------|--------|
| • | 189   | 189    |
| • | 0     | 0      |
| A | 18    | 31.50  |
|   | Total | 220.50 |

#### Columbia N 12AM-5AM

Date: 3/21/24
Temperature: 55°

Rain: Yes (No) Event: Yes (No)

| Count Breakdown |       |       |  |  |  |  |
|-----------------|-------|-------|--|--|--|--|
|                 | Count |       |  |  |  |  |
|                 | 36    | 36    |  |  |  |  |
|                 | 0     | 0     |  |  |  |  |
| <b>A</b>        | 3     | 5,25  |  |  |  |  |
|                 | Total | 41.25 |  |  |  |  |





\*Per the methodology, Clean & Safe staff will count 1.75 individuals per visible tent/structure and 2.03 individuals per vehicle that shows clear signs of habitation.



= 2.03 homeless individuals in vehicles

= 1.75 homeless individuals in tents/hand-made structures



#### Cortez N 12AM-5AM

Date: 3/21/24
Temperature: 55° Tweet Street Linear Rain: Yes No Date St. 4th Ave. 5th Ave. Event: Yes/No Count Breakdown Cedar St. Count Value 36 36 0 Beech St. 40.25 23 76.25 Total ASt. Union St. Front St. 10th Ave. 2nd Ave. 6th Ave. 7th Ave. 1st Ave. 3™ Ave. 4th Ave. 5th Ave. 8th Ave. 9th Ave.



\*Per the methodology, Clean & Safe staff will count 1.75 individuals per visible tent/structure and 2.03 individuals per vehicle that shows clear signs of habitation.



= 2.03 homeless individuals