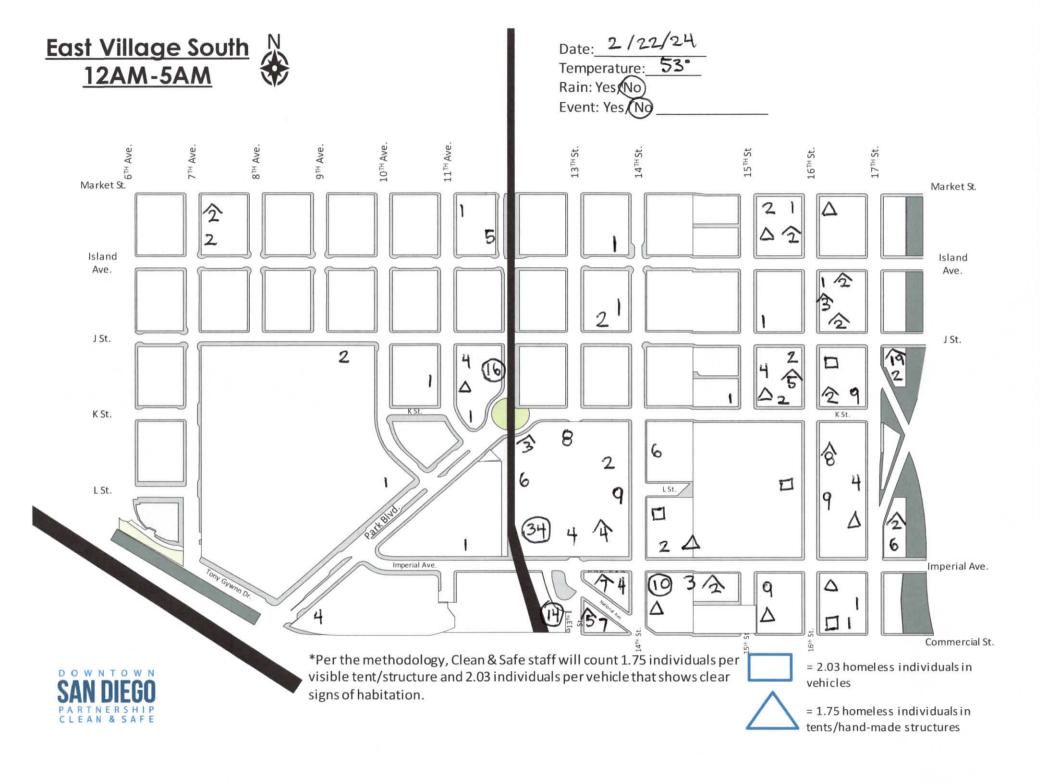

### East Village N 12AM-5AM

Date:  $\mathbb{Z}/22/24$ Temperature:  $55^{\circ}$ Rain: Yes (No)

Event: Yes/No

| Count Breakdown |       |        |  |  |
|-----------------|-------|--------|--|--|
|                 | Count |        |  |  |
|                 | 272   | 272    |  |  |
| 000             | 9     | 18.27  |  |  |
| <b>A</b>        | 150   | 262.50 |  |  |
|                 | Total | 552.77 |  |  |

11th Ave.

ESt. FSt.

St.

Δ

ESt.

17th St.

CSt.

Broadway

16th St.

FSt.

Market St.

Market St.

G St.

\*Per the methodology, Clean & Safe staff will count 1.75 individuals per visible tent/structure and 2.03 individuals per vehicle that shows clear signs of habitation.

◆ Trolley Line

= 2.03 homeless individuals in vehicles

= 1.75 homeless individuals in tents/hand-made structures