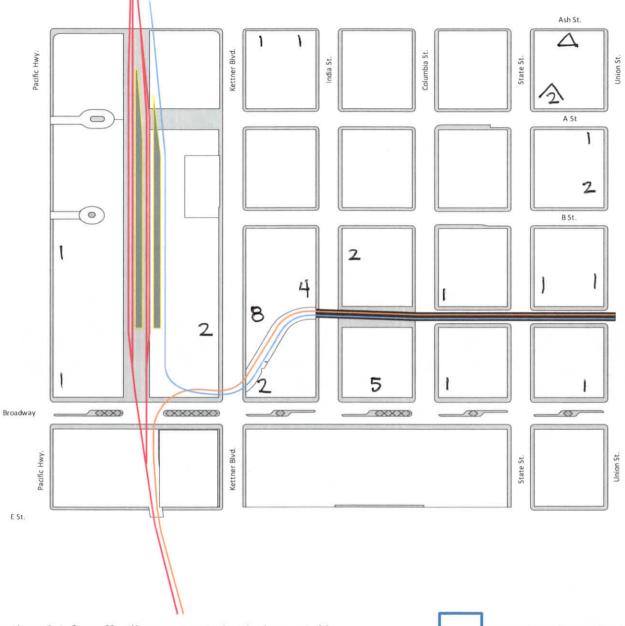

#### City Center N 12AM-5AM

Date: 2/22/24 Russ Blvd. Temperature: 51° A St Rain: Yes No Event: Yes (No BSt. 28 CSt. CSt. 2 Count Breakdown F St. Value Count = 2.03 homeless individuals in vehicles = 1.75 homeless individuals in tents/ hand-made structures \*Per the methodology, Clean & Safe staff will count 1.75 individuals per visible

\*Per the methodology, Clean & Safe staff will count 1.75 individuals per visible tent/structure and 2.03 individuals per vehicle that shows clear signs of habitation.

|          | 0     | D      |
|----------|-------|--------|
| <b>\</b> | 22    | 38.50  |
|          | Total | 171.50 |