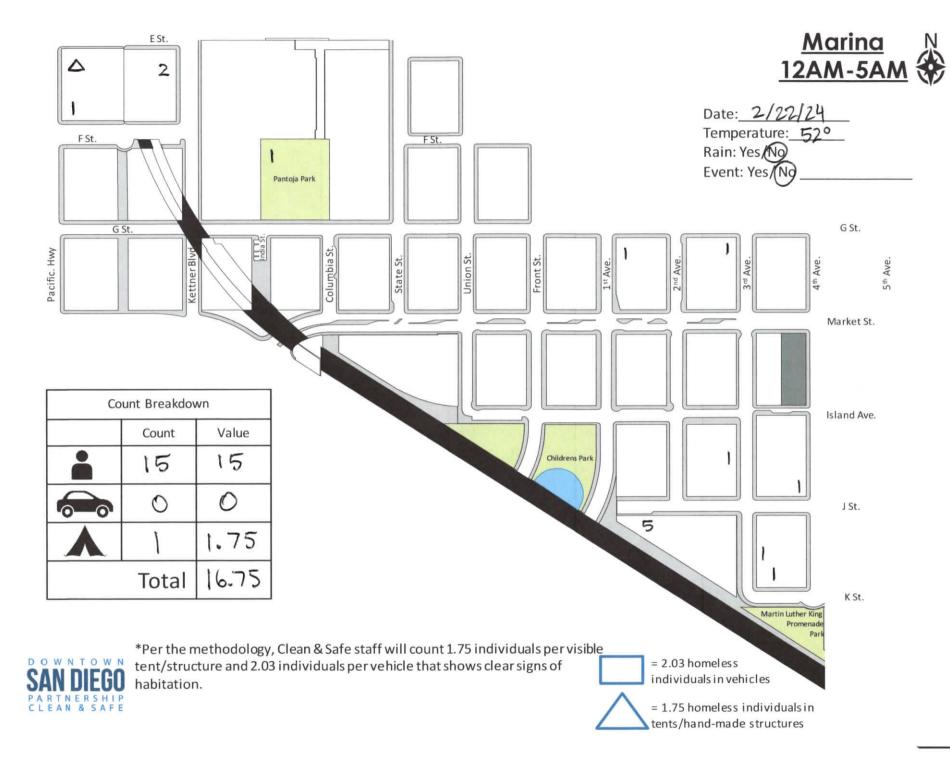

Date: 2/22/24
Temperature: 51°

Rain: Yes (No) Event: Yes (No)

| Count Breakdown |       |       |  |  |
|-----------------|-------|-------|--|--|
|                 | Count | Value |  |  |
| •               | 53    | 53    |  |  |
|                 | 0     | Q     |  |  |
|                 | Ť     | 1-75  |  |  |
|                 | Total | 16.75 |  |  |

= 2.03 homeless individuals in vehicles

= 1.75 homeless individuals in tents/hand-made structures

Harbor Dr.