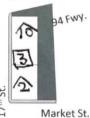

\*Per the methodology, Clean & Safe staff will count 1.75 individuals per visible tent/structure and 2.03 individuals per vehicle that shows clear signs of habitation.

← Trolley Line

= 1.75 homeless individuals in tents/hand-made structures

= 2.03 homeless individuals in vehicles

= 1.75 homeless individuals in tents/hand-made structures

Harbor Dr.

| Temperatur<br>Rain: Yes/N<br>Event: Yes/( | 2           |           | 10        |                     |                      | 3rd Ave.  | 4 <sup>th</sup> Ave. | 5 <sup>th</sup> Ave. | Gth Ave.             |                      | Tweet Street Lin     | Rar                  |                       |
|-------------------------------------------|-------------|-----------|-----------|---------------------|----------------------|-----------|----------------------|----------------------|----------------------|----------------------|----------------------|----------------------|-----------------------|
| Со                                        | unt Breakdo | own       |           | 4/20                | 130                  | \ <u></u> |                      |                      |                      |                      |                      |                      | Ave.                  |
|                                           | Count       | Value     |           |                     |                      |           |                      |                      |                      |                      |                      | 1                    | Cedar St.             |
|                                           | 45          | 45        | 1         |                     |                      | 3         | 6                    |                      |                      |                      |                      |                      |                       |
| 6                                         | 3           | 6.09      |           |                     |                      |           | 5                    |                      |                      |                      |                      |                      | Beech St.             |
| A                                         | 59          | 103.25    |           |                     | 2                    | 2<br>4    |                      |                      |                      |                      |                      |                      | 163 Fwy.              |
|                                           | Total       | 154,34    |           |                     |                      |           |                      |                      |                      | 1                    |                      |                      | Δ                     |
|                                           | A           | St.       |           |                     |                      |           | 4                    | 2                    |                      |                      |                      |                      | Ash St.               |
|                                           |             | Union St. | Front St. | L <sup>3</sup> Ave. | 2 <sup>nd</sup> Ave. | 3rd Ave.  | 4 <sup>th</sup> Ave. | 5 <sup>th</sup> Ave. | 6 <sup>th</sup> Ave. | 7 <sup>th</sup> Ave. | 8 <sup>th</sup> Ave. | 9 <sup>th</sup> Ave. | 10 <sup>th</sup> Ave. |