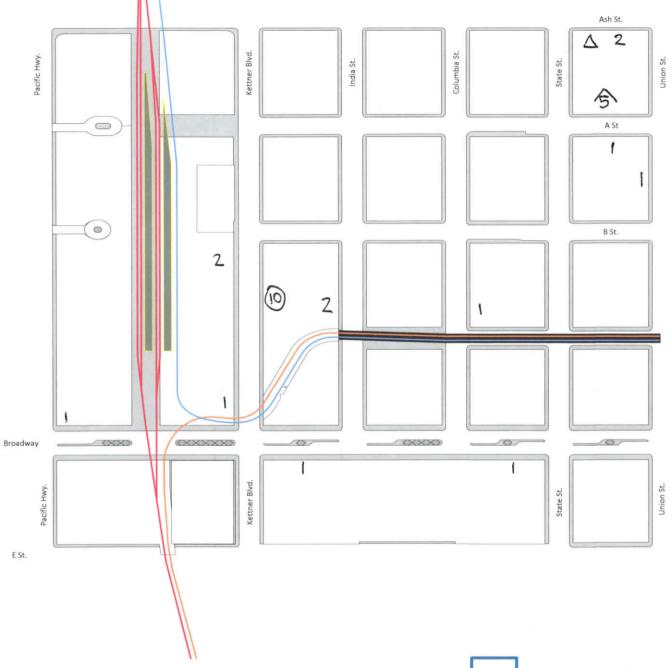

  \*\*\*East Village breakout areas include the following:

  North East East Village is the area north of Market Street & east of Park Ave.

North West is the area north of Market Street & west of Park Ave.

136

81

234

79

South East is the area east of Park Ave. south of Market Street South West is the area west of Park Ave. south of Market Street