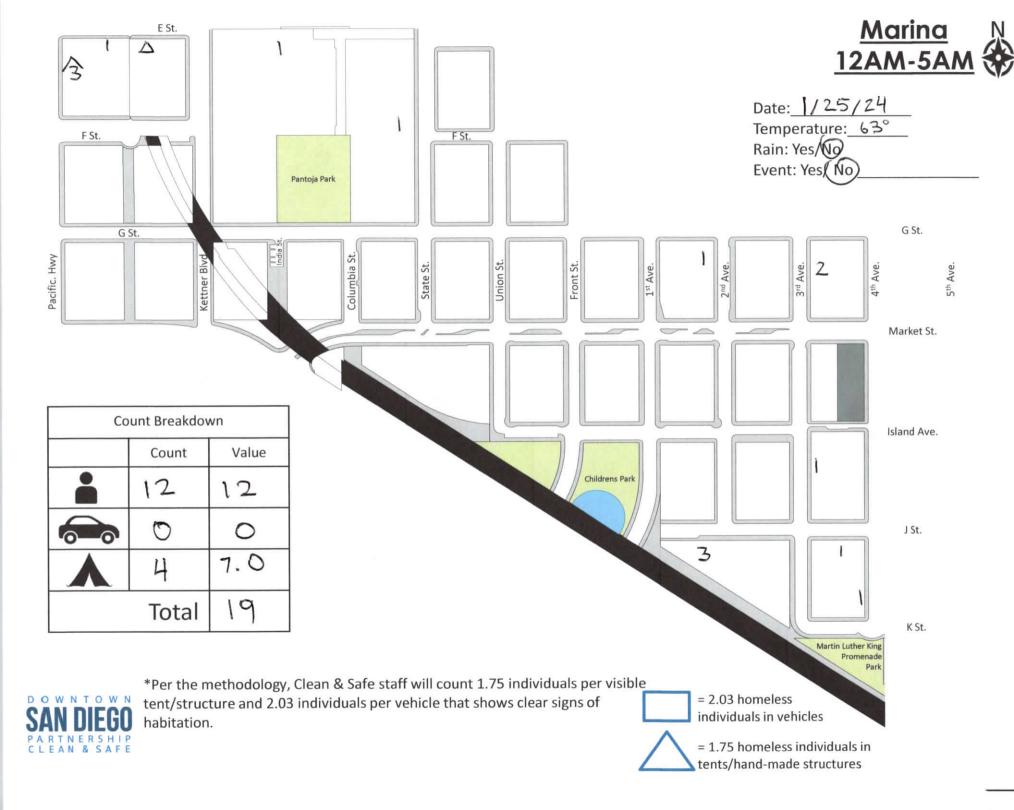

\*Per the methodology, Clean & Safe staff will count 1.75 individuals per visible tent/structure and 2.03 individuals per vehicle that shows clear signs of habitation.

← Trolley Line

= 1.75 homeless individuals in tents/hand-made structures

Date: 1/25/24Temperature:  $63^{\circ}$ Rain: Yes(No)

Event: Yes/No

| Count Breakdown |       |       |  |  |  |  |
|-----------------|-------|-------|--|--|--|--|
|                 | Count |       |  |  |  |  |
|                 | 23    | 23    |  |  |  |  |
| <u></u>         | 0     | 0     |  |  |  |  |
| <b>A</b>        | 6     | 10.50 |  |  |  |  |
|                 | Total | 33,50 |  |  |  |  |