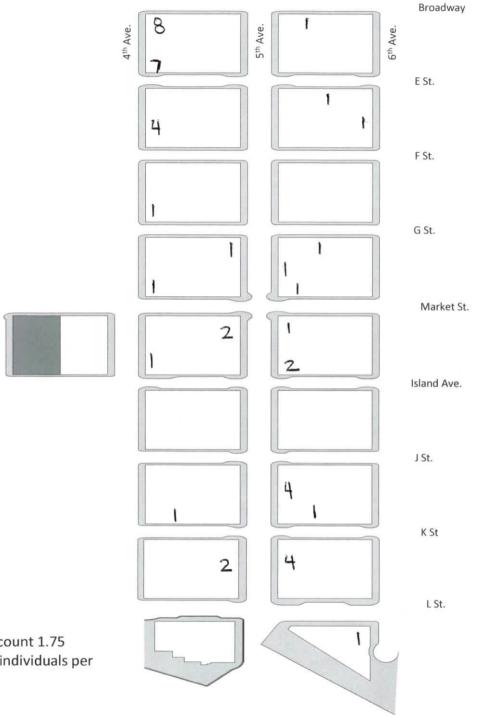

\*Per the methodology, Clean & Safe staff will count 1.75 individuals per visible tent/structure and 2.03 individuals per vehicle that shows clear signs of habitation.

← Trolley Line

= 1.75 homeless individuals in tents/hand-made structures