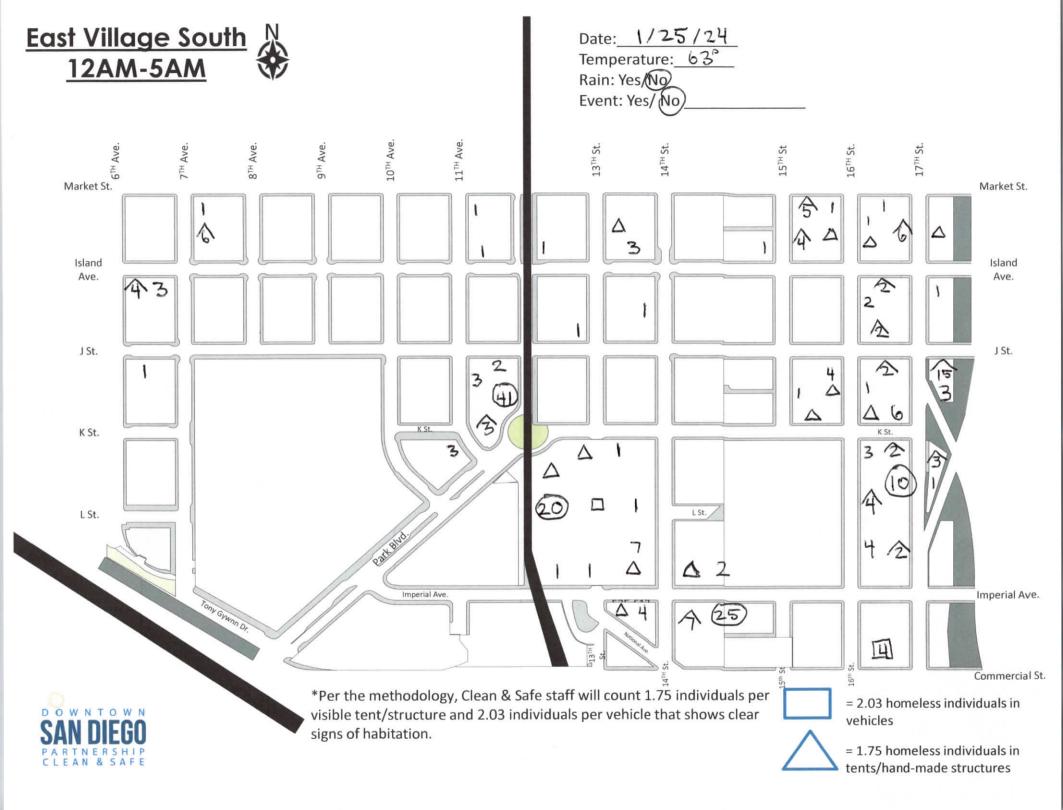

\*Per the methodology, Clean & Safe staff will count 1.75 individuals per visible tent/structure and 2.03 individuals per vehicle that shows clear signs of habitation.

← Trolley Line

= 1.75 homeless individuals in tents/hand-made structures