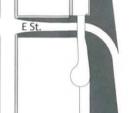

C St.

Broadway

16th St.

F St.

E St.

10

G St.

Market St.

\*Per the methodology, Clean & Safe staff will count 1.75 individuals per visible tent/structure and 2.03 individuals per vehicle that shows clear signs of habitation.

← Trolley Line

= 1.75 homeless individuals in tents/hand-made structures

= 2.03 homeless individuals in vehicles

= 1.75 homeless individuals in tents/hand-made structures

Harbor Dr.

| Temperatur<br>Rain: Yes/N<br>Event: Yes/( | 2           |           | 10        |                     |                      | 3rd Ave.  | 4 <sup>th</sup> Ave. | 5 <sup>th</sup> Ave. | Gth Ave.             |                      | Tweet Street Lin     | Rar                  |                       |
|-------------------------------------------|-------------|-----------|-----------|---------------------|----------------------|-----------|----------------------|----------------------|----------------------|----------------------|----------------------|----------------------|-----------------------|
| Со                                        | unt Breakdo | own       |           | 4/20                | 130                  | \ <u></u> |                      |                      |                      |                      |                      |                      | Ave.                  |
|                                           | Count       | Value     |           |                     |                      |           |                      |                      |                      |                      |                      | 1                    | Cedar St.             |
|                                           | 45          | 45        | 1         |                     |                      | 3         | 6                    |                      |                      |                      |                      |                      |                       |
| 6                                         | 3           | 6.09      |           |                     |                      |           | 5                    |                      |                      |                      |                      |                      | Beech St.             |
| A                                         | 59          | 103.25    |           |                     | 2                    | 2<br>4    |                      |                      |                      |                      |                      |                      | 163 Fwy.              |
|                                           | Total       | 154,34    |           |                     |                      |           |                      |                      |                      | 1                    |                      |                      | Δ                     |
|                                           | A           | St.       |           |                     |                      |           | 4                    | 2                    |                      |                      |                      |                      | Ash St.               |
|                                           |             | Union St. | Front St. | L <sup>3</sup> Ave. | 2 <sup>nd</sup> Ave. | 3rd Ave.  | 4 <sup>th</sup> Ave. | 5 <sup>th</sup> Ave. | 6 <sup>th</sup> Ave. | 7 <sup>th</sup> Ave. | 8 <sup>th</sup> Ave. | 9 <sup>th</sup> Ave. | 10 <sup>th</sup> Ave. |