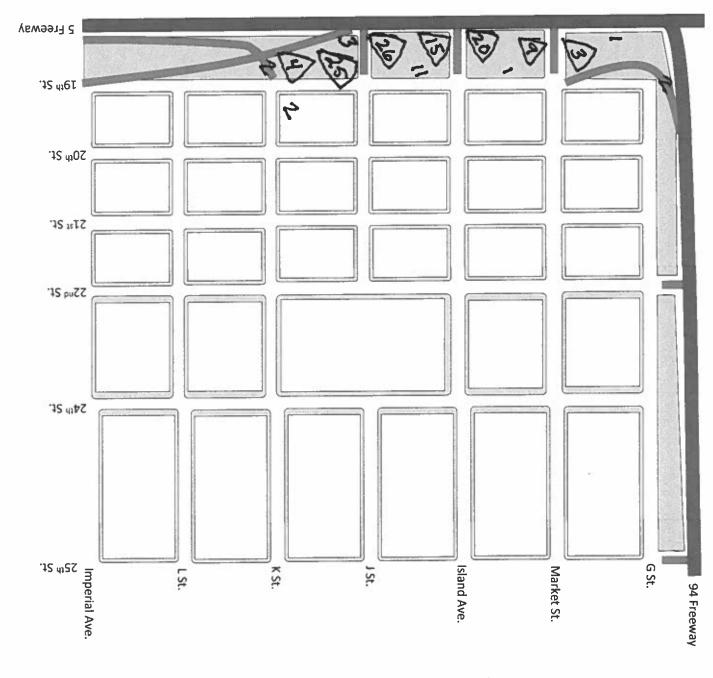

= 1.75 homeless individuals in tents/ hand-made structures

= 2.03 homeless individuals in vehicles

= 1.75 homeless individuals in tents/hand-made structures