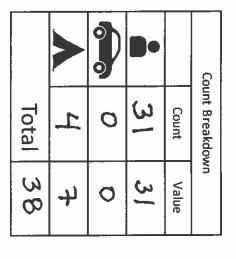

f Park Ave. North West is the area north of Market Street & west of Park Ave. South East is the area east of Park Ave. south of Market Street

South West is the area west of Park Ave. south of Market Street





12th Ave./Park Blvd.





CSt.

BSt.

3

A St



tent/structure and 2.03 individuals per vehicle that shows clear signs of \*Per the methodology, Clean & Safe staff will count 1.75 individuals per visible

|        |        | 000  | •   |       | 9)              |
|--------|--------|------|-----|-------|-----------------|
| Total  | 103    | 2    | 158 | Count | Count Breakdown |
| 342.31 | 180.25 | 4.06 | 158 | Value | wn              |

= 1.75 homeless individuals in tents/ hand-made structures

### Columbia N 12AM-5AM

Date: 5/25/2023

Temperature: 60°
Rain: Yes/No 4:

4:30 am







\*Per the methodology, Clean & Safe staff will count 1.75 individuals per visible tent/structure and 2.03 individuals per vehicle that shows clear signs of habitation.



= 2.03 homeless individuals in vehicles

= 1.75 homeless individuals in tents/hand-made structures



### Cortez N





\*Per the methodology, Clean & Safe staff will count 1.75 individuals per visible tent/structure and 2.03 individuals per vehicle that shows clear signs of habitation



Broadway

## Gaslamp N 12AM-5AM

Rain: Yes/No Event: Yes/No Date: 5/25/2023
Temperature: 60° Temperature:

3:35 am

|       |   | 00 | •  |       | င               |
|-------|---|----|----|-------|-----------------|
| Total | 0 | 0  | 57 | Count | Count Breakdown |
| 45    | 0 | 0  | 57 | Value | Vn              |

= 2.03 homeless