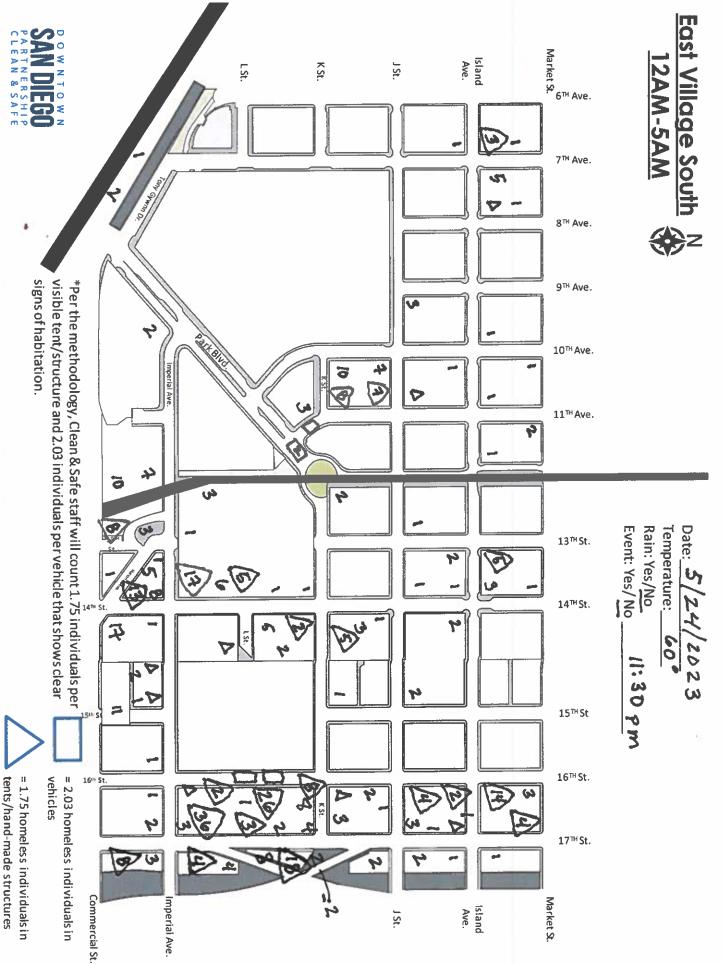

ht blue).

In January 2020, the Regional Task Force on the Homeless stopped using methodology for vehicles and structures, however, the Clean & Safe program continues to use the

- \* Denotes the months that The Downtown Fellowship of Ministries and Churches collaborated with us on the monthly unsheltered homeless sleep count.

  \*\* Denotes the month the Outer Perimeter began inclusion into the overall Unsheltered Homeless Sleep count beginning April 2021
- \*\*\*East Village breakout areas include the following:
  North East East Village is the area north of Market Street & east of Park Ave. North West is the area north of Market Street & west of Park Ave. South East is the area east of Park Ave. south of Market Street

South West is the area west of Park Ave. south of Market Street





12th Ave./Park Blvd.





CSt.

BSt.

3

A St



tent/structure and 2.03 individuals per vehicle that shows clear signs of \*Per the methodology, Clean & Safe staff will count 1.75 individuals per visible

|        |        | 000  | •   |       | 9)              |
|--------|--------|------|-----|-------|-----------------|
| Total  | 103    | 2    | 158 | Count | Count Breakdown |
| 342.31 | 180.25 | 4.06 | 158 | Value | wn              |

= 1.75 homeless individuals in tents/ hand-made structures

### Columbia N 12AM-5AM

Date: 5/25/2023

Temperature: 60°
Rain: Yes/No 4:

4:30 am







\*Per the methodology, Clean & Safe staff will count 1.75 individuals per visible tent/structure and 2.03 individuals per vehicle that shows clear signs of habitation.



= 2.03 homeless individuals in ve