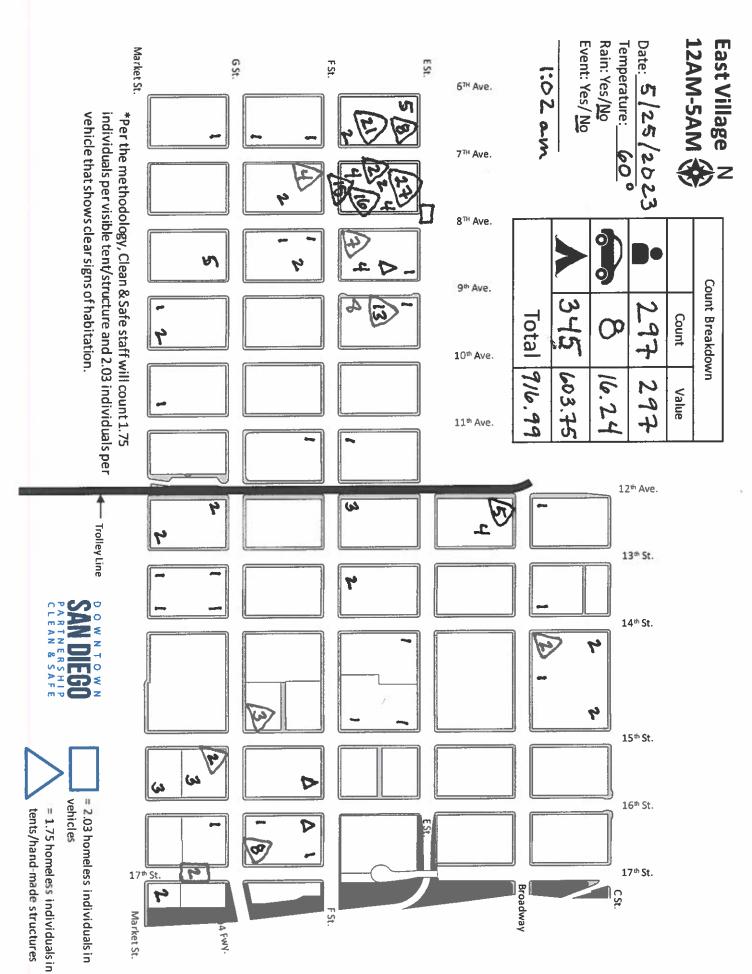

ight blue).

In January 2020, the Regional Task Force on the Homeless stopped using methodology for vehicles and structures, however, the Clean & Safe program continues to use the

- \* Denotes the months that The Downtown Fellowship of Ministries and Churches collaborated with us on the monthly unsheltered homeless sleep count.

  \*\* Denotes the month the Outer Perimeter began inclusion into the overall Unsheltered Homeless Sleep count beginning April 2021
- \*\*\*East Village breakout areas include the following:
  North East East Village is the area north of Market Street & east of Park Ave. North West is the area north of Market Street & west of Park Ave. South East is the area east of Park Ave. south of Market Street

South West is the area west of Park Ave. south of Market Street





12th Ave./Park Blvd.





CSt.

BSt.

3

A St



tent/structure and 2.03 individuals per vehicle that shows clear signs of \*Per the methodology, Clean & Safe staff will count 1.75 individuals per visible

|        |        | 000  | •   |       | 9)              |
|--------|--------|------|-----|-------|-----------------|
| Total  | 103    | 2    | 158 | Count | Count Breakdown |
| 342.31 | 180.25 | 4.06 | 158 | Value | wn              |

= 1.75 homeless individuals in tents/ hand-made structures

### Columbia N 12AM-5AM

Date: 5/25/2023

Temperature: 60°
Rain: Yes/No 4:

4:30 am







\*Per the methodology, Clean & Safe staff will count 1.75 individuals per visible tent/structure and 2.03 individuals per vehicle that shows clear signs of habitation.



= 2.03 homeless individuals in