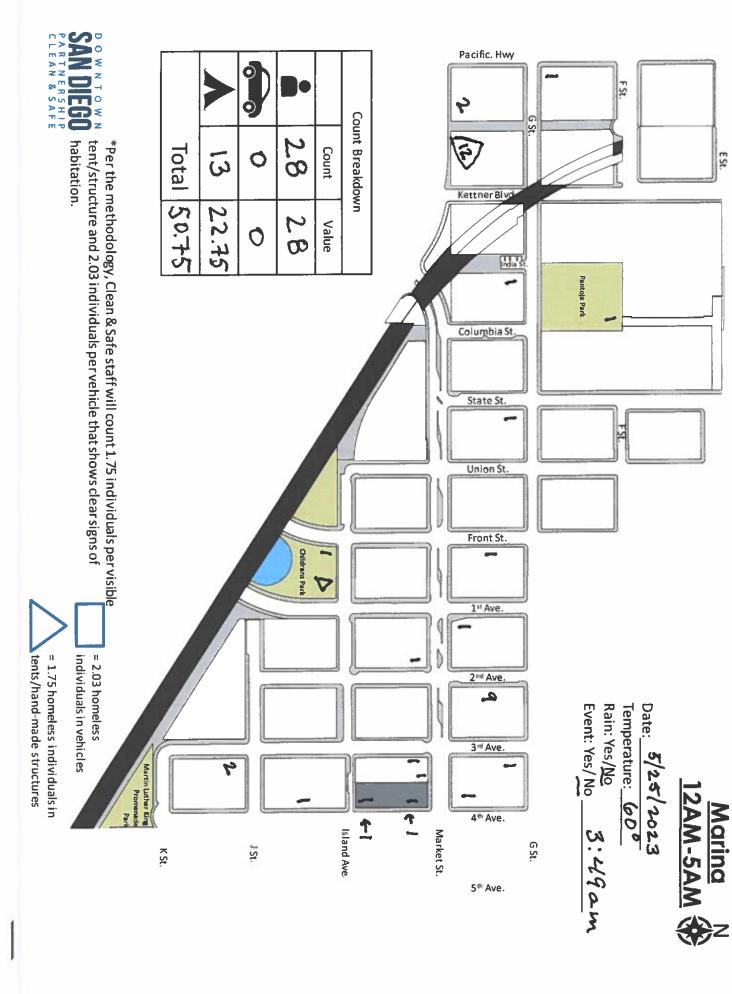

### Columbia N 12AM-5AM

Date: 5/25/2023

Temperature: 60°
Rain: Yes/No 4:

4:30 am

\*Per the methodology, Clean & Safe staff will count 1.75 individuals per visible tent/structure and 2.03 individuals per vehicle that shows clear signs of habitation.