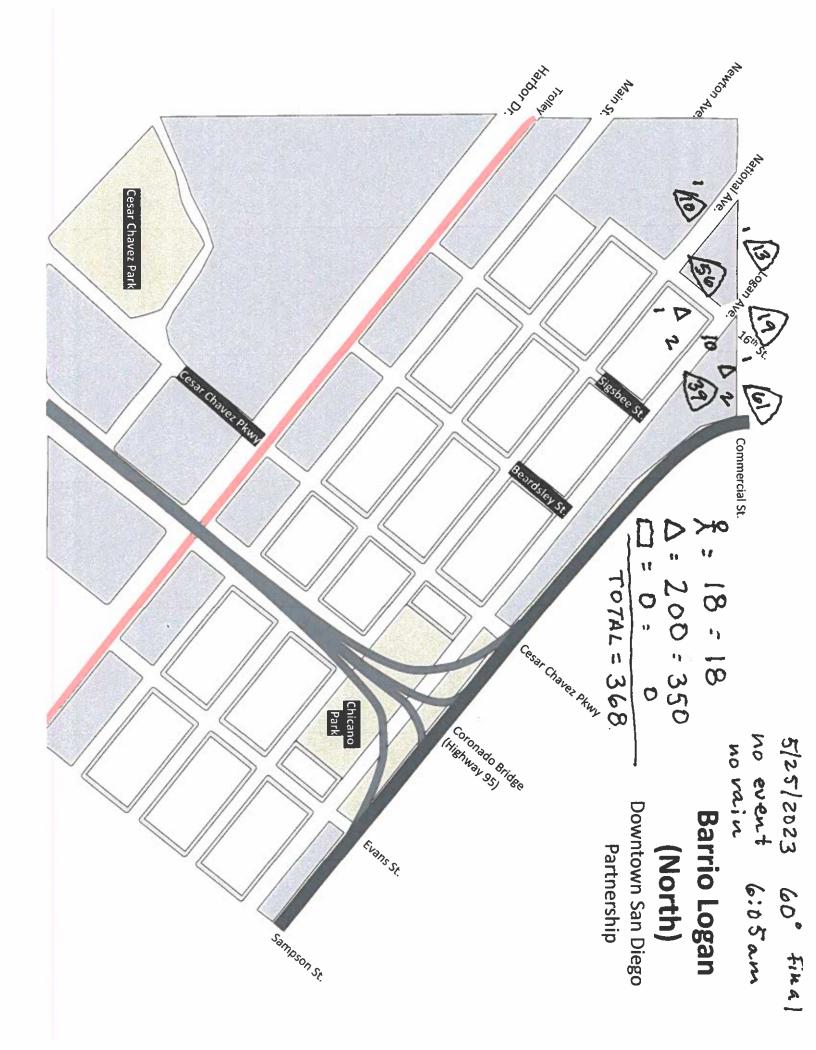

  \*\* Denotes the month the Outer Perimeter began inclusion into the overall Unsheltered Homeless Sleep count beginning April 2021
- \*\*\*East Village breakout areas include the following:
  North East East Village is the area north of Market Street & east of Park Ave. North West is the area north of Market Street & west of Park Ave. South East is the area east of Park Ave. south of Market Street

South West is the area west of Park Ave. south of Market Street

12th Ave./Park Blvd.

CSt.

BSt.

3

A St

tent/structure and 2.03 individuals per vehicle that shows clear signs of \*Per the methodology, Clean & Safe staff will count 1.75 individuals per visible

# Golden Hill (West) Downtown San Diego Partnership

 $\frac{1}{2} = 22 = 22$   $\Delta = 102 = 178.50$   $\Delta = 0 = 0$ 

5/25/2023 no rain no event

60°

TOTAL = 200.50 Sherman Heights

Downtown San Diego Partnership