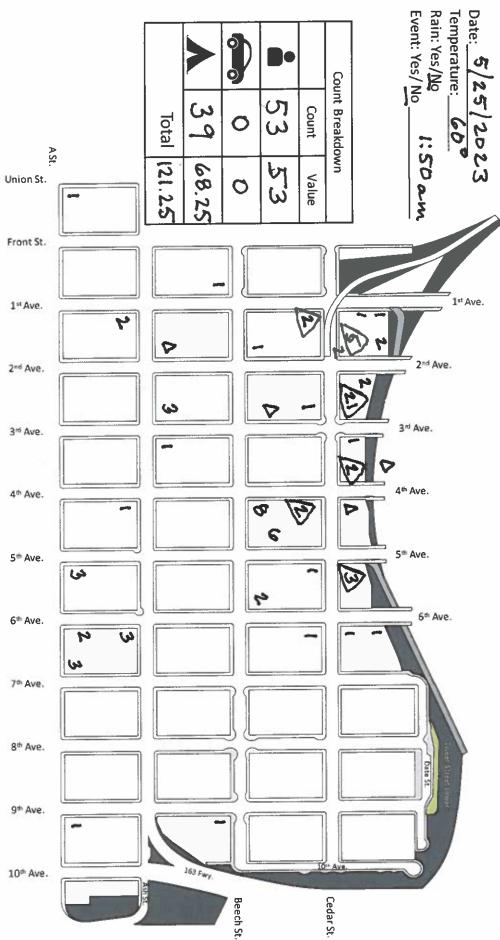

als per vehicle that shows clear signs of \*Per the methodology, Clean & Safe staff will count 1.75 individuals per visible

|        |        | 000  | •   |       | 9)              |
|--------|--------|------|-----|-------|-----------------|
| Total  | 103    | 2    | 158 | Count | Count Breakdown |
| 342.31 | 180.25 | 4.06 | 158 | Value | wn              |

= 1.75 homeless individuals in tents/ hand-made structures

### Columbia N 12AM-5AM

Date: 5/25/2023

Temperature: 60°
Rain: Yes/No 4:

4:30 am







\*Per the methodology, Clean & Safe staff will count 1.75 individuals per visible tent/structure and 2.03 individuals per vehicle that shows clear signs of habitation.



= 2.03 homeless individuals in vehicles

= 1.75 homeless individuals in tents/hand-made structures



### Cortez N





\*Per the methodology, Clean & Safe staff will count 1.75 individuals per visible tent/structure and 2.03 individuals per vehicle that shows clear signs of habitation



Broadway

## Gaslamp N 12AM-5AM

Rain: Yes/No Event: Yes/No Date: 5/25/2023
Temperature: 60° Temperature:

3:35 am

|       |   | 00 | •  |       | င               |
|-------|---|----|----|-------|-----------------|
| Total | 0 | 0  | 57 | Count | Count Breakdown |
| 45    | 0 | 0  | 57 | Value | Vn              |

= 2.03 homeless individuals in vehicles

= 1.75 homeless individuals in tents/hand-made structures



vehicle that shows clear signs of habitation. individuals per visible tent/structure and 2.03 individuals per \*Per the methodology, Clean & Safe staff will count 1.75





600

# Golden Hill (West) Downtown