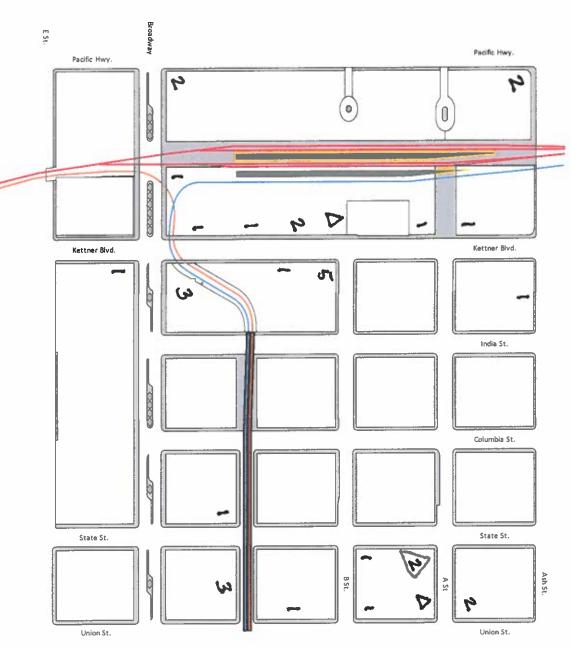

### Cortez N

\*Per the methodology, Clean & Safe staff will count 1.75 individuals per visible tent/structure and 2.03 individuals per vehicle that shows clear signs of habitation

Broadway