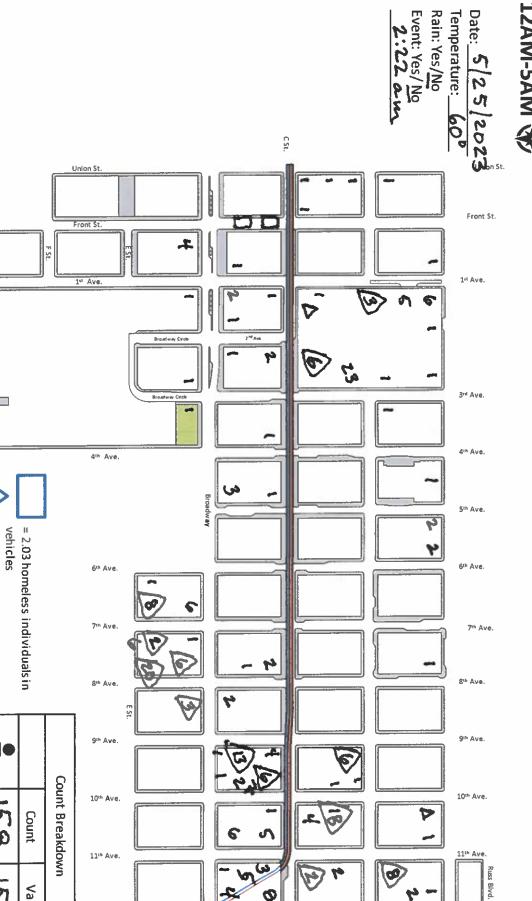

= 1.75 homeless individuals in tents/ hand-made structures

= 2.03 homeless individuals in vehicles

= 1.75 homeless individuals in tents/hand-made structures