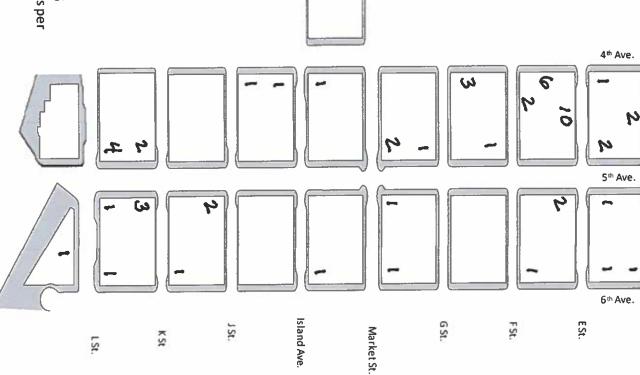

South West is the area west of Park Ave. south of Market Street

12th Ave./Park Blvd.

CSt.

BSt.

3

A St

tent/structure and 2.03 individuals per vehicle that shows clear signs of \*Per the methodology, Clean & Safe staff will count 1.75 individuals per visible

= 1.75 homeless individuals in tents/ hand-made structures