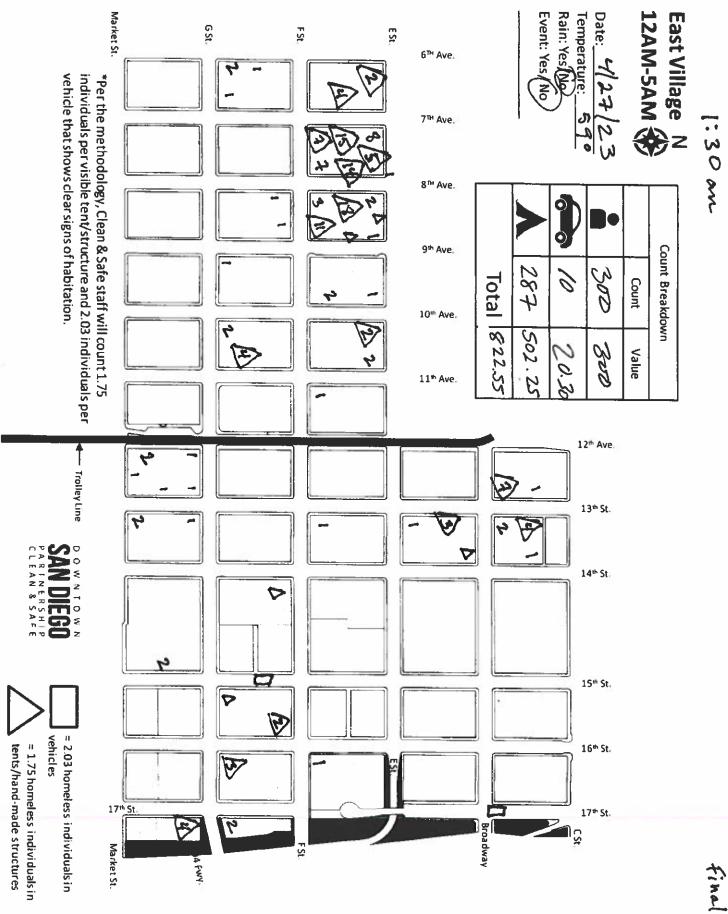

Notes:

South West EV

The preliminary methodology (shown in yellow) counted two individuals per tent and two individuals per vehicle.

96 147

On April 27, 2017, the Clean & Safe program adopted the counting methodology used by the Regional Task Force on the Homeless. Per the methodology (represented above by the dark gray cells), Clean & Safe staff counted 1.75 individuals per visible tent/structure and 1.66 individuals per vehicle that showed clear signs of habitation.

107

In May 2018, the Regional Task Force on the Homeless updated the methodology for vehicles to 2.03 that shows clear signs of habitation (the methodology of 1.75 individuals per tent/structure remained the same). The Clean & Safe program implemented this methodology on May 31, 2018 (represented in light blue).

In January 2020, the Regional Task Force on the Homeless stopped using methodology for vehicles and structures, however, the Clean & Safe program continues to use the methodology.

\* Denotes the months that The Downtown Fellowship of Ministries and Churches collaborated with us on the monthly unsheltered homeless sleep count. \*\* Denotes the month the Outer Perimeter began inclusion into the overall Unsheltered Homeless Sleep count beginning April 2021