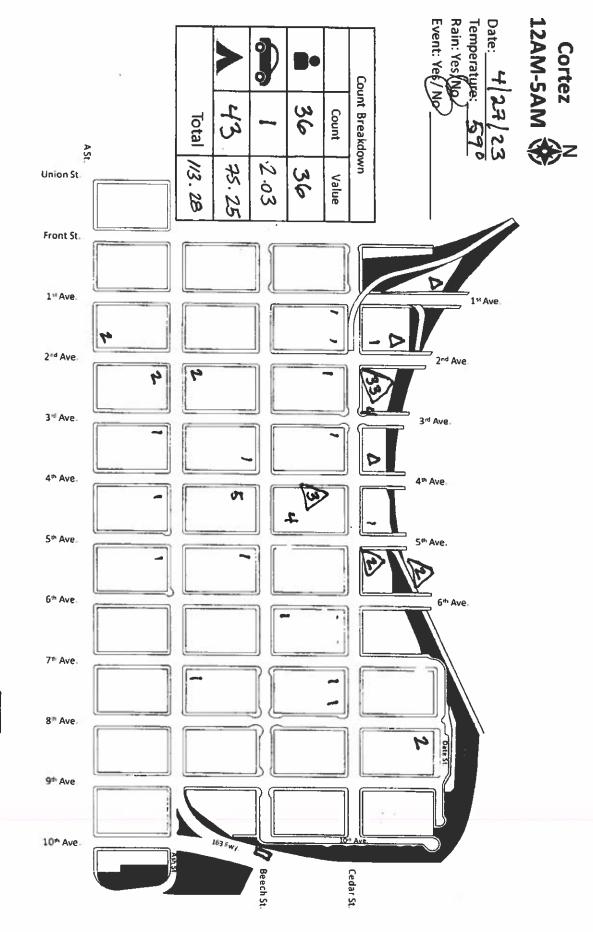

Notes:

South West EV

The preliminary methodology (shown in yellow) counted two individuals per tent and two individuals per vehicle.

96 147

On April 27, 2017, the Clean & Safe program adopted the counting methodology used by the Regional Task Force on the Homeless. Per the methodology (represented above by the dark gray cells), Clean & Safe staff counted 1.75 individuals per visible tent/structure and 1.66 individuals per vehicle that showed clear signs of habitation.

107

In May 2018, the Regional Task Force on the Homeless updated the methodology for vehicles to 2.03 that shows clear signs of habitation (the methodology of 1.75 individuals per tent/structure remained the same). The Clean & Safe program implemented this methodology on May 31, 2018 (represented in light blue).

In January 2020, the Regional Task Force on the Homeless stopped using methodology for vehicles and structures, however, the Clean & Safe program continues to use the methodology.

\* Denotes the months that The Downtown Fellowship of Ministries and Churches collaborated with us on the monthly unsheltered homeless sleep count. \*\* Denotes the month the Outer Perimeter began inclusion into the overall Unsheltered Homeless Sleep count beginning April 2021