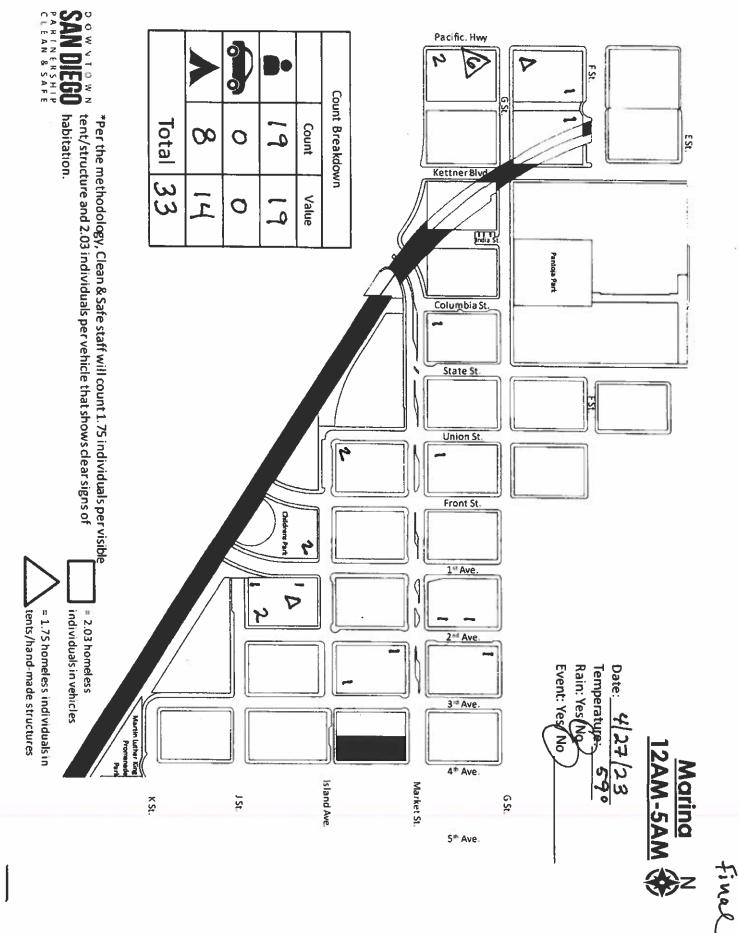

Notes:

South West EV

The preliminary methodology (shown in yellow) counted two individuals per tent and two individuals per vehicle.

96 147

On April 27, 2017, the Clean & Safe program adopted the counting methodology used by the Regional Task Force on the Homeless. Per the methodology (represented above by the dark gray cells), Clean & Safe staff counted 1.75 individuals per visible tent/structure and 1.66 individuals per vehicle that showed clear signs of habitation.

107

In May 2018, the Regional Task Force on the Homeless updated the methodology for vehicles to 2.03 that shows clear signs of habitation (the methodology of 1.75 individuals per tent/structure remained the same). The Clean & Safe program implemented this methodology on May 31, 2018 (represented in light blue).

In January 2020, the Regional Task Force on the Homeless stopped using methodology for vehicles and structures, however, the Clean & Safe program continues to use the methodology.

\* Denotes the months that The Downtown Fellowship of Ministries and Churches collaborated with us on the monthly unsheltered homeless sleep count. \*\* Denotes the month the Outer Perimeter began inclusion into the overall Unsheltered Homeless Sleep count beginning April 2021