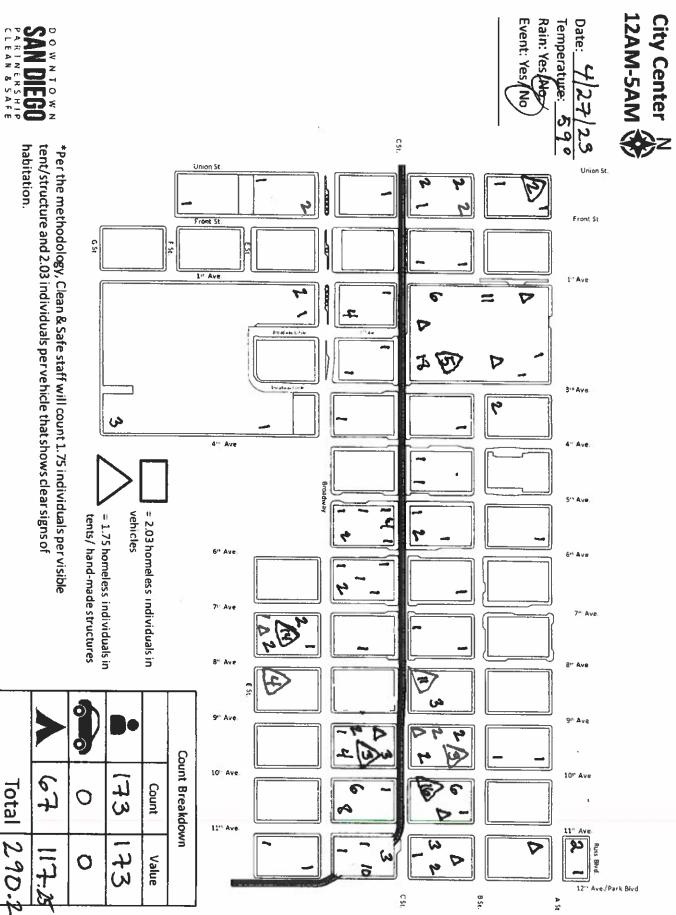

Notes:

South West EV

The preliminary methodology (shown in yellow) counted two individuals per tent and two individuals per vehicle.

96 147

On April 27, 2017, the Clean & Safe program adopted the counting methodology used by the Regional Task Force on the Homeless. Per the methodology (represented above by the dark gray cells), Clean & Safe staff counted 1.75 individuals per visible tent/structure and 1.66 individuals per vehicle that showed clear signs of habitation.

107

In May 2018, the Regional Task Force on the Homeless updated the methodology for vehicles to 2.03 that shows clear signs of habitation (the methodology of 1.75 individuals per tent/structure remained the same). The Clean & Safe program implemented this methodology on May 31, 2018 (represented in light blue).

In January 2020, the Regional Task Force on the Homeless stopped using methodology for vehicles and structures, however, the Clean & Safe program continues to use the methodology.

\* Denotes the months that The Downtown Fellowship of Ministries and Churches collaborated with us on the monthly unsheltered homeless sleep count. \*\* Denotes the month the Outer Perimeter began inclusion into the overall Unsheltered Homeless Sleep count beginning April 2021