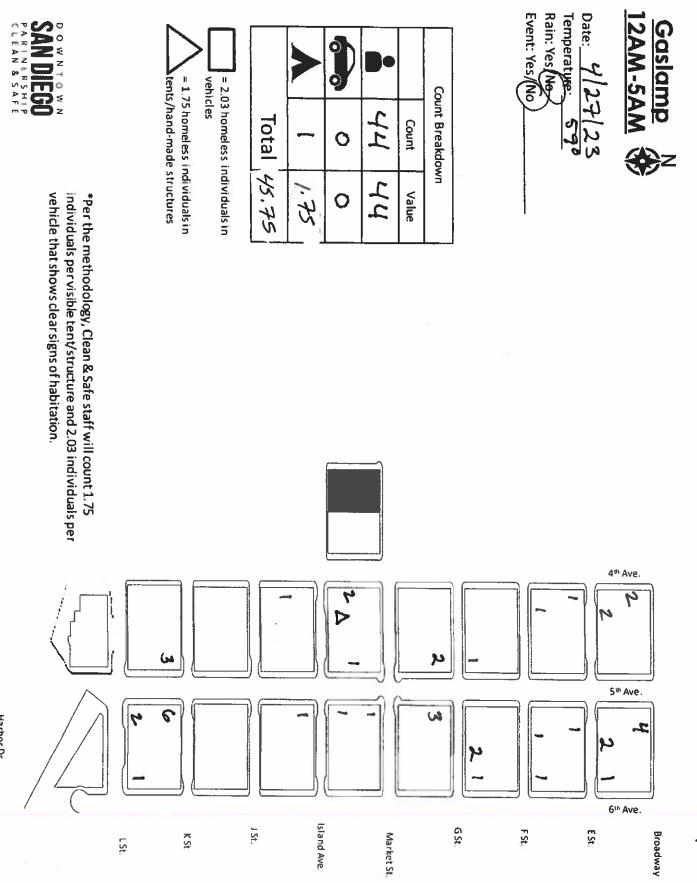

Notes:

South West EV

The preliminary methodology (shown in yellow) counted two individuals per tent and two individuals per vehicle.

96 147

On April 27, 2017, the Clean & Safe program adopted the counting methodology used by the Regional Task Force on the Homeless. Per the methodology (represented above by the dark gray cells), Clean & Safe staff counted 1.75 individuals per visible tent/structure and 1.66 individuals per vehicle that showed clear signs of habitation.

107

In May 2018, the Regional Task Force on the Homeless updated the methodology for vehicles to 2.03 that shows clear signs of habitation (the methodology of 1.75 individuals per tent/structure remained the same). The Clean & Safe program implemented this methodology on May 31, 2018 (represented in light blue).

In January 2020, the Regional Task Force on the Homeless stopped using methodology for vehicles and structures, however, the Clean & Safe program continues to use the methodology.

\* Denotes the months that The Downtown Fellowship of Ministries and Churches collaborated with us on the monthly unsheltered homeless sleep count. \*\* Denotes the month the Outer Perimeter began inclusion into the overall Unsheltered Homeless Sleep count beginning April 2021