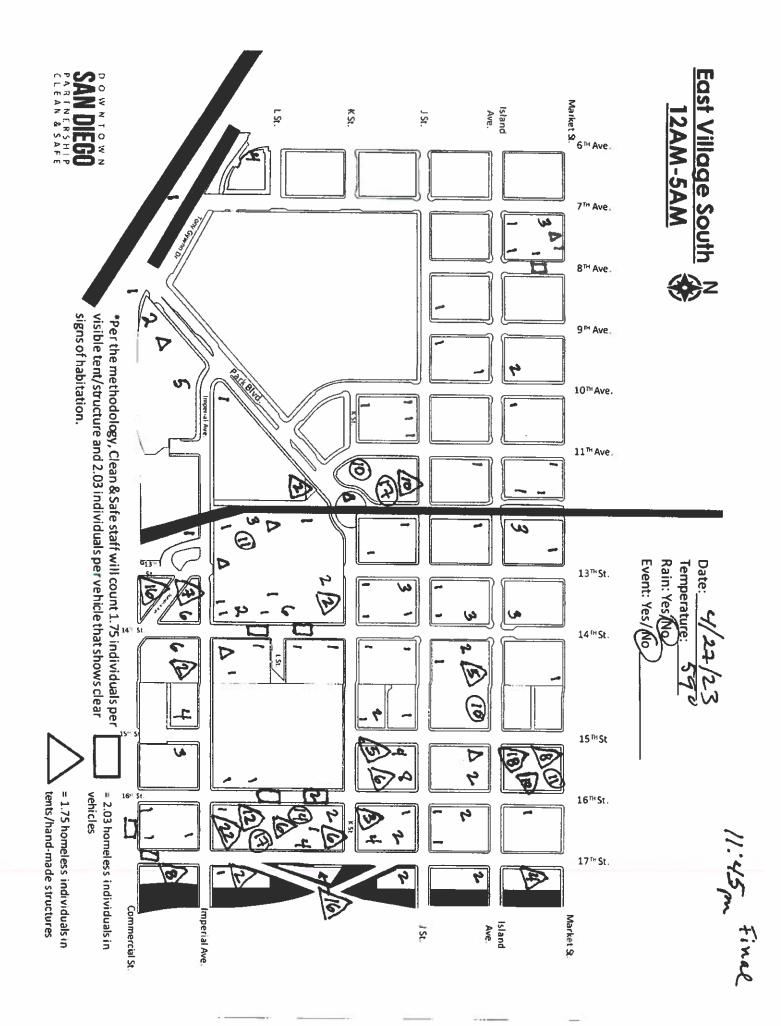

Notes:

South West EV

The preliminary methodology (shown in yellow) counted two individuals per tent and two individuals per vehicle.

96 147

On April 27, 2017, the Clean & Safe program adopted the counting methodology used by the Regional Task Force on the Homeless. Per the methodology (represented above by the dark gray cells), Clean & Safe staff counted 1.75 individuals per visible tent/structure and 1.66 individuals per vehicle that showed clear signs of habitation.

107

In May 2018, the Regional Task Force on the Homeless updated the methodology for vehicles to 2.03 that shows clear signs of habitation (the methodology of 1.75 individuals per tent/structure remained the same). The Clean & Safe program implemented this methodology on May 31, 2018 (represented in light blue).

In January 2020, the Regional Task Force on the Homeless stopped using methodology for vehicles and structures, however, the Clean & Safe program continues to use the methodology.

\* Denotes the months that The Downtown Fellowship of Ministries and Churches collaborated with us on the monthly unsheltered homeless sleep count. \*\* Denotes the month the Outer Perimeter began inclusion into the overall Unsheltered Homeless Sleep count beginning April 2021