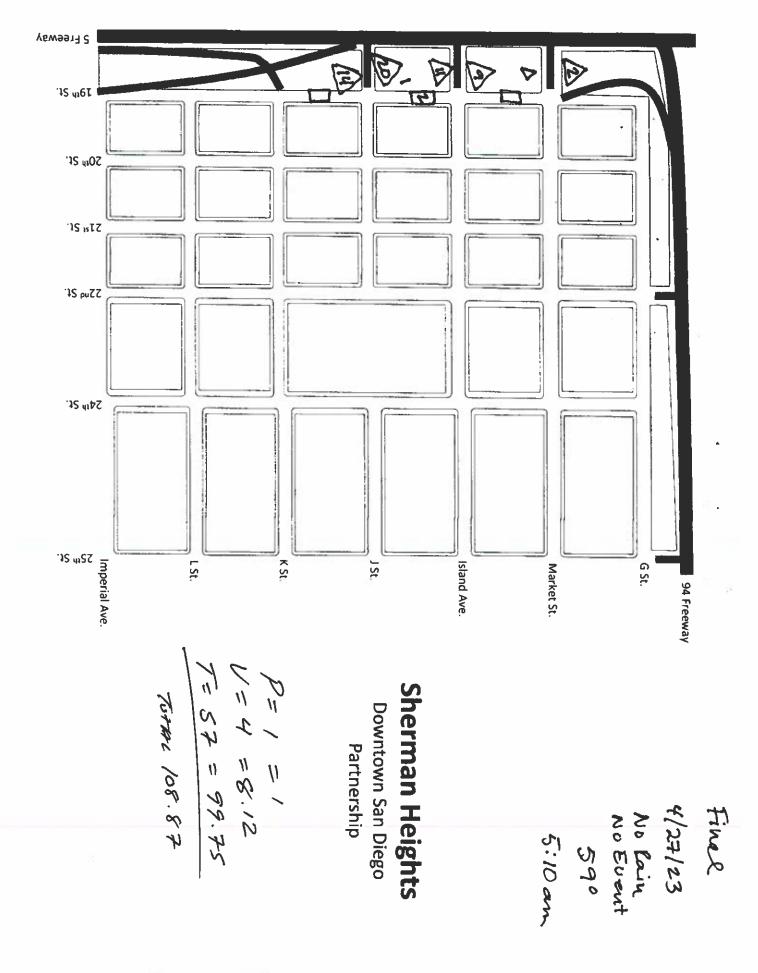

Notes:

South West EV

The preliminary methodology (shown in yellow) counted two individuals per tent and two individuals per vehicle.

96 147

On April 27, 2017, the Clean & Safe program adopted the counting methodology used by the Regional Task Force on the Homeless. Per the methodology (represented above by the dark gray cells), Clean & Safe staff counted 1.75 individuals per visible tent/structure and 1.66 individuals per vehicle that showed clear signs of habitation.

107

In May 2018, the Regional Task Force on the Homeless updated the methodology for vehicles to 2.03 that shows clear signs of habitation (the methodology of 1.75 individuals per tent/structure remained the same). The Clean & Safe program implemented this methodology on May 31, 2018 (represented in light blue).

In January 2020, the Regional Task Force on the Homeless stopped using methodology for vehicles and structures, however, the Clean & Safe program continues to use the methodology.

\* Denotes the months that The Downtown Fellowship of Ministries and Churches collaborated with us on the monthly unsheltered homeless sleep count. \*\* Denotes the month the Outer Perimeter began inclusion into the overall Unsheltered Homeless Sleep count beginning April 2021