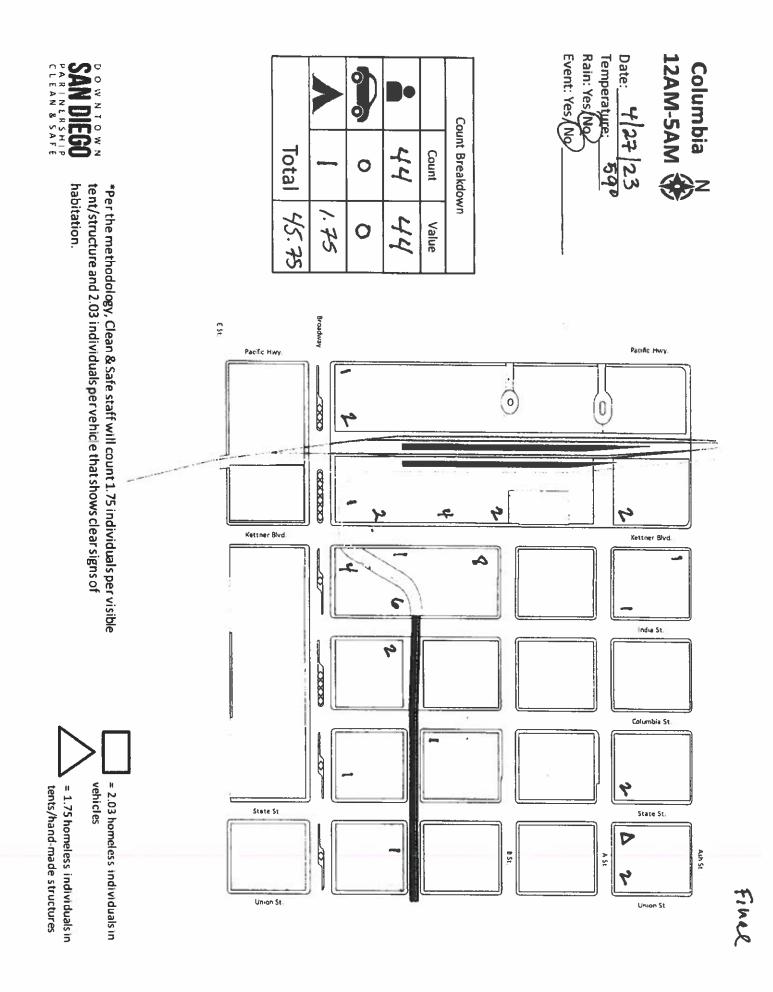

Notes:

South West EV

The preliminary methodology (shown in yellow) counted two individuals per tent and two individuals per vehicle.

96 147

On April 27, 2017, the Clean & Safe program adopted the counting methodology used by the Regional Task Force on the Homeless. Per the methodology (represented above by the dark gray cells), Clean & Safe staff counted 1.75 individuals per visible tent/structure and 1.66 individuals per vehicle that showed clear signs of habitation.

107

In May 2018, the Regional Task Force on the Homeless updated the methodology for vehicles to 2.03 that shows clear signs of habitation (the methodology of 1.75 individuals per tent/structure remained the same). The Clean & Safe program implemented this methodology on May 31, 2018 (represented in light blue).

In January 2020, the Regional Task Force on the Homeless stopped using methodology for vehicles and structures, however, the Clean & Safe program continues to use the methodology.

\* Denotes the months that The Downtown Fellowship of Ministries and Churches collaborated with us on the monthly unsheltered homeless sleep count. \*\* Denotes the month the Outer Perimeter began inclusion into the overall Unsheltered Homeless Sleep count beginning April 2021