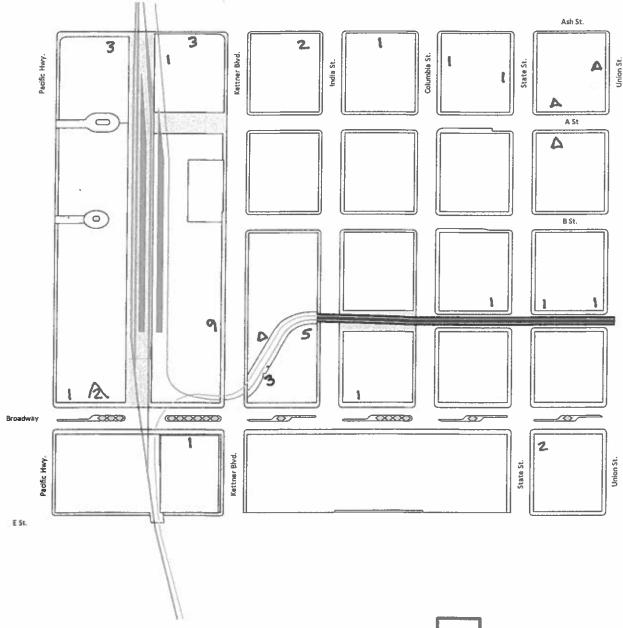

## Columbia N 12AM-5AM

Date: 2/23
Temperature: 47
Rain Yes/No Coc. ukic

| Count Breakdown |       |       |  |  |  |  |  |
|-----------------|-------|-------|--|--|--|--|--|
|                 | Count |       |  |  |  |  |  |
|                 | 37    | 37    |  |  |  |  |  |
| 6               | /     |       |  |  |  |  |  |
| A               | 6     | 10.50 |  |  |  |  |  |
|                 | Total | 48    |  |  |  |  |  |