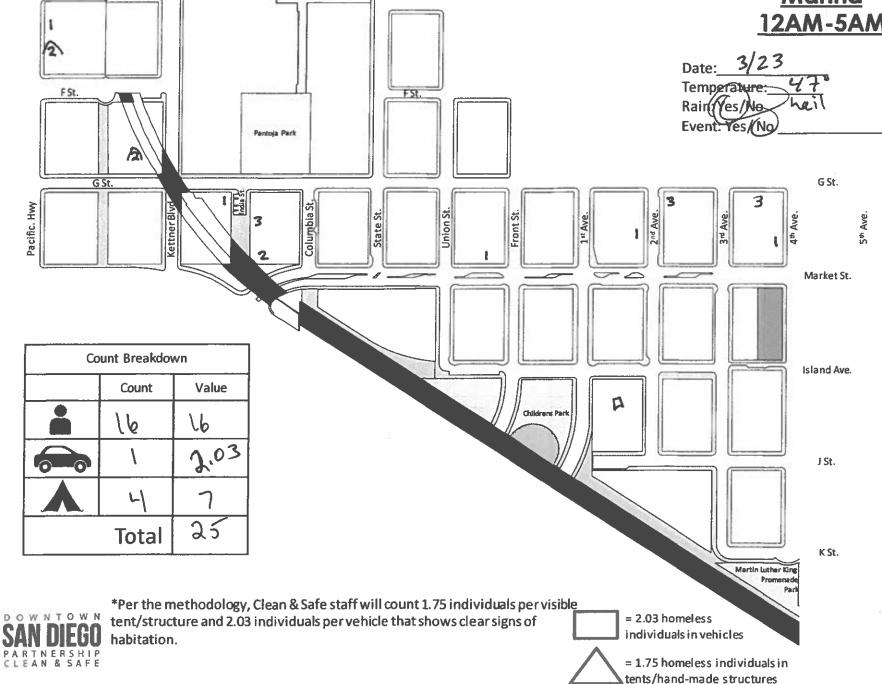

= 2.03 homeless individuals in vehicles

= 1.75 homeless individuals in tents/hand-made structures

Date: 2/23
Temperature: 470
Rain Yes No. Off on Sprinkles

| Count Breakdown |       |      |  |  |  |  |
|-----------------|-------|------|--|--|--|--|
|                 | Count |      |  |  |  |  |
|                 | 42    | 42   |  |  |  |  |
|                 | 0     | /    |  |  |  |  |
| A               | 9     | 3.50 |  |  |  |  |
|                 | Total | 46   |  |  |  |  |