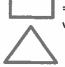

= 2.03 homeless individuals in vehicles

= 1.75 homeless individuals in tents/hand-made structures

Date: 2/23
Temperature: 470
Rain Yes No. Off on Sprinkles

| Count Breakdown |       |      |  |  |  |  |
|-----------------|-------|------|--|--|--|--|
|                 | Count |      |  |  |  |  |
|                 | 42    | 42   |  |  |  |  |
|                 | 0     | /    |  |  |  |  |
| A               | 9     | 3.50 |  |  |  |  |
|                 | Total | 46   |  |  |  |  |