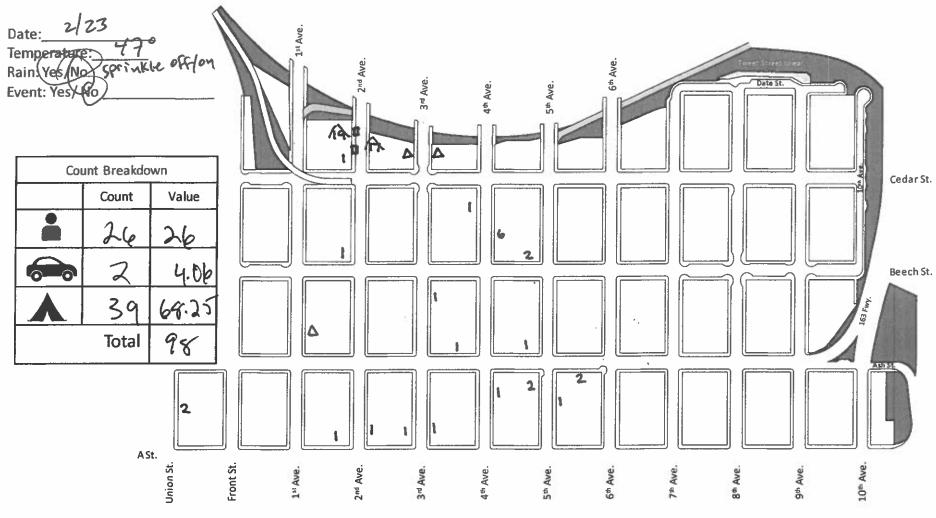

  \*\* Denotes the month the Outer Perimeter began inclusion into the overall Unsheltered Homeless Sleep count beginning April 2021

\*\*\*East Village breakout areas include the following:
North East East Village is the area north of Market Street & east of Park Ave.

North West is the area north of Market Street & west of Park Ave. South East is the area east of Park Ave. south of Market Street

South West is the area west of Park Ave. south of Market Street

\*Per the methodology, Clean & Safe staff will count 1.75 individuals per visible tent/structure and 2.03 individuals per vehicle that shows clear signs of habitation.

= 2.03 homeless individuals in vehicles

= 1.75 homeless individuals in tents/hand-made structures

\*Per the methodology, Clean & Safe staff will count 1.75 individuals per visible tent/structure and 2.03 individuals per vehicle that shows clear signs of habitation.