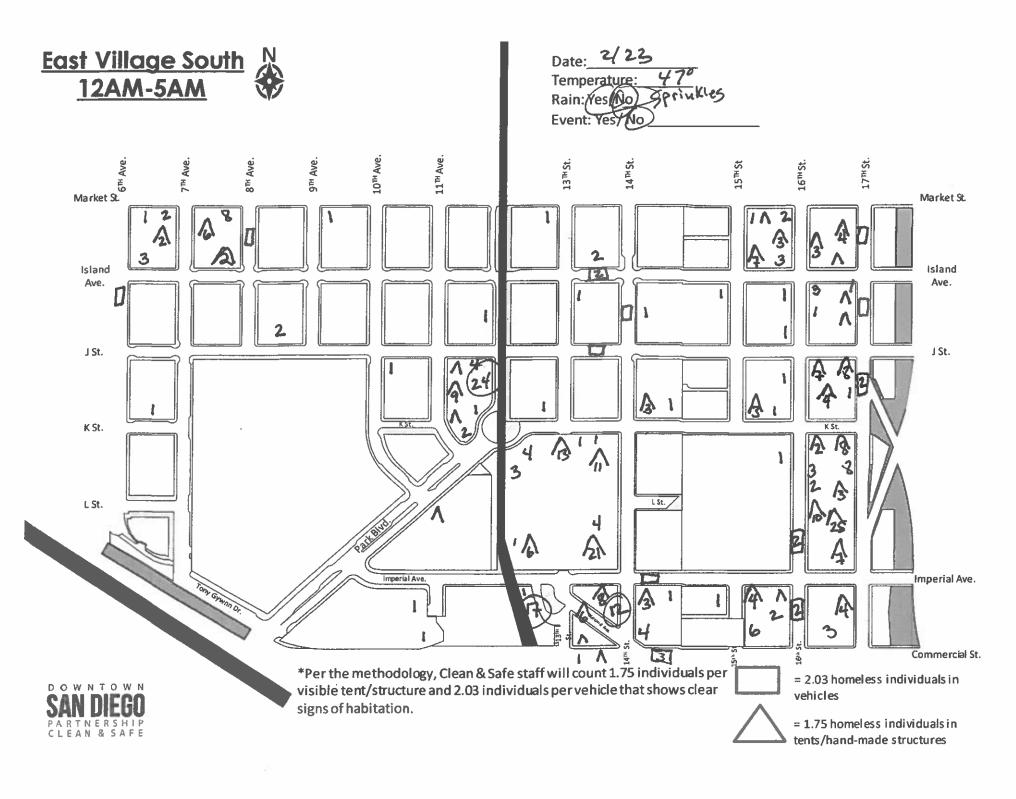

= 2.03 homeless individuals in vehicles

= 1.75 homeless individuals in tents/hand-made structures

Date: 2/23
Temperature: 470
Rain Yes No. Off on Sprinkles

| Count Breakdown |       |      |  |  |  |  |
|-----------------|-------|------|--|--|--|--|
|                 | Count |      |  |  |  |  |
|                 | 42    | 42   |  |  |  |  |
|                 | 0     | /    |  |  |  |  |
| A               | 9     | 3.50 |  |  |  |  |
|                 | Total | 46   |  |  |  |  |