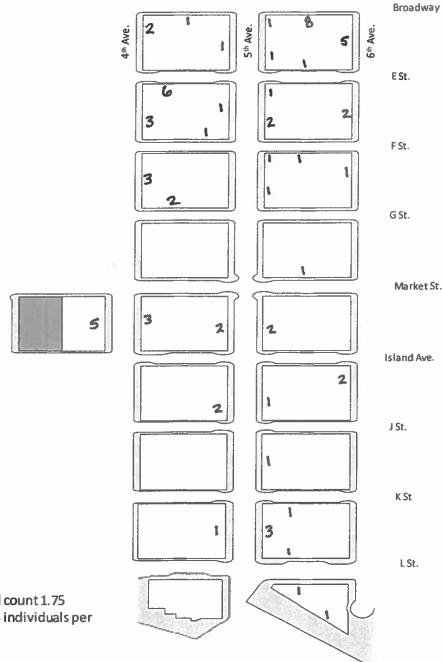

## Columbia N 12AM-5AM

Date: 2/23
Temperature: 47
Rain Yes/No Coc. ukic

| Count Breakdown |       |       |  |  |  |  |  |
|-----------------|-------|-------|--|--|--|--|--|
|                 | Count |       |  |  |  |  |  |
|                 | 37    | 37    |  |  |  |  |  |
| 6               | /     |       |  |  |  |  |  |
| A               | 6     | 10.50 |  |  |  |  |  |
|                 | Total | 48    |  |  |  |  |  |