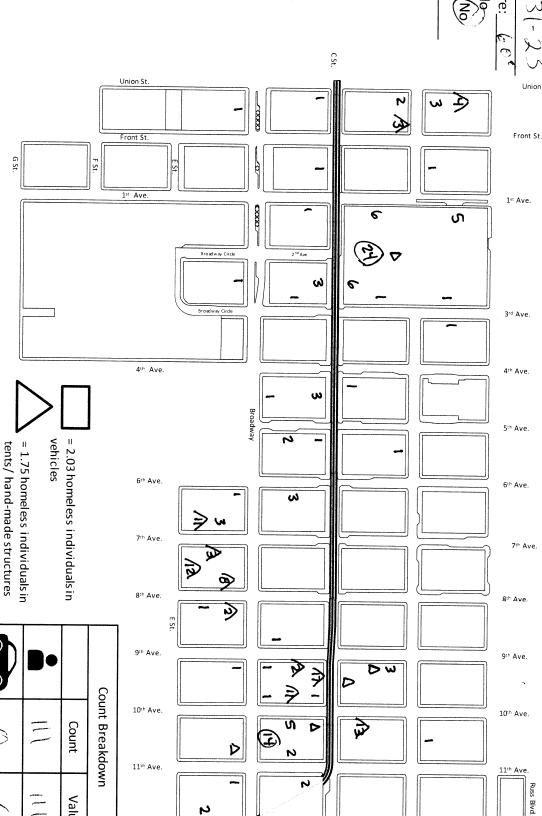

## Cortez N

Date:\_

|       | <b>&gt;</b> |       | D•  |       | Co              |
|-------|-------------|-------|-----|-------|-----------------|
| Total | 316         | a 5   | 201 | Count | Count Breakdown |
| 794   | 542,50      | 50.75 | 10c | Value | wn              |

Market St.

vehicle that shows clear signs of habitation.

individuals pervisible tent/structure and 2.03 individuals per

Trolley Line

SAN DIEGO
PARTNERSHIP
CLEAN & SAFE

= 2.03 homeless individuals in

vehicles