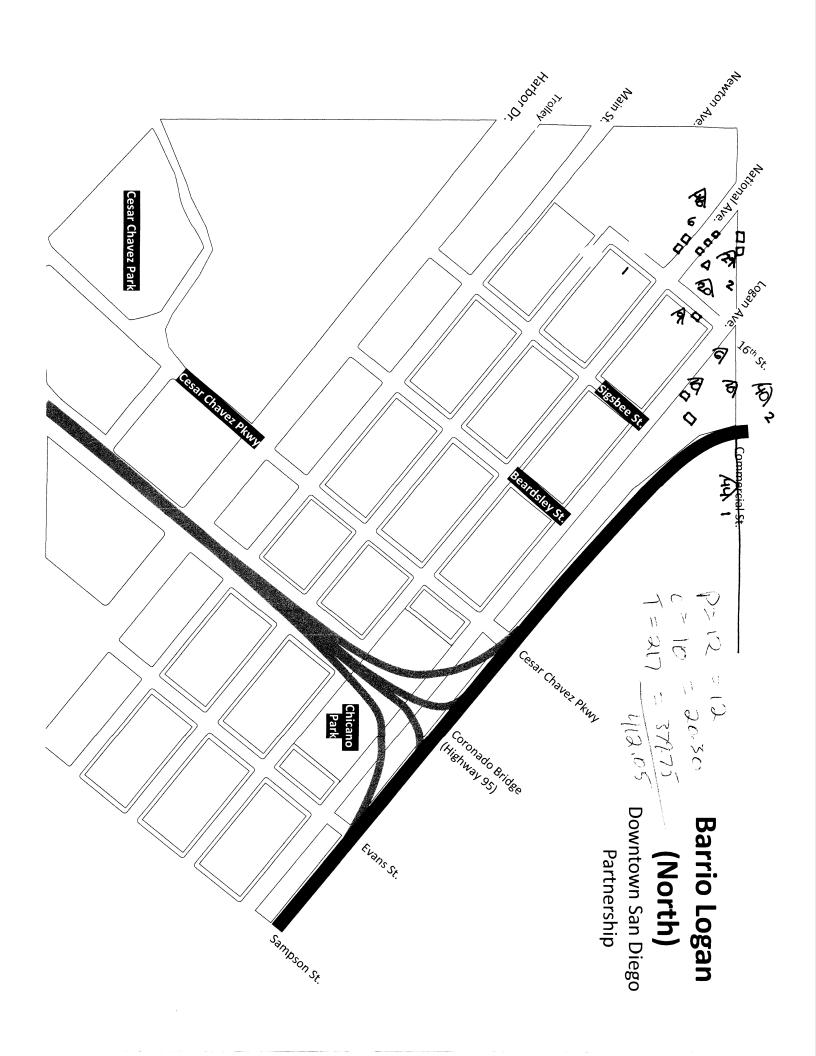

AFE

= 2.03 homeless individuals in

vehicles

= 1.75 homeless individuals in tents/hand-made structures

GSt.

FSt.

ESt.

6<sup>TH</sup> Ave.



N N T O W N

T N E R S H I P

A N & S A F E

signs of habitation.

visible tent/structure and 2.03 individuals per vehicle that shows clear

= 1.75 homeless individuals in tents/hand-made structures

vehicles



Date:\_\_\_ 1-31-23

Temperature: 60° Rain: 168/No Event: Yes/ No

|       | <b>&gt;</b> |   | •  |       | 0)              |
|-------|-------------|---|----|-------|-----------------|
| Total | 9)          | C | 42 | Count | Count Breakdown |
| Lie   | 3,5%        | 1 | 6h | Value | nν              |

vehicles = 2.03 homeless individuals in





SAN DIEGO
PARTNERSHIP
CLEAN & SAFE



Broadway



Harbor Dr.



tents/hand-made structures





# Sherman Heights Downtown San Diego Partnership