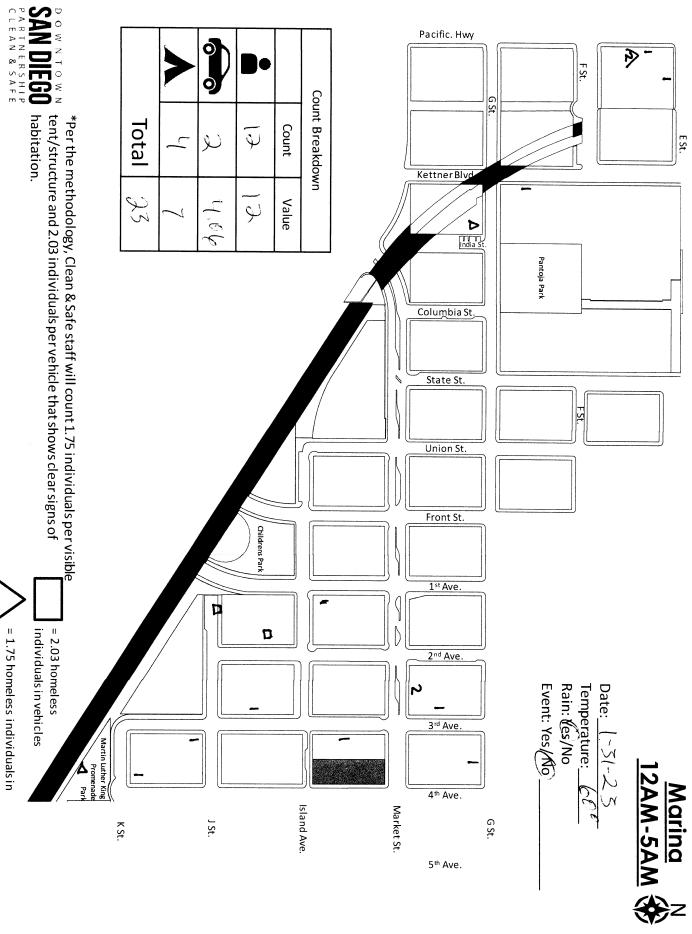

habitation. tent/structure and 2.03 individuals pervehicle that shows clear signs of \*Per the methodology, Clean & Safe staff will count 1.75 individuals per visible

= 2.03 homeless individuals in

12th Ave./Park Blvd.

A St

CSt.

BSt.

habitation. tent/structure and 2.03 individuals pervehicle that shows clear signs of \*Per the methodology, Clean & Safe staff will count 1.75 individuals per visible

V DEGO