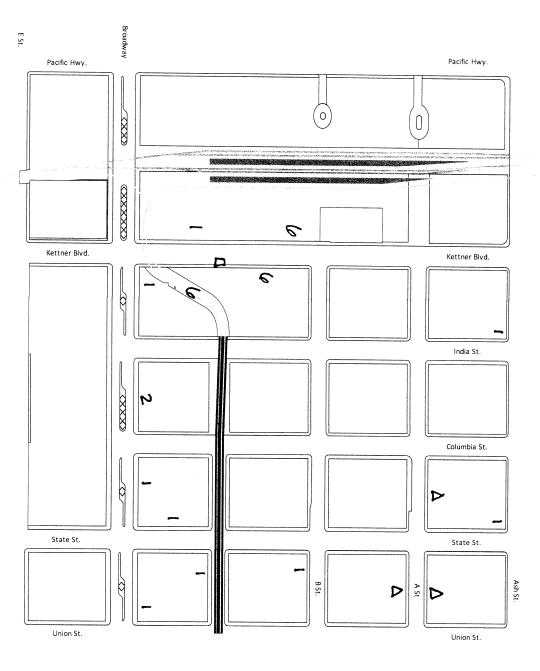

## Columbia N 12AM-5AM

Date:\_\_

|       | <b>&gt;</b> |      | •  |       | Со              |
|-------|-------------|------|----|-------|-----------------|
| Total | 3           |      | 29 | Count | Count Breakdown |
| 36    | 5,25        | 2.03 | 29 | Value | wn              |

habitation. tent/structure and 2.03 individuals pervehicle that shows clear signs of \*Per the methodology, Clean & Safe staff will count 1.75 individuals per visible

= 2.03 homeless individuals in

12th Ave./Park Blvd.

A St

CSt.

BSt.

habitation. tent/structure and 2.03 individuals pervehicle that shows clear signs of \*Per the methodology, Clean & Safe staff will count 1.75 individuals per visible

V DEGO