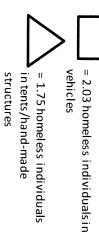

habitation. tent/structure and 2.03 individuals pervehicle that shows clear signs of \*Per the methodology, Clean & Safe staff will count 1.75 individuals per visible

= 2.03 homeless individuals in

12th Ave./Park Blvd.

= 1.75 homeless individuals in tents/hand-made structures

GSt.

FSt.

ESt.

6<sup>TH</sup> Ave.

N N T O W N

T N E R S H I P

A N & S A F E