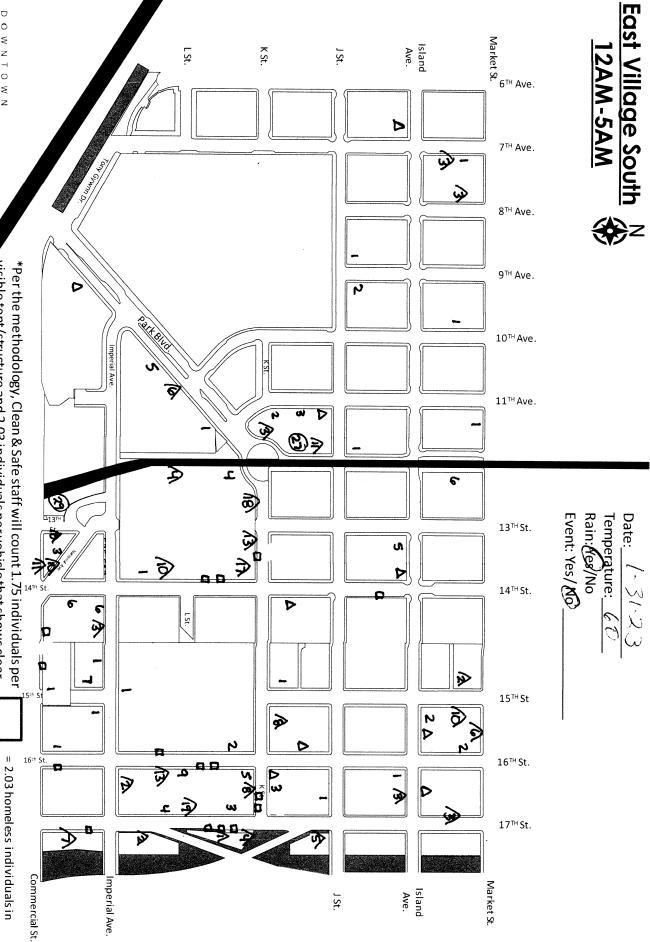

|                      | 2023                           |     |     |     |     |      |      |     |      |     |     |     |      |
|----------------------|--------------------------------|-----|-----|-----|-----|------|------|-----|------|-----|-----|-----|------|
|                      | Jan                            | Feb | Mar | Apr | May | June | July | Aug | Sept | Oct | Nov | Dec |      |
| East Village         | 794                            |     |     |     |     |      |      |     |      |     |     |     | 794  |
| City Center          | 270                            |     |     |     |     |      |      |     |      |     |     |     | 270  |
| Columbia             | 36                             |     |     |     |     |      |      |     |      |     |     |     | 36   |
| Marina               | 23                             |     |     |     |     |      |      |     |      |     |     |     | 23   |
| Cortez               | 129                            |     |     |     |     |      |      |     |      |     |     |     | 129  |
| Gaslamp              | 46                             |     |     |     |     |      |      |     |      |     |     |     | 46   |
| Outside Perimeter    | 640                            |     |     |     |     |      |      |     |      |     |     |     | 640  |
| 2023 Monthly Totals: | 1939                           |     |     |     |     |      |      |     |      |     |     |     | 1939 |
| *** 2023 EAST VILLA  | *** 2023 EAST VILLAGE BREAKOUT |     |     |     |     |      |      |     |      |     |     |     |      |
| North East EV        | 93                             |     |     |     |     |      |      |     |      |     |     |     | 93   |
| North West EV        | 144                            |     |     |     |     |      |      |     |      |     |     |     | 144  |
| South East EV        | 461                            |     |     |     |     |      |      |     |      |     |     |     | 461  |
| South West EV        | 96                             |     |     |     |     |      |      |     |      |     |     |     | 96   |

signs of habitation.

visible tent/structure and 2.03 individuals per vehicle that shows clear

= 1.75 homeless individuals in tents/hand-made structures

vehicles

Date:\_\_\_ 1-31-23

Temperature: 60° Rain: 168/No Event: Yes/ No