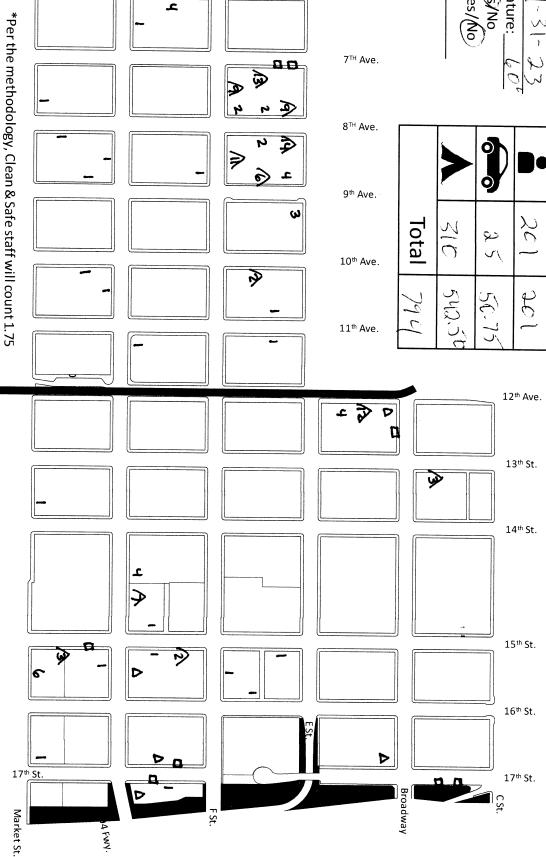

## Cortez N

Date:\_

|       | <b>&gt;</b> |       | D•  |       | Co              |
|-------|-------------|-------|-----|-------|-----------------|
| Total | 316         | a 5   | 201 | Count | Count Breakdown |
| 794   | 542,50      | 50.75 | 10c | Value | wn              |

Market St.

vehicle that shows clear signs of habitation.

individuals pervisible tent/structure and 2.03 individuals per

Trolley Line

SAN DIEGO
PARTNERSHIP
CLEAN & SAFE

= 2.03 homeless individuals in

vehicles