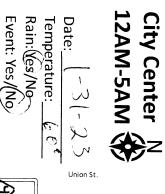

signs of habitation.

visible tent/structure and 2.03 individuals per vehicle that shows clear

= 1.75 homeless individuals in tents/hand-made structures

vehicles

Date:\_\_\_ 1-31-23

Temperature: 60° Rain: 168/No Event: Yes/ No