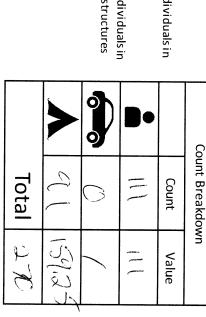

The preliminary methodology (shown in yellow) counted two individuals per tent and two individuals per vehicle.

On April 27, 2017, the Clean & Safe program adopted the counting methodology used by the Regional Task Force on the Homeless. Per the methodology (represented above by the dark gray cells), Clean & Safe staff counted 1.75 individuals per visible tent/structure and 1.66 individuals per vehicle that showed clear signs of habitation.

In May 2018, the Regional Task Force on the Homeless updated the methodology for vehicles to 2.03 that shows clear signs of habitation (the methodology of 1.75 individuals per tent/structure remained the same). The Clean & Safe program implemented this methodology on May 31, 2018 (represented in light blue).

habitation. tent/structure and 2.03 individuals pervehicle that shows clear signs of \*Per the methodology, Clean & Safe staff will count 1.75 individuals per visible

= 2.03 homeless individuals in

12th Ave./Park Blvd.