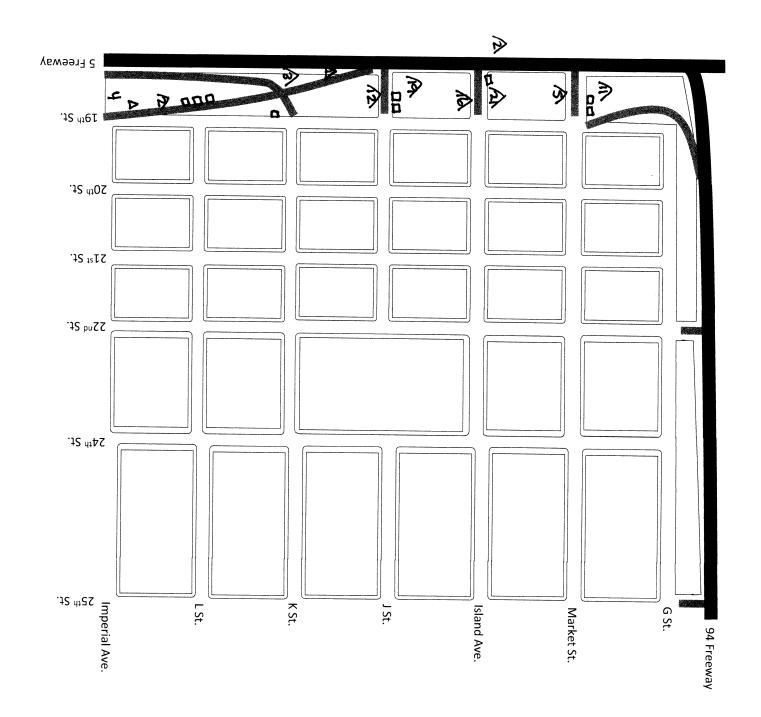

  \*\* Denotes the month the Outer Perimeter began inclusion into the overall Unsheltered Homeless Sleep count beginning April 2021

\*\*\*East Village breakout areas include the following:
North East East Village is the area north of Market Street & east of Park Ave.

North West is the area north of Market Street & west of Park Ave. South East is the area east of Park Ave. south of Market Street

South West is the area west of Park Ave. south of Market Street