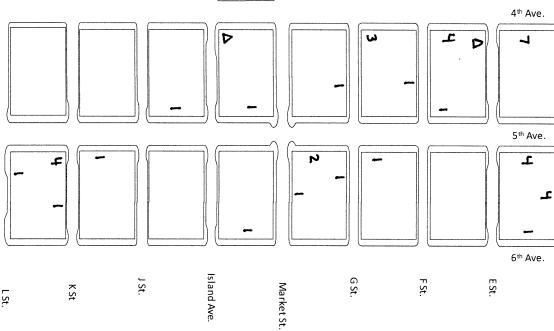

North West is the area north of Market Street & west of Park Ave. South East is the area east of Park Ave. south of Market Street

South West is the area west of Park Ave. south of Market Street