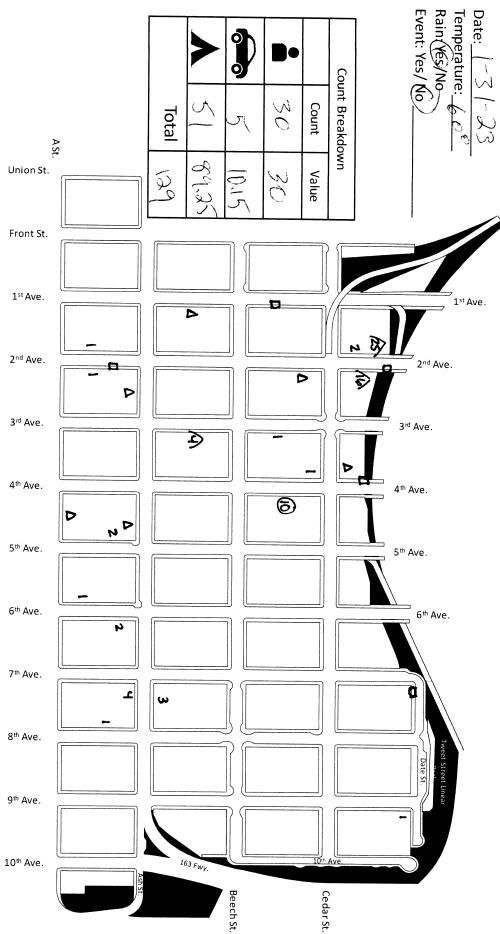

habitation. tent/structure and 2.03 individuals pervehicle that shows clear signs of \*Per the methodology, Clean & Safe staff will count 1.75 individuals per visible

= 2.03 homeless individuals in

12th Ave./Park Blvd.

signs of habitation.

visible tent/structure and 2.03 individuals per vehicle that shows clear

= 1.75 homeless individuals in tents/hand-made structures

vehicles

Date:\_\_\_ 1-31-23

Temperature: 60° Rain: 168/No Event: Yes/ No