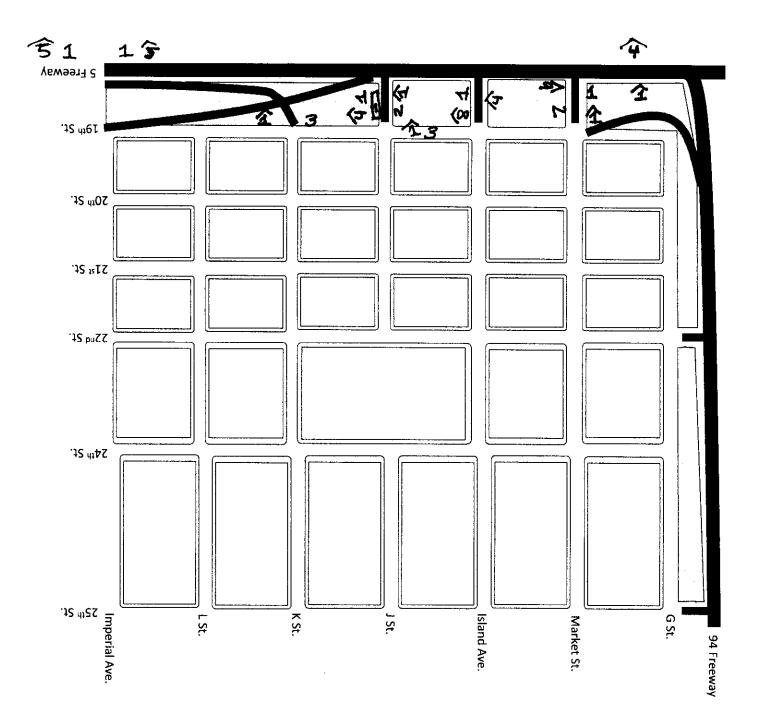

### **Monthly Unsheltered Homeless Count**

| Jan   Feb   Mar   Apr   May   June   July   Aug   Sept   Oct   Nov   Dec   A                                                                                                                                                                                                                                                                                                                                                                                                                                                                                                                                                                                                                                                                                                                                                                                                                                                                                                                                                                                                                                                                                                                                                                                                                                                                                                                                                                                                                                                                                                                                                                                                                                                                                                                                                                                                                                                                                                                                                                                                                                                 | 2012 - 2020 |  |  |  |  |  |  |  |  |  |  |
|------------------------------------------------------------------------------------------------------------------------------------------------------------------------------------------------------------------------------------------------------------------------------------------------------------------------------------------------------------------------------------------------------------------------------------------------------------------------------------------------------------------------------------------------------------------------------------------------------------------------------------------------------------------------------------------------------------------------------------------------------------------------------------------------------------------------------------------------------------------------------------------------------------------------------------------------------------------------------------------------------------------------------------------------------------------------------------------------------------------------------------------------------------------------------------------------------------------------------------------------------------------------------------------------------------------------------------------------------------------------------------------------------------------------------------------------------------------------------------------------------------------------------------------------------------------------------------------------------------------------------------------------------------------------------------------------------------------------------------------------------------------------------------------------------------------------------------------------------------------------------------------------------------------------------------------------------------------------------------------------------------------------------------------------------------------------------------------------------------------------------|-------------|--|--|--|--|--|--|--|--|--|--|
| 2013 Monthly Totals:   531   568   458   509   563   599   571   619   556   541   557   508   2014 Monthly Totals:   569   568   634   585   597   662   679   630   614   644   538   555   2015 Monthly Totals:   685   744   717   695   629   720   810   657   581   677   765   884   2016 Monthly Totals:   672   811   842   843   1148   1156   1162   1386   1140   1130   1170   1415   2017 Monthly Totals:   882   1027   1105   875   892   1156   1100   1335   1275   1091   941   1012   2018 Monthly Totals:   804   862   980   791   904   759   926   964   787   739   799   806   2019 Monthly Totals:   898   799   732   776   860   821   961   770   946   847   677   627   2020 Monthly Totals:   789   744   529   545   595   721   678   559   719   639   694   622   2021   2021   2021   2021   2021   2021   2021   2021   2021   2021   2021   2021   2021   2021   2021   2021   2021   2021   2021   2021   2021   2021   2021   2021   2021   2021   2021   2021   2021   2021   2021   2021   2021   2021   2021   2021   2021   2021   2021   2021   2021   2021   2021   2021   2021   2021   2021   2021   2021   2021   2021   2021   2021   2021   2021   2021   2021   2021   2021   2021   2021   2021   2021   2021   2021   2021   2021   2021   2021   2021   2021   2021   2021   2021   2021   2021   2021   2021   2021   2021   2021   2021   2021   2021   2021   2021   2021   2021   2021   2021   2021   2021   2021   2021   2021   2021   2021   2021   2021   2021   2021   2021   2021   2021   2021   2021   2021   2021   2021   2021   2021   2021   2021   2021   2021   2021   2021   2021   2021   2021   2021   2021   2021   2021   2021   2021   2021   2021   2021   2021   2021   2021   2021   2021   2021   2021   2021   2021   2021   2021   2021   2021   2021   2021   2021   2021   2021   2021   2021   2021   2021   2021   2021   2021   2021   2021   2021   2021   2021   2021   2021   2021   2021   2021   2021   2021   2021   2021   2021   2021   2021   2021   2021   2021   2021   2021   2021   2021   2021   2021   2021   2 | verage      |  |  |  |  |  |  |  |  |  |  |
| 2014 Monthly Totals:   569   568   634   585   597   662   679   630   614   644   538   555                                                                                                                                                                                                                                                                                                                                                                                                                                                                                                                                                                                                                                                                                                                                                                                                                                                                                                                                                                                                                                                                                                                                                                                                                                                                                                                                                                                                                                                                                                                                                                                                                                                                                                                                                                                                                                                                                                                                                                                                                                 | 582         |  |  |  |  |  |  |  |  |  |  |
| 2015 Monthly Totals: 685                                                                                                                                                                                                                                                                                                                                                                                                                                                                                                                                                                                                                                                                                                                                                                                                                                                                                                                                                                                                                                                                                                                                                                                                                                                                                                                                                                                                                                                                                                                                                                                                                                                                                                                                                                                                                                                                                                                                                                                                                                                                                                     | 548         |  |  |  |  |  |  |  |  |  |  |
| 2016 Monthly Totals:   672                                                                                                                                                                                                                                                                                                                                                                                                                                                                                                                                                                                                                                                                                                                                                                                                                                                                                                                                                                                                                                                                                                                                                                                                                                                                                                                                                                                                                                                                                                                                                                                                                                                                                                                                                                                                                                                                                                                                                                                                                                                                                                   | 606         |  |  |  |  |  |  |  |  |  |  |
| 2017 Monthly Totals:   882   1027   1105   875   892   1156   1100   1335   1275   1091   941   1012                                                                                                                                                                                                                                                                                                                                                                                                                                                                                                                                                                                                                                                                                                                                                                                                                                                                                                                                                                                                                                                                                                                                                                                                                                                                                                                                                                                                                                                                                                                                                                                                                                                                                                                                                                                                                                                                                                                                                                                                                         | 714         |  |  |  |  |  |  |  |  |  |  |
| 2018 Monthly Totals: 804                                                                                                                                                                                                                                                                                                                                                                                                                                                                                                                                                                                                                                                                                                                                                                                                                                                                                                                                                                                                                                                                                                                                                                                                                                                                                                                                                                                                                                                                                                                                                                                                                                                                                                                                                                                                                                                                                                                                                                                                                                                                                                     | 1073        |  |  |  |  |  |  |  |  |  |  |
| 2019 Monthly Totals:   898   799   732   776   860   821   961   770   946   847   677   627                                                                                                                                                                                                                                                                                                                                                                                                                                                                                                                                                                                                                                                                                                                                                                                                                                                                                                                                                                                                                                                                                                                                                                                                                                                                                                                                                                                                                                                                                                                                                                                                                                                                                                                                                                                                                                                                                                                                                                                                                                 | 1058        |  |  |  |  |  |  |  |  |  |  |
| 2020 Monthly Totals: 789  744  529  545  595  721  678  559  719  639  694  622    2021                                                                                                                                                                                                                                                                                                                                                                                                                                                                                                                                                                                                                                                                                                                                                                                                                                                                                                                                                                                                                                                                                                                                                                                                                                                                                                                                                                                                                                                                                                                                                                                                                                                                                                                                                                                                                                                                                                                                                                                                                                      | 843         |  |  |  |  |  |  |  |  |  |  |
| Sept                                                                                                                                                                                                                                                                                                                                                                                                                                                                                                                                                                                                                                                                                                                                                                                                                                                                                                                                                                                                                                                                                                                                                                                                                                                                                                                                                                                                                                                                                                                                                                                                                                                                                                                                                                                                                                                                                                                                                                                                                                                                                                                         | 809         |  |  |  |  |  |  |  |  |  |  |
| Sept   Oct   Nov   Dec                                                                                                                                                                                                                                                                                                                                                                                                                                                                                                                                                                                                                                                                                                                                                                                                                                                                                                                                                                                                                                                                                                                                                                                                                                                                                                                                                                                                                                                                                                                                                                                                                                                                                                                                                                                                                                                                                                                                                                                                                                                                                                       | 656         |  |  |  |  |  |  |  |  |  |  |
| East Village 409 381 439 402 513 499 465 469 438 541 541 612  City Center 153 140 151 133 138 143 123 152 96 145 181 185  Columbia 55 47 45 42 60 53 57 60 80 57 60 59  Marina 20 24 26 16 24 22 22 30 29 30 42 40  Cortez 47 44 30 32 30 27 44 34 29 35 31 46  Gaslamp 31 32 30 29 35 43 21 31 44 51 46 59  Outside Perimeter 0 0 0 221 357 373 273 250 83 167 223 252  Monthly Totals: 714 667 721 875 1157 1160 1004 1026 799 1026 1124 1253  ***EAST VILLAGE BREAKOUT  North East EV 44 54 25 31 50 53 47 31 43 80 63 49                                                                                                                                                                                                                                                                                                                                                                                                                                                                                                                                                                                                                                                                                                                                                                                                                                                                                                                                                                                                                                                                                                                                                                                                                                                                                                                                                                                                                                                                                                                                                                                                 |             |  |  |  |  |  |  |  |  |  |  |
| City Center         153         140         151         133         138         143         123         152         96         145         181         185           Columbia         55         47         45         42         60         53         57         60         80         57         60         59           Marina         20         24         26         16         24         22         22         30         29         30         42         40           Cortez         47         44         30         32         30         27         44         34         29         35         31         46           Gaslamp         31         32         30         29         35         43         21         31         44         51         46         59           Outside Perimeter         0         0         0         221         357         373         273         250         83         167         223         252           Monthly Totals:         714         667         721         875         1157         1160         1004         1026         799         1026         1124         1253                                                                                                                                                                                                                                                                                                                                                                                                                                                                                                                                                                                                                                                                                                                                                                                                                                                                                                                                                                                      |             |  |  |  |  |  |  |  |  |  |  |
| Columbia         55         47         45         42         60         53         57         60         80         57         60         59           Marina         20         24         26         16         24         22         22         30         29         30         42         40           Cortez         47         44         30         32         30         27         44         34         29         35         31         46           Gaslamp         31         32         30         29         35         43         21         31         44         51         46         59           Outside Perimeter         0         0         0         221         357         373         273         250         83         167         223         252           Monthly Totals:         714         667         721         875         1157         1160         1004         1026         799         1026         1124         1253           ***EAST VILLAGE BREAKOUT           North East EV         44         54         25         31         50         53         47         31         43                                                                                                                                                                                                                                                                                                                                                                                                                                                                                                                                                                                                                                                                                                                                                                                                                                                                                                                                                                                             | 476         |  |  |  |  |  |  |  |  |  |  |
| Marina         20         24         26         16         24         22         22         30         29         30         42         40           Cortez         47         44         30         32         30         27         44         34         29         35         31         46           Gaslamp         31         32         30         29         35         43         21         31         44         51         46         59           Outside Perimeter         0         0         0         221         357         373         273         250         83         167         223         252           Monthly Totals:         714         667         721         875         1157         1160         1004         1026         799         1026         1124         1253           ***EAST VILLAGE BREAKOUT           North East EV         44         54         25         31         50         53         47         31         43         80         63         49                                                                                                                                                                                                                                                                                                                                                                                                                                                                                                                                                                                                                                                                                                                                                                                                                                                                                                                                                                                                                                                                                                                   | 145         |  |  |  |  |  |  |  |  |  |  |
| Cortez         47         44         30         32         30         27         44         34         29         35         31         46           Gaslamp         31         32         30         29         35         43         21         31         44         51         46         59           Outside Perimeter         0         0         0         221         357         373         273         250         83         167         223         252           Monthly Totals:         714         667         721         875         1157         1160         1004         1026         799         1026         1124         1253           ***EAST VILLAGE BREAKOUT           North East EV         44         54         25         31         50         53         47         31         43         80         63         49                                                                                                                                                                                                                                                                                                                                                                                                                                                                                                                                                                                                                                                                                                                                                                                                                                                                                                                                                                                                                                                                                                                                                                                                                                                                        | 56          |  |  |  |  |  |  |  |  |  |  |
| Gaslamp         31         32         30         29         35         43         21         31         44         51         46         59           Outside Perimeter         0         0         0         221         357         373         273         250         83         167         223         252           Monthly Totals:         714         667         721         875         1157         1160         1004         1026         799         1026         1124         1253           ***EAST VILLAGE BREAKOUT           North East EV         44         54         25         31         50         53         47         31         43         80         63         49                                                                                                                                                                                                                                                                                                                                                                                                                                                                                                                                                                                                                                                                                                                                                                                                                                                                                                                                                                                                                                                                                                                                                                                                                                                                                                                                                                                                                             | 27          |  |  |  |  |  |  |  |  |  |  |
| Outside Perimeter         0         0         0         221         357         373         273         250         83         167         223         252           Monthly Totals:         714         667         721         875         1157         1160         1004         1026         799         1026         1124         1253           ***EAST VILLAGE BREAKOUT           North East EV         44         54         25         31         50         53         47         31         43         80         63         49                                                                                                                                                                                                                                                                                                                                                                                                                                                                                                                                                                                                                                                                                                                                                                                                                                                                                                                                                                                                                                                                                                                                                                                                                                                                                                                                                                                                                                                                                                                                                                                   | 36          |  |  |  |  |  |  |  |  |  |  |
| Monthly Totals:         714         667         721         875         1157         1160         1004         1026         799         1026         1124         1253           ***EAST VILLAGE BREAKOUT           North East EV         44         54         25         31         50         53         47         31         43         80         63         49                                                                                                                                                                                                                                                                                                                                                                                                                                                                                                                                                                                                                                                                                                                                                                                                                                                                                                                                                                                                                                                                                                                                                                                                                                                                                                                                                                                                                                                                                                                                                                                                                                                                                                                                                        | 38          |  |  |  |  |  |  |  |  |  |  |
| ***EAST VILLAGE BREAKOUT North East EV                                                                                                                                                                                                                                                                                                                                                                                                                                                                                                                                                                                                                                                                                                                                                                                                                                                                                                                                                                                                                                                                                                                                                                                                                                                                                                                                                                                                                                                                                                                                                                                                                                                                                                                                                                                                                                                                                                                                                                                                                                                                                       | 244         |  |  |  |  |  |  |  |  |  |  |
| North East EV 44 54 25 31 50 53 47 31 43 80 63 49                                                                                                                                                                                                                                                                                                                                                                                                                                                                                                                                                                                                                                                                                                                                                                                                                                                                                                                                                                                                                                                                                                                                                                                                                                                                                                                                                                                                                                                                                                                                                                                                                                                                                                                                                                                                                                                                                                                                                                                                                                                                            | 961         |  |  |  |  |  |  |  |  |  |  |
|                                                                                                                                                                                                                                                                                                                                                                                                                                                                                                                                                                                                                                                                                                                                                                                                                                                                                                                                                                                                                                                                                                                                                                                                                                                                                                                                                                                                                                                                                                                                                                                                                                                                                                                                                                                                                                                                                                                                                                                                                                                                                                                              |             |  |  |  |  |  |  |  |  |  |  |
| North West EV 90 56 61 57 86 85 79 88 74 72 63 85                                                                                                                                                                                                                                                                                                                                                                                                                                                                                                                                                                                                                                                                                                                                                                                                                                                                                                                                                                                                                                                                                                                                                                                                                                                                                                                                                                                                                                                                                                                                                                                                                                                                                                                                                                                                                                                                                                                                                                                                                                                                            | 47          |  |  |  |  |  |  |  |  |  |  |
|                                                                                                                                                                                                                                                                                                                                                                                                                                                                                                                                                                                                                                                                                                                                                                                                                                                                                                                                                                                                                                                                                                                                                                                                                                                                                                                                                                                                                                                                                                                                                                                                                                                                                                                                                                                                                                                                                                                                                                                                                                                                                                                              | 75          |  |  |  |  |  |  |  |  |  |  |
| South East EV 253 247 303 290 364 331 305 320 275 346 353 402                                                                                                                                                                                                                                                                                                                                                                                                                                                                                                                                                                                                                                                                                                                                                                                                                                                                                                                                                                                                                                                                                                                                                                                                                                                                                                                                                                                                                                                                                                                                                                                                                                                                                                                                                                                                                                                                                                                                                                                                                                                                | 316         |  |  |  |  |  |  |  |  |  |  |
| South West EV 22 24 51 24 13 30 33 31 45 43 42 76                                                                                                                                                                                                                                                                                                                                                                                                                                                                                                                                                                                                                                                                                                                                                                                                                                                                                                                                                                                                                                                                                                                                                                                                                                                                                                                                                                                                                                                                                                                                                                                                                                                                                                                                                                                                                                                                                                                                                                                                                                                                            | 36          |  |  |  |  |  |  |  |  |  |  |
| 2022                                                                                                                                                                                                                                                                                                                                                                                                                                                                                                                                                                                                                                                                                                                                                                                                                                                                                                                                                                                                                                                                                                                                                                                                                                                                                                                                                                                                                                                                                                                                                                                                                                                                                                                                                                                                                                                                                                                                                                                                                                                                                                                         |             |  |  |  |  |  |  |  |  |  |  |
| Jan Feb Mar Apr** May June July Aug Sept Oct Nov Dec                                                                                                                                                                                                                                                                                                                                                                                                                                                                                                                                                                                                                                                                                                                                                                                                                                                                                                                                                                                                                                                                                                                                                                                                                                                                                                                                                                                                                                                                                                                                                                                                                                                                                                                                                                                                                                                                                                                                                                                                                                                                         |             |  |  |  |  |  |  |  |  |  |  |
| East Village 678 741 622                                                                                                                                                                                                                                                                                                                                                                                                                                                                                                                                                                                                                                                                                                                                                                                                                                                                                                                                                                                                                                                                                                                                                                                                                                                                                                                                                                                                                                                                                                                                                                                                                                                                                                                                                                                                                                                                                                                                                                                                                                                                                                     | 680         |  |  |  |  |  |  |  |  |  |  |
| City Center 213 186 214                                                                                                                                                                                                                                                                                                                                                                                                                                                                                                                                                                                                                                                                                                                                                                                                                                                                                                                                                                                                                                                                                                                                                                                                                                                                                                                                                                                                                                                                                                                                                                                                                                                                                                                                                                                                                                                                                                                                                                                                                                                                                                      | 204         |  |  |  |  |  |  |  |  |  |  |
| Columbia 61 71 63                                                                                                                                                                                                                                                                                                                                                                                                                                                                                                                                                                                                                                                                                                                                                                                                                                                                                                                                                                                                                                                                                                                                                                                                                                                                                                                                                                                                                                                                                                                                                                                                                                                                                                                                                                                                                                                                                                                                                                                                                                                                                                            | 65          |  |  |  |  |  |  |  |  |  |  |
| Marina 42 18 37                                                                                                                                                                                                                                                                                                                                                                                                                                                                                                                                                                                                                                                                                                                                                                                                                                                                                                                                                                                                                                                                                                                                                                                                                                                                                                                                                                                                                                                                                                                                                                                                                                                                                                                                                                                                                                                                                                                                                                                                                                                                                                              | 32          |  |  |  |  |  |  |  |  |  |  |
| Cortez 92 118 36                                                                                                                                                                                                                                                                                                                                                                                                                                                                                                                                                                                                                                                                                                                                                                                                                                                                                                                                                                                                                                                                                                                                                                                                                                                                                                                                                                                                                                                                                                                                                                                                                                                                                                                                                                                                                                                                                                                                                                                                                                                                                                             | 82          |  |  |  |  |  |  |  |  |  |  |
| Gaslamp 64 41 70                                                                                                                                                                                                                                                                                                                                                                                                                                                                                                                                                                                                                                                                                                                                                                                                                                                                                                                                                                                                                                                                                                                                                                                                                                                                                                                                                                                                                                                                                                                                                                                                                                                                                                                                                                                                                                                                                                                                                                                                                                                                                                             | 58          |  |  |  |  |  |  |  |  |  |  |
| Outside Perimeter 259 270 342                                                                                                                                                                                                                                                                                                                                                                                                                                                                                                                                                                                                                                                                                                                                                                                                                                                                                                                                                                                                                                                                                                                                                                                                                                                                                                                                                                                                                                                                                                                                                                                                                                                                                                                                                                                                                                                                                                                                                                                                                                                                                                | 290         |  |  |  |  |  |  |  |  |  |  |
| Monthly Totals: 1409 1444 1384                                                                                                                                                                                                                                                                                                                                                                                                                                                                                                                                                                                                                                                                                                                                                                                                                                                                                                                                                                                                                                                                                                                                                                                                                                                                                                                                                                                                                                                                                                                                                                                                                                                                                                                                                                                                                                                                                                                                                                                                                                                                                               | 1412        |  |  |  |  |  |  |  |  |  |  |
| ***EAST VILLAGE BREAKOUT                                                                                                                                                                                                                                                                                                                                                                                                                                                                                                                                                                                                                                                                                                                                                                                                                                                                                                                                                                                                                                                                                                                                                                                                                                                                                                                                                                                                                                                                                                                                                                                                                                                                                                                                                                                                                                                                                                                                                                                                                                                                                                     | 1712        |  |  |  |  |  |  |  |  |  |  |
| North East EV 105 95 109                                                                                                                                                                                                                                                                                                                                                                                                                                                                                                                                                                                                                                                                                                                                                                                                                                                                                                                                                                                                                                                                                                                                                                                                                                                                                                                                                                                                                                                                                                                                                                                                                                                                                                                                                                                                                                                                                                                                                                                                                                                                                                     | 103         |  |  |  |  |  |  |  |  |  |  |
| North West EV 50 54 56                                                                                                                                                                                                                                                                                                                                                                                                                                                                                                                                                                                                                                                                                                                                                                                                                                                                                                                                                                                                                                                                                                                                                                                                                                                                                                                                                                                                                                                                                                                                                                                                                                                                                                                                                                                                                                                                                                                                                                                                                                                                                                       | 53          |  |  |  |  |  |  |  |  |  |  |
| South East EV 449 505 401                                                                                                                                                                                                                                                                                                                                                                                                                                                                                                                                                                                                                                                                                                                                                                                                                                                                                                                                                                                                                                                                                                                                                                                                                                                                                                                                                                                                                                                                                                                                                                                                                                                                                                                                                                                                                                                                                                                                                                                                                                                                                                    | 452         |  |  |  |  |  |  |  |  |  |  |
| South West EV 74 87 56                                                                                                                                                                                                                                                                                                                                                                                                                                                                                                                                                                                                                                                                                                                                                                                                                                                                                                                                                                                                                                                                                                                                                                                                                                                                                                                                                                                                                                                                                                                                                                                                                                                                                                                                                                                                                                                                                                                                                                                                                                                                                                       | 72          |  |  |  |  |  |  |  |  |  |  |