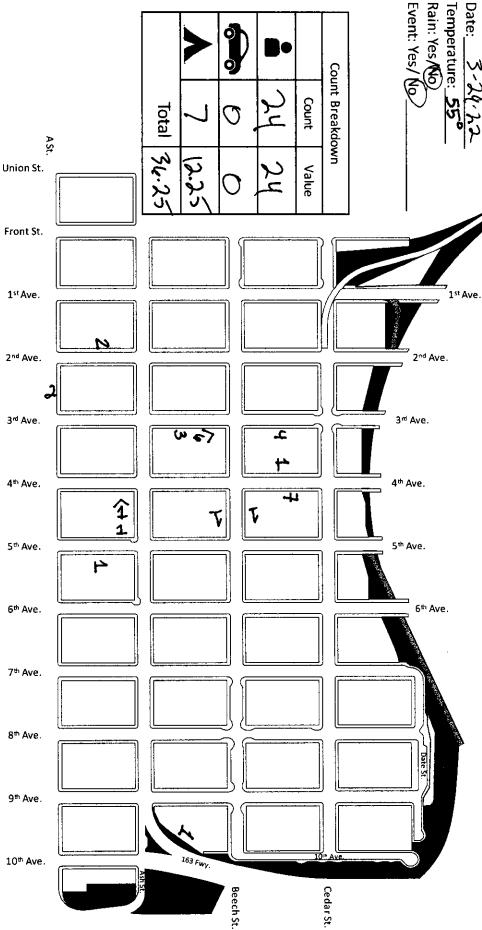

### **Monthly Unsheltered Homeless Count**

| Jan   Feb   Mar   Apr   May   June   July   Aug   Sept   Oct   Nov   Dec   A                                                                                                                                                                                                                                                                                                                                                                                                                                                                                                                                                                                                                                                                                                                                                                                                                                                                                                                                                                                                                                                                                                                                                                                                                                                                                                                                                                                                                                                                                                                                                                                                                                                                                                                                                                                                                                                                                                                                                                                                                                                 | 2012 - 2020 |  |  |  |  |  |  |  |  |  |  |
|------------------------------------------------------------------------------------------------------------------------------------------------------------------------------------------------------------------------------------------------------------------------------------------------------------------------------------------------------------------------------------------------------------------------------------------------------------------------------------------------------------------------------------------------------------------------------------------------------------------------------------------------------------------------------------------------------------------------------------------------------------------------------------------------------------------------------------------------------------------------------------------------------------------------------------------------------------------------------------------------------------------------------------------------------------------------------------------------------------------------------------------------------------------------------------------------------------------------------------------------------------------------------------------------------------------------------------------------------------------------------------------------------------------------------------------------------------------------------------------------------------------------------------------------------------------------------------------------------------------------------------------------------------------------------------------------------------------------------------------------------------------------------------------------------------------------------------------------------------------------------------------------------------------------------------------------------------------------------------------------------------------------------------------------------------------------------------------------------------------------------|-------------|--|--|--|--|--|--|--|--|--|--|
| 2013 Monthly Totals:   531   568   458   509   563   599   571   619   556   541   557   508   2014 Monthly Totals:   569   568   634   585   597   662   679   630   614   644   538   555   2015 Monthly Totals:   685   744   717   695   629   720   810   657   581   677   765   884   2016 Monthly Totals:   672   811   842   843   1148   1156   1162   1386   1140   1130   1170   1415   2017 Monthly Totals:   882   1027   1105   875   892   1156   1100   1335   1275   1091   941   1012   2018 Monthly Totals:   804   862   980   791   904   759   926   964   787   739   799   806   2019 Monthly Totals:   898   799   732   776   860   821   961   770   946   847   677   627   2020 Monthly Totals:   789   744   529   545   595   721   678   559   719   639   694   622   2021   2021   2021   2021   2021   2021   2021   2021   2021   2021   2021   2021   2021   2021   2021   2021   2021   2021   2021   2021   2021   2021   2021   2021   2021   2021   2021   2021   2021   2021   2021   2021   2021   2021   2021   2021   2021   2021   2021   2021   2021   2021   2021   2021   2021   2021   2021   2021   2021   2021   2021   2021   2021   2021   2021   2021   2021   2021   2021   2021   2021   2021   2021   2021   2021   2021   2021   2021   2021   2021   2021   2021   2021   2021   2021   2021   2021   2021   2021   2021   2021   2021   2021   2021   2021   2021   2021   2021   2021   2021   2021   2021   2021   2021   2021   2021   2021   2021   2021   2021   2021   2021   2021   2021   2021   2021   2021   2021   2021   2021   2021   2021   2021   2021   2021   2021   2021   2021   2021   2021   2021   2021   2021   2021   2021   2021   2021   2021   2021   2021   2021   2021   2021   2021   2021   2021   2021   2021   2021   2021   2021   2021   2021   2021   2021   2021   2021   2021   2021   2021   2021   2021   2021   2021   2021   2021   2021   2021   2021   2021   2021   2021   2021   2021   2021   2021   2021   2021   2021   2021   2021   2021   2021   2021   2021   2021   2021   2021   2021   2021   2021   2 | verage      |  |  |  |  |  |  |  |  |  |  |
| 2014 Monthly Totals:   569   568   634   585   597   662   679   630   614   644   538   555                                                                                                                                                                                                                                                                                                                                                                                                                                                                                                                                                                                                                                                                                                                                                                                                                                                                                                                                                                                                                                                                                                                                                                                                                                                                                                                                                                                                                                                                                                                                                                                                                                                                                                                                                                                                                                                                                                                                                                                                                                 | 582         |  |  |  |  |  |  |  |  |  |  |
| 2015 Monthly Totals: 685                                                                                                                                                                                                                                                                                                                                                                                                                                                                                                                                                                                                                                                                                                                                                                                                                                                                                                                                                                                                                                                                                                                                                                                                                                                                                                                                                                                                                                                                                                                                                                                                                                                                                                                                                                                                                                                                                                                                                                                                                                                                                                     | 548         |  |  |  |  |  |  |  |  |  |  |
| 2016 Monthly Totals:   672                                                                                                                                                                                                                                                                                                                                                                                                                                                                                                                                                                                                                                                                                                                                                                                                                                                                                                                                                                                                                                                                                                                                                                                                                                                                                                                                                                                                                                                                                                                                                                                                                                                                                                                                                                                                                                                                                                                                                                                                                                                                                                   | 606         |  |  |  |  |  |  |  |  |  |  |
| 2017 Monthly Totals:   882   1027   1105   875   892   1156   1100   1335   1275   1091   941   1012                                                                                                                                                                                                                                                                                                                                                                                                                                                                                                                                                                                                                                                                                                                                                                                                                                                                                                                                                                                                                                                                                                                                                                                                                                                                                                                                                                                                                                                                                                                                                                                                                                                                                                                                                                                                                                                                                                                                                                                                                         | 714         |  |  |  |  |  |  |  |  |  |  |
| 2018 Monthly Totals: 804                                                                                                                                                                                                                                                                                                                                                                                                                                                                                                                                                                                                                                                                                                                                                                                                                                                                                                                                                                                                                                                                                                                                                                                                                                                                                                                                                                                                                                                                                                                                                                                                                                                                                                                                                                                                                                                                                                                                                                                                                                                                                                     | 1073        |  |  |  |  |  |  |  |  |  |  |
| 2019 Monthly Totals:   898   799   732   776   860   821   961   770   946   847   677   627                                                                                                                                                                                                                                                                                                                                                                                                                                                                                                                                                                                                                                                                                                                                                                                                                                                                                                                                                                                                                                                                                                                                                                                                                                                                                                                                                                                                                                                                                                                                                                                                                                                                                                                                                                                                                                                                                                                                                                                                                                 | 1058        |  |  |  |  |  |  |  |  |  |  |
| 2020 Monthly Totals: 789  744  529  545  595  721  678  559  719  639  694  622    2021                                                                                                                                                                                                                                                                                                                                                                                                                                                                                                                                                                                                                                                                                                                                                                                                                                                                                                                                                                                                                                                                                                                                                                                                                                                                                                                                                                                                                                                                                                                                                                                                                                                                                                                                                                                                                                                                                                                                                                                                                                      | 843         |  |  |  |  |  |  |  |  |  |  |
| Sept                                                                                                                                                                                                                                                                                                                                                                                                                                                                                                                                                                                                                                                                                                                                                                                                                                                                                                                                                                                                                                                                                                                                                                                                                                                                                                                                                                                                                                                                                                                                                                                                                                                                                                                                                                                                                                                                                                                                                                                                                                                                                                                         | 809         |  |  |  |  |  |  |  |  |  |  |
| Sept   Oct   Nov   Dec                                                                                                                                                                                                                                                                                                                                                                                                                                                                                                                                                                                                                                                                                                                                                                                                                                                                                                                                                                                                                                                                                                                                                                                                                                                                                                                                                                                                                                                                                                                                                                                                                                                                                                                                                                                                                                                                                                                                                                                                                                                                                                       | 656         |  |  |  |  |  |  |  |  |  |  |
| East Village 409 381 439 402 513 499 465 469 438 541 541 612  City Center 153 140 151 133 138 143 123 152 96 145 181 185  Columbia 55 47 45 42 60 53 57 60 80 57 60 59  Marina 20 24 26 16 24 22 22 30 29 30 42 40  Cortez 47 44 30 32 30 27 44 34 29 35 31 46  Gaslamp 31 32 30 29 35 43 21 31 44 51 46 59  Outside Perimeter 0 0 0 221 357 373 273 250 83 167 223 252  Monthly Totals: 714 667 721 875 1157 1160 1004 1026 799 1026 1124 1253  ***EAST VILLAGE BREAKOUT  North East EV 44 54 25 31 50 53 47 31 43 80 63 49                                                                                                                                                                                                                                                                                                                                                                                                                                                                                                                                                                                                                                                                                                                                                                                                                                                                                                                                                                                                                                                                                                                                                                                                                                                                                                                                                                                                                                                                                                                                                                                                 |             |  |  |  |  |  |  |  |  |  |  |
| City Center         153         140         151         133         138         143         123         152         96         145         181         185           Columbia         55         47         45         42         60         53         57         60         80         57         60         59           Marina         20         24         26         16         24         22         22         30         29         30         42         40           Cortez         47         44         30         32         30         27         44         34         29         35         31         46           Gaslamp         31         32         30         29         35         43         21         31         44         51         46         59           Outside Perimeter         0         0         0         221         357         373         273         250         83         167         223         252           Monthly Totals:         714         667         721         875         1157         1160         1004         1026         799         1026         1124         1253                                                                                                                                                                                                                                                                                                                                                                                                                                                                                                                                                                                                                                                                                                                                                                                                                                                                                                                                                                                      |             |  |  |  |  |  |  |  |  |  |  |
| Columbia         55         47         45         42         60         53         57         60         80         57         60         59           Marina         20         24         26         16         24         22         22         30         29         30         42         40           Cortez         47         44         30         32         30         27         44         34         29         35         31         46           Gaslamp         31         32         30         29         35         43         21         31         44         51         46         59           Outside Perimeter         0         0         0         221         357         373         273         250         83         167         223         252           Monthly Totals:         714         667         721         875         1157         1160         1004         1026         799         1026         1124         1253           ***EAST VILLAGE BREAKOUT           North East EV         44         54         25         31         50         53         47         31         43                                                                                                                                                                                                                                                                                                                                                                                                                                                                                                                                                                                                                                                                                                                                                                                                                                                                                                                                                                                             | 476         |  |  |  |  |  |  |  |  |  |  |
| Marina         20         24         26         16         24         22         22         30         29         30         42         40           Cortez         47         44         30         32         30         27         44         34         29         35         31         46           Gaslamp         31         32         30         29         35         43         21         31         44         51         46         59           Outside Perimeter         0         0         0         221         357         373         273         250         83         167         223         252           Monthly Totals:         714         667         721         875         1157         1160         1004         1026         799         1026         1124         1253           ***EAST VILLAGE BREAKOUT           North East EV         44         54         25         31         50         53         47         31         43         80         63         49                                                                                                                                                                                                                                                                                                                                                                                                                                                                                                                                                                                                                                                                                                                                                                                                                                                                                                                                                                                                                                                                                                                   | 145         |  |  |  |  |  |  |  |  |  |  |
| Cortez         47         44         30         32         30         27         44         34         29         35         31         46           Gaslamp         31         32         30         29         35         43         21         31         44         51         46         59           Outside Perimeter         0         0         0         221         357         373         273         250         83         167         223         252           Monthly Totals:         714         667         721         875         1157         1160         1004         1026         799         1026         1124         1253           ***EAST VILLAGE BREAKOUT           North East EV         44         54         25         31         50         53         47         31         43         80         63         49                                                                                                                                                                                                                                                                                                                                                                                                                                                                                                                                                                                                                                                                                                                                                                                                                                                                                                                                                                                                                                                                                                                                                                                                                                                                        | 56          |  |  |  |  |  |  |  |  |  |  |
| Gaslamp         31         32         30         29         35         43         21         31         44         51         46         59           Outside Perimeter         0         0         0         221         357         373         273         250         83         167         223         252           Monthly Totals:         714         667         721         875         1157         1160         1004         1026         799         1026         1124         1253           ***EAST VILLAGE BREAKOUT           North East EV         44         54         25         31         50         53         47         31         43         80         63         49                                                                                                                                                                                                                                                                                                                                                                                                                                                                                                                                                                                                                                                                                                                                                                                                                                                                                                                                                                                                                                                                                                                                                                                                                                                                                                                                                                                                                             | 27          |  |  |  |  |  |  |  |  |  |  |
| Outside Perimeter         0         0         0         221         357         373         273         250         83         167         223         252           Monthly Totals:         714         667         721         875         1157         1160         1004         1026         799         1026         1124         1253           ***EAST VILLAGE BREAKOUT           North East EV         44         54         25         31         50         53         47         31         43         80         63         49                                                                                                                                                                                                                                                                                                                                                                                                                                                                                                                                                                                                                                                                                                                                                                                                                                                                                                                                                                                                                                                                                                                                                                                                                                                                                                                                                                                                                                                                                                                                                                                   | 36          |  |  |  |  |  |  |  |  |  |  |
| Monthly Totals:         714         667         721         875         1157         1160         1004         1026         799         1026         1124         1253           ***EAST VILLAGE BREAKOUT           North East EV         44         54         25         31         50         53         47         31         43         80         63         49                                                                                                                                                                                                                                                                                                                                                                                                                                                                                                                                                                                                                                                                                                                                                                                                                                                                                                                                                                                                                                                                                                                                                                                                                                                                                                                                                                                                                                                                                                                                                                                                                                                                                                                                                        | 38          |  |  |  |  |  |  |  |  |  |  |
| ***EAST VILLAGE BREAKOUT North East EV                                                                                                                                                                                                                                                                                                                                                                                                                                                                                                                                                                                                                                                                                                                                                                                                                                                                                                                                                                                                                                                                                                                                                                                                                                                                                                                                                                                                                                                                                                                                                                                                                                                                                                                                                                                                                                                                                                                                                                                                                                                                                       | 244         |  |  |  |  |  |  |  |  |  |  |
| North East EV 44 54 25 31 50 53 47 31 43 80 63 49                                                                                                                                                                                                                                                                                                                                                                                                                                                                                                                                                                                                                                                                                                                                                                                                                                                                                                                                                                                                                                                                                                                                                                                                                                                                                                                                                                                                                                                                                                                                                                                                                                                                                                                                                                                                                                                                                                                                                                                                                                                                            | 961         |  |  |  |  |  |  |  |  |  |  |
|                                                                                                                                                                                                                                                                                                                                                                                                                                                                                                                                                                                                                                                                                                                                                                                                                                                                                                                                                                                                                                                                                                                                                                                                                                                                                                                                                                                                                                                                                                                                                                                                                                                                                                                                                                                                                                                                                                                                                                                                                                                                                                                              |             |  |  |  |  |  |  |  |  |  |  |
| North West EV 90 56 61 57 86 85 79 88 74 72 63 85                                                                                                                                                                                                                                                                                                                                                                                                                                                                                                                                                                                                                                                                                                                                                                                                                                                                                                                                                                                                                                                                                                                                                                                                                                                                                                                                                                                                                                                                                                                                                                                                                                                                                                                                                                                                                                                                                                                                                                                                                                                                            | 47          |  |  |  |  |  |  |  |  |  |  |
|                                                                                                                                                                                                                                                                                                                                                                                                                                                                                                                                                                                                                                                                                                                                                                                                                                                                                                                                                                                                                                                                                                                                                                                                                                                                                                                                                                                                                                                                                                                                                                                                                                                                                                                                                                                                                                                                                                                                                                                                                                                                                                                              | 75          |  |  |  |  |  |  |  |  |  |  |
| South East EV 253 247 303 290 364 331 305 320 275 346 353 402                                                                                                                                                                                                                                                                                                                                                                                                                                                                                                                                                                                                                                                                                                                                                                                                                                                                                                                                                                                                                                                                                                                                                                                                                                                                                                                                                                                                                                                                                                                                                                                                                                                                                                                                                                                                                                                                                                                                                                                                                                                                | 316         |  |  |  |  |  |  |  |  |  |  |
| South West EV 22 24 51 24 13 30 33 31 45 43 42 76                                                                                                                                                                                                                                                                                                                                                                                                                                                                                                                                                                                                                                                                                                                                                                                                                                                                                                                                                                                                                                                                                                                                                                                                                                                                                                                                                                                                                                                                                                                                                                                                                                                                                                                                                                                                                                                                                                                                                                                                                                                                            | 36          |  |  |  |  |  |  |  |  |  |  |
| 2022                                                                                                                                                                                                                                                                                                                                                                                                                                                                                                                                                                                                                                                                                                                                                                                                                                                                                                                                                                                                                                                                                                                                                                                                                                                                                                                                                                                                                                                                                                                                                                                                                                                                                                                                                                                                                                                                                                                                                                                                                                                                                                                         |             |  |  |  |  |  |  |  |  |  |  |
| Jan Feb Mar Apr** May June July Aug Sept Oct Nov Dec                                                                                                                                                                                                                                                                                                                                                                                                                                                                                                                                                                                                                                                                                                                                                                                                                                                                                                                                                                                                                                                                                                                                                                                                                                                                                                                                                                                                                                                                                                                                                                                                                                                                                                                                                                                                                                                                                                                                                                                                                                                                         |             |  |  |  |  |  |  |  |  |  |  |
| East Village 678 741 622                                                                                                                                                                                                                                                                                                                                                                                                                                                                                                                                                                                                                                                                                                                                                                                                                                                                                                                                                                                                                                                                                                                                                                                                                                                                                                                                                                                                                                                                                                                                                                                                                                                                                                                                                                                                                                                                                                                                                                                                                                                                                                     | 680         |  |  |  |  |  |  |  |  |  |  |
| City Center 213 186 214                                                                                                                                                                                                                                                                                                                                                                                                                                                                                                                                                                                                                                                                                                                                                                                                                                                                                                                                                                                                                                                                                                                                                                                                                                                                                                                                                                                                                                                                                                                                                                                                                                                                                                                                                                                                                                                                                                                                                                                                                                                                                                      | 204         |  |  |  |  |  |  |  |  |  |  |
| Columbia 61 71 63                                                                                                                                                                                                                                                                                                                                                                                                                                                                                                                                                                                                                                                                                                                                                                                                                                                                                                                                                                                                                                                                                                                                                                                                                                                                                                                                                                                                                                                                                                                                                                                                                                                                                                                                                                                                                                                                                                                                                                                                                                                                                                            | 65          |  |  |  |  |  |  |  |  |  |  |
| Marina 42 18 37                                                                                                                                                                                                                                                                                                                                                                                                                                                                                                                                                                                                                                                                                                                                                                                                                                                                                                                                                                                                                                                                                                                                                                                                                                                                                                                                                                                                                                                                                                                                                                                                                                                                                                                                                                                                                                                                                                                                                                                                                                                                                                              | 32          |  |  |  |  |  |  |  |  |  |  |
| Cortez 92 118 36                                                                                                                                                                                                                                                                                                                                                                                                                                                                                                                                                                                                                                                                                                                                                                                                                                                                                                                                                                                                                                                                                                                                                                                                                                                                                                                                                                                                                                                                                                                                                                                                                                                                                                                                                                                                                                                                                                                                                                                                                                                                                                             | 82          |  |  |  |  |  |  |  |  |  |  |
| Gaslamp 64 41 70                                                                                                                                                                                                                                                                                                                                                                                                                                                                                                                                                                                                                                                                                                                                                                                                                                                                                                                                                                                                                                                                                                                                                                                                                                                                                                                                                                                                                                                                                                                                                                                                                                                                                                                                                                                                                                                                                                                                                                                                                                                                                                             | 58          |  |  |  |  |  |  |  |  |  |  |
| Outside Perimeter 259 270 342                                                                                                                                                                                                                                                                                                                                                                                                                                                                                                                                                                                                                                                                                                                                                                                                                                                                                                                                                                                                                                                                                                                                                                                                                                                                                                                                                                                                                                                                                                                                                                                                                                                                                                                                                                                                                                                                                                                                                                                                                                                                                                | 290         |  |  |  |  |  |  |  |  |  |  |
| Monthly Totals: 1409 1444 1384                                                                                                                                                                                                                                                                                                                                                                                                                                                                                                                                                                                                                                                                                                                                                                                                                                                                                                                                                                                                                                                                                                                                                                                                                                                                                                                                                                                                                                                                                                                                                                                                                                                                                                                                                                                                                                                                                                                                                                                                                                                                                               | 1412        |  |  |  |  |  |  |  |  |  |  |
| ***EAST VILLAGE BREAKOUT                                                                                                                                                                                                                                                                                                                                                                                                                                                                                                                                                                                                                                                                                                                                                                                                                                                                                                                                                                                                                                                                                                                                                                                                                                                                                                                                                                                                                                                                                                                                                                                                                                                                                                                                                                                                                                                                                                                                                                                                                                                                                                     | 1712        |  |  |  |  |  |  |  |  |  |  |
| North East EV 105 95 109                                                                                                                                                                                                                                                                                                                                                                                                                                                                                                                                                                                                                                                                                                                                                                                                                                                                                                                                                                                                                                                                                                                                                                                                                                                                                                                                                                                                                                                                                                                                                                                                                                                                                                                                                                                                                                                                                                                                                                                                                                                                                                     | 103         |  |  |  |  |  |  |  |  |  |  |
| North West EV 50 54 56                                                                                                                                                                                                                                                                                                                                                                                                                                                                                                                                                                                                                                                                                                                                                                                                                                                                                                                                                                                                                                                                                                                                                                                                                                                                                                                                                                                                                                                                                                                                                                                                                                                                                                                                                                                                                                                                                                                                                                                                                                                                                                       | 53          |  |  |  |  |  |  |  |  |  |  |
| South East EV 449 505 401                                                                                                                                                                                                                                                                                                                                                                                                                                                                                                                                                                                                                                                                                                                                                                                                                                                                                                                                                                                                                                                                                                                                                                                                                                                                                                                                                                                                                                                                                                                                                                                                                                                                                                                                                                                                                                                                                                                                                                                                                                                                                                    | 452         |  |  |  |  |  |  |  |  |  |  |
| South West EV 74 87 56                                                                                                                                                                                                                                                                                                                                                                                                                                                                                                                                                                                                                                                                                                                                                                                                                                                                                                                                                                                                                                                                                                                                                                                                                                                                                                                                                                                                                                                                                                                                                                                                                                                                                                                                                                                                                                                                                                                                                                                                                                                                                                       | 72          |  |  |  |  |  |  |  |  |  |  |