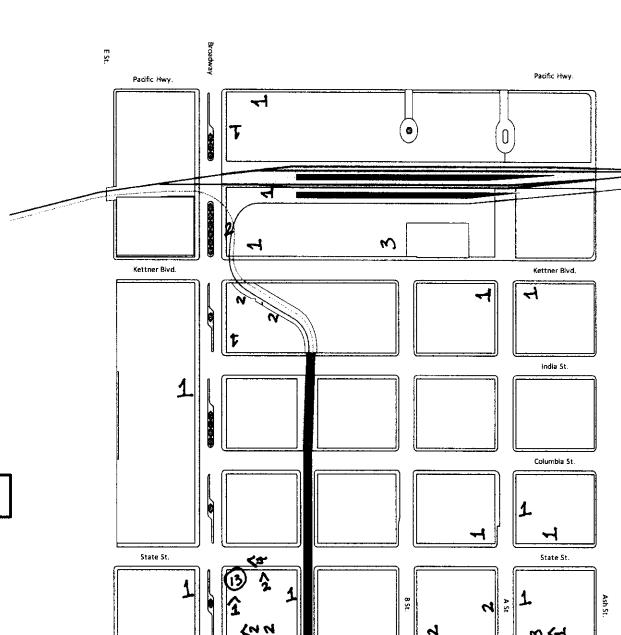

### **Monthly Unsheltered Homeless Count**

| Jan   Feb   Mar   Apr   May   June   July   Aug   Sept   Oct   Nov   Dec   A                                                                                                                                                                                                                                                                                                                                                                                                                                                                                                                                                                                                                                                                                                                                                                                                                                                                                                                                                                                                                                                                                                                                                                                                                                                                                                                                                                                                                                                                                                                                                                                                                                                                                                                                                                                                                                                                                                                                                                                                                                                 | 2012 - 2020 |  |  |  |  |  |  |  |  |  |  |
|------------------------------------------------------------------------------------------------------------------------------------------------------------------------------------------------------------------------------------------------------------------------------------------------------------------------------------------------------------------------------------------------------------------------------------------------------------------------------------------------------------------------------------------------------------------------------------------------------------------------------------------------------------------------------------------------------------------------------------------------------------------------------------------------------------------------------------------------------------------------------------------------------------------------------------------------------------------------------------------------------------------------------------------------------------------------------------------------------------------------------------------------------------------------------------------------------------------------------------------------------------------------------------------------------------------------------------------------------------------------------------------------------------------------------------------------------------------------------------------------------------------------------------------------------------------------------------------------------------------------------------------------------------------------------------------------------------------------------------------------------------------------------------------------------------------------------------------------------------------------------------------------------------------------------------------------------------------------------------------------------------------------------------------------------------------------------------------------------------------------------|-------------|--|--|--|--|--|--|--|--|--|--|
| 2013 Monthly Totals:   531   568   458   509   563   599   571   619   556   541   557   508   2014 Monthly Totals:   569   568   634   585   597   662   679   630   614   644   538   555   2015 Monthly Totals:   685   744   717   695   629   720   810   657   581   677   765   884   2016 Monthly Totals:   672   811   842   843   1148   1156   1162   1386   1140   1130   1170   1415   2017 Monthly Totals:   882   1027   1105   875   892   1156   1100   1335   1275   1091   941   1012   2018 Monthly Totals:   804   862   980   791   904   759   926   964   787   739   799   806   2019 Monthly Totals:   898   799   732   776   860   821   961   770   946   847   677   627   2020 Monthly Totals:   789   744   529   545   595   721   678   559   719   639   694   622   2021   2021   2021   2021   2021   2021   2021   2021   2021   2021   2021   2021   2021   2021   2021   2021   2021   2021   2021   2021   2021   2021   2021   2021   2021   2021   2021   2021   2021   2021   2021   2021   2021   2021   2021   2021   2021   2021   2021   2021   2021   2021   2021   2021   2021   2021   2021   2021   2021   2021   2021   2021   2021   2021   2021   2021   2021   2021   2021   2021   2021   2021   2021   2021   2021   2021   2021   2021   2021   2021   2021   2021   2021   2021   2021   2021   2021   2021   2021   2021   2021   2021   2021   2021   2021   2021   2021   2021   2021   2021   2021   2021   2021   2021   2021   2021   2021   2021   2021   2021   2021   2021   2021   2021   2021   2021   2021   2021   2021   2021   2021   2021   2021   2021   2021   2021   2021   2021   2021   2021   2021   2021   2021   2021   2021   2021   2021   2021   2021   2021   2021   2021   2021   2021   2021   2021   2021   2021   2021   2021   2021   2021   2021   2021   2021   2021   2021   2021   2021   2021   2021   2021   2021   2021   2021   2021   2021   2021   2021   2021   2021   2021   2021   2021   2021   2021   2021   2021   2021   2021   2021   2021   2021   2021   2021   2021   2021   2021   2021   2021   2021   2 | verage      |  |  |  |  |  |  |  |  |  |  |
| 2014 Monthly Totals:   569   568   634   585   597   662   679   630   614   644   538   555                                                                                                                                                                                                                                                                                                                                                                                                                                                                                                                                                                                                                                                                                                                                                                                                                                                                                                                                                                                                                                                                                                                                                                                                                                                                                                                                                                                                                                                                                                                                                                                                                                                                                                                                                                                                                                                                                                                                                                                                                                 | 582         |  |  |  |  |  |  |  |  |  |  |
| 2015 Monthly Totals: 685                                                                                                                                                                                                                                                                                                                                                                                                                                                                                                                                                                                                                                                                                                                                                                                                                                                                                                                                                                                                                                                                                                                                                                                                                                                                                                                                                                                                                                                                                                                                                                                                                                                                                                                                                                                                                                                                                                                                                                                                                                                                                                     | 548         |  |  |  |  |  |  |  |  |  |  |
| 2016 Monthly Totals:   672                                                                                                                                                                                                                                                                                                                                                                                                                                                                                                                                                                                                                                                                                                                                                                                                                                                                                                                                                                                                                                                                                                                                                                                                                                                                                                                                                                                                                                                                                                                                                                                                                                                                                                                                                                                                                                                                                                                                                                                                                                                                                                   | 606         |  |  |  |  |  |  |  |  |  |  |
| 2017 Monthly Totals:   882   1027   1105   875   892   1156   1100   1335   1275   1091   941   1012                                                                                                                                                                                                                                                                                                                                                                                                                                                                                                                                                                                                                                                                                                                                                                                                                                                                                                                                                                                                                                                                                                                                                                                                                                                                                                                                                                                                                                                                                                                                                                                                                                                                                                                                                                                                                                                                                                                                                                                                                         | 714         |  |  |  |  |  |  |  |  |  |  |
| 2018 Monthly Totals: 804                                                                                                                                                                                                                                                                                                                                                                                                                                                                                                                                                                                                                                                                                                                                                                                                                                                                                                                                                                                                                                                                                                                                                                                                                                                                                                                                                                                                                                                                                                                                                                                                                                                                                                                                                                                                                                                                                                                                                                                                                                                                                                     | 1073        |  |  |  |  |  |  |  |  |  |  |
| 2019 Monthly Totals:   898   799   732   776   860   821   961   770   946   847   677   627                                                                                                                                                                                                                                                                                                                                                                                                                                                                                                                                                                                                                                                                                                                                                                                                                                                                                                                                                                                                                                                                                                                                                                                                                                                                                                                                                                                                                                                                                                                                                                                                                                                                                                                                                                                                                                                                                                                                                                                                                                 | 1058        |  |  |  |  |  |  |  |  |  |  |
| 2020 Monthly Totals: 789  744  529  545  595  721  678  559  719  639  694  622    2021                                                                                                                                                                                                                                                                                                                                                                                                                                                                                                                                                                                                                                                                                                                                                                                                                                                                                                                                                                                                                                                                                                                                                                                                                                                                                                                                                                                                                                                                                                                                                                                                                                                                                                                                                                                                                                                                                                                                                                                                                                      | 843         |  |  |  |  |  |  |  |  |  |  |
| Sept                                                                                                                                                                                                                                                                                                                                                                                                                                                                                                                                                                                                                                                                                                                                                                                                                                                                                                                                                                                                                                                                                                                                                                                                                                                                                                                                                                                                                                                                                                                                                                                                                                                                                                                                                                                                                                                                                                                                                                                                                                                                                                                         | 809         |  |  |  |  |  |  |  |  |  |  |
| Sept   Oct   Nov   Dec                                                                                                                                                                                                                                                                                                                                                                                                                                                                                                                                                                                                                                                                                                                                                                                                                                                                                                                                                                                                                                                                                                                                                                                                                                                                                                                                                                                                                                                                                                                                                                                                                                                                                                                                                                                                                                                                                                                                                                                                                                                                                                       | 656         |  |  |  |  |  |  |  |  |  |  |
| East Village 409 381 439 402 513 499 465 469 438 541 541 612  City Center 153 140 151 133 138 143 123 152 96 145 181 185  Columbia 55 47 45 42 60 53 57 60 80 57 60 59  Marina 20 24 26 16 24 22 22 30 29 30 42 40  Cortez 47 44 30 32 30 27 44 34 29 35 31 46  Gaslamp 31 32 30 29 35 43 21 31 44 51 46 59  Outside Perimeter 0 0 0 221 357 373 273 250 83 167 223 252  Monthly Totals: 714 667 721 875 1157 1160 1004 1026 799 1026 1124 1253  ***EAST VILLAGE BREAKOUT  North East EV 44 54 25 31 50 53 47 31 43 80 63 49                                                                                                                                                                                                                                                                                                                                                                                                                                                                                                                                                                                                                                                                                                                                                                                                                                                                                                                                                                                                                                                                                                                                                                                                                                                                                                                                                                                                                                                                                                                                                                                                 |             |  |  |  |  |  |  |  |  |  |  |
| City Center         153         140         151         133         138         143         123         152         96         145         181         185           Columbia         55         47         45         42         60         53         57         60         80         57         60         59           Marina         20         24         26         16         24         22         22         30         29         30         42         40           Cortez         47         44         30         32         30         27         44         34         29         35         31         46           Gaslamp         31         32         30         29         35         43         21         31         44         51         46         59           Outside Perimeter         0         0         0         221         357         373         273         250         83         167         223         252           Monthly Totals:         714         667         721         875         1157         1160         1004         1026         799         1026         1124         1253                                                                                                                                                                                                                                                                                                                                                                                                                                                                                                                                                                                                                                                                                                                                                                                                                                                                                                                                                                                      |             |  |  |  |  |  |  |  |  |  |  |
| Columbia         55         47         45         42         60         53         57         60         80         57         60         59           Marina         20         24         26         16         24         22         22         30         29         30         42         40           Cortez         47         44         30         32         30         27         44         34         29         35         31         46           Gaslamp         31         32         30         29         35         43         21         31         44         51         46         59           Outside Perimeter         0         0         0         221         357         373         273         250         83         167         223         252           Monthly Totals:         714         667         721         875         1157         1160         1004         1026         799         1026         1124         1253           ***EAST VILLAGE BREAKOUT           North East EV         44         54         25         31         50         53         47         31         43                                                                                                                                                                                                                                                                                                                                                                                                                                                                                                                                                                                                                                                                                                                                                                                                                                                                                                                                                                                             | 476         |  |  |  |  |  |  |  |  |  |  |
| Marina         20         24         26         16         24         22         22         30         29         30         42         40           Cortez         47         44         30         32         30         27         44         34         29         35         31         46           Gaslamp         31         32         30         29         35         43         21         31         44         51         46         59           Outside Perimeter         0         0         0         221         357         373         273         250         83         167         223         252           Monthly Totals:         714         667         721         875         1157         1160         1004         1026         799         1026         1124         1253           ***EAST VILLAGE BREAKOUT           North East EV         44         54         25         31         50         53         47         31         43         80         63         49                                                                                                                                                                                                                                                                                                                                                                                                                                                                                                                                                                                                                                                                                                                                                                                                                                                                                                                                                                                                                                                                                                                   | 145         |  |  |  |  |  |  |  |  |  |  |
| Cortez         47         44         30         32         30         27         44         34         29         35         31         46           Gaslamp         31         32         30         29         35         43         21         31         44         51         46         59           Outside Perimeter         0         0         0         221         357         373         273         250         83         167         223         252           Monthly Totals:         714         667         721         875         1157         1160         1004         1026         799         1026         1124         1253           ***EAST VILLAGE BREAKOUT           North East EV         44         54         25         31         50         53         47         31         43         80         63         49                                                                                                                                                                                                                                                                                                                                                                                                                                                                                                                                                                                                                                                                                                                                                                                                                                                                                                                                                                                                                                                                                                                                                                                                                                                                        | 56          |  |  |  |  |  |  |  |  |  |  |
| Gaslamp         31         32         30         29         35         43         21         31         44         51         46         59           Outside Perimeter         0         0         0         221         357         373         273         250         83         167         223         252           Monthly Totals:         714         667         721         875         1157         1160         1004         1026         799         1026         1124         1253           ***EAST VILLAGE BREAKOUT           North East EV         44         54         25         31         50         53         47         31         43         80         63         49                                                                                                                                                                                                                                                                                                                                                                                                                                                                                                                                                                                                                                                                                                                                                                                                                                                                                                                                                                                                                                                                                                                                                                                                                                                                                                                                                                                                                             | 27          |  |  |  |  |  |  |  |  |  |  |
| Outside Perimeter         0         0         0         221         357         373         273         250         83         167         223         252           Monthly Totals:         714         667         721         875         1157         1160         1004         1026         799         1026         1124         1253           ***EAST VILLAGE BREAKOUT           North East EV         44         54         25         31         50         53         47         31         43         80         63         49                                                                                                                                                                                                                                                                                                                                                                                                                                                                                                                                                                                                                                                                                                                                                                                                                                                                                                                                                                                                                                                                                                                                                                                                                                                                                                                                                                                                                                                                                                                                                                                   | 36          |  |  |  |  |  |  |  |  |  |  |
| Monthly Totals:         714         667         721         875         1157         1160         1004         1026         799         1026         1124         1253           ***EAST VILLAGE BREAKOUT           North East EV         44         54         25         31         50         53         47         31         43         80         63         49                                                                                                                                                                                                                                                                                                                                                                                                                                                                                                                                                                                                                                                                                                                                                                                                                                                                                                                                                                                                                                                                                                                                                                                                                                                                                                                                                                                                                                                                                                                                                                                                                                                                                                                                                        | 38          |  |  |  |  |  |  |  |  |  |  |
| ***EAST VILLAGE BREAKOUT North East EV                                                                                                                                                                                                                                                                                                                                                                                                                                                                                                                                                                                                                                                                                                                                                                                                                                                                                                                                                                                                                                                                                                                                                                                                                                                                                                                                                                                                                                                                                                                                                                                                                                                                                                                                                                                                                                                                                                                                                                                                                                                                                       | 244         |  |  |  |  |  |  |  |  |  |  |
| North East EV 44 54 25 31 50 53 47 31 43 80 63 49                                                                                                                                                                                                                                                                                                                                                                                                                                                                                                                                                                                                                                                                                                                                                                                                                                                                                                                                                                                                                                                                                                                                                                                                                                                                                                                                                                                                                                                                                                                                                                                                                                                                                                                                                                                                                                                                                                                                                                                                                                                                            | 961         |  |  |  |  |  |  |  |  |  |  |
|                                                                                                                                                                                                                                                                                                                                                                                                                                                                                                                                                                                                                                                                                                                                                                                                                                                                                                                                                                                                                                                                                                                                                                                                                                                                                                                                                                                                                                                                                                                                                                                                                                                                                                                                                                                                                                                                                                                                                                                                                                                                                                                              |             |  |  |  |  |  |  |  |  |  |  |
| North West EV 90 56 61 57 86 85 79 88 74 72 63 85                                                                                                                                                                                                                                                                                                                                                                                                                                                                                                                                                                                                                                                                                                                                                                                                                                                                                                                                                                                                                                                                                                                                                                                                                                                                                                                                                                                                                                                                                                                                                                                                                                                                                                                                                                                                                                                                                                                                                                                                                                                                            | 47          |  |  |  |  |  |  |  |  |  |  |
|                                                                                                                                                                                                                                                                                                                                                                                                                                                                                                                                                                                                                                                                                                                                                                                                                                                                                                                                                                                                                                                                                                                                                                                                                                                                                                                                                                                                                                                                                                                                                                                                                                                                                                                                                                                                                                                                                                                                                                                                                                                                                                                              | 75          |  |  |  |  |  |  |  |  |  |  |
| South East EV 253 247 303 290 364 331 305 320 275 346 353 402                                                                                                                                                                                                                                                                                                                                                                                                                                                                                                                                                                                                                                                                                                                                                                                                                                                                                                                                                                                                                                                                                                                                                                                                                                                                                                                                                                                                                                                                                                                                                                                                                                                                                                                                                                                                                                                                                                                                                                                                                                                                | 316         |  |  |  |  |  |  |  |  |  |  |
| South West EV 22 24 51 24 13 30 33 31 45 43 42 76                                                                                                                                                                                                                                                                                                                                                                                                                                                                                                                                                                                                                                                                                                                                                                                                                                                                                                                                                                                                                                                                                                                                                                                                                                                                                                                                                                                                                                                                                                                                                                                                                                                                                                                                                                                                                                                                                                                                                                                                                                                                            | 36          |  |  |  |  |  |  |  |  |  |  |
| 2022                                                                                                                                                                                                                                                                                                                                                                                                                                                                                                                                                                                                                                                                                                                                                                                                                                                                                                                                                                                                                                                                                                                                                                                                                                                                                                                                                                                                                                                                                                                                                                                                                                                                                                                                                                                                                                                                                                                                                                                                                                                                                                                         |             |  |  |  |  |  |  |  |  |  |  |
| Jan Feb Mar Apr** May June July Aug Sept Oct Nov Dec                                                                                                                                                                                                                                                                                                                                                                                                                                                                                                                                                                                                                                                                                                                                                                                                                                                                                                                                                                                                                                                                                                                                                                                                                                                                                                                                                                                                                                                                                                                                                                                                                                                                                                                                                                                                                                                                                                                                                                                                                                                                         |             |  |  |  |  |  |  |  |  |  |  |
| East Village 678 741 622                                                                                                                                                                                                                                                                                                                                                                                                                                                                                                                                                                                                                                                                                                                                                                                                                                                                                                                                                                                                                                                                                                                                                                                                                                                                                                                                                                                                                                                                                                                                                                                                                                                                                                                                                                                                                                                                                                                                                                                                                                                                                                     | 680         |  |  |  |  |  |  |  |  |  |  |
| City Center 213 186 214                                                                                                                                                                                                                                                                                                                                                                                                                                                                                                                                                                                                                                                                                                                                                                                                                                                                                                                                                                                                                                                                                                                                                                                                                                                                                                                                                                                                                                                                                                                                                                                                                                                                                                                                                                                                                                                                                                                                                                                                                                                                                                      | 204         |  |  |  |  |  |  |  |  |  |  |
| Columbia 61 71 63                                                                                                                                                                                                                                                                                                                                                                                                                                                                                                                                                                                                                                                                                                                                                                                                                                                                                                                                                                                                                                                                                                                                                                                                                                                                                                                                                                                                                                                                                                                                                                                                                                                                                                                                                                                                                                                                                                                                                                                                                                                                                                            | 65          |  |  |  |  |  |  |  |  |  |  |
| Marina 42 18 37                                                                                                                                                                                                                                                                                                                                                                                                                                                                                                                                                                                                                                                                                                                                                                                                                                                                                                                                                                                                                                                                                                                                                                                                                                                                                                                                                                                                                                                                                                                                                                                                                                                                                                                                                                                                                                                                                                                                                                                                                                                                                                              | 32          |  |  |  |  |  |  |  |  |  |  |
| Cortez 92 118 36                                                                                                                                                                                                                                                                                                                                                                                                                                                                                                                                                                                                                                                                                                                                                                                                                                                                                                                                                                                                                                                                                                                                                                                                                                                                                                                                                                                                                                                                                                                                                                                                                                                                                                                                                                                                                                                                                                                                                                                                                                                                                                             | 82          |  |  |  |  |  |  |  |  |  |  |
| Gaslamp 64 41 70                                                                                                                                                                                                                                                                                                                                                                                                                                                                                                                                                                                                                                                                                                                                                                                                                                                                                                                                                                                                                                                                                                                                                                                                                                                                                                                                                                                                                                                                                                                                                                                                                                                                                                                                                                                                                                                                                                                                                                                                                                                                                                             | 58          |  |  |  |  |  |  |  |  |  |  |
| Outside Perimeter 259 270 342                                                                                                                                                                                                                                                                                                                                                                                                                                                                                                                                                                                                                                                                                                                                                                                                                                                                                                                                                                                                                                                                                                                                                                                                                                                                                                                                                                                                                                                                                                                                                                                                                                                                                                                                                                                                                                                                                                                                                                                                                                                                                                | 290         |  |  |  |  |  |  |  |  |  |  |
| Monthly Totals: 1409 1444 1384                                                                                                                                                                                                                                                                                                                                                                                                                                                                                                                                                                                                                                                                                                                                                                                                                                                                                                                                                                                                                                                                                                                                                                                                                                                                                                                                                                                                                                                                                                                                                                                                                                                                                                                                                                                                                                                                                                                                                                                                                                                                                               | 1412        |  |  |  |  |  |  |  |  |  |  |
| ***EAST VILLAGE BREAKOUT                                                                                                                                                                                                                                                                                                                                                                                                                                                                                                                                                                                                                                                                                                                                                                                                                                                                                                                                                                                                                                                                                                                                                                                                                                                                                                                                                                                                                                                                                                                                                                                                                                                                                                                                                                                                                                                                                                                                                                                                                                                                                                     | 1712        |  |  |  |  |  |  |  |  |  |  |
| North East EV 105 95 109                                                                                                                                                                                                                                                                                                                                                                                                                                                                                                                                                                                                                                                                                                                                                                                                                                                                                                                                                                                                                                                                                                                                                                                                                                                                                                                                                                                                                                                                                                                                                                                                                                                                                                                                                                                                                                                                                                                                                                                                                                                                                                     | 103         |  |  |  |  |  |  |  |  |  |  |
| North West EV 50 54 56                                                                                                                                                                                                                                                                                                                                                                                                                                                                                                                                                                                                                                                                                                                                                                                                                                                                                                                                                                                                                                                                                                                                                                                                                                                                                                                                                                                                                                                                                                                                                                                                                                                                                                                                                                                                                                                                                                                                                                                                                                                                                                       | 53          |  |  |  |  |  |  |  |  |  |  |
| South East EV 449 505 401                                                                                                                                                                                                                                                                                                                                                                                                                                                                                                                                                                                                                                                                                                                                                                                                                                                                                                                                                                                                                                                                                                                                                                                                                                                                                                                                                                                                                                                                                                                                                                                                                                                                                                                                                                                                                                                                                                                                                                                                                                                                                                    | 452         |  |  |  |  |  |  |  |  |  |  |
| South West EV 74 87 56                                                                                                                                                                                                                                                                                                                                                                                                                                                                                                                                                                                                                                                                                                                                                                                                                                                                                                                                                                                                                                                                                                                                                                                                                                                                                                                                                                                                                                                                                                                                                                                                                                                                                                                                                                                                                                                                                                                                                                                                                                                                                                       | 72          |  |  |  |  |  |  |  |  |  |  |