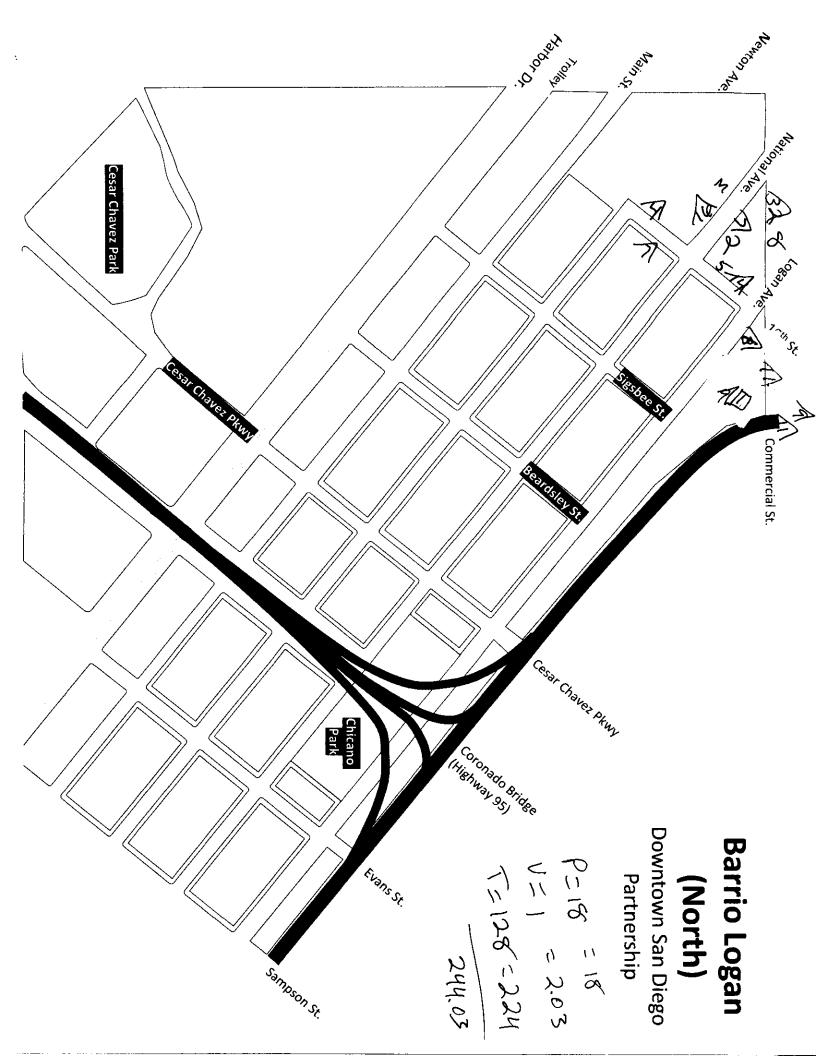

### **Monthly Unsheltered Homeless Count**

| Jan   Feb   Mar   Apr   May   June   July   Aug   Sept   Oct   Nov   Dec   A                                                                                                                                                                                                                                                                                                                                                                                                                                                                                                                                                                                                                                                                                                                                                                                                                                                                                                                                                                                                                                                                                                                                                                                                                                                                                                                                                                                                                                                                                                                                                                                                                                                                                                                                                                                                                                                                                                                                                                                                                                                 | 2012 - 2020 |  |  |  |  |  |  |  |  |  |  |
|------------------------------------------------------------------------------------------------------------------------------------------------------------------------------------------------------------------------------------------------------------------------------------------------------------------------------------------------------------------------------------------------------------------------------------------------------------------------------------------------------------------------------------------------------------------------------------------------------------------------------------------------------------------------------------------------------------------------------------------------------------------------------------------------------------------------------------------------------------------------------------------------------------------------------------------------------------------------------------------------------------------------------------------------------------------------------------------------------------------------------------------------------------------------------------------------------------------------------------------------------------------------------------------------------------------------------------------------------------------------------------------------------------------------------------------------------------------------------------------------------------------------------------------------------------------------------------------------------------------------------------------------------------------------------------------------------------------------------------------------------------------------------------------------------------------------------------------------------------------------------------------------------------------------------------------------------------------------------------------------------------------------------------------------------------------------------------------------------------------------------|-------------|--|--|--|--|--|--|--|--|--|--|
| 2013 Monthly Totals:   531   568   458   509   563   599   571   619   556   541   557   508   2014 Monthly Totals:   569   568   634   585   597   662   679   630   614   644   538   555   2015 Monthly Totals:   685   744   717   695   629   720   810   657   581   677   765   884   2016 Monthly Totals:   672   811   842   843   1148   1156   1162   1386   1140   1130   1170   1415   2017 Monthly Totals:   882   1027   1105   875   892   1156   1100   1335   1275   1091   941   1012   2018 Monthly Totals:   804   862   980   791   904   759   926   964   787   739   799   806   2019 Monthly Totals:   898   799   732   776   860   821   961   770   946   847   677   627   2020 Monthly Totals:   789   744   529   545   595   721   678   559   719   639   694   622   2021   2021   2021   2021   2021   2021   2021   2021   2021   2021   2021   2021   2021   2021   2021   2021   2021   2021   2021   2021   2021   2021   2021   2021   2021   2021   2021   2021   2021   2021   2021   2021   2021   2021   2021   2021   2021   2021   2021   2021   2021   2021   2021   2021   2021   2021   2021   2021   2021   2021   2021   2021   2021   2021   2021   2021   2021   2021   2021   2021   2021   2021   2021   2021   2021   2021   2021   2021   2021   2021   2021   2021   2021   2021   2021   2021   2021   2021   2021   2021   2021   2021   2021   2021   2021   2021   2021   2021   2021   2021   2021   2021   2021   2021   2021   2021   2021   2021   2021   2021   2021   2021   2021   2021   2021   2021   2021   2021   2021   2021   2021   2021   2021   2021   2021   2021   2021   2021   2021   2021   2021   2021   2021   2021   2021   2021   2021   2021   2021   2021   2021   2021   2021   2021   2021   2021   2021   2021   2021   2021   2021   2021   2021   2021   2021   2021   2021   2021   2021   2021   2021   2021   2021   2021   2021   2021   2021   2021   2021   2021   2021   2021   2021   2021   2021   2021   2021   2021   2021   2021   2021   2021   2021   2021   2021   2021   2021   2021   2021   2021   2021   2 | verage      |  |  |  |  |  |  |  |  |  |  |
| 2014 Monthly Totals:   569   568   634   585   597   662   679   630   614   644   538   555                                                                                                                                                                                                                                                                                                                                                                                                                                                                                                                                                                                                                                                                                                                                                                                                                                                                                                                                                                                                                                                                                                                                                                                                                                                                                                                                                                                                                                                                                                                                                                                                                                                                                                                                                                                                                                                                                                                                                                                                                                 | 582         |  |  |  |  |  |  |  |  |  |  |
| 2015 Monthly Totals: 685                                                                                                                                                                                                                                                                                                                                                                                                                                                                                                                                                                                                                                                                                                                                                                                                                                                                                                                                                                                                                                                                                                                                                                                                                                                                                                                                                                                                                                                                                                                                                                                                                                                                                                                                                                                                                                                                                                                                                                                                                                                                                                     | 548         |  |  |  |  |  |  |  |  |  |  |
| 2016 Monthly Totals:   672                                                                                                                                                                                                                                                                                                                                                                                                                                                                                                                                                                                                                                                                                                                                                                                                                                                                                                                                                                                                                                                                                                                                                                                                                                                                                                                                                                                                                                                                                                                                                                                                                                                                                                                                                                                                                                                                                                                                                                                                                                                                                                   | 606         |  |  |  |  |  |  |  |  |  |  |
| 2017 Monthly Totals:   882   1027   1105   875   892   1156   1100   1335   1275   1091   941   1012                                                                                                                                                                                                                                                                                                                                                                                                                                                                                                                                                                                                                                                                                                                                                                                                                                                                                                                                                                                                                                                                                                                                                                                                                                                                                                                                                                                                                                                                                                                                                                                                                                                                                                                                                                                                                                                                                                                                                                                                                         | 714         |  |  |  |  |  |  |  |  |  |  |
| 2018 Monthly Totals: 804                                                                                                                                                                                                                                                                                                                                                                                                                                                                                                                                                                                                                                                                                                                                                                                                                                                                                                                                                                                                                                                                                                                                                                                                                                                                                                                                                                                                                                                                                                                                                                                                                                                                                                                                                                                                                                                                                                                                                                                                                                                                                                     | 1073        |  |  |  |  |  |  |  |  |  |  |
| 2019 Monthly Totals:   898   799   732   776   860   821   961   770   946   847   677   627                                                                                                                                                                                                                                                                                                                                                                                                                                                                                                                                                                                                                                                                                                                                                                                                                                                                                                                                                                                                                                                                                                                                                                                                                                                                                                                                                                                                                                                                                                                                                                                                                                                                                                                                                                                                                                                                                                                                                                                                                                 | 1058        |  |  |  |  |  |  |  |  |  |  |
| 2020 Monthly Totals: 789  744  529  545  595  721  678  559  719  639  694  622    2021                                                                                                                                                                                                                                                                                                                                                                                                                                                                                                                                                                                                                                                                                                                                                                                                                                                                                                                                                                                                                                                                                                                                                                                                                                                                                                                                                                                                                                                                                                                                                                                                                                                                                                                                                                                                                                                                                                                                                                                                                                      | 843         |  |  |  |  |  |  |  |  |  |  |
| Sept                                                                                                                                                                                                                                                                                                                                                                                                                                                                                                                                                                                                                                                                                                                                                                                                                                                                                                                                                                                                                                                                                                                                                                                                                                                                                                                                                                                                                                                                                                                                                                                                                                                                                                                                                                                                                                                                                                                                                                                                                                                                                                                         | 809         |  |  |  |  |  |  |  |  |  |  |
| Sept   Oct   Nov   Dec                                                                                                                                                                                                                                                                                                                                                                                                                                                                                                                                                                                                                                                                                                                                                                                                                                                                                                                                                                                                                                                                                                                                                                                                                                                                                                                                                                                                                                                                                                                                                                                                                                                                                                                                                                                                                                                                                                                                                                                                                                                                                                       | 656         |  |  |  |  |  |  |  |  |  |  |
| East Village 409 381 439 402 513 499 465 469 438 541 541 612  City Center 153 140 151 133 138 143 123 152 96 145 181 185  Columbia 55 47 45 42 60 53 57 60 80 57 60 59  Marina 20 24 26 16 24 22 22 30 29 30 42 40  Cortez 47 44 30 32 30 27 44 34 29 35 31 46  Gaslamp 31 32 30 29 35 43 21 31 44 51 46 59  Outside Perimeter 0 0 0 221 357 373 273 250 83 167 223 252  Monthly Totals: 714 667 721 875 1157 1160 1004 1026 799 1026 1124 1253  ***EAST VILLAGE BREAKOUT  North East EV 44 54 25 31 50 53 47 31 43 80 63 49                                                                                                                                                                                                                                                                                                                                                                                                                                                                                                                                                                                                                                                                                                                                                                                                                                                                                                                                                                                                                                                                                                                                                                                                                                                                                                                                                                                                                                                                                                                                                                                                 |             |  |  |  |  |  |  |  |  |  |  |
| City Center         153         140         151         133         138         143         123         152         96         145         181         185           Columbia         55         47         45         42         60         53         57         60         80         57         60         59           Marina         20         24         26         16         24         22         22         30         29         30         42         40           Cortez         47         44         30         32         30         27         44         34         29         35         31         46           Gaslamp         31         32         30         29         35         43         21         31         44         51         46         59           Outside Perimeter         0         0         0         221         357         373         273         250         83         167         223         252           Monthly Totals:         714         667         721         875         1157         1160         1004         1026         799         1026         1124         1253                                                                                                                                                                                                                                                                                                                                                                                                                                                                                                                                                                                                                                                                                                                                                                                                                                                                                                                                                                                      |             |  |  |  |  |  |  |  |  |  |  |
| Columbia         55         47         45         42         60         53         57         60         80         57         60         59           Marina         20         24         26         16         24         22         22         30         29         30         42         40           Cortez         47         44         30         32         30         27         44         34         29         35         31         46           Gaslamp         31         32         30         29         35         43         21         31         44         51         46         59           Outside Perimeter         0         0         0         221         357         373         273         250         83         167         223         252           Monthly Totals:         714         667         721         875         1157         1160         1004         1026         799         1026         1124         1253           ***EAST VILLAGE BREAKOUT           North East EV         44         54         25         31         50         53         47         31         43                                                                                                                                                                                                                                                                                                                                                                                                                                                                                                                                                                                                                                                                                                                                                                                                                                                                                                                                                                                             | 476         |  |  |  |  |  |  |  |  |  |  |
| Marina         20         24         26         16         24         22         22         30         29         30         42         40           Cortez         47         44         30         32         30         27         44         34         29         35         31         46           Gaslamp         31         32         30         29         35         43         21         31         44         51         46         59           Outside Perimeter         0         0         0         221         357         373         273         250         83         167         223         252           Monthly Totals:         714         667         721         875         1157         1160         1004         1026         799         1026         1124         1253           ***EAST VILLAGE BREAKOUT           North East EV         44         54         25         31         50         53         47         31         43         80         63         49                                                                                                                                                                                                                                                                                                                                                                                                                                                                                                                                                                                                                                                                                                                                                                                                                                                                                                                                                                                                                                                                                                                   | 145         |  |  |  |  |  |  |  |  |  |  |
| Cortez         47         44         30         32         30         27         44         34         29         35         31         46           Gaslamp         31         32         30         29         35         43         21         31         44         51         46         59           Outside Perimeter         0         0         0         221         357         373         273         250         83         167         223         252           Monthly Totals:         714         667         721         875         1157         1160         1004         1026         799         1026         1124         1253           ***EAST VILLAGE BREAKOUT           North East EV         44         54         25         31         50         53         47         31         43         80         63         49                                                                                                                                                                                                                                                                                                                                                                                                                                                                                                                                                                                                                                                                                                                                                                                                                                                                                                                                                                                                                                                                                                                                                                                                                                                                        | 56          |  |  |  |  |  |  |  |  |  |  |
| Gaslamp         31         32         30         29         35         43         21         31         44         51         46         59           Outside Perimeter         0         0         0         221         357         373         273         250         83         167         223         252           Monthly Totals:         714         667         721         875         1157         1160         1004         1026         799         1026         1124         1253           ***EAST VILLAGE BREAKOUT           North East EV         44         54         25         31         50         53         47         31         43         80         63         49                                                                                                                                                                                                                                                                                                                                                                                                                                                                                                                                                                                                                                                                                                                                                                                                                                                                                                                                                                                                                                                                                                                                                                                                                                                                                                                                                                                                                             | 27          |  |  |  |  |  |  |  |  |  |  |
| Outside Perimeter         0         0         0         221         357         373         273         250         83         167         223         252           Monthly Totals:         714         667         721         875         1157         1160         1004         1026         799         1026         1124         1253           ***EAST VILLAGE BREAKOUT           North East EV         44         54         25         31         50         53         47         31         43         80         63         49                                                                                                                                                                                                                                                                                                                                                                                                                                                                                                                                                                                                                                                                                                                                                                                                                                                                                                                                                                                                                                                                                                                                                                                                                                                                                                                                                                                                                                                                                                                                                                                   | 36          |  |  |  |  |  |  |  |  |  |  |
| Monthly Totals:         714         667         721         875         1157         1160         1004         1026         799         1026         1124         1253           ***EAST VILLAGE BREAKOUT           North East EV         44         54         25         31         50         53         47         31         43         80         63         49                                                                                                                                                                                                                                                                                                                                                                                                                                                                                                                                                                                                                                                                                                                                                                                                                                                                                                                                                                                                                                                                                                                                                                                                                                                                                                                                                                                                                                                                                                                                                                                                                                                                                                                                                        | 38          |  |  |  |  |  |  |  |  |  |  |
| ***EAST VILLAGE BREAKOUT North East EV                                                                                                                                                                                                                                                                                                                                                                                                                                                                                                                                                                                                                                                                                                                                                                                                                                                                                                                                                                                                                                                                                                                                                                                                                                                                                                                                                                                                                                                                                                                                                                                                                                                                                                                                                                                                                                                                                                                                                                                                                                                                                       | 244         |  |  |  |  |  |  |  |  |  |  |
| North East EV 44 54 25 31 50 53 47 31 43 80 63 49                                                                                                                                                                                                                                                                                                                                                                                                                                                                                                                                                                                                                                                                                                                                                                                                                                                                                                                                                                                                                                                                                                                                                                                                                                                                                                                                                                                                                                                                                                                                                                                                                                                                                                                                                                                                                                                                                                                                                                                                                                                                            | 961         |  |  |  |  |  |  |  |  |  |  |
|                                                                                                                                                                                                                                                                                                                                                                                                                                                                                                                                                                                                                                                                                                                                                                                                                                                                                                                                                                                                                                                                                                                                                                                                                                                                                                                                                                                                                                                                                                                                                                                                                                                                                                                                                                                                                                                                                                                                                                                                                                                                                                                              |             |  |  |  |  |  |  |  |  |  |  |
| North West EV 90 56 61 57 86 85 79 88 74 72 63 85                                                                                                                                                                                                                                                                                                                                                                                                                                                                                                                                                                                                                                                                                                                                                                                                                                                                                                                                                                                                                                                                                                                                                                                                                                                                                                                                                                                                                                                                                                                                                                                                                                                                                                                                                                                                                                                                                                                                                                                                                                                                            | 47          |  |  |  |  |  |  |  |  |  |  |
|                                                                                                                                                                                                                                                                                                                                                                                                                                                                                                                                                                                                                                                                                                                                                                                                                                                                                                                                                                                                                                                                                                                                                                                                                                                                                                                                                                                                                                                                                                                                                                                                                                                                                                                                                                                                                                                                                                                                                                                                                                                                                                                              | 75          |  |  |  |  |  |  |  |  |  |  |
| South East EV 253 247 303 290 364 331 305 320 275 346 353 402                                                                                                                                                                                                                                                                                                                                                                                                                                                                                                                                                                                                                                                                                                                                                                                                                                                                                                                                                                                                                                                                                                                                                                                                                                                                                                                                                                                                                                                                                                                                                                                                                                                                                                                                                                                                                                                                                                                                                                                                                                                                | 316         |  |  |  |  |  |  |  |  |  |  |
| South West EV 22 24 51 24 13 30 33 31 45 43 42 76                                                                                                                                                                                                                                                                                                                                                                                                                                                                                                                                                                                                                                                                                                                                                                                                                                                                                                                                                                                                                                                                                                                                                                                                                                                                                                                                                                                                                                                                                                                                                                                                                                                                                                                                                                                                                                                                                                                                                                                                                                                                            | 36          |  |  |  |  |  |  |  |  |  |  |
| 2022                                                                                                                                                                                                                                                                                                                                                                                                                                                                                                                                                                                                                                                                                                                                                                                                                                                                                                                                                                                                                                                                                                                                                                                                                                                                                                                                                                                                                                                                                                                                                                                                                                                                                                                                                                                                                                                                                                                                                                                                                                                                                                                         |             |  |  |  |  |  |  |  |  |  |  |
| Jan Feb Mar Apr** May June July Aug Sept Oct Nov Dec                                                                                                                                                                                                                                                                                                                                                                                                                                                                                                                                                                                                                                                                                                                                                                                                                                                                                                                                                                                                                                                                                                                                                                                                                                                                                                                                                                                                                                                                                                                                                                                                                                                                                                                                                                                                                                                                                                                                                                                                                                                                         |             |  |  |  |  |  |  |  |  |  |  |
| East Village 678 741 622                                                                                                                                                                                                                                                                                                                                                                                                                                                                                                                                                                                                                                                                                                                                                                                                                                                                                                                                                                                                                                                                                                                                                                                                                                                                                                                                                                                                                                                                                                                                                                                                                                                                                                                                                                                                                                                                                                                                                                                                                                                                                                     | 680         |  |  |  |  |  |  |  |  |  |  |
| City Center 213 186 214                                                                                                                                                                                                                                                                                                                                                                                                                                                                                                                                                                                                                                                                                                                                                                                                                                                                                                                                                                                                                                                                                                                                                                                                                                                                                                                                                                                                                                                                                                                                                                                                                                                                                                                                                                                                                                                                                                                                                                                                                                                                                                      | 204         |  |  |  |  |  |  |  |  |  |  |
| Columbia 61 71 63                                                                                                                                                                                                                                                                                                                                                                                                                                                                                                                                                                                                                                                                                                                                                                                                                                                                                                                                                                                                                                                                                                                                                                                                                                                                                                                                                                                                                                                                                                                                                                                                                                                                                                                                                                                                                                                                                                                                                                                                                                                                                                            | 65          |  |  |  |  |  |  |  |  |  |  |
| Marina 42 18 37                                                                                                                                                                                                                                                                                                                                                                                                                                                                                                                                                                                                                                                                                                                                                                                                                                                                                                                                                                                                                                                                                                                                                                                                                                                                                                                                                                                                                                                                                                                                                                                                                                                                                                                                                                                                                                                                                                                                                                                                                                                                                                              | 32          |  |  |  |  |  |  |  |  |  |  |
| Cortez 92 118 36                                                                                                                                                                                                                                                                                                                                                                                                                                                                                                                                                                                                                                                                                                                                                                                                                                                                                                                                                                                                                                                                                                                                                                                                                                                                                                                                                                                                                                                                                                                                                                                                                                                                                                                                                                                                                                                                                                                                                                                                                                                                                                             | 82          |  |  |  |  |  |  |  |  |  |  |
| Gaslamp 64 41 70                                                                                                                                                                                                                                                                                                                                                                                                                                                                                                                                                                                                                                                                                                                                                                                                                                                                                                                                                                                                                                                                                                                                                                                                                                                                                                                                                                                                                                                                                                                                                                                                                                                                                                                                                                                                                                                                                                                                                                                                                                                                                                             | 58          |  |  |  |  |  |  |  |  |  |  |
| Outside Perimeter 259 270 342                                                                                                                                                                                                                                                                                                                                                                                                                                                                                                                                                                                                                                                                                                                                                                                                                                                                                                                                                                                                                                                                                                                                                                                                                                                                                                                                                                                                                                                                                                                                                                                                                                                                                                                                                                                                                                                                                                                                                                                                                                                                                                | 290         |  |  |  |  |  |  |  |  |  |  |
| Monthly Totals: 1409 1444 1384                                                                                                                                                                                                                                                                                                                                                                                                                                                                                                                                                                                                                                                                                                                                                                                                                                                                                                                                                                                                                                                                                                                                                                                                                                                                                                                                                                                                                                                                                                                                                                                                                                                                                                                                                                                                                                                                                                                                                                                                                                                                                               | 1412        |  |  |  |  |  |  |  |  |  |  |
| ***EAST VILLAGE BREAKOUT                                                                                                                                                                                                                                                                                                                                                                                                                                                                                                                                                                                                                                                                                                                                                                                                                                                                                                                                                                                                                                                                                                                                                                                                                                                                                                                                                                                                                                                                                                                                                                                                                                                                                                                                                                                                                                                                                                                                                                                                                                                                                                     | 1712        |  |  |  |  |  |  |  |  |  |  |
| North East EV 105 95 109                                                                                                                                                                                                                                                                                                                                                                                                                                                                                                                                                                                                                                                                                                                                                                                                                                                                                                                                                                                                                                                                                                                                                                                                                                                                                                                                                                                                                                                                                                                                                                                                                                                                                                                                                                                                                                                                                                                                                                                                                                                                                                     | 103         |  |  |  |  |  |  |  |  |  |  |
| North West EV 50 54 56                                                                                                                                                                                                                                                                                                                                                                                                                                                                                                                                                                                                                                                                                                                                                                                                                                                                                                                                                                                                                                                                                                                                                                                                                                                                                                                                                                                                                                                                                                                                                                                                                                                                                                                                                                                                                                                                                                                                                                                                                                                                                                       | 53          |  |  |  |  |  |  |  |  |  |  |
| South East EV 449 505 401                                                                                                                                                                                                                                                                                                                                                                                                                                                                                                                                                                                                                                                                                                                                                                                                                                                                                                                                                                                                                                                                                                                                                                                                                                                                                                                                                                                                                                                                                                                                                                                                                                                                                                                                                                                                                                                                                                                                                                                                                                                                                                    | 452         |  |  |  |  |  |  |  |  |  |  |
| South West EV 74 87 56                                                                                                                                                                                                                                                                                                                                                                                                                                                                                                                                                                                                                                                                                                                                                                                                                                                                                                                                                                                                                                                                                                                                                                                                                                                                                                                                                                                                                                                                                                                                                                                                                                                                                                                                                                                                                                                                                                                                                                                                                                                                                                       | 72          |  |  |  |  |  |  |  |  |  |  |