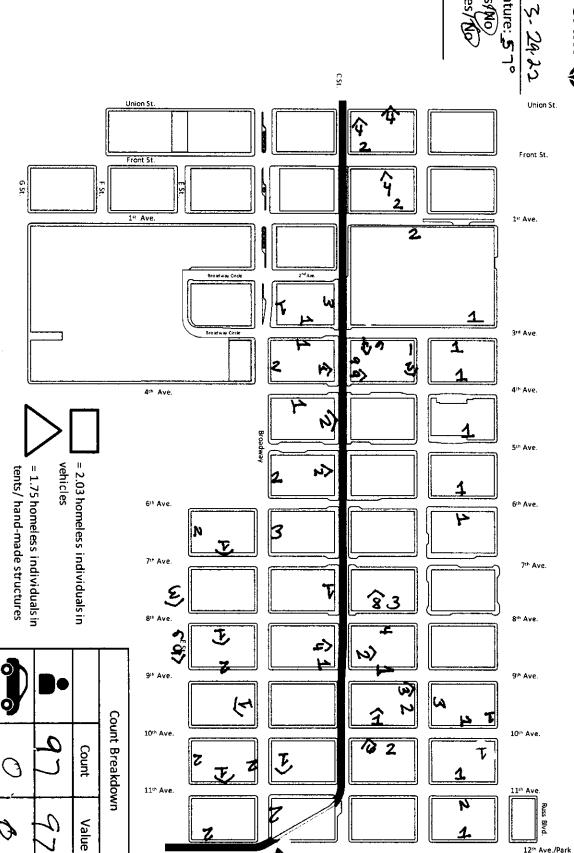

### **Monthly Unsheltered Homeless Count**

| Jan   Feb   Mar   Apr   May   June   July   Aug   Sept   Oct   Nov   Dec   A                                                                                                                                                                                                                                                                                                                                                                                                                                                                                                                                                                                                                                                                                                                                                                                                                                                                                                                                                                                                                                                                                                                                                                                                                                                                                                                                                                                                                                                                                                                                                                                                                                                                                                                                                                                                                                                                                                                                                                                                                                                 | 2012 - 2020 |  |  |  |  |  |  |  |  |  |  |
|------------------------------------------------------------------------------------------------------------------------------------------------------------------------------------------------------------------------------------------------------------------------------------------------------------------------------------------------------------------------------------------------------------------------------------------------------------------------------------------------------------------------------------------------------------------------------------------------------------------------------------------------------------------------------------------------------------------------------------------------------------------------------------------------------------------------------------------------------------------------------------------------------------------------------------------------------------------------------------------------------------------------------------------------------------------------------------------------------------------------------------------------------------------------------------------------------------------------------------------------------------------------------------------------------------------------------------------------------------------------------------------------------------------------------------------------------------------------------------------------------------------------------------------------------------------------------------------------------------------------------------------------------------------------------------------------------------------------------------------------------------------------------------------------------------------------------------------------------------------------------------------------------------------------------------------------------------------------------------------------------------------------------------------------------------------------------------------------------------------------------|-------------|--|--|--|--|--|--|--|--|--|--|
| 2013 Monthly Totals:   531   568   458   509   563   599   571   619   556   541   557   508   2014 Monthly Totals:   569   568   634   585   597   662   679   630   614   644   538   555   2015 Monthly Totals:   685   744   717   695   629   720   810   657   581   677   765   884   2016 Monthly Totals:   672   811   842   843   1148   1156   1162   1386   1140   1130   1170   1415   2017 Monthly Totals:   882   1027   1105   875   892   1156   1100   1335   1275   1091   941   1012   2018 Monthly Totals:   804   862   980   791   904   759   926   964   787   739   799   806   2019 Monthly Totals:   898   799   732   776   860   821   961   770   946   847   677   627   2020 Monthly Totals:   789   744   529   545   595   721   678   559   719   639   694   622   2021   2021   2021   2021   2021   2021   2021   2021   2021   2021   2021   2021   2021   2021   2021   2021   2021   2021   2021   2021   2021   2021   2021   2021   2021   2021   2021   2021   2021   2021   2021   2021   2021   2021   2021   2021   2021   2021   2021   2021   2021   2021   2021   2021   2021   2021   2021   2021   2021   2021   2021   2021   2021   2021   2021   2021   2021   2021   2021   2021   2021   2021   2021   2021   2021   2021   2021   2021   2021   2021   2021   2021   2021   2021   2021   2021   2021   2021   2021   2021   2021   2021   2021   2021   2021   2021   2021   2021   2021   2021   2021   2021   2021   2021   2021   2021   2021   2021   2021   2021   2021   2021   2021   2021   2021   2021   2021   2021   2021   2021   2021   2021   2021   2021   2021   2021   2021   2021   2021   2021   2021   2021   2021   2021   2021   2021   2021   2021   2021   2021   2021   2021   2021   2021   2021   2021   2021   2021   2021   2021   2021   2021   2021   2021   2021   2021   2021   2021   2021   2021   2021   2021   2021   2021   2021   2021   2021   2021   2021   2021   2021   2021   2021   2021   2021   2021   2021   2021   2021   2021   2021   2021   2021   2021   2021   2021   2021   2021   2021   2021   2021   2 | verage      |  |  |  |  |  |  |  |  |  |  |
| 2014 Monthly Totals:   569   568   634   585   597   662   679   630   614   644   538   555                                                                                                                                                                                                                                                                                                                                                                                                                                                                                                                                                                                                                                                                                                                                                                                                                                                                                                                                                                                                                                                                                                                                                                                                                                                                                                                                                                                                                                                                                                                                                                                                                                                                                                                                                                                                                                                                                                                                                                                                                                 | 582         |  |  |  |  |  |  |  |  |  |  |
| 2015 Monthly Totals: 685                                                                                                                                                                                                                                                                                                                                                                                                                                                                                                                                                                                                                                                                                                                                                                                                                                                                                                                                                                                                                                                                                                                                                                                                                                                                                                                                                                                                                                                                                                                                                                                                                                                                                                                                                                                                                                                                                                                                                                                                                                                                                                     | 548         |  |  |  |  |  |  |  |  |  |  |
| 2016 Monthly Totals:   672                                                                                                                                                                                                                                                                                                                                                                                                                                                                                                                                                                                                                                                                                                                                                                                                                                                                                                                                                                                                                                                                                                                                                                                                                                                                                                                                                                                                                                                                                                                                                                                                                                                                                                                                                                                                                                                                                                                                                                                                                                                                                                   | 606         |  |  |  |  |  |  |  |  |  |  |
| 2017 Monthly Totals:   882   1027   1105   875   892   1156   1100   1335   1275   1091   941   1012                                                                                                                                                                                                                                                                                                                                                                                                                                                                                                                                                                                                                                                                                                                                                                                                                                                                                                                                                                                                                                                                                                                                                                                                                                                                                                                                                                                                                                                                                                                                                                                                                                                                                                                                                                                                                                                                                                                                                                                                                         | 714         |  |  |  |  |  |  |  |  |  |  |
| 2018 Monthly Totals: 804                                                                                                                                                                                                                                                                                                                                                                                                                                                                                                                                                                                                                                                                                                                                                                                                                                                                                                                                                                                                                                                                                                                                                                                                                                                                                                                                                                                                                                                                                                                                                                                                                                                                                                                                                                                                                                                                                                                                                                                                                                                                                                     | 1073        |  |  |  |  |  |  |  |  |  |  |
| 2019 Monthly Totals:   898   799   732   776   860   821   961   770   946   847   677   627                                                                                                                                                                                                                                                                                                                                                                                                                                                                                                                                                                                                                                                                                                                                                                                                                                                                                                                                                                                                                                                                                                                                                                                                                                                                                                                                                                                                                                                                                                                                                                                                                                                                                                                                                                                                                                                                                                                                                                                                                                 | 1058        |  |  |  |  |  |  |  |  |  |  |
| 2020 Monthly Totals: 789  744  529  545  595  721  678  559  719  639  694  622    2021                                                                                                                                                                                                                                                                                                                                                                                                                                                                                                                                                                                                                                                                                                                                                                                                                                                                                                                                                                                                                                                                                                                                                                                                                                                                                                                                                                                                                                                                                                                                                                                                                                                                                                                                                                                                                                                                                                                                                                                                                                      | 843         |  |  |  |  |  |  |  |  |  |  |
| Sept                                                                                                                                                                                                                                                                                                                                                                                                                                                                                                                                                                                                                                                                                                                                                                                                                                                                                                                                                                                                                                                                                                                                                                                                                                                                                                                                                                                                                                                                                                                                                                                                                                                                                                                                                                                                                                                                                                                                                                                                                                                                                                                         | 809         |  |  |  |  |  |  |  |  |  |  |
| Sept   Oct   Nov   Dec                                                                                                                                                                                                                                                                                                                                                                                                                                                                                                                                                                                                                                                                                                                                                                                                                                                                                                                                                                                                                                                                                                                                                                                                                                                                                                                                                                                                                                                                                                                                                                                                                                                                                                                                                                                                                                                                                                                                                                                                                                                                                                       | 656         |  |  |  |  |  |  |  |  |  |  |
| East Village 409 381 439 402 513 499 465 469 438 541 541 612  City Center 153 140 151 133 138 143 123 152 96 145 181 185  Columbia 55 47 45 42 60 53 57 60 80 57 60 59  Marina 20 24 26 16 24 22 22 30 29 30 42 40  Cortez 47 44 30 32 30 27 44 34 29 35 31 46  Gaslamp 31 32 30 29 35 43 21 31 44 51 46 59  Outside Perimeter 0 0 0 221 357 373 273 250 83 167 223 252  Monthly Totals: 714 667 721 875 1157 1160 1004 1026 799 1026 1124 1253  ***EAST VILLAGE BREAKOUT  North East EV 44 54 25 31 50 53 47 31 43 80 63 49                                                                                                                                                                                                                                                                                                                                                                                                                                                                                                                                                                                                                                                                                                                                                                                                                                                                                                                                                                                                                                                                                                                                                                                                                                                                                                                                                                                                                                                                                                                                                                                                 |             |  |  |  |  |  |  |  |  |  |  |
| City Center         153         140         151         133         138         143         123         152         96         145         181         185           Columbia         55         47         45         42         60         53         57         60         80         57         60         59           Marina         20         24         26         16         24         22         22         30         29         30         42         40           Cortez         47         44         30         32         30         27         44         34         29         35         31         46           Gaslamp         31         32         30         29         35         43         21         31         44         51         46         59           Outside Perimeter         0         0         0         221         357         373         273         250         83         167         223         252           Monthly Totals:         714         667         721         875         1157         1160         1004         1026         799         1026         1124         1253                                                                                                                                                                                                                                                                                                                                                                                                                                                                                                                                                                                                                                                                                                                                                                                                                                                                                                                                                                                      |             |  |  |  |  |  |  |  |  |  |  |
| Columbia         55         47         45         42         60         53         57         60         80         57         60         59           Marina         20         24         26         16         24         22         22         30         29         30         42         40           Cortez         47         44         30         32         30         27         44         34         29         35         31         46           Gaslamp         31         32         30         29         35         43         21         31         44         51         46         59           Outside Perimeter         0         0         0         221         357         373         273         250         83         167         223         252           Monthly Totals:         714         667         721         875         1157         1160         1004         1026         799         1026         1124         1253           ***EAST VILLAGE BREAKOUT           North East EV         44         54         25         31         50         53         47         31         43                                                                                                                                                                                                                                                                                                                                                                                                                                                                                                                                                                                                                                                                                                                                                                                                                                                                                                                                                                                             | 476         |  |  |  |  |  |  |  |  |  |  |
| Marina         20         24         26         16         24         22         22         30         29         30         42         40           Cortez         47         44         30         32         30         27         44         34         29         35         31         46           Gaslamp         31         32         30         29         35         43         21         31         44         51         46         59           Outside Perimeter         0         0         0         221         357         373         273         250         83         167         223         252           Monthly Totals:         714         667         721         875         1157         1160         1004         1026         799         1026         1124         1253           ***EAST VILLAGE BREAKOUT           North East EV         44         54         25         31         50         53         47         31         43         80         63         49                                                                                                                                                                                                                                                                                                                                                                                                                                                                                                                                                                                                                                                                                                                                                                                                                                                                                                                                                                                                                                                                                                                   | 145         |  |  |  |  |  |  |  |  |  |  |
| Cortez         47         44         30         32         30         27         44         34         29         35         31         46           Gaslamp         31         32         30         29         35         43         21         31         44         51         46         59           Outside Perimeter         0         0         0         221         357         373         273         250         83         167         223         252           Monthly Totals:         714         667         721         875         1157         1160         1004         1026         799         1026         1124         1253           ***EAST VILLAGE BREAKOUT           North East EV         44         54         25         31         50         53         47         31         43         80         63         49                                                                                                                                                                                                                                                                                                                                                                                                                                                                                                                                                                                                                                                                                                                                                                                                                                                                                                                                                                                                                                                                                                                                                                                                                                                                        | 56          |  |  |  |  |  |  |  |  |  |  |
| Gaslamp         31         32         30         29         35         43         21         31         44         51         46         59           Outside Perimeter         0         0         0         221         357         373         273         250         83         167         223         252           Monthly Totals:         714         667         721         875         1157         1160         1004         1026         799         1026         1124         1253           ***EAST VILLAGE BREAKOUT           North East EV         44         54         25         31         50         53         47         31         43         80         63         49                                                                                                                                                                                                                                                                                                                                                                                                                                                                                                                                                                                                                                                                                                                                                                                                                                                                                                                                                                                                                                                                                                                                                                                                                                                                                                                                                                                                                             | 27          |  |  |  |  |  |  |  |  |  |  |
| Outside Perimeter         0         0         0         221         357         373         273         250         83         167         223         252           Monthly Totals:         714         667         721         875         1157         1160         1004         1026         799         1026         1124         1253           ***EAST VILLAGE BREAKOUT           North East EV         44         54         25         31         50         53         47         31         43         80         63         49                                                                                                                                                                                                                                                                                                                                                                                                                                                                                                                                                                                                                                                                                                                                                                                                                                                                                                                                                                                                                                                                                                                                                                                                                                                                                                                                                                                                                                                                                                                                                                                   | 36          |  |  |  |  |  |  |  |  |  |  |
| Monthly Totals:         714         667         721         875         1157         1160         1004         1026         799         1026         1124         1253           ***EAST VILLAGE BREAKOUT           North East EV         44         54         25         31         50         53         47         31         43         80         63         49                                                                                                                                                                                                                                                                                                                                                                                                                                                                                                                                                                                                                                                                                                                                                                                                                                                                                                                                                                                                                                                                                                                                                                                                                                                                                                                                                                                                                                                                                                                                                                                                                                                                                                                                                        | 38          |  |  |  |  |  |  |  |  |  |  |
| ***EAST VILLAGE BREAKOUT North East EV                                                                                                                                                                                                                                                                                                                                                                                                                                                                                                                                                                                                                                                                                                                                                                                                                                                                                                                                                                                                                                                                                                                                                                                                                                                                                                                                                                                                                                                                                                                                                                                                                                                                                                                                                                                                                                                                                                                                                                                                                                                                                       | 244         |  |  |  |  |  |  |  |  |  |  |
| North East EV 44 54 25 31 50 53 47 31 43 80 63 49                                                                                                                                                                                                                                                                                                                                                                                                                                                                                                                                                                                                                                                                                                                                                                                                                                                                                                                                                                                                                                                                                                                                                                                                                                                                                                                                                                                                                                                                                                                                                                                                                                                                                                                                                                                                                                                                                                                                                                                                                                                                            | 961         |  |  |  |  |  |  |  |  |  |  |
|                                                                                                                                                                                                                                                                                                                                                                                                                                                                                                                                                                                                                                                                                                                                                                                                                                                                                                                                                                                                                                                                                                                                                                                                                                                                                                                                                                                                                                                                                                                                                                                                                                                                                                                                                                                                                                                                                                                                                                                                                                                                                                                              |             |  |  |  |  |  |  |  |  |  |  |
| North West EV 90 56 61 57 86 85 79 88 74 72 63 85                                                                                                                                                                                                                                                                                                                                                                                                                                                                                                                                                                                                                                                                                                                                                                                                                                                                                                                                                                                                                                                                                                                                                                                                                                                                                                                                                                                                                                                                                                                                                                                                                                                                                                                                                                                                                                                                                                                                                                                                                                                                            | 47          |  |  |  |  |  |  |  |  |  |  |
|                                                                                                                                                                                                                                                                                                                                                                                                                                                                                                                                                                                                                                                                                                                                                                                                                                                                                                                                                                                                                                                                                                                                                                                                                                                                                                                                                                                                                                                                                                                                                                                                                                                                                                                                                                                                                                                                                                                                                                                                                                                                                                                              | 75          |  |  |  |  |  |  |  |  |  |  |
| South East EV 253 247 303 290 364 331 305 320 275 346 353 402                                                                                                                                                                                                                                                                                                                                                                                                                                                                                                                                                                                                                                                                                                                                                                                                                                                                                                                                                                                                                                                                                                                                                                                                                                                                                                                                                                                                                                                                                                                                                                                                                                                                                                                                                                                                                                                                                                                                                                                                                                                                | 316         |  |  |  |  |  |  |  |  |  |  |
| South West EV 22 24 51 24 13 30 33 31 45 43 42 76                                                                                                                                                                                                                                                                                                                                                                                                                                                                                                                                                                                                                                                                                                                                                                                                                                                                                                                                                                                                                                                                                                                                                                                                                                                                                                                                                                                                                                                                                                                                                                                                                                                                                                                                                                                                                                                                                                                                                                                                                                                                            | 36          |  |  |  |  |  |  |  |  |  |  |
| 2022                                                                                                                                                                                                                                                                                                                                                                                                                                                                                                                                                                                                                                                                                                                                                                                                                                                                                                                                                                                                                                                                                                                                                                                                                                                                                                                                                                                                                                                                                                                                                                                                                                                                                                                                                                                                                                                                                                                                                                                                                                                                                                                         |             |  |  |  |  |  |  |  |  |  |  |
| Jan Feb Mar Apr** May June July Aug Sept Oct Nov Dec                                                                                                                                                                                                                                                                                                                                                                                                                                                                                                                                                                                                                                                                                                                                                                                                                                                                                                                                                                                                                                                                                                                                                                                                                                                                                                                                                                                                                                                                                                                                                                                                                                                                                                                                                                                                                                                                                                                                                                                                                                                                         |             |  |  |  |  |  |  |  |  |  |  |
| East Village 678 741 622                                                                                                                                                                                                                                                                                                                                                                                                                                                                                                                                                                                                                                                                                                                                                                                                                                                                                                                                                                                                                                                                                                                                                                                                                                                                                                                                                                                                                                                                                                                                                                                                                                                                                                                                                                                                                                                                                                                                                                                                                                                                                                     | 680         |  |  |  |  |  |  |  |  |  |  |
| City Center 213 186 214                                                                                                                                                                                                                                                                                                                                                                                                                                                                                                                                                                                                                                                                                                                                                                                                                                                                                                                                                                                                                                                                                                                                                                                                                                                                                                                                                                                                                                                                                                                                                                                                                                                                                                                                                                                                                                                                                                                                                                                                                                                                                                      | 204         |  |  |  |  |  |  |  |  |  |  |
| Columbia 61 71 63                                                                                                                                                                                                                                                                                                                                                                                                                                                                                                                                                                                                                                                                                                                                                                                                                                                                                                                                                                                                                                                                                                                                                                                                                                                                                                                                                                                                                                                                                                                                                                                                                                                                                                                                                                                                                                                                                                                                                                                                                                                                                                            | 65          |  |  |  |  |  |  |  |  |  |  |
| Marina 42 18 37                                                                                                                                                                                                                                                                                                                                                                                                                                                                                                                                                                                                                                                                                                                                                                                                                                                                                                                                                                                                                                                                                                                                                                                                                                                                                                                                                                                                                                                                                                                                                                                                                                                                                                                                                                                                                                                                                                                                                                                                                                                                                                              | 32          |  |  |  |  |  |  |  |  |  |  |
| Cortez 92 118 36                                                                                                                                                                                                                                                                                                                                                                                                                                                                                                                                                                                                                                                                                                                                                                                                                                                                                                                                                                                                                                                                                                                                                                                                                                                                                                                                                                                                                                                                                                                                                                                                                                                                                                                                                                                                                                                                                                                                                                                                                                                                                                             | 82          |  |  |  |  |  |  |  |  |  |  |
| Gaslamp 64 41 70                                                                                                                                                                                                                                                                                                                                                                                                                                                                                                                                                                                                                                                                                                                                                                                                                                                                                                                                                                                                                                                                                                                                                                                                                                                                                                                                                                                                                                                                                                                                                                                                                                                                                                                                                                                                                                                                                                                                                                                                                                                                                                             | 58          |  |  |  |  |  |  |  |  |  |  |
| Outside Perimeter 259 270 342                                                                                                                                                                                                                                                                                                                                                                                                                                                                                                                                                                                                                                                                                                                                                                                                                                                                                                                                                                                                                                                                                                                                                                                                                                                                                                                                                                                                                                                                                                                                                                                                                                                                                                                                                                                                                                                                                                                                                                                                                                                                                                | 290         |  |  |  |  |  |  |  |  |  |  |
| Monthly Totals: 1409 1444 1384                                                                                                                                                                                                                                                                                                                                                                                                                                                                                                                                                                                                                                                                                                                                                                                                                                                                                                                                                                                                                                                                                                                                                                                                                                                                                                                                                                                                                                                                                                                                                                                                                                                                                                                                                                                                                                                                                                                                                                                                                                                                                               | 1412        |  |  |  |  |  |  |  |  |  |  |
| ***EAST VILLAGE BREAKOUT                                                                                                                                                                                                                                                                                                                                                                                                                                                                                                                                                                                                                                                                                                                                                                                                                                                                                                                                                                                                                                                                                                                                                                                                                                                                                                                                                                                                                                                                                                                                                                                                                                                                                                                                                                                                                                                                                                                                                                                                                                                                                                     | 1712        |  |  |  |  |  |  |  |  |  |  |
| North East EV 105 95 109                                                                                                                                                                                                                                                                                                                                                                                                                                                                                                                                                                                                                                                                                                                                                                                                                                                                                                                                                                                                                                                                                                                                                                                                                                                                                                                                                                                                                                                                                                                                                                                                                                                                                                                                                                                                                                                                                                                                                                                                                                                                                                     | 103         |  |  |  |  |  |  |  |  |  |  |
| North West EV 50 54 56                                                                                                                                                                                                                                                                                                                                                                                                                                                                                                                                                                                                                                                                                                                                                                                                                                                                                                                                                                                                                                                                                                                                                                                                                                                                                                                                                                                                                                                                                                                                                                                                                                                                                                                                                                                                                                                                                                                                                                                                                                                                                                       | 53          |  |  |  |  |  |  |  |  |  |  |
| South East EV 449 505 401                                                                                                                                                                                                                                                                                                                                                                                                                                                                                                                                                                                                                                                                                                                                                                                                                                                                                                                                                                                                                                                                                                                                                                                                                                                                                                                                                                                                                                                                                                                                                                                                                                                                                                                                                                                                                                                                                                                                                                                                                                                                                                    | 452         |  |  |  |  |  |  |  |  |  |  |
| South West EV 74 87 56                                                                                                                                                                                                                                                                                                                                                                                                                                                                                                                                                                                                                                                                                                                                                                                                                                                                                                                                                                                                                                                                                                                                                                                                                                                                                                                                                                                                                                                                                                                                                                                                                                                                                                                                                                                                                                                                                                                                                                                                                                                                                                       | 72          |  |  |  |  |  |  |  |  |  |  |