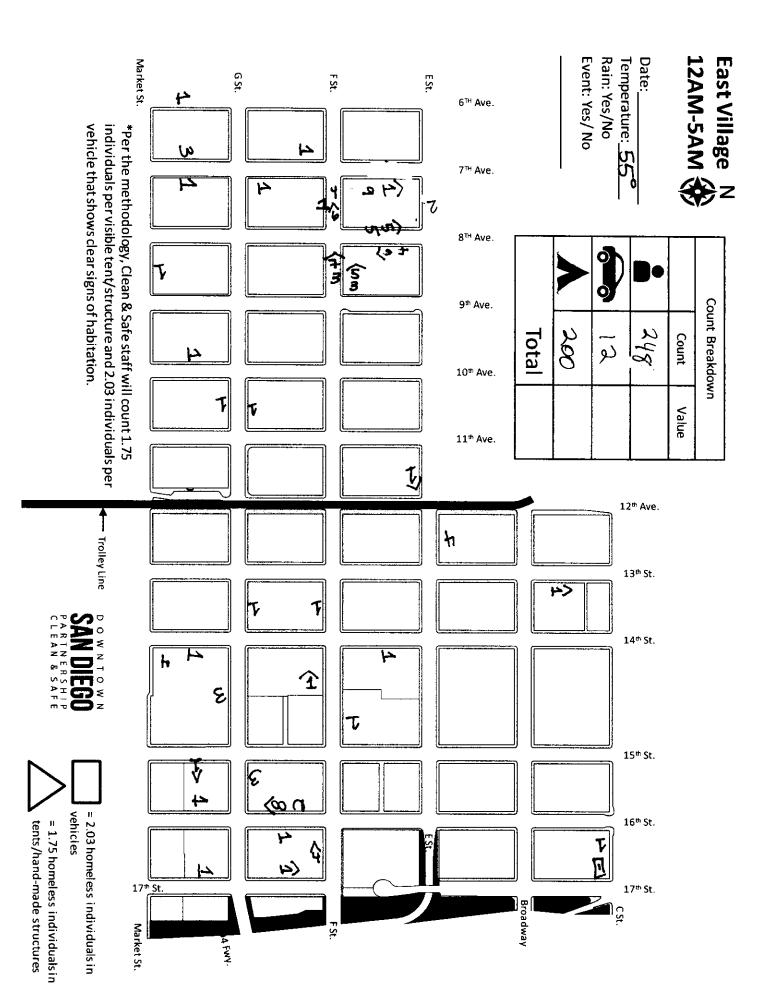

### **Monthly Unsheltered Homeless Count**

| Jan   Feb   Mar   Apr   May   June   July   Aug   Sept   Oct   Nov   Dec   A                                                                                                                                                                                                                                                                                                                                                                                                                                                                                                                                                                                                                                                                                                                                                                                                                                                                                                                                                                                                                                                                                                                                                                                                                                                                                                                                                                                                                                                                                                                                                                                                                                                                                                                                                                                                                                                                                                                                                                                                                                                 | 2012 - 2020 |  |  |  |  |  |  |  |  |  |  |
|------------------------------------------------------------------------------------------------------------------------------------------------------------------------------------------------------------------------------------------------------------------------------------------------------------------------------------------------------------------------------------------------------------------------------------------------------------------------------------------------------------------------------------------------------------------------------------------------------------------------------------------------------------------------------------------------------------------------------------------------------------------------------------------------------------------------------------------------------------------------------------------------------------------------------------------------------------------------------------------------------------------------------------------------------------------------------------------------------------------------------------------------------------------------------------------------------------------------------------------------------------------------------------------------------------------------------------------------------------------------------------------------------------------------------------------------------------------------------------------------------------------------------------------------------------------------------------------------------------------------------------------------------------------------------------------------------------------------------------------------------------------------------------------------------------------------------------------------------------------------------------------------------------------------------------------------------------------------------------------------------------------------------------------------------------------------------------------------------------------------------|-------------|--|--|--|--|--|--|--|--|--|--|
| 2013 Monthly Totals:   531   568   458   509   563   599   571   619   556   541   557   508   2014 Monthly Totals:   569   568   634   585   597   662   679   630   614   644   538   555   2015 Monthly Totals:   685   744   717   695   629   720   810   657   581   677   765   884   2016 Monthly Totals:   672   811   842   843   1148   1156   1162   1386   1140   1130   1170   1415   2017 Monthly Totals:   882   1027   1105   875   892   1156   1100   1335   1275   1091   941   1012   2018 Monthly Totals:   804   862   980   791   904   759   926   964   787   739   799   806   2019 Monthly Totals:   898   799   732   776   860   821   961   770   946   847   677   627   2020 Monthly Totals:   789   744   529   545   595   721   678   559   719   639   694   622   2021   2021   2021   2021   2021   2021   2021   2021   2021   2021   2021   2021   2021   2021   2021   2021   2021   2021   2021   2021   2021   2021   2021   2021   2021   2021   2021   2021   2021   2021   2021   2021   2021   2021   2021   2021   2021   2021   2021   2021   2021   2021   2021   2021   2021   2021   2021   2021   2021   2021   2021   2021   2021   2021   2021   2021   2021   2021   2021   2021   2021   2021   2021   2021   2021   2021   2021   2021   2021   2021   2021   2021   2021   2021   2021   2021   2021   2021   2021   2021   2021   2021   2021   2021   2021   2021   2021   2021   2021   2021   2021   2021   2021   2021   2021   2021   2021   2021   2021   2021   2021   2021   2021   2021   2021   2021   2021   2021   2021   2021   2021   2021   2021   2021   2021   2021   2021   2021   2021   2021   2021   2021   2021   2021   2021   2021   2021   2021   2021   2021   2021   2021   2021   2021   2021   2021   2021   2021   2021   2021   2021   2021   2021   2021   2021   2021   2021   2021   2021   2021   2021   2021   2021   2021   2021   2021   2021   2021   2021   2021   2021   2021   2021   2021   2021   2021   2021   2021   2021   2021   2021   2021   2021   2021   2021   2021   2021   2021   2021   2021   2021   2 | verage      |  |  |  |  |  |  |  |  |  |  |
| 2014 Monthly Totals:   569   568   634   585   597   662   679   630   614   644   538   555                                                                                                                                                                                                                                                                                                                                                                                                                                                                                                                                                                                                                                                                                                                                                                                                                                                                                                                                                                                                                                                                                                                                                                                                                                                                                                                                                                                                                                                                                                                                                                                                                                                                                                                                                                                                                                                                                                                                                                                                                                 | 582         |  |  |  |  |  |  |  |  |  |  |
| 2015 Monthly Totals: 685                                                                                                                                                                                                                                                                                                                                                                                                                                                                                                                                                                                                                                                                                                                                                                                                                                                                                                                                                                                                                                                                                                                                                                                                                                                                                                                                                                                                                                                                                                                                                                                                                                                                                                                                                                                                                                                                                                                                                                                                                                                                                                     | 548         |  |  |  |  |  |  |  |  |  |  |
| 2016 Monthly Totals:   672                                                                                                                                                                                                                                                                                                                                                                                                                                                                                                                                                                                                                                                                                                                                                                                                                                                                                                                                                                                                                                                                                                                                                                                                                                                                                                                                                                                                                                                                                                                                                                                                                                                                                                                                                                                                                                                                                                                                                                                                                                                                                                   | 606         |  |  |  |  |  |  |  |  |  |  |
| 2017 Monthly Totals:   882   1027   1105   875   892   1156   1100   1335   1275   1091   941   1012                                                                                                                                                                                                                                                                                                                                                                                                                                                                                                                                                                                                                                                                                                                                                                                                                                                                                                                                                                                                                                                                                                                                                                                                                                                                                                                                                                                                                                                                                                                                                                                                                                                                                                                                                                                                                                                                                                                                                                                                                         | 714         |  |  |  |  |  |  |  |  |  |  |
| 2018 Monthly Totals: 804                                                                                                                                                                                                                                                                                                                                                                                                                                                                                                                                                                                                                                                                                                                                                                                                                                                                                                                                                                                                                                                                                                                                                                                                                                                                                                                                                                                                                                                                                                                                                                                                                                                                                                                                                                                                                                                                                                                                                                                                                                                                                                     | 1073        |  |  |  |  |  |  |  |  |  |  |
| 2019 Monthly Totals:   898   799   732   776   860   821   961   770   946   847   677   627                                                                                                                                                                                                                                                                                                                                                                                                                                                                                                                                                                                                                                                                                                                                                                                                                                                                                                                                                                                                                                                                                                                                                                                                                                                                                                                                                                                                                                                                                                                                                                                                                                                                                                                                                                                                                                                                                                                                                                                                                                 | 1058        |  |  |  |  |  |  |  |  |  |  |
| 2020 Monthly Totals: 789  744  529  545  595  721  678  559  719  639  694  622    2021                                                                                                                                                                                                                                                                                                                                                                                                                                                                                                                                                                                                                                                                                                                                                                                                                                                                                                                                                                                                                                                                                                                                                                                                                                                                                                                                                                                                                                                                                                                                                                                                                                                                                                                                                                                                                                                                                                                                                                                                                                      | 843         |  |  |  |  |  |  |  |  |  |  |
| Sept                                                                                                                                                                                                                                                                                                                                                                                                                                                                                                                                                                                                                                                                                                                                                                                                                                                                                                                                                                                                                                                                                                                                                                                                                                                                                                                                                                                                                                                                                                                                                                                                                                                                                                                                                                                                                                                                                                                                                                                                                                                                                                                         | 809         |  |  |  |  |  |  |  |  |  |  |
| Sept   Oct   Nov   Dec                                                                                                                                                                                                                                                                                                                                                                                                                                                                                                                                                                                                                                                                                                                                                                                                                                                                                                                                                                                                                                                                                                                                                                                                                                                                                                                                                                                                                                                                                                                                                                                                                                                                                                                                                                                                                                                                                                                                                                                                                                                                                                       | 656         |  |  |  |  |  |  |  |  |  |  |
| East Village 409 381 439 402 513 499 465 469 438 541 541 612  City Center 153 140 151 133 138 143 123 152 96 145 181 185  Columbia 55 47 45 42 60 53 57 60 80 57 60 59  Marina 20 24 26 16 24 22 22 30 29 30 42 40  Cortez 47 44 30 32 30 27 44 34 29 35 31 46  Gaslamp 31 32 30 29 35 43 21 31 44 51 46 59  Outside Perimeter 0 0 0 221 357 373 273 250 83 167 223 252  Monthly Totals: 714 667 721 875 1157 1160 1004 1026 799 1026 1124 1253  ***EAST VILLAGE BREAKOUT  North East EV 44 54 25 31 50 53 47 31 43 80 63 49                                                                                                                                                                                                                                                                                                                                                                                                                                                                                                                                                                                                                                                                                                                                                                                                                                                                                                                                                                                                                                                                                                                                                                                                                                                                                                                                                                                                                                                                                                                                                                                                 |             |  |  |  |  |  |  |  |  |  |  |
| City Center         153         140         151         133         138         143         123         152         96         145         181         185           Columbia         55         47         45         42         60         53         57         60         80         57         60         59           Marina         20         24         26         16         24         22         22         30         29         30         42         40           Cortez         47         44         30         32         30         27         44         34         29         35         31         46           Gaslamp         31         32         30         29         35         43         21         31         44         51         46         59           Outside Perimeter         0         0         0         221         357         373         273         250         83         167         223         252           Monthly Totals:         714         667         721         875         1157         1160         1004         1026         799         1026         1124         1253                                                                                                                                                                                                                                                                                                                                                                                                                                                                                                                                                                                                                                                                                                                                                                                                                                                                                                                                                                                      |             |  |  |  |  |  |  |  |  |  |  |
| Columbia         55         47         45         42         60         53         57         60         80         57         60         59           Marina         20         24         26         16         24         22         22         30         29         30         42         40           Cortez         47         44         30         32         30         27         44         34         29         35         31         46           Gaslamp         31         32         30         29         35         43         21         31         44         51         46         59           Outside Perimeter         0         0         0         221         357         373         273         250         83         167         223         252           Monthly Totals:         714         667         721         875         1157         1160         1004         1026         799         1026         1124         1253           ***EAST VILLAGE BREAKOUT           North East EV         44         54         25         31         50         53         47         31         43                                                                                                                                                                                                                                                                                                                                                                                                                                                                                                                                                                                                                                                                                                                                                                                                                                                                                                                                                                                             | 476         |  |  |  |  |  |  |  |  |  |  |
| Marina         20         24         26         16         24         22         22         30         29         30         42         40           Cortez         47         44         30         32         30         27         44         34         29         35         31         46           Gaslamp         31         32         30         29         35         43         21         31         44         51         46         59           Outside Perimeter         0         0         0         221         357         373         273         250         83         167         223         252           Monthly Totals:         714         667         721         875         1157         1160         1004         1026         799         1026         1124         1253           ***EAST VILLAGE BREAKOUT           North East EV         44         54         25         31         50         53         47         31         43         80         63         49                                                                                                                                                                                                                                                                                                                                                                                                                                                                                                                                                                                                                                                                                                                                                                                                                                                                                                                                                                                                                                                                                                                   | 145         |  |  |  |  |  |  |  |  |  |  |
| Cortez         47         44         30         32         30         27         44         34         29         35         31         46           Gaslamp         31         32         30         29         35         43         21         31         44         51         46         59           Outside Perimeter         0         0         0         221         357         373         273         250         83         167         223         252           Monthly Totals:         714         667         721         875         1157         1160         1004         1026         799         1026         1124         1253           ***EAST VILLAGE BREAKOUT           North East EV         44         54         25         31         50         53         47         31         43         80         63         49                                                                                                                                                                                                                                                                                                                                                                                                                                                                                                                                                                                                                                                                                                                                                                                                                                                                                                                                                                                                                                                                                                                                                                                                                                                                        | 56          |  |  |  |  |  |  |  |  |  |  |
| Gaslamp         31         32         30         29         35         43         21         31         44         51         46         59           Outside Perimeter         0         0         0         221         357         373         273         250         83         167         223         252           Monthly Totals:         714         667         721         875         1157         1160         1004         1026         799         1026         1124         1253           ***EAST VILLAGE BREAKOUT           North East EV         44         54         25         31         50         53         47         31         43         80         63         49                                                                                                                                                                                                                                                                                                                                                                                                                                                                                                                                                                                                                                                                                                                                                                                                                                                                                                                                                                                                                                                                                                                                                                                                                                                                                                                                                                                                                             | 27          |  |  |  |  |  |  |  |  |  |  |
| Outside Perimeter         0         0         0         221         357         373         273         250         83         167         223         252           Monthly Totals:         714         667         721         875         1157         1160         1004         1026         799         1026         1124         1253           ***EAST VILLAGE BREAKOUT           North East EV         44         54         25         31         50         53         47         31         43         80         63         49                                                                                                                                                                                                                                                                                                                                                                                                                                                                                                                                                                                                                                                                                                                                                                                                                                                                                                                                                                                                                                                                                                                                                                                                                                                                                                                                                                                                                                                                                                                                                                                   | 36          |  |  |  |  |  |  |  |  |  |  |
| Monthly Totals:         714         667         721         875         1157         1160         1004         1026         799         1026         1124         1253           ***EAST VILLAGE BREAKOUT           North East EV         44         54         25         31         50         53         47         31         43         80         63         49                                                                                                                                                                                                                                                                                                                                                                                                                                                                                                                                                                                                                                                                                                                                                                                                                                                                                                                                                                                                                                                                                                                                                                                                                                                                                                                                                                                                                                                                                                                                                                                                                                                                                                                                                        | 38          |  |  |  |  |  |  |  |  |  |  |
| ***EAST VILLAGE BREAKOUT North East EV                                                                                                                                                                                                                                                                                                                                                                                                                                                                                                                                                                                                                                                                                                                                                                                                                                                                                                                                                                                                                                                                                                                                                                                                                                                                                                                                                                                                                                                                                                                                                                                                                                                                                                                                                                                                                                                                                                                                                                                                                                                                                       | 244         |  |  |  |  |  |  |  |  |  |  |
| North East EV 44 54 25 31 50 53 47 31 43 80 63 49                                                                                                                                                                                                                                                                                                                                                                                                                                                                                                                                                                                                                                                                                                                                                                                                                                                                                                                                                                                                                                                                                                                                                                                                                                                                                                                                                                                                                                                                                                                                                                                                                                                                                                                                                                                                                                                                                                                                                                                                                                                                            | 961         |  |  |  |  |  |  |  |  |  |  |
|                                                                                                                                                                                                                                                                                                                                                                                                                                                                                                                                                                                                                                                                                                                                                                                                                                                                                                                                                                                                                                                                                                                                                                                                                                                                                                                                                                                                                                                                                                                                                                                                                                                                                                                                                                                                                                                                                                                                                                                                                                                                                                                              |             |  |  |  |  |  |  |  |  |  |  |
| North West EV 90 56 61 57 86 85 79 88 74 72 63 85                                                                                                                                                                                                                                                                                                                                                                                                                                                                                                                                                                                                                                                                                                                                                                                                                                                                                                                                                                                                                                                                                                                                                                                                                                                                                                                                                                                                                                                                                                                                                                                                                                                                                                                                                                                                                                                                                                                                                                                                                                                                            | 47          |  |  |  |  |  |  |  |  |  |  |
|                                                                                                                                                                                                                                                                                                                                                                                                                                                                                                                                                                                                                                                                                                                                                                                                                                                                                                                                                                                                                                                                                                                                                                                                                                                                                                                                                                                                                                                                                                                                                                                                                                                                                                                                                                                                                                                                                                                                                                                                                                                                                                                              | 75          |  |  |  |  |  |  |  |  |  |  |
| South East EV 253 247 303 290 364 331 305 320 275 346 353 402                                                                                                                                                                                                                                                                                                                                                                                                                                                                                                                                                                                                                                                                                                                                                                                                                                                                                                                                                                                                                                                                                                                                                                                                                                                                                                                                                                                                                                                                                                                                                                                                                                                                                                                                                                                                                                                                                                                                                                                                                                                                | 316         |  |  |  |  |  |  |  |  |  |  |
| South West EV 22 24 51 24 13 30 33 31 45 43 42 76                                                                                                                                                                                                                                                                                                                                                                                                                                                                                                                                                                                                                                                                                                                                                                                                                                                                                                                                                                                                                                                                                                                                                                                                                                                                                                                                                                                                                                                                                                                                                                                                                                                                                                                                                                                                                                                                                                                                                                                                                                                                            | 36          |  |  |  |  |  |  |  |  |  |  |
| 2022                                                                                                                                                                                                                                                                                                                                                                                                                                                                                                                                                                                                                                                                                                                                                                                                                                                                                                                                                                                                                                                                                                                                                                                                                                                                                                                                                                                                                                                                                                                                                                                                                                                                                                                                                                                                                                                                                                                                                                                                                                                                                                                         |             |  |  |  |  |  |  |  |  |  |  |
| Jan Feb Mar Apr** May June July Aug Sept Oct Nov Dec                                                                                                                                                                                                                                                                                                                                                                                                                                                                                                                                                                                                                                                                                                                                                                                                                                                                                                                                                                                                                                                                                                                                                                                                                                                                                                                                                                                                                                                                                                                                                                                                                                                                                                                                                                                                                                                                                                                                                                                                                                                                         |             |  |  |  |  |  |  |  |  |  |  |
| East Village 678 741 622                                                                                                                                                                                                                                                                                                                                                                                                                                                                                                                                                                                                                                                                                                                                                                                                                                                                                                                                                                                                                                                                                                                                                                                                                                                                                                                                                                                                                                                                                                                                                                                                                                                                                                                                                                                                                                                                                                                                                                                                                                                                                                     | 680         |  |  |  |  |  |  |  |  |  |  |
| City Center 213 186 214                                                                                                                                                                                                                                                                                                                                                                                                                                                                                                                                                                                                                                                                                                                                                                                                                                                                                                                                                                                                                                                                                                                                                                                                                                                                                                                                                                                                                                                                                                                                                                                                                                                                                                                                                                                                                                                                                                                                                                                                                                                                                                      | 204         |  |  |  |  |  |  |  |  |  |  |
| Columbia 61 71 63                                                                                                                                                                                                                                                                                                                                                                                                                                                                                                                                                                                                                                                                                                                                                                                                                                                                                                                                                                                                                                                                                                                                                                                                                                                                                                                                                                                                                                                                                                                                                                                                                                                                                                                                                                                                                                                                                                                                                                                                                                                                                                            | 65          |  |  |  |  |  |  |  |  |  |  |
| Marina 42 18 37                                                                                                                                                                                                                                                                                                                                                                                                                                                                                                                                                                                                                                                                                                                                                                                                                                                                                                                                                                                                                                                                                                                                                                                                                                                                                                                                                                                                                                                                                                                                                                                                                                                                                                                                                                                                                                                                                                                                                                                                                                                                                                              | 32          |  |  |  |  |  |  |  |  |  |  |
| Cortez 92 118 36                                                                                                                                                                                                                                                                                                                                                                                                                                                                                                                                                                                                                                                                                                                                                                                                                                                                                                                                                                                                                                                                                                                                                                                                                                                                                                                                                                                                                                                                                                                                                                                                                                                                                                                                                                                                                                                                                                                                                                                                                                                                                                             | 82          |  |  |  |  |  |  |  |  |  |  |
| Gaslamp 64 41 70                                                                                                                                                                                                                                                                                                                                                                                                                                                                                                                                                                                                                                                                                                                                                                                                                                                                                                                                                                                                                                                                                                                                                                                                                                                                                                                                                                                                                                                                                                                                                                                                                                                                                                                                                                                                                                                                                                                                                                                                                                                                                                             | 58          |  |  |  |  |  |  |  |  |  |  |
| Outside Perimeter 259 270 342                                                                                                                                                                                                                                                                                                                                                                                                                                                                                                                                                                                                                                                                                                                                                                                                                                                                                                                                                                                                                                                                                                                                                                                                                                                                                                                                                                                                                                                                                                                                                                                                                                                                                                                                                                                                                                                                                                                                                                                                                                                                                                | 290         |  |  |  |  |  |  |  |  |  |  |
| Monthly Totals: 1409 1444 1384                                                                                                                                                                                                                                                                                                                                                                                                                                                                                                                                                                                                                                                                                                                                                                                                                                                                                                                                                                                                                                                                                                                                                                                                                                                                                                                                                                                                                                                                                                                                                                                                                                                                                                                                                                                                                                                                                                                                                                                                                                                                                               | 1412        |  |  |  |  |  |  |  |  |  |  |
| ***EAST VILLAGE BREAKOUT                                                                                                                                                                                                                                                                                                                                                                                                                                                                                                                                                                                                                                                                                                                                                                                                                                                                                                                                                                                                                                                                                                                                                                                                                                                                                                                                                                                                                                                                                                                                                                                                                                                                                                                                                                                                                                                                                                                                                                                                                                                                                                     | 1712        |  |  |  |  |  |  |  |  |  |  |
| North East EV 105 95 109                                                                                                                                                                                                                                                                                                                                                                                                                                                                                                                                                                                                                                                                                                                                                                                                                                                                                                                                                                                                                                                                                                                                                                                                                                                                                                                                                                                                                                                                                                                                                                                                                                                                                                                                                                                                                                                                                                                                                                                                                                                                                                     | 103         |  |  |  |  |  |  |  |  |  |  |
| North West EV 50 54 56                                                                                                                                                                                                                                                                                                                                                                                                                                                                                                                                                                                                                                                                                                                                                                                                                                                                                                                                                                                                                                                                                                                                                                                                                                                                                                                                                                                                                                                                                                                                                                                                                                                                                                                                                                                                                                                                                                                                                                                                                                                                                                       | 53          |  |  |  |  |  |  |  |  |  |  |
| South East EV 449 505 401                                                                                                                                                                                                                                                                                                                                                                                                                                                                                                                                                                                                                                                                                                                                                                                                                                                                                                                                                                                                                                                                                                                                                                                                                                                                                                                                                                                                                                                                                                                                                                                                                                                                                                                                                                                                                                                                                                                                                                                                                                                                                                    | 452         |  |  |  |  |  |  |  |  |  |  |
| South West EV 74 87 56                                                                                                                                                                                                                                                                                                                                                                                                                                                                                                                                                                                                                                                                                                                                                                                                                                                                                                                                                                                                                                                                                                                                                                                                                                                                                                                                                                                                                                                                                                                                                                                                                                                                                                                                                                                                                                                                                                                                                                                                                                                                                                       | 72          |  |  |  |  |  |  |  |  |  |  |