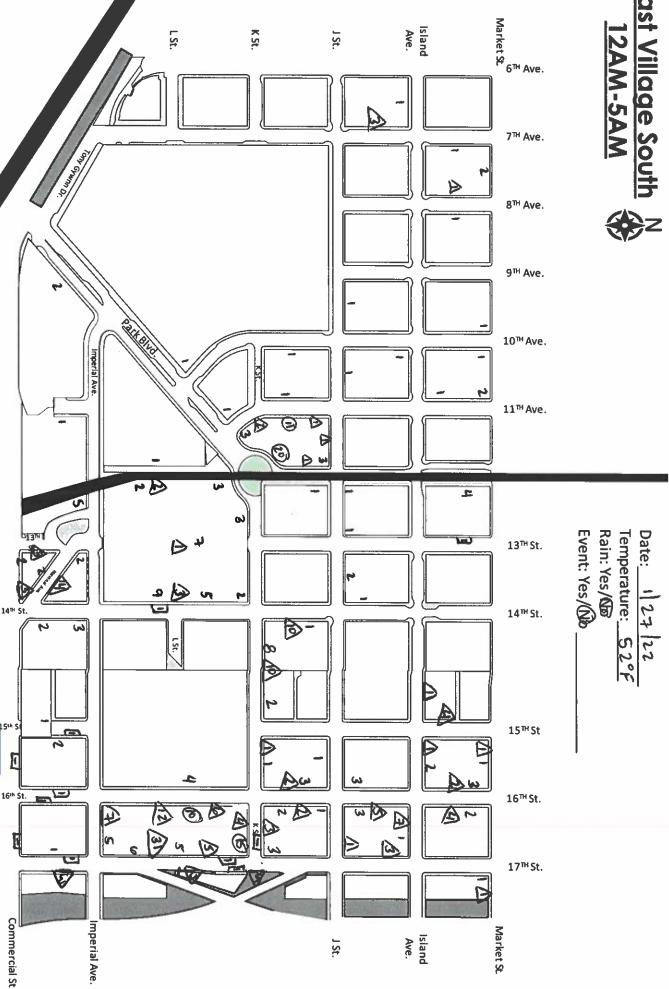

#### **Monthly Unsheltered Homeless Count**

| 2012 Monthly Totals:                                                                                                                                                                                                                                                                                                                                                                                                                                                                                                                                                                                                                                                                                                                                                                                                                                                                                                                                                                                                                                                                                                                                                                                                                                                                                                                                                                                                                                                                                                                                                                                                                                                                                                                                                                                                                                                                                                                                                                                                                                                                                                      |                      |       |      |      |       | 20       | 12 - 20 | 20   |        |      |      |      |      |         |
|---------------------------------------------------------------------------------------------------------------------------------------------------------------------------------------------------------------------------------------------------------------------------------------------------------------------------------------------------------------------------------------------------------------------------------------------------------------------------------------------------------------------------------------------------------------------------------------------------------------------------------------------------------------------------------------------------------------------------------------------------------------------------------------------------------------------------------------------------------------------------------------------------------------------------------------------------------------------------------------------------------------------------------------------------------------------------------------------------------------------------------------------------------------------------------------------------------------------------------------------------------------------------------------------------------------------------------------------------------------------------------------------------------------------------------------------------------------------------------------------------------------------------------------------------------------------------------------------------------------------------------------------------------------------------------------------------------------------------------------------------------------------------------------------------------------------------------------------------------------------------------------------------------------------------------------------------------------------------------------------------------------------------------------------------------------------------------------------------------------------------|----------------------|-------|------|------|-------|----------|---------|------|--------|------|------|------|------|---------|
| 2013 Monthly Totals:   531   568   458   509   563   599   571   619   566   541   557   508   548                                                                                                                                                                                                                                                                                                                                                                                                                                                                                                                                                                                                                                                                                                                                                                                                                                                                                                                                                                                                                                                                                                                                                                                                                                                                                                                                                                                                                                                                                                                                                                                                                                                                                                                                                                                                                                                                                                                                                                                                                        |                      | Jan   | Feb  | Mar  | Apr   | May      | June    | July | Aug    | Sept | Oct  | Nov  | Dec  | Average |
| 2014 Monthly Totals:   659   568   634   585   597   662   679   630   614   644   538   555   666                                                                                                                                                                                                                                                                                                                                                                                                                                                                                                                                                                                                                                                                                                                                                                                                                                                                                                                                                                                                                                                                                                                                                                                                                                                                                                                                                                                                                                                                                                                                                                                                                                                                                                                                                                                                                                                                                                                                                                                                                        | 2012 Monthly Totals: | 486   | 485  | 405  | 453   | 513      | 502     | 672  | 623    | 725  | 887  | 636  | 593  | 582     |
| 2015 Monthly Totals:   685                                                                                                                                                                                                                                                                                                                                                                                                                                                                                                                                                                                                                                                                                                                                                                                                                                                                                                                                                                                                                                                                                                                                                                                                                                                                                                                                                                                                                                                                                                                                                                                                                                                                                                                                                                                                                                                                                                                                                                                                                                                                                                | 2013 Monthly Totals: | 531   | 568  | 458  | 509   | 563      | 599     | 571  | 619    | 556  | 541  | 557  | 508  | 548     |
| 2016 Monthly Totals:   672                                                                                                                                                                                                                                                                                                                                                                                                                                                                                                                                                                                                                                                                                                                                                                                                                                                                                                                                                                                                                                                                                                                                                                                                                                                                                                                                                                                                                                                                                                                                                                                                                                                                                                                                                                                                                                                                                                                                                                                                                                                                                                | 2014 Monthly Totals: | 569   | 568  | 634  | 585   | 597      | 662     | 679  | 630    | 614  | 644  | 538  | 555  | 606     |
| 2017 Monthly Totals: 882                                                                                                                                                                                                                                                                                                                                                                                                                                                                                                                                                                                                                                                                                                                                                                                                                                                                                                                                                                                                                                                                                                                                                                                                                                                                                                                                                                                                                                                                                                                                                                                                                                                                                                                                                                                                                                                                                                                                                                                                                                                                                                  | 2015 Monthly Totals: | 685   | 744  | 717  | 695   | 629      | 720     | 810  | 657    | 581  | 677  | 765  | 884  | 714     |
| 2018 Monthly Totals:   804   862   980   791   904   759   926   964   787   739   799   806   843                                                                                                                                                                                                                                                                                                                                                                                                                                                                                                                                                                                                                                                                                                                                                                                                                                                                                                                                                                                                                                                                                                                                                                                                                                                                                                                                                                                                                                                                                                                                                                                                                                                                                                                                                                                                                                                                                                                                                                                                                        | 2016 Monthly Totals: | 672   | 811  | 842  | 843   | 1148     | 1156    | 1162 | 1386   | 1140 | 1130 | 1170 | 1415 | 1073    |
| 2019 Monthly Totals: 898                                                                                                                                                                                                                                                                                                                                                                                                                                                                                                                                                                                                                                                                                                                                                                                                                                                                                                                                                                                                                                                                                                                                                                                                                                                                                                                                                                                                                                                                                                                                                                                                                                                                                                                                                                                                                                                                                                                                                                                                                                                                                                  | 2017 Monthly Totals: | 882   | 1027 | 1105 | 875   | 892      | 1156    | 1100 | 1335   | 1275 | 1091 | 941  | 1012 | 1058    |
| Second                                                                                                                                                                                                                                                                                                                                                                                                                                                                                                                                                                                                                                                                                                                                                                                                                                                                                                                                                                                                                                                                                                                                                                                                                                                                                                                                                                                                                                                                                                                                                                                                                                                                                                                                                                                                                                                                                                                                                                                                                                                                                                                    | 2018 Monthly Totals: | 804   | 862  | 980  | 791   | 904      | 759     | 926  | 964    | 787  | 739  | 799  | 806  | 843     |
| Sept   Sept | 2019 Monthly Totals: | 898   | 799  | 732  | 776   | 860      | 821     | 961  | 770    | 946  | 847  | 677  | 627  | 809     |
| Sept   Sept | 2020 Monthly Totals: | 789   | 744  | 529  | 545   | 595      | 721     | 678  | 559    | 719  | 639  | 694  | 622  | 656     |
| East Village                                                                                                                                                                                                                                                                                                                                                                                                                                                                                                                                                                                                                                                                                                                                                                                                                                                                                                                                                                                                                                                                                                                                                                                                                                                                                                                                                                                                                                                                                                                                                                                                                                                                                                                                                                                                                                                                                                                                                                                                                                                                                                              | j                    |       |      |      |       |          | 2021    |      |        |      |      |      |      |         |
| East Village                                                                                                                                                                                                                                                                                                                                                                                                                                                                                                                                                                                                                                                                                                                                                                                                                                                                                                                                                                                                                                                                                                                                                                                                                                                                                                                                                                                                                                                                                                                                                                                                                                                                                                                                                                                                                                                                                                                                                                                                                                                                                                              |                      | Jan   | Feb  | Mar  | Apr** | May      | June    | July | Aug    | Sept | Oct  | Nov  | Dec  |         |
| Columbia         55         47         45         42         60         53         57         60         80         57         60         59         56           Marina         20         24         26         16         24         22         22         30         29         30         42         40         27           Cortez         47         44         30         32         30         27         44         34         29         35         31         46         36           Gaslamp         31         32         30         29         35         43         21         31         44         51         46         59         38           Outside Perimeter         0         0         0         221         357         373         273         250         83         167         223         252         244           Monthly Totals:         714         667         721         875         1157         1160         1004         1026         799         1026         1124         1253         961           ***EAST VILLAGE BREAKOUT           **Yorth West EV         253         247                                                                                                                                                                                                                                                                                                                                                                                                                                                                                                                                                                                                                                                                                                                                                                                                                                                                                                                                                                                               | East Village         | 409   | 381  | 439  | 402   | 513      | 499     | 465  | 469    |      | 541  | 541  | 612  | 476     |
| Columbia         55         47         45         42         60         53         57         60         80         57         60         59         56           Marina         20         24         26         16         24         22         22         30         29         30         42         40         27           Cortez         47         44         30         32         30         27         44         34         29         35         31         46         36           Gaslamp         31         32         30         29         35         43         21         31         44         51         46         59         38           Outside Perimeter         0         0         0         221         357         373         273         250         83         167         223         252         244           Monthly Totals:         714         667         721         875         1157         1160         1004         1026         799         1026         1124         1253         961           ***EAST VILLAGE BREAKOUT           **Yorth West EV         253         247                                                                                                                                                                                                                                                                                                                                                                                                                                                                                                                                                                                                                                                                                                                                                                                                                                                                                                                                                                                               | City Center          | 153   | 140  | 151  | 133   | 138      | 143     | 123  | 152    | 96   | 145  | 181  | 185  | 145     |
| Cortez         47         44         30         32         30         27         44         34         29         35         31         46         36           Gaslamp         31         32         30         29         35         43         21         31         44         51         46         59         38           Outside Perimeter         0         0         0         221         357         373         273         250         83         167         223         252         244           Monthly Totals:         714         667         721         875         1157         1160         1004         1026         799         1026         1124         1253         961           ***EAST VILLAGE BREAKOUT           North East EV         44         54         25         31         50         53         47         31         43         80         63         49         47           North West EV         90         56         61         57         86         85         79         88         74         72         63         85         75           South East EV         253         247 <t< td=""><td>Columbia</td><td>55</td><td>47</td><td>45</td><td>42</td><td>60</td><td>53</td><td>57</td><td>60</td><td>80</td><td>57</td><td>60</td><td>59</td><td>56</td></t<>                                                                                                                                                                                                                                                                                                                                                                                                                                                                                                                                                                                                                                                                                                                                                                                                     | Columbia             | 55    | 47   | 45   | 42    | 60       | 53      | 57   | 60     | 80   | 57   | 60   | 59   | 56      |
| Gaslamp                                                                                                                                                                                                                                                                                                                                                                                                                                                                                                                                                                                                                                                                                                                                                                                                                                                                                                                                                                                                                                                                                                                                                                                                                                                                                                                                                                                                                                                                                                                                                                                                                                                                                                                                                                                                                                                                                                                                                                                                                                                                                                                   | Marina               | 20    | 24   | 26   | 16    | 24       | 22      | 22   | 30     | 29   | 30   | 42   | 40   | 27      |
| Outside Perimeter         0         0         221         357         373         273         250         83         167         223         252         244           Monthly Totals:         714         667         721         875         1157         1160         1004         1026         799         1026         1124         1253         961           ***EAST VILLAGE BREAKOUT           North East EV         44         54         25         31         50         53         47         31         43         80         63         49         47           North West EV         90         56         61         57         86         85         79         88         74         72         63         85         75           South East EV         253         247         303         290         364         331         305         320         275         346         353         402         316           South West EV         22         24         51         24         13         30         33         31         45         43         42         76         36           Lest Village         678                                                                                                                                                                                                                                                                                                                                                                                                                                                                                                                                                                                                                                                                                                                                                                                                                                                                                                                                                                                  | Cortez               | 47    | 44   | 30   | 32    | 30       | 27      | 44   | 34     | 29   | 35   | 31   | 46   | 36      |
| Monthly Totals:                                                                                                                                                                                                                                                                                                                                                                                                                                                                                                                                                                                                                                                                                                                                                                                                                                                                                                                                                                                                                                                                                                                                                                                                                                                                                                                                                                                                                                                                                                                                                                                                                                                                                                                                                                                                                                                                                                                                                                                                                                                                                                           | Gaslamp              | 31    | 32   | 30   | 29    | 35       | 43      | 21   | 31     | 44   | 51   | 46   | 59   | 38      |
| ***EAST VILLAGE BREAKOUT  North East EV                                                                                                                                                                                                                                                                                                                                                                                                                                                                                                                                                                                                                                                                                                                                                                                                                                                                                                                                                                                                                                                                                                                                                                                                                                                                                                                                                                                                                                                                                                                                                                                                                                                                                                                                                                                                                                                                                                                                                                                                                                                                                   | Outside Perimeter    | 0     | 0    | 0    | 221   | 357      | 373     | 273  | 250    | 83   | 167  | 223  | 252  | 244     |
| North East EV                                                                                                                                                                                                                                                                                                                                                                                                                                                                                                                                                                                                                                                                                                                                                                                                                                                                                                                                                                                                                                                                                                                                                                                                                                                                                                                                                                                                                                                                                                                                                                                                                                                                                                                                                                                                                                                                                                                                                                                                                                                                                                             | Monthly Totals:      | 714   | 667  | 721  | 875   | 1157     | 1160    | 1004 | 1026   | 799  | 1026 | 1124 | 1253 | 961     |
| North West EV   90   56   61   57   86   85   79   88   74   72   63   85   75                                                                                                                                                                                                                                                                                                                                                                                                                                                                                                                                                                                                                                                                                                                                                                                                                                                                                                                                                                                                                                                                                                                                                                                                                                                                                                                                                                                                                                                                                                                                                                                                                                                                                                                                                                                                                                                                                                                                                                                                                                            | ***EAST VILLAGE B    | REAKO | UT   |      |       |          |         |      |        |      |      |      |      |         |
| South East EV         253         247         303         290         364         331         305         320         275         346         353         402         316           South West EV         22         24         51         24         13         30         33         31         45         43         42         76         36           2022           Day 100         Day 100         Day 100         Day 100         Day 100         Dec         Dec           East Village         678         678         678         678         678         678         678         678         678         678         678         678         678         678         678         678         678         678         678         678         678         678         678         678         678         678         678         678         678         678         678         678         678         678         678         678         678         678         678         678         678         678         678         678         678         678         678         678         678         679         678         679                                                                                                                                                                                                                                                                                                                                                                                                                                                                                                                                                                                                                                                                                                                                                                                                                                                                                                                                                                          | North East EV        | 44    | 54   | 25   | 31    | 50       | 53      | 47   | 31     | 43   | 80   | 63   | 49   | 47      |
| South West EV   22   24   51   24   13   30   33   31   45   43   42   76   36                                                                                                                                                                                                                                                                                                                                                                                                                                                                                                                                                                                                                                                                                                                                                                                                                                                                                                                                                                                                                                                                                                                                                                                                                                                                                                                                                                                                                                                                                                                                                                                                                                                                                                                                                                                                                                                                                                                                                                                                                                            | North West EV        | 90    | 56   | 61   | 57    | 86       | 85      | 79   | 88     | 74   | 72   | 63   | 85   | 75      |
| Sept   Oct   Nov   Dec                                                                                                                                                                                                                                                                                                                                                                                                                                                                                                                                                                                                                                                                                                                                                                                                                                                                                                                                                                                                                                                                                                                                                                                                                                                                                                                                                                                                                                                                                                                                                                                                                                                                                                                                                                                                                                                                                                                                                                                                                                                                                                    | South East EV        | 253   | 247  | 303  | 290   | 364      | 331     | 305  | 320    | 275  | 346  | 353  | 402  | 316     |
| Sept   Sept | South West EV        | 22    | 24   | 51   | 24    | 13       | 30      | 33   | 31     | 45   | 43   | 42   | 76   | 36      |
| Sept   Sept |                      |       |      |      |       |          | 2022    |      |        |      |      |      |      |         |
| East Village 678 678 678 678 678 678 678 678 678 678                                                                                                                                                                                                                                                                                                                                                                                                                                                                                                                                                                                                                                                                                                                                                                                                                                                                                                                                                                                                                                                                                                                                                                                                                                                                                                                                                                                                                                                                                                                                                                                                                                                                                                                                                                                                                                                                                                                                                                                                                                                                      |                      | Jan   | Feb  | Mar  | Apr** | Mav      |         | July | Aua    | Sept | Oct  | Nov  | Dec  |         |
| City Center       213         Columbia       61         Marina       42         Cortez       92         Gaslamp       64         Outside Perimeter       259         Monthly Totals:       1409       0       0       0       0       0       0       0       0       0       0       117         ***EAST VILLAGE BREAKOUT         North East EV       50       50       50       50       50       50       50       50       50       50       50       50       50       50       50       50       50       50       50       50       50       50       50       50       50       50       50       50       50       50       50       50       50       50       50       50       50       50       50       50       50       50       50       50       50       50       50       50       50       50       50       50       50       50       50       50       50       50       50       50       50       50       50       50       50       50       50       50       50       50       50       50<                                                                                                                                                                                                                                                                                                                                                                                                                                                                                                                                                                                                                                                                                                                                                                                                                                                                                                                                                                                                                                                                                                 | East Village         |       |      |      |       |          | 0 0.110 |      | 7 10.5 | ССРС |      |      |      | 678     |
| Columbia         61         61           Marina         42         42           Cortez         92         92           Gaslamp         64         64           Outside Perimeter         259           Monthly Totals:         1409         0         0         0         0         0         0         0         0         0         117           ***EAST VILLAGE BREAKOUT           North East EV         50         50         50         105         105         105         105         105         74         74         74         74         74         74         74         74         74         74         74         74         74         74         74         74         74         74         74         74         74         74         74         74         74         74         74         74         74         74         74         74         74         74         74         74         74         74         74         74         74         74         74         74         74         74         74         74         74         74         74         74         74         74 <t< td=""><td></td><td></td><td></td><td></td><td></td><td></td><td></td><td></td><td></td><td></td><td></td><td></td><td></td><td></td></t<>                                                                                                                                                                                                                                                                                                                                                                                                                                                                                                                                                                                                                                                                                                                                                                                                                                                         |                      |       |      |      |       |          |         |      |        |      |      |      |      |         |
| Marina       42       42         Cortez       92       92         Gaslamp       64       64         Outside Perimeter       259         Monthly Totals:       1409       0       0       0       0       0       0       0       0       0       0       0       0       0       0       0       0       0       0       0       0       0       0       0       0       0       0       0       0       0       0       0       0       0       0       0       0       0       0       0       0       0       0       0       0       0       0       0       0       0       0       0       0       0       0       0       0       0       0       0       0       0       0       0       0       0       0       0       0       0       0       0       0       0       0       0       0       0       0       0       0       0       0       0       0       0       0       0       0       0       0       0       0       0       0       0       0       0       0                                                                                                                                                                                                                                                                                                                                                                                                                                                                                                                                                                                                                                                                                                                                                                                                                                                                                                                                                                                                                                                                                                                                        |                      |       |      |      |       |          |         |      |        |      |      |      |      |         |
| Cortez         92         92         92         92         92         92         92         92         93         92         93         94         94         94         94         94         94         94         94         94         94         94         94         94         94         94         94         94         94         94         94         94         94         94         94         94         94         94         94         94         94         94         94         94         94         94         94         94         94         94         94         94         94         94         94         94         94         94         94         94         94         94         94         94         94         94         94         94         94         94         94         94         94         94         94         94         94         94         94         94         94         94         94         94         94         94         94         94         94         94         94         94         94         94         94         94         94         94         94         94 <td< td=""><td></td><td></td><td></td><td></td><td></td><td></td><td></td><td></td><td></td><td></td><td></td><td></td><td></td><td></td></td<>                                                                                                                                                                                                                                                                                                                                                                                                                                                                                                                                                                                                                                                                                                                                                                                                                        |                      |       |      |      |       |          |         |      |        |      |      |      |      |         |
| Gaslamp         64         64           Outside Perimeter         259         259           Monthly Totals:         1409         0         0         0         0         0         0         0         0         0         0         117           ***EAST VILLAGE BREAKOUT           North East EV         50         50         50         105         105         105         105         105         105         105         105         105         105         105         105         105         105         105         105         105         105         105         105         105         105         105         105         105         105         105         105         105         105         105         105         105         105         105         105         105         105         105         105         105         105         105         105         105         105         105         105         105         105         105         105         105         105         105         105         105         105         105         105         105         105         105         105         105         105         105                                                                                                                                                                                                                                                                                                                                                                                                                                                                                                                                                                                                                                                                                                                                                                                                                                                                                                                                                  |                      |       |      |      |       |          |         |      |        |      |      |      |      |         |
| Outside Perimeter         259           Monthly Totals:         1409         0         0         0         0         0         0         0         0         0         0         0         0         0         0         0         0         0         0         0         0         0         0         0         0         0         0         0         0         0         0         0         0         0         0         0         0         0         0         0         0         0         0         0         0         0         0         0         0         0         0         0         0         0         0         0         0         0         0         0         0         0         0         0         0         0         0         0         0         0         0         0         0         0         0         0         0         0         0         0         0         0         0         0         0         0         0         0         0         0         0         0         0         0         0         0         0         0         0         0         0                                                                                                                                                                                                                                                                                                                                                                                                                                                                                                                                                                                                                                                                                                                                                                                                                                                                                                                                                                                                              |                      | 64    |      |      |       |          |         |      |        |      |      |      |      | 64      |
| Monthly Totals:         1409         0         0         0         0         0         0         0         0         0         0         0         0         0         0         0         0         0         0         0         0         0         0         0         0         0         0         0         0         0         0         0         0         0         0         0         0         0         0         0         0         0         0         0         0         0         0         0         0         0         0         0         0         0         0         0         0         0         0         0         0         0         0         0         0         0         0         0         0         0         0         0         0         0         0         0         0         0         0         0         0         0         0         0         0         0         0         0         0         0         0         0         0         0         0         0         0         0         0         0         0         0         0         0         0                                                                                                                                                                                                                                                                                                                                                                                                                                                                                                                                                                                                                                                                                                                                                                                                                                                                                                                                                                                                              |                      |       |      |      |       |          |         |      |        |      |      |      |      |         |
| ***EAST VILLAGE BREAKOUT  North East EV 50 50  North West EV 105 105  South East EV 74 74                                                                                                                                                                                                                                                                                                                                                                                                                                                                                                                                                                                                                                                                                                                                                                                                                                                                                                                                                                                                                                                                                                                                                                                                                                                                                                                                                                                                                                                                                                                                                                                                                                                                                                                                                                                                                                                                                                                                                                                                                                 |                      |       | 0    | 0    | 0     | 0        | 0       | 0    | 0      | 0    | 0    | 0    | 0    |         |
| North East EV         50         50           North West EV         105         105           South East EV         74         74                                                                                                                                                                                                                                                                                                                                                                                                                                                                                                                                                                                                                                                                                                                                                                                                                                                                                                                                                                                                                                                                                                                                                                                                                                                                                                                                                                                                                                                                                                                                                                                                                                                                                                                                                                                                                                                                                                                                                                                         |                      |       | _    | J    | J     | <u> </u> | J       | J    | J      | J    |      | J    |      |         |
| North West EV         105         105           South East EV         74         74                                                                                                                                                                                                                                                                                                                                                                                                                                                                                                                                                                                                                                                                                                                                                                                                                                                                                                                                                                                                                                                                                                                                                                                                                                                                                                                                                                                                                                                                                                                                                                                                                                                                                                                                                                                                                                                                                                                                                                                                                                       |                      |       |      |      |       |          |         |      |        |      |      |      |      | 50      |
| South East EV 74 74                                                                                                                                                                                                                                                                                                                                                                                                                                                                                                                                                                                                                                                                                                                                                                                                                                                                                                                                                                                                                                                                                                                                                                                                                                                                                                                                                                                                                                                                                                                                                                                                                                                                                                                                                                                                                                                                                                                                                                                                                                                                                                       |                      |       |      |      |       |          |         |      |        |      |      |      |      |         |
|                                                                                                                                                                                                                                                                                                                                                                                                                                                                                                                                                                                                                                                                                                                                                                                                                                                                                                                                                                                                                                                                                                                                                                                                                                                                                                                                                                                                                                                                                                                                                                                                                                                                                                                                                                                                                                                                                                                                                                                                                                                                                                                           |                      |       |      |      |       |          |         |      |        |      |      |      |      |         |
|                                                                                                                                                                                                                                                                                                                                                                                                                                                                                                                                                                                                                                                                                                                                                                                                                                                                                                                                                                                                                                                                                                                                                                                                                                                                                                                                                                                                                                                                                                                                                                                                                                                                                                                                                                                                                                                                                                                                                                                                                                                                                                                           | South West EV        | 449   |      |      |       |          |         |      |        |      |      |      |      | 449     |