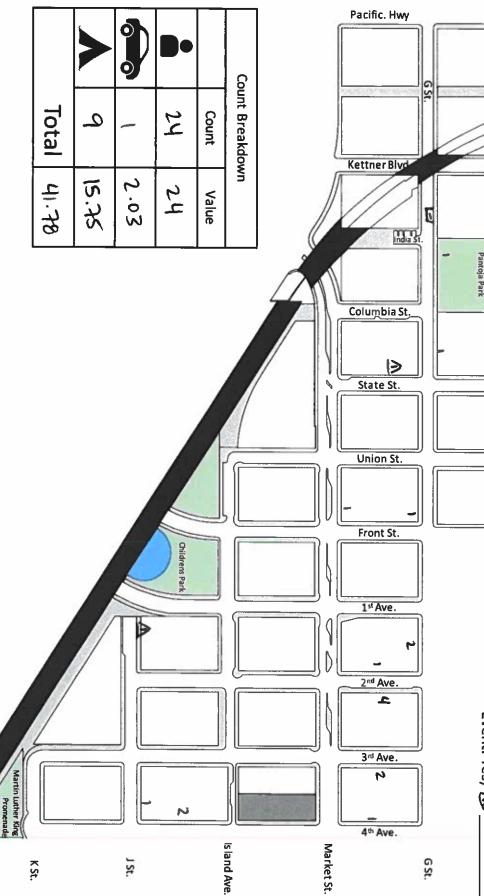

#### **Monthly Unsheltered Homeless Count**

| 2012 Monthly Totals:                                                                                                                                                                                                                                                                                                                                                                                                                                                                                                                                                                                                                                                                                                                                                                                                                                                                                                                                                                                                                                                                                                                                                                                                                                                                                                                                                                                                                                                                                                                                                                                                                                                                                                                                                                                                                                                                                                                                                                                                                                                                                                      |                      |       |      |      |       | 20       | 12 - 20 | 20   |        |      |      |      |      |         |
|---------------------------------------------------------------------------------------------------------------------------------------------------------------------------------------------------------------------------------------------------------------------------------------------------------------------------------------------------------------------------------------------------------------------------------------------------------------------------------------------------------------------------------------------------------------------------------------------------------------------------------------------------------------------------------------------------------------------------------------------------------------------------------------------------------------------------------------------------------------------------------------------------------------------------------------------------------------------------------------------------------------------------------------------------------------------------------------------------------------------------------------------------------------------------------------------------------------------------------------------------------------------------------------------------------------------------------------------------------------------------------------------------------------------------------------------------------------------------------------------------------------------------------------------------------------------------------------------------------------------------------------------------------------------------------------------------------------------------------------------------------------------------------------------------------------------------------------------------------------------------------------------------------------------------------------------------------------------------------------------------------------------------------------------------------------------------------------------------------------------------|----------------------|-------|------|------|-------|----------|---------|------|--------|------|------|------|------|---------|
| 2013 Monthly Totals:   531   568   458   509   563   599   571   619   566   541   557   508   548                                                                                                                                                                                                                                                                                                                                                                                                                                                                                                                                                                                                                                                                                                                                                                                                                                                                                                                                                                                                                                                                                                                                                                                                                                                                                                                                                                                                                                                                                                                                                                                                                                                                                                                                                                                                                                                                                                                                                                                                                        |                      | Jan   | Feb  | Mar  | Apr   | May      | June    | July | Aug    | Sept | Oct  | Nov  | Dec  | Average |
| 2014 Monthly Totals:   659   568   634   585   597   662   679   630   614   644   538   555   666                                                                                                                                                                                                                                                                                                                                                                                                                                                                                                                                                                                                                                                                                                                                                                                                                                                                                                                                                                                                                                                                                                                                                                                                                                                                                                                                                                                                                                                                                                                                                                                                                                                                                                                                                                                                                                                                                                                                                                                                                        | 2012 Monthly Totals: | 486   | 485  | 405  | 453   | 513      | 502     | 672  | 623    | 725  | 887  | 636  | 593  | 582     |
| 2015 Monthly Totals:   685                                                                                                                                                                                                                                                                                                                                                                                                                                                                                                                                                                                                                                                                                                                                                                                                                                                                                                                                                                                                                                                                                                                                                                                                                                                                                                                                                                                                                                                                                                                                                                                                                                                                                                                                                                                                                                                                                                                                                                                                                                                                                                | 2013 Monthly Totals: | 531   | 568  | 458  | 509   | 563      | 599     | 571  | 619    | 556  | 541  | 557  | 508  | 548     |
| 2016 Monthly Totals:   672                                                                                                                                                                                                                                                                                                                                                                                                                                                                                                                                                                                                                                                                                                                                                                                                                                                                                                                                                                                                                                                                                                                                                                                                                                                                                                                                                                                                                                                                                                                                                                                                                                                                                                                                                                                                                                                                                                                                                                                                                                                                                                | 2014 Monthly Totals: | 569   | 568  | 634  | 585   | 597      | 662     | 679  | 630    | 614  | 644  | 538  | 555  | 606     |
| 2017 Monthly Totals: 882                                                                                                                                                                                                                                                                                                                                                                                                                                                                                                                                                                                                                                                                                                                                                                                                                                                                                                                                                                                                                                                                                                                                                                                                                                                                                                                                                                                                                                                                                                                                                                                                                                                                                                                                                                                                                                                                                                                                                                                                                                                                                                  | 2015 Monthly Totals: | 685   | 744  | 717  | 695   | 629      | 720     | 810  | 657    | 581  | 677  | 765  | 884  | 714     |
| 2018 Monthly Totals:   804   862   980   791   904   759   926   964   787   739   799   806   843                                                                                                                                                                                                                                                                                                                                                                                                                                                                                                                                                                                                                                                                                                                                                                                                                                                                                                                                                                                                                                                                                                                                                                                                                                                                                                                                                                                                                                                                                                                                                                                                                                                                                                                                                                                                                                                                                                                                                                                                                        | 2016 Monthly Totals: | 672   | 811  | 842  | 843   | 1148     | 1156    | 1162 | 1386   | 1140 | 1130 | 1170 | 1415 | 1073    |
| 2019 Monthly Totals: 898                                                                                                                                                                                                                                                                                                                                                                                                                                                                                                                                                                                                                                                                                                                                                                                                                                                                                                                                                                                                                                                                                                                                                                                                                                                                                                                                                                                                                                                                                                                                                                                                                                                                                                                                                                                                                                                                                                                                                                                                                                                                                                  | 2017 Monthly Totals: | 882   | 1027 | 1105 | 875   | 892      | 1156    | 1100 | 1335   | 1275 | 1091 | 941  | 1012 | 1058    |
| Second                                                                                                                                                                                                                                                                                                                                                                                                                                                                                                                                                                                                                                                                                                                                                                                                                                                                                                                                                                                                                                                                                                                                                                                                                                                                                                                                                                                                                                                                                                                                                                                                                                                                                                                                                                                                                                                                                                                                                                                                                                                                                                                    | 2018 Monthly Totals: | 804   | 862  | 980  | 791   | 904      | 759     | 926  | 964    | 787  | 739  | 799  | 806  | 843     |
| Sept   Sept | 2019 Monthly Totals: | 898   | 799  | 732  | 776   | 860      | 821     | 961  | 770    | 946  | 847  | 677  | 627  | 809     |
| Sept   Sept | 2020 Monthly Totals: | 789   | 744  | 529  | 545   | 595      | 721     | 678  | 559    | 719  | 639  | 694  | 622  | 656     |
| East Village                                                                                                                                                                                                                                                                                                                                                                                                                                                                                                                                                                                                                                                                                                                                                                                                                                                                                                                                                                                                                                                                                                                                                                                                                                                                                                                                                                                                                                                                                                                                                                                                                                                                                                                                                                                                                                                                                                                                                                                                                                                                                                              | j                    |       |      |      |       |          | 2021    |      |        |      |      |      |      |         |
| East Village                                                                                                                                                                                                                                                                                                                                                                                                                                                                                                                                                                                                                                                                                                                                                                                                                                                                                                                                                                                                                                                                                                                                                                                                                                                                                                                                                                                                                                                                                                                                                                                                                                                                                                                                                                                                                                                                                                                                                                                                                                                                                                              |                      | Jan   | Feb  | Mar  | Apr** | May      | June    | July | Aug    | Sept | Oct  | Nov  | Dec  |         |
| Columbia         55         47         45         42         60         53         57         60         80         57         60         59         56           Marina         20         24         26         16         24         22         22         30         29         30         42         40         27           Cortez         47         44         30         32         30         27         44         34         29         35         31         46         36           Gaslamp         31         32         30         29         35         43         21         31         44         51         46         59         38           Outside Perimeter         0         0         0         221         357         373         273         250         83         167         223         252         244           Monthly Totals:         714         667         721         875         1157         1160         1004         1026         799         1026         1124         1253         961           ***EAST VILLAGE BREAKOUT           **Yorth West EV         253         247                                                                                                                                                                                                                                                                                                                                                                                                                                                                                                                                                                                                                                                                                                                                                                                                                                                                                                                                                                                               | East Village         | 409   | 381  | 439  | 402   | 513      | 499     | 465  | 469    |      | 541  | 541  | 612  | 476     |
| Columbia         55         47         45         42         60         53         57         60         80         57         60         59         56           Marina         20         24         26         16         24         22         22         30         29         30         42         40         27           Cortez         47         44         30         32         30         27         44         34         29         35         31         46         36           Gaslamp         31         32         30         29         35         43         21         31         44         51         46         59         38           Outside Perimeter         0         0         0         221         357         373         273         250         83         167         223         252         244           Monthly Totals:         714         667         721         875         1157         1160         1004         1026         799         1026         1124         1253         961           ***EAST VILLAGE BREAKOUT           **Yorth West EV         253         247                                                                                                                                                                                                                                                                                                                                                                                                                                                                                                                                                                                                                                                                                                                                                                                                                                                                                                                                                                                               | City Center          | 153   | 140  | 151  | 133   | 138      | 143     | 123  | 152    | 96   | 145  | 181  | 185  | 145     |
| Cortez         47         44         30         32         30         27         44         34         29         35         31         46         36           Gaslamp         31         32         30         29         35         43         21         31         44         51         46         59         38           Outside Perimeter         0         0         0         221         357         373         273         250         83         167         223         252         244           Monthly Totals:         714         667         721         875         1157         1160         1004         1026         799         1026         1124         1253         961           ***EAST VILLAGE BREAKOUT           North East EV         44         54         25         31         50         53         47         31         43         80         63         49         47           North West EV         90         56         61         57         86         85         79         88         74         72         63         85         75           South East EV         253         247 <t< td=""><td>Columbia</td><td>55</td><td>47</td><td>45</td><td>42</td><td>60</td><td>53</td><td>57</td><td>60</td><td>80</td><td>57</td><td>60</td><td>59</td><td>56</td></t<>                                                                                                                                                                                                                                                                                                                                                                                                                                                                                                                                                                                                                                                                                                                                                                                                     | Columbia             | 55    | 47   | 45   | 42    | 60       | 53      | 57   | 60     | 80   | 57   | 60   | 59   | 56      |
| Gaslamp                                                                                                                                                                                                                                                                                                                                                                                                                                                                                                                                                                                                                                                                                                                                                                                                                                                                                                                                                                                                                                                                                                                                                                                                                                                                                                                                                                                                                                                                                                                                                                                                                                                                                                                                                                                                                                                                                                                                                                                                                                                                                                                   | Marina               | 20    | 24   | 26   | 16    | 24       | 22      | 22   | 30     | 29   | 30   | 42   | 40   | 27      |
| Outside Perimeter         0         0         221         357         373         273         250         83         167         223         252         244           Monthly Totals:         714         667         721         875         1157         1160         1004         1026         799         1026         1124         1253         961           ***EAST VILLAGE BREAKOUT           North East EV         44         54         25         31         50         53         47         31         43         80         63         49         47           North West EV         90         56         61         57         86         85         79         88         74         72         63         85         75           South East EV         253         247         303         290         364         331         305         320         275         346         353         402         316           South West EV         22         24         51         24         13         30         33         31         45         43         42         76         36           Lest Village         678                                                                                                                                                                                                                                                                                                                                                                                                                                                                                                                                                                                                                                                                                                                                                                                                                                                                                                                                                                                  | Cortez               | 47    | 44   | 30   | 32    | 30       | 27      | 44   | 34     | 29   | 35   | 31   | 46   | 36      |
| Monthly Totals:                                                                                                                                                                                                                                                                                                                                                                                                                                                                                                                                                                                                                                                                                                                                                                                                                                                                                                                                                                                                                                                                                                                                                                                                                                                                                                                                                                                                                                                                                                                                                                                                                                                                                                                                                                                                                                                                                                                                                                                                                                                                                                           | Gaslamp              | 31    | 32   | 30   | 29    | 35       | 43      | 21   | 31     | 44   | 51   | 46   | 59   | 38      |
| ***EAST VILLAGE BREAKOUT  North East EV                                                                                                                                                                                                                                                                                                                                                                                                                                                                                                                                                                                                                                                                                                                                                                                                                                                                                                                                                                                                                                                                                                                                                                                                                                                                                                                                                                                                                                                                                                                                                                                                                                                                                                                                                                                                                                                                                                                                                                                                                                                                                   | Outside Perimeter    | 0     | 0    | 0    | 221   | 357      | 373     | 273  | 250    | 83   | 167  | 223  | 252  | 244     |
| North East EV                                                                                                                                                                                                                                                                                                                                                                                                                                                                                                                                                                                                                                                                                                                                                                                                                                                                                                                                                                                                                                                                                                                                                                                                                                                                                                                                                                                                                                                                                                                                                                                                                                                                                                                                                                                                                                                                                                                                                                                                                                                                                                             | Monthly Totals:      | 714   | 667  | 721  | 875   | 1157     | 1160    | 1004 | 1026   | 799  | 1026 | 1124 | 1253 | 961     |
| North West EV   90   56   61   57   86   85   79   88   74   72   63   85   75                                                                                                                                                                                                                                                                                                                                                                                                                                                                                                                                                                                                                                                                                                                                                                                                                                                                                                                                                                                                                                                                                                                                                                                                                                                                                                                                                                                                                                                                                                                                                                                                                                                                                                                                                                                                                                                                                                                                                                                                                                            | ***EAST VILLAGE B    | REAKO | UT   |      |       |          |         |      |        |      |      |      |      |         |
| South East EV         253         247         303         290         364         331         305         320         275         346         353         402         316           South West EV         22         24         51         24         13         30         33         31         45         43         42         76         36           2022           Day 100         Day 100         Day 100         Day 100         Day 100         Dec         Dec           East Village         678         678         678         678         678         678         678         678         678         678         678         678         678         678         678         678         678         678         678         678         678         678         678         678         678         678         678         678         678         678         678         678         678         678         678         678         678         678         678         678         678         678         678         678         678         678         678         678         678         679         678         679                                                                                                                                                                                                                                                                                                                                                                                                                                                                                                                                                                                                                                                                                                                                                                                                                                                                                                                                                                          | North East EV        | 44    | 54   | 25   | 31    | 50       | 53      | 47   | 31     | 43   | 80   | 63   | 49   | 47      |
| South West EV   22   24   51   24   13   30   33   31   45   43   42   76   36                                                                                                                                                                                                                                                                                                                                                                                                                                                                                                                                                                                                                                                                                                                                                                                                                                                                                                                                                                                                                                                                                                                                                                                                                                                                                                                                                                                                                                                                                                                                                                                                                                                                                                                                                                                                                                                                                                                                                                                                                                            | North West EV        | 90    | 56   | 61   | 57    | 86       | 85      | 79   | 88     | 74   | 72   | 63   | 85   | 75      |
| Sept   Oct   Nov   Dec                                                                                                                                                                                                                                                                                                                                                                                                                                                                                                                                                                                                                                                                                                                                                                                                                                                                                                                                                                                                                                                                                                                                                                                                                                                                                                                                                                                                                                                                                                                                                                                                                                                                                                                                                                                                                                                                                                                                                                                                                                                                                                    | South East EV        | 253   | 247  | 303  | 290   | 364      | 331     | 305  | 320    | 275  | 346  | 353  | 402  | 316     |
| Sept   Sept | South West EV        | 22    | 24   | 51   | 24    | 13       | 30      | 33   | 31     | 45   | 43   | 42   | 76   | 36      |
| Sept   Sept |                      |       |      |      |       |          | 2022    |      |        |      |      |      |      |         |
| East Village 678 678 678 678 678 678 678 678 678 678                                                                                                                                                                                                                                                                                                                                                                                                                                                                                                                                                                                                                                                                                                                                                                                                                                                                                                                                                                                                                                                                                                                                                                                                                                                                                                                                                                                                                                                                                                                                                                                                                                                                                                                                                                                                                                                                                                                                                                                                                                                                      |                      | Jan   | Feb  | Mar  | Apr** | Mav      |         | July | Aua    | Sept | Oct  | Nov  | Dec  |         |
| City Center       213         Columbia       61         Marina       42         Cortez       92         Gaslamp       64         Outside Perimeter       259         Monthly Totals:       1409       0       0       0       0       0       0       0       0       0       0       117         ***EAST VILLAGE BREAKOUT         North East EV       50       50       50       50       50       50       50       50       50       50       50       50       50       50       50       50       50       50       50       50       50       50       50       50       50       50       50       50       50       50       50       50       50       50       50       50       50       50       50       50       50       50       50       50       50       50       50       50       50       50       50       50       50       50       50       50       50       50       50       50       50       50       50       50       50       50       50       50       50       50       50       50<                                                                                                                                                                                                                                                                                                                                                                                                                                                                                                                                                                                                                                                                                                                                                                                                                                                                                                                                                                                                                                                                                                 | East Village         |       |      |      |       |          | 0 0.110 |      | 7 10.5 | ССРС |      |      |      | 678     |
| Columbia         61         61           Marina         42         42           Cortez         92         92           Gaslamp         64         64           Outside Perimeter         259           Monthly Totals:         1409         0         0         0         0         0         0         0         0         0         117           ***EAST VILLAGE BREAKOUT           North East EV         50         50         50         105         105         105         105         105         74         74         74         74         74         74         74         74         74         74         74         74         74         74         74         74         74         74         74         74         74         74         74         74         74         74         74         74         74         74         74         74         74         74         74         74         74         74         74         74         74         74         74         74         74         74         74         74         74         74         74         74         74         74 <t< td=""><td></td><td></td><td></td><td></td><td></td><td></td><td></td><td></td><td></td><td></td><td></td><td></td><td></td><td></td></t<>                                                                                                                                                                                                                                                                                                                                                                                                                                                                                                                                                                                                                                                                                                                                                                                                                                                         |                      |       |      |      |       |          |         |      |        |      |      |      |      |         |
| Marina       42       42         Cortez       92       92         Gaslamp       64       64         Outside Perimeter       259         Monthly Totals:       1409       0       0       0       0       0       0       0       0       0       0       0       0       0       0       0       0       0       0       0       0       0       0       0       0       0       0       0       0       0       0       0       0       0       0       0       0       0       0       0       0       0       0       0       0       0       0       0       0       0       0       0       0       0       0       0       0       0       0       0       0       0       0       0       0       0       0       0       0       0       0       0       0       0       0       0       0       0       0       0       0       0       0       0       0       0       0       0       0       0       0       0       0       0       0       0       0       0       0                                                                                                                                                                                                                                                                                                                                                                                                                                                                                                                                                                                                                                                                                                                                                                                                                                                                                                                                                                                                                                                                                                                                        |                      |       |      |      |       |          |         |      |        |      |      |      |      |         |
| Cortez         92         92         92         92         92         92         92         92         93         92         93         94         94         94         94         94         94         94         94         94         94         94         94         94         94         94         94         94         94         94         94         94         94         94         94         94         94         94         94         94         94         94         94         94         94         94         94         94         94         94         94         94         94         94         94         94         94         94         94         94         94         94         94         94         94         94         94         94         94         94         94         94         94         94         94         94         94         94         94         94         94         94         94         94         94         94         94         94         94         94         94         94         94         94         94         94         94         94         94         94 <td< td=""><td></td><td></td><td></td><td></td><td></td><td></td><td></td><td></td><td></td><td></td><td></td><td></td><td></td><td></td></td<>                                                                                                                                                                                                                                                                                                                                                                                                                                                                                                                                                                                                                                                                                                                                                                                                                        |                      |       |      |      |       |          |         |      |        |      |      |      |      |         |
| Gaslamp         64         64           Outside Perimeter         259         259           Monthly Totals:         1409         0         0         0         0         0         0         0         0         0         0         117           ***EAST VILLAGE BREAKOUT           North East EV         50         50         50         105         105         105         105         105         105         105         105         105         105         105         105         105         105         105         105         105         105         105         105         105         105         105         105         105         105         105         105         105         105         105         105         105         105         105         105         105         105         105         105         105         105         105         105         105         105         105         105         105         105         105         105         105         105         105         105         105         105         105         105         105         105         105         105         105         105         105                                                                                                                                                                                                                                                                                                                                                                                                                                                                                                                                                                                                                                                                                                                                                                                                                                                                                                                                                  |                      |       |      |      |       |          |         |      |        |      |      |      |      |         |
| Outside Perimeter         259           Monthly Totals:         1409         0         0         0         0         0         0         0         0         0         0         0         0         0         0         0         0         0         0         0         0         0         0         0         0         0         0         0         0         0         0         0         0         0         0         0         0         0         0         0         0         0         0         0         0         0         0         0         0         0         0         0         0         0         0         0         0         0         0         0         0         0         0         0         0         0         0         0         0         0         0         0         0         0         0         0         0         0         0         0         0         0         0         0         0         0         0         0         0         0         0         0         0         0         0         0         0         0         0         0         0                                                                                                                                                                                                                                                                                                                                                                                                                                                                                                                                                                                                                                                                                                                                                                                                                                                                                                                                                                                                              |                      | 64    |      |      |       |          |         |      |        |      |      |      |      | 64      |
| Monthly Totals:         1409         0         0         0         0         0         0         0         0         0         0         0         0         0         0         0         0         0         0         0         0         0         0         0         0         0         0         0         0         0         0         0         0         0         0         0         0         0         0         0         0         0         0         0         0         0         0         0         0         0         0         0         0         0         0         0         0         0         0         0         0         0         0         0         0         0         0         0         0         0         0         0         0         0         0         0         0         0         0         0         0         0         0         0         0         0         0         0         0         0         0         0         0         0         0         0         0         0         0         0         0         0         0         0         0                                                                                                                                                                                                                                                                                                                                                                                                                                                                                                                                                                                                                                                                                                                                                                                                                                                                                                                                                                                                              |                      |       |      |      |       |          |         |      |        |      |      |      |      |         |
| ***EAST VILLAGE BREAKOUT  North East EV 50 50  North West EV 105 105  South East EV 74 74                                                                                                                                                                                                                                                                                                                                                                                                                                                                                                                                                                                                                                                                                                                                                                                                                                                                                                                                                                                                                                                                                                                                                                                                                                                                                                                                                                                                                                                                                                                                                                                                                                                                                                                                                                                                                                                                                                                                                                                                                                 |                      |       | 0    | 0    | 0     | 0        | 0       | 0    | 0      | 0    | 0    | 0    | 0    |         |
| North East EV         50         50           North West EV         105         105           South East EV         74         74                                                                                                                                                                                                                                                                                                                                                                                                                                                                                                                                                                                                                                                                                                                                                                                                                                                                                                                                                                                                                                                                                                                                                                                                                                                                                                                                                                                                                                                                                                                                                                                                                                                                                                                                                                                                                                                                                                                                                                                         |                      |       | _    | J    | J     | <u> </u> | J       | J    | J      | J    |      | J    |      |         |
| North West EV         105         105           South East EV         74         74                                                                                                                                                                                                                                                                                                                                                                                                                                                                                                                                                                                                                                                                                                                                                                                                                                                                                                                                                                                                                                                                                                                                                                                                                                                                                                                                                                                                                                                                                                                                                                                                                                                                                                                                                                                                                                                                                                                                                                                                                                       |                      |       |      |      |       |          |         |      |        |      |      |      |      | 50      |
| South East EV 74 74                                                                                                                                                                                                                                                                                                                                                                                                                                                                                                                                                                                                                                                                                                                                                                                                                                                                                                                                                                                                                                                                                                                                                                                                                                                                                                                                                                                                                                                                                                                                                                                                                                                                                                                                                                                                                                                                                                                                                                                                                                                                                                       |                      |       |      |      |       |          |         |      |        |      |      |      |      |         |
|                                                                                                                                                                                                                                                                                                                                                                                                                                                                                                                                                                                                                                                                                                                                                                                                                                                                                                                                                                                                                                                                                                                                                                                                                                                                                                                                                                                                                                                                                                                                                                                                                                                                                                                                                                                                                                                                                                                                                                                                                                                                                                                           |                      |       |      |      |       |          |         |      |        |      |      |      |      |         |
|                                                                                                                                                                                                                                                                                                                                                                                                                                                                                                                                                                                                                                                                                                                                                                                                                                                                                                                                                                                                                                                                                                                                                                                                                                                                                                                                                                                                                                                                                                                                                                                                                                                                                                                                                                                                                                                                                                                                                                                                                                                                                                                           | South West EV        | 449   |      |      |       |          |         |      |        |      |      |      |      | 449     |