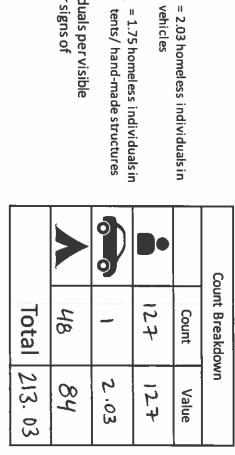

#### **Monthly Unsheltered Homeless Count**

| 2012 Monthly Totals:                                                                                                                                                                                                                                                                                                                                                                                                                                                                                                                                                                                                                                                                                                                                                                                                                                                                                                                                                                                                                                                                                                                                                                                                                                                                                                                                                                                                                                                                                                                                                                                                                                                                                                                                                                                                                                                                                                                                                                                                                                                                                                      |                      |       |      |      |       | 20       | 12 - 20 | 20   |        |      |      |      |      |         |
|---------------------------------------------------------------------------------------------------------------------------------------------------------------------------------------------------------------------------------------------------------------------------------------------------------------------------------------------------------------------------------------------------------------------------------------------------------------------------------------------------------------------------------------------------------------------------------------------------------------------------------------------------------------------------------------------------------------------------------------------------------------------------------------------------------------------------------------------------------------------------------------------------------------------------------------------------------------------------------------------------------------------------------------------------------------------------------------------------------------------------------------------------------------------------------------------------------------------------------------------------------------------------------------------------------------------------------------------------------------------------------------------------------------------------------------------------------------------------------------------------------------------------------------------------------------------------------------------------------------------------------------------------------------------------------------------------------------------------------------------------------------------------------------------------------------------------------------------------------------------------------------------------------------------------------------------------------------------------------------------------------------------------------------------------------------------------------------------------------------------------|----------------------|-------|------|------|-------|----------|---------|------|--------|------|------|------|------|---------|
| 2013 Monthly Totals:   531   568   458   509   563   599   571   619   566   541   557   508   548                                                                                                                                                                                                                                                                                                                                                                                                                                                                                                                                                                                                                                                                                                                                                                                                                                                                                                                                                                                                                                                                                                                                                                                                                                                                                                                                                                                                                                                                                                                                                                                                                                                                                                                                                                                                                                                                                                                                                                                                                        |                      | Jan   | Feb  | Mar  | Apr   | May      | June    | July | Aug    | Sept | Oct  | Nov  | Dec  | Average |
| 2014 Monthly Totals:   659   568   634   585   597   662   679   630   614   644   538   555   666                                                                                                                                                                                                                                                                                                                                                                                                                                                                                                                                                                                                                                                                                                                                                                                                                                                                                                                                                                                                                                                                                                                                                                                                                                                                                                                                                                                                                                                                                                                                                                                                                                                                                                                                                                                                                                                                                                                                                                                                                        | 2012 Monthly Totals: | 486   | 485  | 405  | 453   | 513      | 502     | 672  | 623    | 725  | 887  | 636  | 593  | 582     |
| 2015 Monthly Totals:   685                                                                                                                                                                                                                                                                                                                                                                                                                                                                                                                                                                                                                                                                                                                                                                                                                                                                                                                                                                                                                                                                                                                                                                                                                                                                                                                                                                                                                                                                                                                                                                                                                                                                                                                                                                                                                                                                                                                                                                                                                                                                                                | 2013 Monthly Totals: | 531   | 568  | 458  | 509   | 563      | 599     | 571  | 619    | 556  | 541  | 557  | 508  | 548     |
| 2016 Monthly Totals:   672                                                                                                                                                                                                                                                                                                                                                                                                                                                                                                                                                                                                                                                                                                                                                                                                                                                                                                                                                                                                                                                                                                                                                                                                                                                                                                                                                                                                                                                                                                                                                                                                                                                                                                                                                                                                                                                                                                                                                                                                                                                                                                | 2014 Monthly Totals: | 569   | 568  | 634  | 585   | 597      | 662     | 679  | 630    | 614  | 644  | 538  | 555  | 606     |
| 2017 Monthly Totals: 882                                                                                                                                                                                                                                                                                                                                                                                                                                                                                                                                                                                                                                                                                                                                                                                                                                                                                                                                                                                                                                                                                                                                                                                                                                                                                                                                                                                                                                                                                                                                                                                                                                                                                                                                                                                                                                                                                                                                                                                                                                                                                                  | 2015 Monthly Totals: | 685   | 744  | 717  | 695   | 629      | 720     | 810  | 657    | 581  | 677  | 765  | 884  | 714     |
| 2018 Monthly Totals:   804   862   980   791   904   759   926   964   787   739   799   806   843                                                                                                                                                                                                                                                                                                                                                                                                                                                                                                                                                                                                                                                                                                                                                                                                                                                                                                                                                                                                                                                                                                                                                                                                                                                                                                                                                                                                                                                                                                                                                                                                                                                                                                                                                                                                                                                                                                                                                                                                                        | 2016 Monthly Totals: | 672   | 811  | 842  | 843   | 1148     | 1156    | 1162 | 1386   | 1140 | 1130 | 1170 | 1415 | 1073    |
| 2019 Monthly Totals: 898                                                                                                                                                                                                                                                                                                                                                                                                                                                                                                                                                                                                                                                                                                                                                                                                                                                                                                                                                                                                                                                                                                                                                                                                                                                                                                                                                                                                                                                                                                                                                                                                                                                                                                                                                                                                                                                                                                                                                                                                                                                                                                  | 2017 Monthly Totals: | 882   | 1027 | 1105 | 875   | 892      | 1156    | 1100 | 1335   | 1275 | 1091 | 941  | 1012 | 1058    |
| Second                                                                                                                                                                                                                                                                                                                                                                                                                                                                                                                                                                                                                                                                                                                                                                                                                                                                                                                                                                                                                                                                                                                                                                                                                                                                                                                                                                                                                                                                                                                                                                                                                                                                                                                                                                                                                                                                                                                                                                                                                                                                                                                    | 2018 Monthly Totals: | 804   | 862  | 980  | 791   | 904      | 759     | 926  | 964    | 787  | 739  | 799  | 806  | 843     |
| Sept   Sept | 2019 Monthly Totals: | 898   | 799  | 732  | 776   | 860      | 821     | 961  | 770    | 946  | 847  | 677  | 627  | 809     |
| Sept   Sept | 2020 Monthly Totals: | 789   | 744  | 529  | 545   | 595      | 721     | 678  | 559    | 719  | 639  | 694  | 622  | 656     |
| East Village                                                                                                                                                                                                                                                                                                                                                                                                                                                                                                                                                                                                                                                                                                                                                                                                                                                                                                                                                                                                                                                                                                                                                                                                                                                                                                                                                                                                                                                                                                                                                                                                                                                                                                                                                                                                                                                                                                                                                                                                                                                                                                              | j                    |       |      |      |       |          | 2021    |      |        |      |      |      |      |         |
| East Village                                                                                                                                                                                                                                                                                                                                                                                                                                                                                                                                                                                                                                                                                                                                                                                                                                                                                                                                                                                                                                                                                                                                                                                                                                                                                                                                                                                                                                                                                                                                                                                                                                                                                                                                                                                                                                                                                                                                                                                                                                                                                                              |                      | Jan   | Feb  | Mar  | Apr** | May      | June    | July | Aug    | Sept | Oct  | Nov  | Dec  |         |
| Columbia         55         47         45         42         60         53         57         60         80         57         60         59         56           Marina         20         24         26         16         24         22         22         30         29         30         42         40         27           Cortez         47         44         30         32         30         27         44         34         29         35         31         46         36           Gaslamp         31         32         30         29         35         43         21         31         44         51         46         59         38           Outside Perimeter         0         0         0         221         357         373         273         250         83         167         223         252         244           Monthly Totals:         714         667         721         875         1157         1160         1004         1026         799         1026         1124         1253         961           ***EAST VILLAGE BREAKOUT           **Yorth West EV         253         247                                                                                                                                                                                                                                                                                                                                                                                                                                                                                                                                                                                                                                                                                                                                                                                                                                                                                                                                                                                               | East Village         | 409   | 381  | 439  | 402   | 513      | 499     | 465  | 469    |      | 541  | 541  | 612  | 476     |
| Columbia         55         47         45         42         60         53         57         60         80         57         60         59         56           Marina         20         24         26         16         24         22         22         30         29         30         42         40         27           Cortez         47         44         30         32         30         27         44         34         29         35         31         46         36           Gaslamp         31         32         30         29         35         43         21         31         44         51         46         59         38           Outside Perimeter         0         0         0         221         357         373         273         250         83         167         223         252         244           Monthly Totals:         714         667         721         875         1157         1160         1004         1026         799         1026         1124         1253         961           ***EAST VILLAGE BREAKOUT           **Yorth West EV         253         247                                                                                                                                                                                                                                                                                                                                                                                                                                                                                                                                                                                                                                                                                                                                                                                                                                                                                                                                                                                               | City Center          | 153   | 140  | 151  | 133   | 138      | 143     | 123  | 152    | 96   | 145  | 181  | 185  | 145     |
| Cortez         47         44         30         32         30         27         44         34         29         35         31         46         36           Gaslamp         31         32         30         29         35         43         21         31         44         51         46         59         38           Outside Perimeter         0         0         0         221         357         373         273         250         83         167         223         252         244           Monthly Totals:         714         667         721         875         1157         1160         1004         1026         799         1026         1124         1253         961           ***EAST VILLAGE BREAKOUT           North East EV         44         54         25         31         50         53         47         31         43         80         63         49         47           North West EV         90         56         61         57         86         85         79         88         74         72         63         85         75           South East EV         253         247 <t< td=""><td>Columbia</td><td>55</td><td>47</td><td>45</td><td>42</td><td>60</td><td>53</td><td>57</td><td>60</td><td>80</td><td>57</td><td>60</td><td>59</td><td>56</td></t<>                                                                                                                                                                                                                                                                                                                                                                                                                                                                                                                                                                                                                                                                                                                                                                                                     | Columbia             | 55    | 47   | 45   | 42    | 60       | 53      | 57   | 60     | 80   | 57   | 60   | 59   | 56      |
| Gaslamp                                                                                                                                                                                                                                                                                                                                                                                                                                                                                                                                                                                                                                                                                                                                                                                                                                                                                                                                                                                                                                                                                                                                                                                                                                                                                                                                                                                                                                                                                                                                                                                                                                                                                                                                                                                                                                                                                                                                                                                                                                                                                                                   | Marina               | 20    | 24   | 26   | 16    | 24       | 22      | 22   | 30     | 29   | 30   | 42   | 40   | 27      |
| Outside Perimeter         0         0         221         357         373         273         250         83         167         223         252         244           Monthly Totals:         714         667         721         875         1157         1160         1004         1026         799         1026         1124         1253         961           ***EAST VILLAGE BREAKOUT           North East EV         44         54         25         31         50         53         47         31         43         80         63         49         47           North West EV         90         56         61         57         86         85         79         88         74         72         63         85         75           South East EV         253         247         303         290         364         331         305         320         275         346         353         402         316           South West EV         22         24         51         24         13         30         33         31         45         43         42         76         36           Lest Village         678                                                                                                                                                                                                                                                                                                                                                                                                                                                                                                                                                                                                                                                                                                                                                                                                                                                                                                                                                                                  | Cortez               | 47    | 44   | 30   | 32    | 30       | 27      | 44   | 34     | 29   | 35   | 31   | 46   | 36      |
| Monthly Totals:                                                                                                                                                                                                                                                                                                                                                                                                                                                                                                                                                                                                                                                                                                                                                                                                                                                                                                                                                                                                                                                                                                                                                                                                                                                                                                                                                                                                                                                                                                                                                                                                                                                                                                                                                                                                                                                                                                                                                                                                                                                                                                           | Gaslamp              | 31    | 32   | 30   | 29    | 35       | 43      | 21   | 31     | 44   | 51   | 46   | 59   | 38      |
| ***EAST VILLAGE BREAKOUT  North East EV                                                                                                                                                                                                                                                                                                                                                                                                                                                                                                                                                                                                                                                                                                                                                                                                                                                                                                                                                                                                                                                                                                                                                                                                                                                                                                                                                                                                                                                                                                                                                                                                                                                                                                                                                                                                                                                                                                                                                                                                                                                                                   | Outside Perimeter    | 0     | 0    | 0    | 221   | 357      | 373     | 273  | 250    | 83   | 167  | 223  | 252  | 244     |
| North East EV                                                                                                                                                                                                                                                                                                                                                                                                                                                                                                                                                                                                                                                                                                                                                                                                                                                                                                                                                                                                                                                                                                                                                                                                                                                                                                                                                                                                                                                                                                                                                                                                                                                                                                                                                                                                                                                                                                                                                                                                                                                                                                             | Monthly Totals:      | 714   | 667  | 721  | 875   | 1157     | 1160    | 1004 | 1026   | 799  | 1026 | 1124 | 1253 | 961     |
| North West EV   90   56   61   57   86   85   79   88   74   72   63   85   75                                                                                                                                                                                                                                                                                                                                                                                                                                                                                                                                                                                                                                                                                                                                                                                                                                                                                                                                                                                                                                                                                                                                                                                                                                                                                                                                                                                                                                                                                                                                                                                                                                                                                                                                                                                                                                                                                                                                                                                                                                            | ***EAST VILLAGE B    | REAKO | UT   |      |       |          |         |      |        |      |      |      |      |         |
| South East EV         253         247         303         290         364         331         305         320         275         346         353         402         316           South West EV         22         24         51         24         13         30         33         31         45         43         42         76         36           2022           Day 100         Day 100         Day 100         Day 100         Day 100         Dec         Dec           East Village         678         678         678         678         678         678         678         678         678         678         678         678         678         678         678         678         678         678         678         678         678         678         678         678         678         678         678         678         678         678         678         678         678         678         678         678         678         678         678         678         678         678         678         678         678         678         678         678         678         679         678         679                                                                                                                                                                                                                                                                                                                                                                                                                                                                                                                                                                                                                                                                                                                                                                                                                                                                                                                                                                          | North East EV        | 44    | 54   | 25   | 31    | 50       | 53      | 47   | 31     | 43   | 80   | 63   | 49   | 47      |
| South West EV   22   24   51   24   13   30   33   31   45   43   42   76   36                                                                                                                                                                                                                                                                                                                                                                                                                                                                                                                                                                                                                                                                                                                                                                                                                                                                                                                                                                                                                                                                                                                                                                                                                                                                                                                                                                                                                                                                                                                                                                                                                                                                                                                                                                                                                                                                                                                                                                                                                                            | North West EV        | 90    | 56   | 61   | 57    | 86       | 85      | 79   | 88     | 74   | 72   | 63   | 85   | 75      |
| Sept   Oct   Nov   Dec                                                                                                                                                                                                                                                                                                                                                                                                                                                                                                                                                                                                                                                                                                                                                                                                                                                                                                                                                                                                                                                                                                                                                                                                                                                                                                                                                                                                                                                                                                                                                                                                                                                                                                                                                                                                                                                                                                                                                                                                                                                                                                    | South East EV        | 253   | 247  | 303  | 290   | 364      | 331     | 305  | 320    | 275  | 346  | 353  | 402  | 316     |
| Sept   Sept | South West EV        | 22    | 24   | 51   | 24    | 13       | 30      | 33   | 31     | 45   | 43   | 42   | 76   | 36      |
| Sept   Sept |                      |       |      |      |       |          | 2022    |      |        |      |      |      |      |         |
| East Village 678 678 678 678 678 678 678 678 678 678                                                                                                                                                                                                                                                                                                                                                                                                                                                                                                                                                                                                                                                                                                                                                                                                                                                                                                                                                                                                                                                                                                                                                                                                                                                                                                                                                                                                                                                                                                                                                                                                                                                                                                                                                                                                                                                                                                                                                                                                                                                                      |                      | Jan   | Feb  | Mar  | Apr** | Mav      |         | July | Aua    | Sept | Oct  | Nov  | Dec  |         |
| City Center       213         Columbia       61         Marina       42         Cortez       92         Gaslamp       64         Outside Perimeter       259         Monthly Totals:       1409       0       0       0       0       0       0       0       0       0       0       117         ***EAST VILLAGE BREAKOUT         North East EV       50       50       50       50       50       50       50       50       50       50       50       50       50       50       50       50       50       50       50       50       50       50       50       50       50       50       50       50       50       50       50       50       50       50       50       50       50       50       50       50       50       50       50       50       50       50       50       50       50       50       50       50       50       50       50       50       50       50       50       50       50       50       50       50       50       50       50       50       50       50       50       50<                                                                                                                                                                                                                                                                                                                                                                                                                                                                                                                                                                                                                                                                                                                                                                                                                                                                                                                                                                                                                                                                                                 | East Village         |       |      |      |       |          | 0 0.110 |      | 7 10.5 | ССРС |      |      |      | 678     |
| Columbia         61         61           Marina         42         42           Cortez         92         92           Gaslamp         64         64           Outside Perimeter         259           Monthly Totals:         1409         0         0         0         0         0         0         0         0         0         117           ***EAST VILLAGE BREAKOUT           North East EV         50         50         50         105         105         105         105         105         74         74         74         74         74         74         74         74         74         74         74         74         74         74         74         74         74         74         74         74         74         74         74         74         74         74         74         74         74         74         74         74         74         74         74         74         74         74         74         74         74         74         74         74         74         74         74         74         74         74         74         74         74         74 <t< td=""><td></td><td></td><td></td><td></td><td></td><td></td><td></td><td></td><td></td><td></td><td></td><td></td><td></td><td></td></t<>                                                                                                                                                                                                                                                                                                                                                                                                                                                                                                                                                                                                                                                                                                                                                                                                                                                         |                      |       |      |      |       |          |         |      |        |      |      |      |      |         |
| Marina       42       42         Cortez       92       92         Gaslamp       64       64         Outside Perimeter       259         Monthly Totals:       1409       0       0       0       0       0       0       0       0       0       0       0       0       0       0       0       0       0       0       0       0       0       0       0       0       0       0       0       0       0       0       0       0       0       0       0       0       0       0       0       0       0       0       0       0       0       0       0       0       0       0       0       0       0       0       0       0       0       0       0       0       0       0       0       0       0       0       0       0       0       0       0       0       0       0       0       0       0       0       0       0       0       0       0       0       0       0       0       0       0       0       0       0       0       0       0       0       0       0                                                                                                                                                                                                                                                                                                                                                                                                                                                                                                                                                                                                                                                                                                                                                                                                                                                                                                                                                                                                                                                                                                                                        |                      |       |      |      |       |          |         |      |        |      |      |      |      |         |
| Cortez         92         92         92         92         92         92         92         92         93         92         93         94         94         94         94         94         94         94         94         94         94         94         94         94         94         94         94         94         94         94         94         94         94         94         94         94         94         94         94         94         94         94         94         94         94         94         94         94         94         94         94         94         94         94         94         94         94         94         94         94         94         94         94         94         94         94         94         94         94         94         94         94         94         94         94         94         94         94         94         94         94         94         94         94         94         94         94         94         94         94         94         94         94         94         94         94         94         94         94         94 <td< td=""><td></td><td></td><td></td><td></td><td></td><td></td><td></td><td></td><td></td><td></td><td></td><td></td><td></td><td></td></td<>                                                                                                                                                                                                                                                                                                                                                                                                                                                                                                                                                                                                                                                                                                                                                                                                                        |                      |       |      |      |       |          |         |      |        |      |      |      |      |         |
| Gaslamp         64         64           Outside Perimeter         259         259           Monthly Totals:         1409         0         0         0         0         0         0         0         0         0         0         117           ***EAST VILLAGE BREAKOUT           North East EV         50         50         50         105         105         105         105         105         105         105         105         105         105         105         105         105         105         105         105         105         105         105         105         105         105         105         105         105         105         105         105         105         105         105         105         105         105         105         105         105         105         105         105         105         105         105         105         105         105         105         105         105         105         105         105         105         105         105         105         105         105         105         105         105         105         105         105         105         105         105                                                                                                                                                                                                                                                                                                                                                                                                                                                                                                                                                                                                                                                                                                                                                                                                                                                                                                                                                  |                      |       |      |      |       |          |         |      |        |      |      |      |      |         |
| Outside Perimeter         259           Monthly Totals:         1409         0         0         0         0         0         0         0         0         0         0         0         0         0         0         0         0         0         0         0         0         0         0         0         0         0         0         0         0         0         0         0         0         0         0         0         0         0         0         0         0         0         0         0         0         0         0         0         0         0         0         0         0         0         0         0         0         0         0         0         0         0         0         0         0         0         0         0         0         0         0         0         0         0         0         0         0         0         0         0         0         0         0         0         0         0         0         0         0         0         0         0         0         0         0         0         0         0         0         0         0                                                                                                                                                                                                                                                                                                                                                                                                                                                                                                                                                                                                                                                                                                                                                                                                                                                                                                                                                                                                              |                      | 64    |      |      |       |          |         |      |        |      |      |      |      | 64      |
| Monthly Totals:         1409         0         0         0         0         0         0         0         0         0         0         0         0         0         0         0         0         0         0         0         0         0         0         0         0         0         0         0         0         0         0         0         0         0         0         0         0         0         0         0         0         0         0         0         0         0         0         0         0         0         0         0         0         0         0         0         0         0         0         0         0         0         0         0         0         0         0         0         0         0         0         0         0         0         0         0         0         0         0         0         0         0         0         0         0         0         0         0         0         0         0         0         0         0         0         0         0         0         0         0         0         0         0         0         0                                                                                                                                                                                                                                                                                                                                                                                                                                                                                                                                                                                                                                                                                                                                                                                                                                                                                                                                                                                                              |                      |       |      |      |       |          |         |      |        |      |      |      |      |         |
| ***EAST VILLAGE BREAKOUT  North East EV 50 50  North West EV 105 105  South East EV 74 74                                                                                                                                                                                                                                                                                                                                                                                                                                                                                                                                                                                                                                                                                                                                                                                                                                                                                                                                                                                                                                                                                                                                                                                                                                                                                                                                                                                                                                                                                                                                                                                                                                                                                                                                                                                                                                                                                                                                                                                                                                 |                      |       | 0    | 0    | 0     | 0        | 0       | 0    | 0      | 0    | 0    | 0    | 0    |         |
| North East EV         50         50           North West EV         105         105           South East EV         74         74                                                                                                                                                                                                                                                                                                                                                                                                                                                                                                                                                                                                                                                                                                                                                                                                                                                                                                                                                                                                                                                                                                                                                                                                                                                                                                                                                                                                                                                                                                                                                                                                                                                                                                                                                                                                                                                                                                                                                                                         |                      |       | _    | J    | J     | <u> </u> | J       | J    | J      | J    |      | J    |      |         |
| North West EV         105         105           South East EV         74         74                                                                                                                                                                                                                                                                                                                                                                                                                                                                                                                                                                                                                                                                                                                                                                                                                                                                                                                                                                                                                                                                                                                                                                                                                                                                                                                                                                                                                                                                                                                                                                                                                                                                                                                                                                                                                                                                                                                                                                                                                                       |                      |       |      |      |       |          |         |      |        |      |      |      |      | 50      |
| South East EV 74 74                                                                                                                                                                                                                                                                                                                                                                                                                                                                                                                                                                                                                                                                                                                                                                                                                                                                                                                                                                                                                                                                                                                                                                                                                                                                                                                                                                                                                                                                                                                                                                                                                                                                                                                                                                                                                                                                                                                                                                                                                                                                                                       |                      |       |      |      |       |          |         |      |        |      |      |      |      |         |
|                                                                                                                                                                                                                                                                                                                                                                                                                                                                                                                                                                                                                                                                                                                                                                                                                                                                                                                                                                                                                                                                                                                                                                                                                                                                                                                                                                                                                                                                                                                                                                                                                                                                                                                                                                                                                                                                                                                                                                                                                                                                                                                           |                      |       |      |      |       |          |         |      |        |      |      |      |      |         |
|                                                                                                                                                                                                                                                                                                                                                                                                                                                                                                                                                                                                                                                                                                                                                                                                                                                                                                                                                                                                                                                                                                                                                                                                                                                                                                                                                                                                                                                                                                                                                                                                                                                                                                                                                                                                                                                                                                                                                                                                                                                                                                                           | South West EV        | 449   |      |      |       |          |         |      |        |      |      |      |      | 449     |