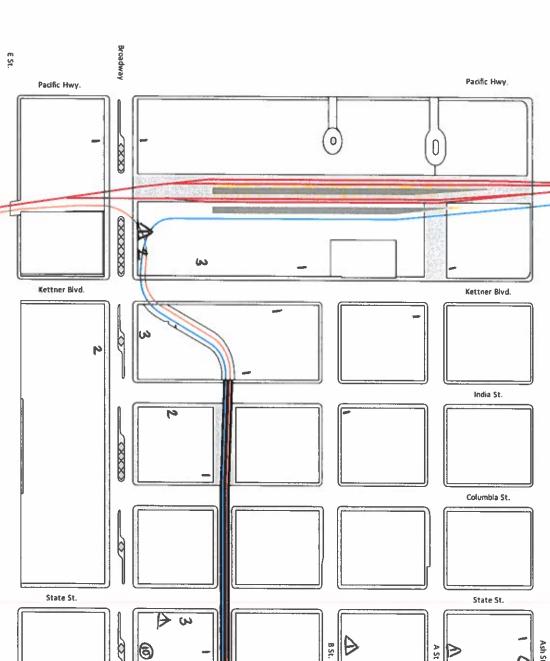

#### **Monthly Unsheltered Homeless Count**

| 2012 Monthly Totals:                                                                                                                                                                                                                                                                                                                                                                                                                                                                                                                                                                                                                                                                                                                                                                                                                                                                                                                                                                                                                                                                                                                                                                                                                                                                                                                                                                                                                                                                                                                                                                                                                                                                                                                                                                                                                                                                                                                                                                                                                                                                                                      |                      |       |      |      |       | 20       | 12 - 20 | 20   |        |      |      |      |      |         |
|---------------------------------------------------------------------------------------------------------------------------------------------------------------------------------------------------------------------------------------------------------------------------------------------------------------------------------------------------------------------------------------------------------------------------------------------------------------------------------------------------------------------------------------------------------------------------------------------------------------------------------------------------------------------------------------------------------------------------------------------------------------------------------------------------------------------------------------------------------------------------------------------------------------------------------------------------------------------------------------------------------------------------------------------------------------------------------------------------------------------------------------------------------------------------------------------------------------------------------------------------------------------------------------------------------------------------------------------------------------------------------------------------------------------------------------------------------------------------------------------------------------------------------------------------------------------------------------------------------------------------------------------------------------------------------------------------------------------------------------------------------------------------------------------------------------------------------------------------------------------------------------------------------------------------------------------------------------------------------------------------------------------------------------------------------------------------------------------------------------------------|----------------------|-------|------|------|-------|----------|---------|------|--------|------|------|------|------|---------|
| 2013 Monthly Totals:   531   568   458   509   563   599   571   619   566   541   557   508   548                                                                                                                                                                                                                                                                                                                                                                                                                                                                                                                                                                                                                                                                                                                                                                                                                                                                                                                                                                                                                                                                                                                                                                                                                                                                                                                                                                                                                                                                                                                                                                                                                                                                                                                                                                                                                                                                                                                                                                                                                        |                      | Jan   | Feb  | Mar  | Apr   | May      | June    | July | Aug    | Sept | Oct  | Nov  | Dec  | Average |
| 2014 Monthly Totals:   659   568   634   585   597   662   679   630   614   644   538   555   666                                                                                                                                                                                                                                                                                                                                                                                                                                                                                                                                                                                                                                                                                                                                                                                                                                                                                                                                                                                                                                                                                                                                                                                                                                                                                                                                                                                                                                                                                                                                                                                                                                                                                                                                                                                                                                                                                                                                                                                                                        | 2012 Monthly Totals: | 486   | 485  | 405  | 453   | 513      | 502     | 672  | 623    | 725  | 887  | 636  | 593  | 582     |
| 2015 Monthly Totals:   685                                                                                                                                                                                                                                                                                                                                                                                                                                                                                                                                                                                                                                                                                                                                                                                                                                                                                                                                                                                                                                                                                                                                                                                                                                                                                                                                                                                                                                                                                                                                                                                                                                                                                                                                                                                                                                                                                                                                                                                                                                                                                                | 2013 Monthly Totals: | 531   | 568  | 458  | 509   | 563      | 599     | 571  | 619    | 556  | 541  | 557  | 508  | 548     |
| 2016 Monthly Totals:   672                                                                                                                                                                                                                                                                                                                                                                                                                                                                                                                                                                                                                                                                                                                                                                                                                                                                                                                                                                                                                                                                                                                                                                                                                                                                                                                                                                                                                                                                                                                                                                                                                                                                                                                                                                                                                                                                                                                                                                                                                                                                                                | 2014 Monthly Totals: | 569   | 568  | 634  | 585   | 597      | 662     | 679  | 630    | 614  | 644  | 538  | 555  | 606     |
| 2017 Monthly Totals: 882                                                                                                                                                                                                                                                                                                                                                                                                                                                                                                                                                                                                                                                                                                                                                                                                                                                                                                                                                                                                                                                                                                                                                                                                                                                                                                                                                                                                                                                                                                                                                                                                                                                                                                                                                                                                                                                                                                                                                                                                                                                                                                  | 2015 Monthly Totals: | 685   | 744  | 717  | 695   | 629      | 720     | 810  | 657    | 581  | 677  | 765  | 884  | 714     |
| 2018 Monthly Totals:   804   862   980   791   904   759   926   964   787   739   799   806   843                                                                                                                                                                                                                                                                                                                                                                                                                                                                                                                                                                                                                                                                                                                                                                                                                                                                                                                                                                                                                                                                                                                                                                                                                                                                                                                                                                                                                                                                                                                                                                                                                                                                                                                                                                                                                                                                                                                                                                                                                        | 2016 Monthly Totals: | 672   | 811  | 842  | 843   | 1148     | 1156    | 1162 | 1386   | 1140 | 1130 | 1170 | 1415 | 1073    |
| 2019 Monthly Totals: 898                                                                                                                                                                                                                                                                                                                                                                                                                                                                                                                                                                                                                                                                                                                                                                                                                                                                                                                                                                                                                                                                                                                                                                                                                                                                                                                                                                                                                                                                                                                                                                                                                                                                                                                                                                                                                                                                                                                                                                                                                                                                                                  | 2017 Monthly Totals: | 882   | 1027 | 1105 | 875   | 892      | 1156    | 1100 | 1335   | 1275 | 1091 | 941  | 1012 | 1058    |
| Second                                                                                                                                                                                                                                                                                                                                                                                                                                                                                                                                                                                                                                                                                                                                                                                                                                                                                                                                                                                                                                                                                                                                                                                                                                                                                                                                                                                                                                                                                                                                                                                                                                                                                                                                                                                                                                                                                                                                                                                                                                                                                                                    | 2018 Monthly Totals: | 804   | 862  | 980  | 791   | 904      | 759     | 926  | 964    | 787  | 739  | 799  | 806  | 843     |
| Sept   Sept | 2019 Monthly Totals: | 898   | 799  | 732  | 776   | 860      | 821     | 961  | 770    | 946  | 847  | 677  | 627  | 809     |
| Sept   Sept | 2020 Monthly Totals: | 789   | 744  | 529  | 545   | 595      | 721     | 678  | 559    | 719  | 639  | 694  | 622  | 656     |
| East Village                                                                                                                                                                                                                                                                                                                                                                                                                                                                                                                                                                                                                                                                                                                                                                                                                                                                                                                                                                                                                                                                                                                                                                                                                                                                                                                                                                                                                                                                                                                                                                                                                                                                                                                                                                                                                                                                                                                                                                                                                                                                                                              | j                    |       |      |      |       |          | 2021    |      |        |      |      |      |      |         |
| East Village                                                                                                                                                                                                                                                                                                                                                                                                                                                                                                                                                                                                                                                                                                                                                                                                                                                                                                                                                                                                                                                                                                                                                                                                                                                                                                                                                                                                                                                                                                                                                                                                                                                                                                                                                                                                                                                                                                                                                                                                                                                                                                              |                      | Jan   | Feb  | Mar  | Apr** | May      | June    | July | Aug    | Sept | Oct  | Nov  | Dec  |         |
| Columbia         55         47         45         42         60         53         57         60         80         57         60         59         56           Marina         20         24         26         16         24         22         22         30         29         30         42         40         27           Cortez         47         44         30         32         30         27         44         34         29         35         31         46         36           Gaslamp         31         32         30         29         35         43         21         31         44         51         46         59         38           Outside Perimeter         0         0         0         221         357         373         273         250         83         167         223         252         244           Monthly Totals:         714         667         721         875         1157         1160         1004         1026         799         1026         1124         1253         961           ***EAST VILLAGE BREAKOUT           **Yorth West EV         253         247                                                                                                                                                                                                                                                                                                                                                                                                                                                                                                                                                                                                                                                                                                                                                                                                                                                                                                                                                                                               | East Village         | 409   | 381  | 439  | 402   | 513      | 499     | 465  | 469    |      | 541  | 541  | 612  | 476     |
| Columbia         55         47         45         42         60         53         57         60         80         57         60         59         56           Marina         20         24         26         16         24         22         22         30         29         30         42         40         27           Cortez         47         44         30         32         30         27         44         34         29         35         31         46         36           Gaslamp         31         32         30         29         35         43         21         31         44         51         46         59         38           Outside Perimeter         0         0         0         221         357         373         273         250         83         167         223         252         244           Monthly Totals:         714         667         721         875         1157         1160         1004         1026         799         1026         1124         1253         961           ***EAST VILLAGE BREAKOUT           **Yorth West EV         253         247                                                                                                                                                                                                                                                                                                                                                                                                                                                                                                                                                                                                                                                                                                                                                                                                                                                                                                                                                                                               | City Center          | 153   | 140  | 151  | 133   | 138      | 143     | 123  | 152    | 96   | 145  | 181  | 185  | 145     |
| Cortez         47         44         30         32         30         27         44         34         29         35         31         46         36           Gaslamp         31         32         30         29         35         43         21         31         44         51         46         59         38           Outside Perimeter         0         0         0         221         357         373         273         250         83         167         223         252         244           Monthly Totals:         714         667         721         875         1157         1160         1004         1026         799         1026         1124         1253         961           ***EAST VILLAGE BREAKOUT           North East EV         44         54         25         31         50         53         47         31         43         80         63         49         47           North West EV         90         56         61         57         86         85         79         88         74         72         63         85         75           South East EV         253         247 <t< td=""><td>Columbia</td><td>55</td><td>47</td><td>45</td><td>42</td><td>60</td><td>53</td><td>57</td><td>60</td><td>80</td><td>57</td><td>60</td><td>59</td><td>56</td></t<>                                                                                                                                                                                                                                                                                                                                                                                                                                                                                                                                                                                                                                                                                                                                                                                                     | Columbia             | 55    | 47   | 45   | 42    | 60       | 53      | 57   | 60     | 80   | 57   | 60   | 59   | 56      |
| Gaslamp                                                                                                                                                                                                                                                                                                                                                                                                                                                                                                                                                                                                                                                                                                                                                                                                                                                                                                                                                                                                                                                                                                                                                                                                                                                                                                                                                                                                                                                                                                                                                                                                                                                                                                                                                                                                                                                                                                                                                                                                                                                                                                                   | Marina               | 20    | 24   | 26   | 16    | 24       | 22      | 22   | 30     | 29   | 30   | 42   | 40   | 27      |
| Outside Perimeter         0         0         221         357         373         273         250         83         167         223         252         244           Monthly Totals:         714         667         721         875         1157         1160         1004         1026         799         1026         1124         1253         961           ***EAST VILLAGE BREAKOUT           North East EV         44         54         25         31         50         53         47         31         43         80         63         49         47           North West EV         90         56         61         57         86         85         79         88         74         72         63         85         75           South East EV         253         247         303         290         364         331         305         320         275         346         353         402         316           South West EV         22         24         51         24         13         30         33         31         45         43         42         76         36           Lest Village         678                                                                                                                                                                                                                                                                                                                                                                                                                                                                                                                                                                                                                                                                                                                                                                                                                                                                                                                                                                                  | Cortez               | 47    | 44   | 30   | 32    | 30       | 27      | 44   | 34     | 29   | 35   | 31   | 46   | 36      |
| Monthly Totals:                                                                                                                                                                                                                                                                                                                                                                                                                                                                                                                                                                                                                                                                                                                                                                                                                                                                                                                                                                                                                                                                                                                                                                                                                                                                                                                                                                                                                                                                                                                                                                                                                                                                                                                                                                                                                                                                                                                                                                                                                                                                                                           | Gaslamp              | 31    | 32   | 30   | 29    | 35       | 43      | 21   | 31     | 44   | 51   | 46   | 59   | 38      |
| ***EAST VILLAGE BREAKOUT  North East EV                                                                                                                                                                                                                                                                                                                                                                                                                                                                                                                                                                                                                                                                                                                                                                                                                                                                                                                                                                                                                                                                                                                                                                                                                                                                                                                                                                                                                                                                                                                                                                                                                                                                                                                                                                                                                                                                                                                                                                                                                                                                                   | Outside Perimeter    | 0     | 0    | 0    | 221   | 357      | 373     | 273  | 250    | 83   | 167  | 223  | 252  | 244     |
| North East EV                                                                                                                                                                                                                                                                                                                                                                                                                                                                                                                                                                                                                                                                                                                                                                                                                                                                                                                                                                                                                                                                                                                                                                                                                                                                                                                                                                                                                                                                                                                                                                                                                                                                                                                                                                                                                                                                                                                                                                                                                                                                                                             | Monthly Totals:      | 714   | 667  | 721  | 875   | 1157     | 1160    | 1004 | 1026   | 799  | 1026 | 1124 | 1253 | 961     |
| North West EV   90   56   61   57   86   85   79   88   74   72   63   85   75                                                                                                                                                                                                                                                                                                                                                                                                                                                                                                                                                                                                                                                                                                                                                                                                                                                                                                                                                                                                                                                                                                                                                                                                                                                                                                                                                                                                                                                                                                                                                                                                                                                                                                                                                                                                                                                                                                                                                                                                                                            | ***EAST VILLAGE B    | REAKO | UT   |      |       |          |         |      |        |      |      |      |      |         |
| South East EV         253         247         303         290         364         331         305         320         275         346         353         402         316           South West EV         22         24         51         24         13         30         33         31         45         43         42         76         36           2022           Day 100         Day 100         Day 100         Day 100         Day 100         Dec         Dec           East Village         678         678         678         678         678         678         678         678         678         678         678         678         678         678         678         678         678         678         678         678         678         678         678         678         678         678         678         678         678         678         678         678         678         678         678         678         678         678         678         678         678         678         678         678         678         678         678         678         678         679         678         679                                                                                                                                                                                                                                                                                                                                                                                                                                                                                                                                                                                                                                                                                                                                                                                                                                                                                                                                                                          | North East EV        | 44    | 54   | 25   | 31    | 50       | 53      | 47   | 31     | 43   | 80   | 63   | 49   | 47      |
| South West EV   22   24   51   24   13   30   33   31   45   43   42   76   36                                                                                                                                                                                                                                                                                                                                                                                                                                                                                                                                                                                                                                                                                                                                                                                                                                                                                                                                                                                                                                                                                                                                                                                                                                                                                                                                                                                                                                                                                                                                                                                                                                                                                                                                                                                                                                                                                                                                                                                                                                            | North West EV        | 90    | 56   | 61   | 57    | 86       | 85      | 79   | 88     | 74   | 72   | 63   | 85   | 75      |
| Sept   Oct   Nov   Dec                                                                                                                                                                                                                                                                                                                                                                                                                                                                                                                                                                                                                                                                                                                                                                                                                                                                                                                                                                                                                                                                                                                                                                                                                                                                                                                                                                                                                                                                                                                                                                                                                                                                                                                                                                                                                                                                                                                                                                                                                                                                                                    | South East EV        | 253   | 247  | 303  | 290   | 364      | 331     | 305  | 320    | 275  | 346  | 353  | 402  | 316     |
| Sept   Sept | South West EV        | 22    | 24   | 51   | 24    | 13       | 30      | 33   | 31     | 45   | 43   | 42   | 76   | 36      |
| Sept   Sept |                      |       |      |      |       |          | 2022    |      |        |      |      |      |      |         |
| East Village 678 678 678 678 678 678 678 678 678 678                                                                                                                                                                                                                                                                                                                                                                                                                                                                                                                                                                                                                                                                                                                                                                                                                                                                                                                                                                                                                                                                                                                                                                                                                                                                                                                                                                                                                                                                                                                                                                                                                                                                                                                                                                                                                                                                                                                                                                                                                                                                      |                      | Jan   | Feb  | Mar  | Apr** | Mav      |         | July | Aua    | Sept | Oct  | Nov  | Dec  |         |
| City Center       213         Columbia       61         Marina       42         Cortez       92         Gaslamp       64         Outside Perimeter       259         Monthly Totals:       1409       0       0       0       0       0       0       0       0       0       0       117         ***EAST VILLAGE BREAKOUT         North East EV       50       50       50       50       50       50       50       50       50       50       50       50       50       50       50       50       50       50       50       50       50       50       50       50       50       50       50       50       50       50       50       50       50       50       50       50       50       50       50       50       50       50       50       50       50       50       50       50       50       50       50       50       50       50       50       50       50       50       50       50       50       50       50       50       50       50       50       50       50       50       50       50<                                                                                                                                                                                                                                                                                                                                                                                                                                                                                                                                                                                                                                                                                                                                                                                                                                                                                                                                                                                                                                                                                                 | East Village         |       |      |      |       |          | 0 0.110 |      | 7 10.5 | ССРС |      |      |      | 678     |
| Columbia         61         61           Marina         42         42           Cortez         92         92           Gaslamp         64         64           Outside Perimeter         259           Monthly Totals:         1409         0         0         0         0         0         0         0         0         0         117           ***EAST VILLAGE BREAKOUT           North East EV         50         50         50         105         105         105         105         105         74         74         74         74         74         74         74         74         74         74         74         74         74         74         74         74         74         74         74         74         74         74         74         74         74         74         74         74         74         74         74         74         74         74         74         74         74         74         74         74         74         74         74         74         74         74         74         74         74         74         74         74         74         74 <t< td=""><td></td><td></td><td></td><td></td><td></td><td></td><td></td><td></td><td></td><td></td><td></td><td></td><td></td><td></td></t<>                                                                                                                                                                                                                                                                                                                                                                                                                                                                                                                                                                                                                                                                                                                                                                                                                                                         |                      |       |      |      |       |          |         |      |        |      |      |      |      |         |
| Marina       42       42         Cortez       92       92         Gaslamp       64       64         Outside Perimeter       259         Monthly Totals:       1409       0       0       0       0       0       0       0       0       0       0       0       0       0       0       0       0       0       0       0       0       0       0       0       0       0       0       0       0       0       0       0       0       0       0       0       0       0       0       0       0       0       0       0       0       0       0       0       0       0       0       0       0       0       0       0       0       0       0       0       0       0       0       0       0       0       0       0       0       0       0       0       0       0       0       0       0       0       0       0       0       0       0       0       0       0       0       0       0       0       0       0       0       0       0       0       0       0       0                                                                                                                                                                                                                                                                                                                                                                                                                                                                                                                                                                                                                                                                                                                                                                                                                                                                                                                                                                                                                                                                                                                                        |                      |       |      |      |       |          |         |      |        |      |      |      |      |         |
| Cortez         92         92         92         92         92         92         92         92         93         92         93         94         94         94         94         94         94         94         94         94         94         94         94         94         94         94         94         94         94         94         94         94         94         94         94         94         94         94         94         94         94         94         94         94         94         94         94         94         94         94         94         94         94         94         94         94         94         94         94         94         94         94         94         94         94         94         94         94         94         94         94         94         94         94         94         94         94         94         94         94         94         94         94         94         94         94         94         94         94         94         94         94         94         94         94         94         94         94         94         94 <td< td=""><td></td><td></td><td></td><td></td><td></td><td></td><td></td><td></td><td></td><td></td><td></td><td></td><td></td><td></td></td<>                                                                                                                                                                                                                                                                                                                                                                                                                                                                                                                                                                                                                                                                                                                                                                                                                        |                      |       |      |      |       |          |         |      |        |      |      |      |      |         |
| Gaslamp         64         64           Outside Perimeter         259         259           Monthly Totals:         1409         0         0         0         0         0         0         0         0         0         0         117           ***EAST VILLAGE BREAKOUT           North East EV         50         50         50         105         105         105         105         105         105         105         105         105         105         105         105         105         105         105         105         105         105         105         105         105         105         105         105         105         105         105         105         105         105         105         105         105         105         105         105         105         105         105         105         105         105         105         105         105         105         105         105         105         105         105         105         105         105         105         105         105         105         105         105         105         105         105         105         105         105         105                                                                                                                                                                                                                                                                                                                                                                                                                                                                                                                                                                                                                                                                                                                                                                                                                                                                                                                                                  |                      |       |      |      |       |          |         |      |        |      |      |      |      |         |
| Outside Perimeter         259           Monthly Totals:         1409         0         0         0         0         0         0         0         0         0         0         0         0         0         0         0         0         0         0         0         0         0         0         0         0         0         0         0         0         0         0         0         0         0         0         0         0         0         0         0         0         0         0         0         0         0         0         0         0         0         0         0         0         0         0         0         0         0         0         0         0         0         0         0         0         0         0         0         0         0         0         0         0         0         0         0         0         0         0         0         0         0         0         0         0         0         0         0         0         0         0         0         0         0         0         0         0         0         0         0         0                                                                                                                                                                                                                                                                                                                                                                                                                                                                                                                                                                                                                                                                                                                                                                                                                                                                                                                                                                                                              |                      | 64    |      |      |       |          |         |      |        |      |      |      |      | 64      |
| Monthly Totals:         1409         0         0         0         0         0         0         0         0         0         0         0         0         0         0         0         0         0         0         0         0         0         0         0         0         0         0         0         0         0         0         0         0         0         0         0         0         0         0         0         0         0         0         0         0         0         0         0         0         0         0         0         0         0         0         0         0         0         0         0         0         0         0         0         0         0         0         0         0         0         0         0         0         0         0         0         0         0         0         0         0         0         0         0         0         0         0         0         0         0         0         0         0         0         0         0         0         0         0         0         0         0         0         0         0                                                                                                                                                                                                                                                                                                                                                                                                                                                                                                                                                                                                                                                                                                                                                                                                                                                                                                                                                                                                              |                      |       |      |      |       |          |         |      |        |      |      |      |      |         |
| ***EAST VILLAGE BREAKOUT  North East EV 50 50  North West EV 105 105  South East EV 74 74                                                                                                                                                                                                                                                                                                                                                                                                                                                                                                                                                                                                                                                                                                                                                                                                                                                                                                                                                                                                                                                                                                                                                                                                                                                                                                                                                                                                                                                                                                                                                                                                                                                                                                                                                                                                                                                                                                                                                                                                                                 |                      |       | 0    | 0    | 0     | 0        | 0       | 0    | 0      | 0    | 0    | 0    | 0    |         |
| North East EV         50         50           North West EV         105         105           South East EV         74         74                                                                                                                                                                                                                                                                                                                                                                                                                                                                                                                                                                                                                                                                                                                                                                                                                                                                                                                                                                                                                                                                                                                                                                                                                                                                                                                                                                                                                                                                                                                                                                                                                                                                                                                                                                                                                                                                                                                                                                                         |                      |       | _    | J    | J     | <u> </u> | J       | J    | J      | J    |      | J    |      |         |
| North West EV         105         105           South East EV         74         74                                                                                                                                                                                                                                                                                                                                                                                                                                                                                                                                                                                                                                                                                                                                                                                                                                                                                                                                                                                                                                                                                                                                                                                                                                                                                                                                                                                                                                                                                                                                                                                                                                                                                                                                                                                                                                                                                                                                                                                                                                       |                      |       |      |      |       |          |         |      |        |      |      |      |      | 50      |
| South East EV 74 74                                                                                                                                                                                                                                                                                                                                                                                                                                                                                                                                                                                                                                                                                                                                                                                                                                                                                                                                                                                                                                                                                                                                                                                                                                                                                                                                                                                                                                                                                                                                                                                                                                                                                                                                                                                                                                                                                                                                                                                                                                                                                                       |                      |       |      |      |       |          |         |      |        |      |      |      |      |         |
|                                                                                                                                                                                                                                                                                                                                                                                                                                                                                                                                                                                                                                                                                                                                                                                                                                                                                                                                                                                                                                                                                                                                                                                                                                                                                                                                                                                                                                                                                                                                                                                                                                                                                                                                                                                                                                                                                                                                                                                                                                                                                                                           |                      |       |      |      |       |          |         |      |        |      |      |      |      |         |
|                                                                                                                                                                                                                                                                                                                                                                                                                                                                                                                                                                                                                                                                                                                                                                                                                                                                                                                                                                                                                                                                                                                                                                                                                                                                                                                                                                                                                                                                                                                                                                                                                                                                                                                                                                                                                                                                                                                                                                                                                                                                                                                           | South West EV        | 449   |      |      |       |          |         |      |        |      |      |      |      | 449     |