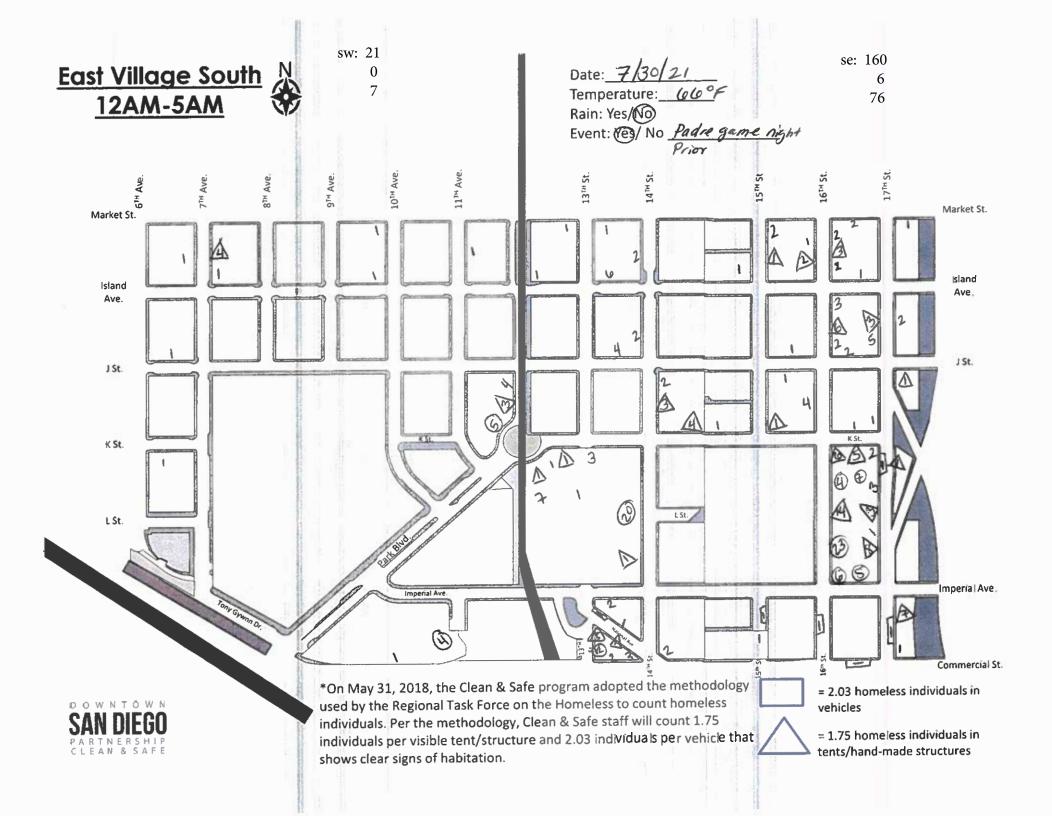

South East is the area east of Park Ave. south of Market Street

South West is the area west of Park Ave, south of Market Street

|                                     |                                                          |                                                                                                                                          | nw: 42                                   | ne: 36                |            |                                  |                                                                                                                                                                                                                                                                                                                                                                                                                                                                                                                                                                                                                                                                                                                                                                                                                                                                                                                                                                                                                                                                                                                                                                                                                                                                                                                                                                                                                                                                                                                                                                                                                                                                                                                                                                                                                                                                                                                                                                                                                                                                                                                                | 100             |                         |                                                               |
|-------------------------------------|----------------------------------------------------------|------------------------------------------------------------------------------------------------------------------------------------------|------------------------------------------|-----------------------|------------|----------------------------------|--------------------------------------------------------------------------------------------------------------------------------------------------------------------------------------------------------------------------------------------------------------------------------------------------------------------------------------------------------------------------------------------------------------------------------------------------------------------------------------------------------------------------------------------------------------------------------------------------------------------------------------------------------------------------------------------------------------------------------------------------------------------------------------------------------------------------------------------------------------------------------------------------------------------------------------------------------------------------------------------------------------------------------------------------------------------------------------------------------------------------------------------------------------------------------------------------------------------------------------------------------------------------------------------------------------------------------------------------------------------------------------------------------------------------------------------------------------------------------------------------------------------------------------------------------------------------------------------------------------------------------------------------------------------------------------------------------------------------------------------------------------------------------------------------------------------------------------------------------------------------------------------------------------------------------------------------------------------------------------------------------------------------------------------------------------------------------------------------------------------------------|-----------------|-------------------------|---------------------------------------------------------------|
|                                     |                                                          |                                                                                                                                          | 0<br>21                                  | 3                     |            |                                  | 100                                                                                                                                                                                                                                                                                                                                                                                                                                                                                                                                                                                                                                                                                                                                                                                                                                                                                                                                                                                                                                                                                                                                                                                                                                                                                                                                                                                                                                                                                                                                                                                                                                                                                                                                                                                                                                                                                                                                                                                                                                                                                                                            |                 |                         |                                                               |
| East Village<br>12AM-5AM            | N C                                                      | Count Breakdow                                                                                                                           |                                          | 3                     |            |                                  | decition and a second                                                                                                                                                                                                                                                                                                                                                                                                                                                                                                                                                                                                                                                                                                                                                                                                                                                                                                                                                                                                                                                                                                                                                                                                                                                                                                                                                                                                                                                                                                                                                                                                                                                                                                                                                                                                                                                                                                                                                                                                                                                                                                          |                 |                         |                                                               |
| 12AM-5AN                            | 1                                                        | Count                                                                                                                                    | Value                                    |                       |            |                                  | 2000                                                                                                                                                                                                                                                                                                                                                                                                                                                                                                                                                                                                                                                                                                                                                                                                                                                                                                                                                                                                                                                                                                                                                                                                                                                                                                                                                                                                                                                                                                                                                                                                                                                                                                                                                                                                                                                                                                                                                                                                                                                                                                                           |                 |                         |                                                               |
| Date: <u>7/30/2</u><br>Temperature: | /                                                        | 259                                                                                                                                      | 259                                      | 12th Ave.             | 13th St.   | 14th St.                         | EC1866 - 12 - 12 - 12 - 12 - 12 - 12 - 12 -                                                                                                                                                                                                                                                                                                                                                                                                                                                                                                                                                                                                                                                                                                                                                                                                                                                                                                                                                                                                                                                                                                                                                                                                                                                                                                                                                                                                                                                                                                                                                                                                                                                                                                                                                                                                                                                                                                                                                                                                                                                                                    | K S             | 17th St.                |                                                               |
| Rain: Ves Min                       |                                                          | 9                                                                                                                                        | 18.27                                    | <b>A</b>              |            |                                  |                                                                                                                                                                                                                                                                                                                                                                                                                                                                                                                                                                                                                                                                                                                                                                                                                                                                                                                                                                                                                                                                                                                                                                                                                                                                                                                                                                                                                                                                                                                                                                                                                                                                                                                                                                                                                                                                                                                                                                                                                                                                                                                                |                 |                         | C St.                                                         |
| Event: (18) No Padre game of        | night                                                    | 107                                                                                                                                      | 187.25                                   |                       | y)         |                                  | DON QUILLO                                                                                                                                                                                                                                                                                                                                                                                                                                                                                                                                                                                                                                                                                                                                                                                                                                                                                                                                                                                                                                                                                                                                                                                                                                                                                                                                                                                                                                                                                                                                                                                                                                                                                                                                                                                                                                                                                                                                                                                                                                                                                                                     |                 |                         | Y                                                             |
| prox                                |                                                          | Total                                                                                                                                    | 464.52                                   |                       |            |                                  |                                                                                                                                                                                                                                                                                                                                                                                                                                                                                                                                                                                                                                                                                                                                                                                                                                                                                                                                                                                                                                                                                                                                                                                                                                                                                                                                                                                                                                                                                                                                                                                                                                                                                                                                                                                                                                                                                                                                                                                                                                                                                                                                |                 |                         | Broadway                                                      |
| 6 <sup>тн</sup> Ave.                | 7 <sup>TH</sup> Ave.                                     | 9th Ave.                                                                                                                                 | 11 <sup>th</sup> Ave.                    |                       | 2          |                                  | AND SECTION OF A S |                 |                         |                                                               |
| E St.                               | 2 ~<br>3 ~<br>3 B                                        | 2                                                                                                                                        |                                          |                       |            | 1                                |                                                                                                                                                                                                                                                                                                                                                                                                                                                                                                                                                                                                                                                                                                                                                                                                                                                                                                                                                                                                                                                                                                                                                                                                                                                                                                                                                                                                                                                                                                                                                                                                                                                                                                                                                                                                                                                                                                                                                                                                                                                                                                                                |                 | ESt.                    | FSt.                                                          |
| F St.                               |                                                          |                                                                                                                                          |                                          |                       |            | , V                              |                                                                                                                                                                                                                                                                                                                                                                                                                                                                                                                                                                                                                                                                                                                                                                                                                                                                                                                                                                                                                                                                                                                                                                                                                                                                                                                                                                                                                                                                                                                                                                                                                                                                                                                                                                                                                                                                                                                                                                                                                                                                                                                                | V               |                         |                                                               |
| 2                                   | 1                                                        | V'   '                                                                                                                                   | À                                        | ]<br>[e<br>2          |            | 4                                |                                                                                                                                                                                                                                                                                                                                                                                                                                                                                                                                                                                                                                                                                                                                                                                                                                                                                                                                                                                                                                                                                                                                                                                                                                                                                                                                                                                                                                                                                                                                                                                                                                                                                                                                                                                                                                                                                                                                                                                                                                                                                                                                | 1 ♥<br>4<br>D 2 | 7 <sup>th</sup> St.     | PAFWY.                                                        |
| metho<br>Home<br>Clean<br>tent/s    | odology used by<br>less to count ho<br>& Safe staff will | e Clean & Safe progran<br>the Regional Task Forc<br>meless individuals. Per<br>count 1.75 individuals<br>03 individuals per vehic<br>on. | e on the<br>the methodolo<br>per visible | ogy, <sup>←</sup> Tro | olley Line | SAN DIE<br>PARTNERS<br>CLEAN & S | GO<br>SHIP<br>AFE                                                                                                                                                                                                                                                                                                                                                                                                                                                                                                                                                                                                                                                                                                                                                                                                                                                                                                                                                                                                                                                                                                                                                                                                                                                                                                                                                                                                                                                                                                                                                                                                                                                                                                                                                                                                                                                                                                                                                                                                                                                                                                              | Ve              | ehicles<br>= 1.75 homel | Market St. s individuals in ess individuals in ade structures |

\*On May 31, 2018, the Clean & Safe program adopted the methodology used by the Regional Task Force on the Homeless to count homeless individuals. Per the methodology, Clean & Safe staff will count 1.75 individuals per visible tent/structure and 2.03 individuals per vehicle that shows clear signs of habitation.