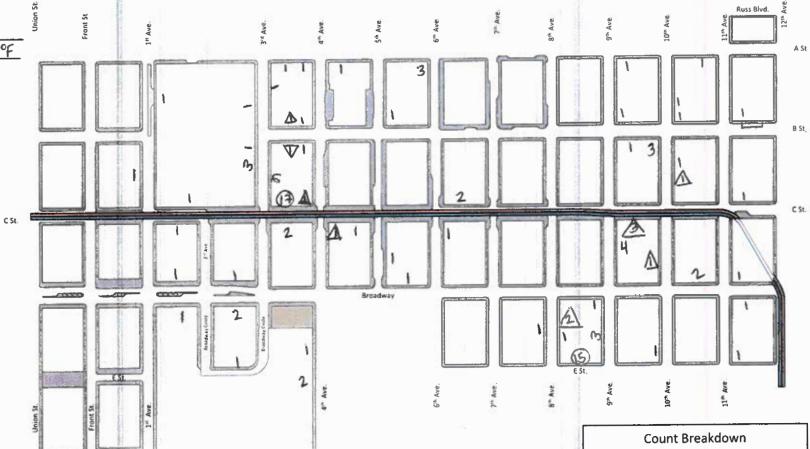

### City Center N 12AM-5AM

Date: 7 30121
Temperature: 66°F

Rain: Yes/No Event: Yes/No

= 2.03 homeless individuals in vehicles

= 1.75 homeless individuals in tents/ hand-made structures

| Count Breakdown |       |        |  |  |  |
|-----------------|-------|--------|--|--|--|
|                 | Count |        |  |  |  |
|                 | 102   | 102    |  |  |  |
| 000             | 1     | 2.03   |  |  |  |
| A               | 11    | 19.25  |  |  |  |
|                 | Total | 116.78 |  |  |  |

\*On May 31, 2018, the Clean & Safe program adopted the methodology used by the Regional Task Force on the Homeless to count homeless individuals. Per the methodology, Clean & Safe staff will count 1.75 individuals per visible tent/structure and 2.03 individuals per vehicle that shows clear signs of habitation.