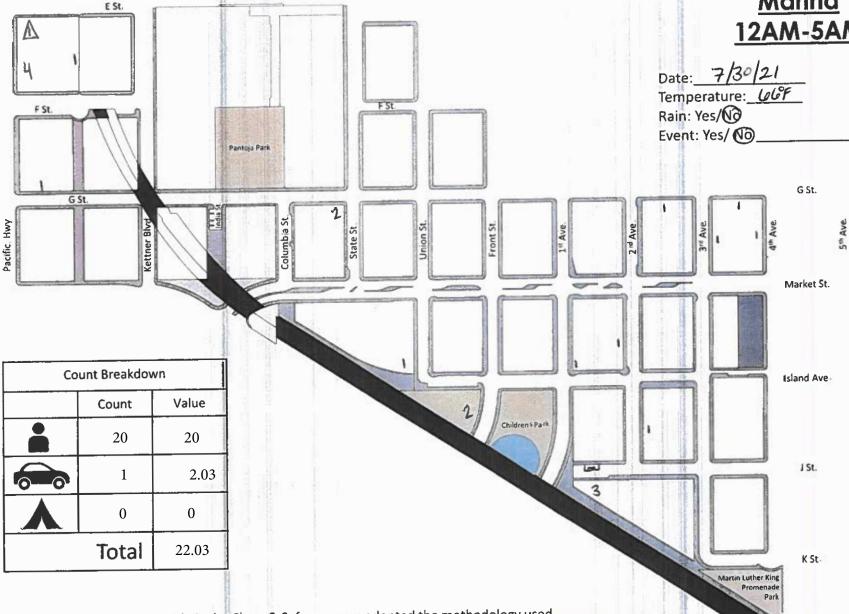

In May 2018, the Regional Task Force on the Homeless updated the methodology for vehicles to 2.03 that shows clear signs of habitation (the methodology of 1.75 individuals per tent/structure remained the same). The Clean & Safe program implemented this methodology on May 31, 2018 (represented in orange).

= 2.03 homeless individuals in vehicles

= 1.75 homeless individuals in tents/hand-made structures

Date: 7|30|21

Temperature: 66°F

Rain: Yes/No

Event: Yes/ 🕡

| Count Breakdown |       |    |  |  |  |
|-----------------|-------|----|--|--|--|
| Count Value     |       |    |  |  |  |
|                 | 21    | 21 |  |  |  |
| 000             | 0     | 0  |  |  |  |
|                 | 0     | 0  |  |  |  |
|                 | Total | 21 |  |  |  |