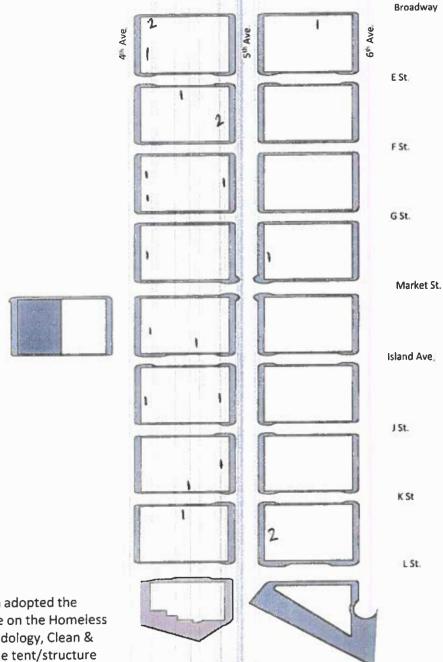

\*On May 31, 2018, the Clean & Safe program adopted the methodology used by the Regional Task Force on the Homeless to count homeless individuals. Per the methodology, Clean & Safe staff will count 1.75 individuals per visible tent/structure and 2.03 individuals per vehicle that shows clear signs of habitation.

= 2.03 homeless individuals in vehicles

= 1.75 homeless individuals in tents/hand-made structures

\*On May 31, 2018, the Clean & Safe program adopted the methodology used by the Regional Task Force on the Homeless to count homeless individuals. Per the methodology, Clean & Safe staff will count 1.75 individuals per visible tent/structure and 2.03 individuals per vehicle that shows clear signs of habitation.