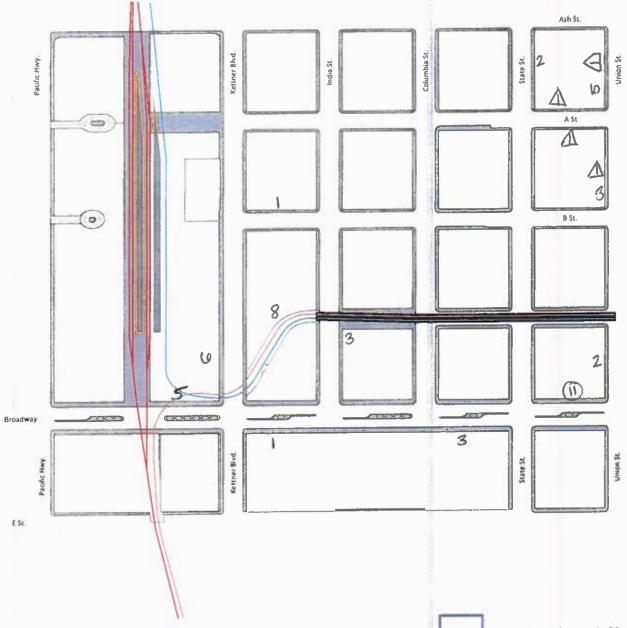

### Columbia N 12AM-5AM

Date: 7/30/21 Temperature: 66°F

Rain: Yes/No\_\_\_\_\_

| Count Breakdown |       |    |  |  |  |
|-----------------|-------|----|--|--|--|
|                 | Value |    |  |  |  |
|                 | 50    | 50 |  |  |  |
| 000             | 0     | 0  |  |  |  |
|                 | 4     | 7  |  |  |  |
|                 | Total | 57 |  |  |  |

\*On May 31, 2018, the Clean & Safe program adopted the methodology used by the Regional Task Force on the Homeless to count homeless individuals. Per the methodology, Clean & Safe staff will count 1.75 individuals per visible tent/structure and 2.03 individuals per vehicle that shows clear signs of habitation.