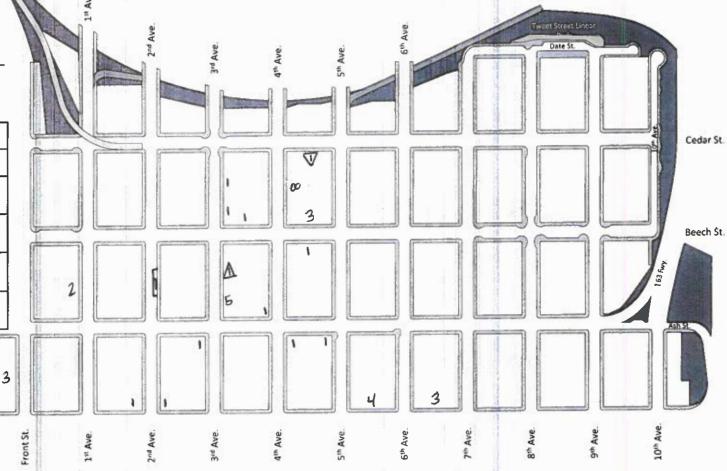

Clean & Safe program adopted the methodology used by the Regional Task Force on the Homeless to count homeless individuals. Per the methodology, Clean & Safe staff will count 1.75 individuals per visible tent/structure and 2.03 individuals per vehicle that shows clear signs of habitation.

= 2.03 homeless individuals in vehicles

- 1.75 homeless individuals in tents/hand made structures

## Cortez 12AM-5AM

Date: 7/30/21 Temperature: 60° F Rain: Yes/No

Event: Yes/ (10)

| Count Breakdown |       |       |  |  |  |
|-----------------|-------|-------|--|--|--|
|                 | Value |       |  |  |  |
|                 | 38    | 38    |  |  |  |
| <b>~</b>        | 1     | 2.03  |  |  |  |
|                 | 2     | 3.50  |  |  |  |
|                 | Total | 43.53 |  |  |  |

A St.





\*On May 31, 2018, the Clean & Safe program adopted the methodology used by the Regional Task Force on the Homeless to count homeless individuals. Per the methodology, Clean & Safe staff will count 1.75 individuals per visible tent/structure and 2.03 individuals per vehicle that shows clear signs of habitation.



= 2.03 homeless individuals in vehicles

= 1.75 homeless individuals in tents/hand-made structures



Date: 7|30|21

Temperature: 66°F

Rain: Yes/No

Event: Yes/ 🕡

| Count Breakdown |       |    |  |  |  |
|-----------------|-------|----|--|--|--|
| Count Value     |       |    |  |  |  |
|                 | 21    | 21 |  |  |  |
| 000             | 0     | 0  |  |  |  |
|                 | 0     | 0  |  |  |  |
|                 | Total | 21 |  |  |  |

= 2.03 homeless indi