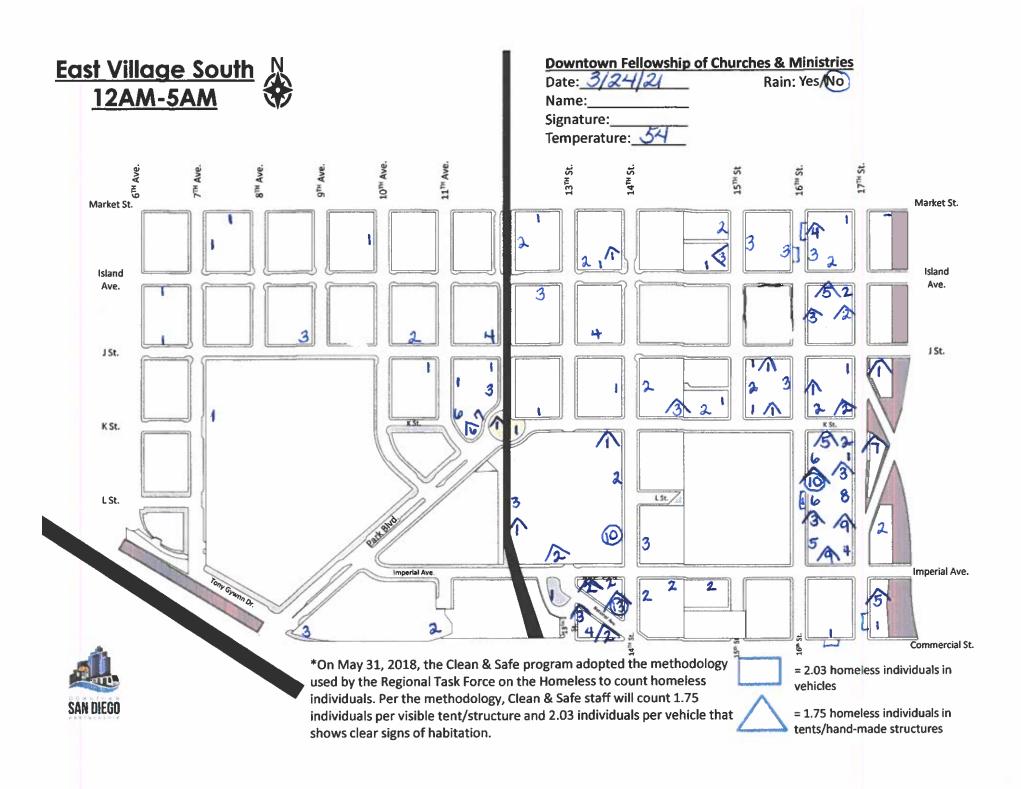

## East Village N 12AM-5AM

ESt.

C St.

Broadway

FSt.

G St.

Market St.

Market St.

\*On May 31, 2018 the Clean & Safe program adopted the methodology used by the Regional Task Force on the Homeless to count homeless individuals. Per the methodology, Clean & Safe staff will count 1.75 individuals per visible tent/structure and 2.03 individuals per vehicle that shows clear signs of habitation.