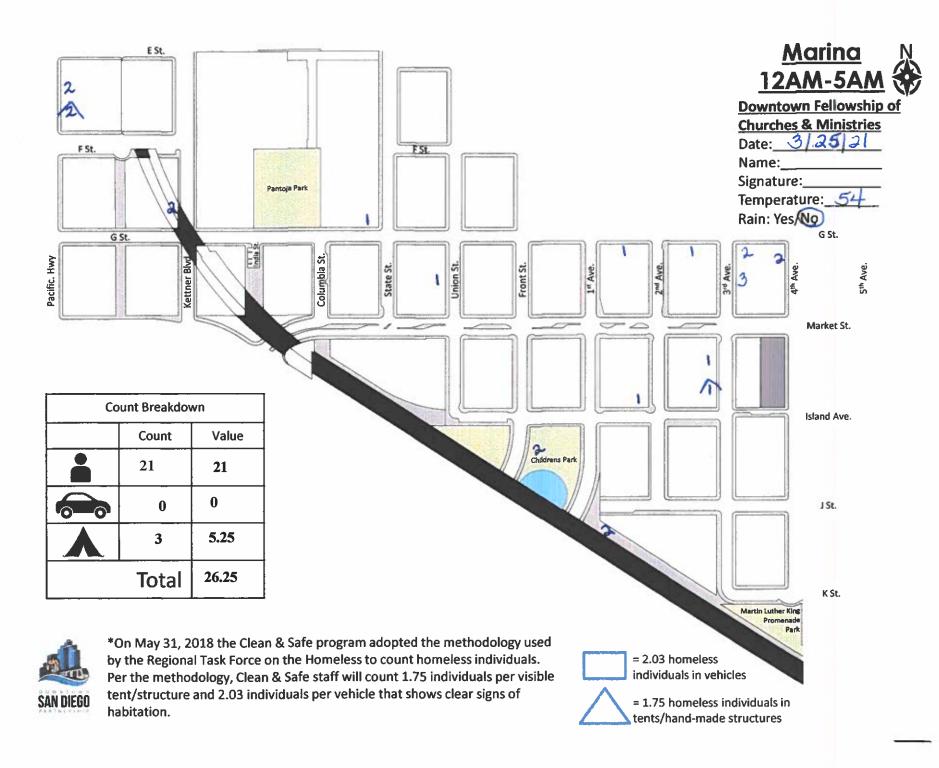

ESt.

C St.

Broadway

FSt.

G St.

Market St.

Market St.

\*On May 31, 2018 the Clean & Safe program adopted the methodology used by the Regional Task Force on the Homeless to count homeless individuals. Per the methodology, Clean & Safe staff will count 1.75 individuals per visible tent/structure and 2.03 individuals per vehicle that shows clear signs of habitation.