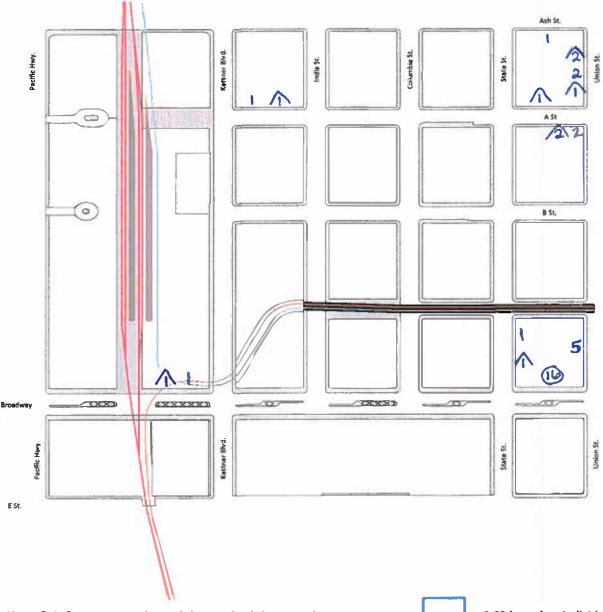

= 2.03 homeless individuals in vehicles

= 1.75 homeless individuals in tents/hand-made structures

habitation.

Russ Blvd. **Downtown Fellowship of** A St **Churches & Ministries** 03/25/2021 Date: Name: **\$**3 Signature: 6 \$4. Temperature: \_\_54 **承3** Rain: Yes No C \$4. C \$4. C0000 Broadway ESE Count Breakdown FR. Value Count = 2.03 homeless individuals in vehicles 104 104 = 1.75 homeless individuals in 0 tents/ hand-made structures 0 \*On May 31, 2018, the Clean & Safe program adopted the methodology used 27 47.25 by the Regional Task Force on the Homeless to count homeless individuals. Per the methodology, Clean & Safe staff will count 1.75 individuals per visible 151.25 **Total** tent/structure and 2.03 individuals per vehicle that shows clear signs of