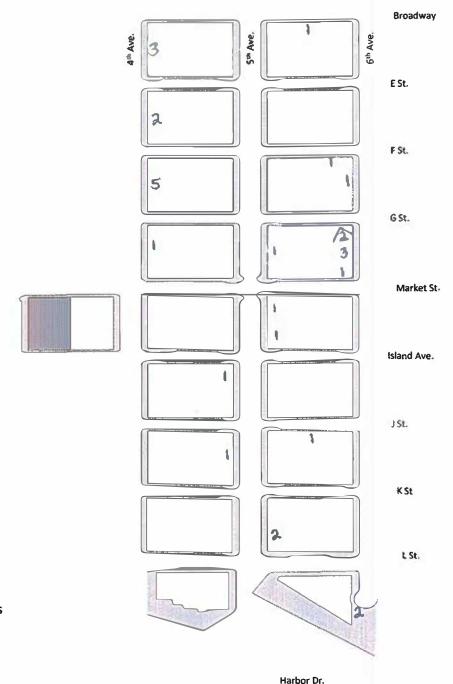

\_\_\_\_\_

Signature: 52

Rain: Yes No

| Cou | ınt Breakdov | vn    |  |  |  |  |  |  |
|-----|--------------|-------|--|--|--|--|--|--|
|     | Count Value  |       |  |  |  |  |  |  |
|     | 28           | 28    |  |  |  |  |  |  |
|     | 0            | 0     |  |  |  |  |  |  |
| A   | 1            | 1.75  |  |  |  |  |  |  |
|     | Total        | 29.75 |  |  |  |  |  |  |

= 2.03 homeless individuals in vehicles

= 1.75 homeless individuals in tents/hand-made structures



\*On May 31, 2018 the Clean & Safe program adopted the methodology used by the Regional Task Force on the Homeless to count homeless individuals. Per the methodology, Clean & Safe staff will count 1.75 individuals per visible tent/structure and 2.03 individuals per vehicle that shows clear signs of habitation.