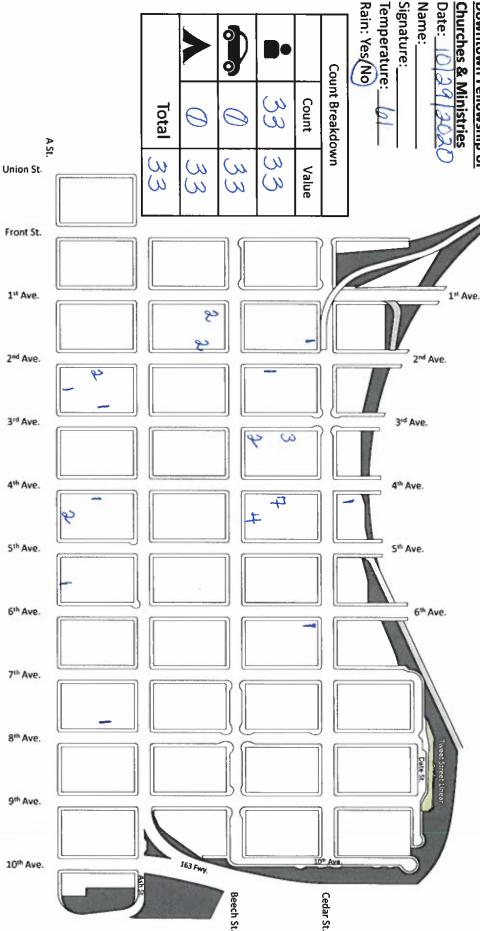

## Date: 10 Downtown Fellowshi Churches & Ministrie 29 202

Rain: Yes/No Signature: Temperature:

Name:

|              |        | 6     | •   |       | Co              |
|--------------|--------|-------|-----|-------|-----------------|
| Total        | 61     | 九     | 280 | Count | Count Breakdown |
| Total 400,96 | 106.75 | 14,21 | 280 | Value | wn              |

|        |        |       | <b>B•</b> |       |
|--------|--------|-------|-----------|-------|
| Total  | 61     | 九     | 280       | Count |
| 400.96 | 106.75 | 14,21 | 280       | Value |

| 1, 2018                                      |        | P   | ~ de |                                              | ,        |                 |                       |
|----------------------------------------------|--------|-----|------|----------------------------------------------|----------|-----------------|-----------------------|
| the Clean 8                                  |        | - 4 | N D  | 8 <sup>тн</sup> Ave.<br>9 <sup>th</sup> Ave. |          | > 3             | <b>D</b> •            |
| Safe progra                                  | P &    |     |      | 10 <sup>th</sup> Ave.                        | Total    | 47              | 280                   |
| 1, 2018 the Clean & Safe program adopted the |        |     |      | 11 <sup>th</sup> Ave.                        | 100,00   | 24-701<br>14.71 | 280                   |
|                                              |        |     | PP   | (n)                                          | 2        |                 | 12 <sup>th</sup> Ave. |
|                                              |        | 500 |      |                                              |          |                 | 13 <sup>th</sup> St   |
|                                              |        |     |      |                                              |          |                 | 14 <sup>th</sup> St.  |
|                                              | 10 C 2 |     |      |                                              |          |                 | 15 <sup>th</sup> St.  |
|                                              |        |     |      | SS                                           |          |                 | 16 <sup>th</sup> St.  |
| 17<br>Market                                 | **St.  |     | St.  | ,                                            | Broadway |                 | 17 <sup>th</sup> St.  |

|                 |                       | C9.                                                                                                                                                                                                                                                                                                                                                                                                                                                                                                                                                                                                                                                                                                                                                                                                                                                                                                                                                                                                                                                                                                                                                                                                                                                                                                                                                                                                                                                                                                                                                                                                                                                                                                                                                                                                                                                                                                                                                                                                                                                                                                                            | Rain: Yes/No | Churches & Ministries Date: 10/29/2000 Name: Signature: Signature: Churches & Ministries | 12AM-5AM Dunion St.  |
|-----------------|-----------------------|--------------------------------------------------------------------------------------------------------------------------------------------------------------------------------------------------------------------------------------------------------------------------------------------------------------------------------------------------------------------------------------------------------------------------------------------------------------------------------------------------------------------------------------------------------------------------------------------------------------------------------------------------------------------------------------------------------------------------------------------------------------------------------------------------------------------------------------------------------------------------------------------------------------------------------------------------------------------------------------------------------------------------------------------------------------------------------------------------------------------------------------------------------------------------------------------------------------------------------------------------------------------------------------------------------------------------------------------------------------------------------------------------------------------------------------------------------------------------------------------------------------------------------------------------------------------------------------------------------------------------------------------------------------------------------------------------------------------------------------------------------------------------------------------------------------------------------------------------------------------------------------------------------------------------------------------------------------------------------------------------------------------------------------------------------------------------------------------------------------------------------|--------------|------------------------------------------------------------------------------------------|----------------------|
|                 | nion St.              |                                                                                                                                                                                                                                                                                                                                                                                                                                                                                                                                                                                                                                                                                                                                                                                                                                                                                                                                                                                                                                                                                                                                                                                                                                                                                                                                                                                                                                                                                                                                                                                                                                                                                                                                                                                                                                                                                                                                                                                                                                                                                                                                | 4            | + 5                                                                                      | Union St.            |
| E C             | ront St.              | o Control of the cont |              |                                                                                          | 1* Ave.              |
|                 | Broadway Certin       | 3 <sup>rd</sup> hvr.                                                                                                                                                                                                                                                                                                                                                                                                                                                                                                                                                                                                                                                                                                                                                                                                                                                                                                                                                                                                                                                                                                                                                                                                                                                                                                                                                                                                                                                                                                                                                                                                                                                                                                                                                                                                                                                                                                                                                                                                                                                                                                           |              |                                                                                          | ·*.                  |
|                 | Broading Cecle        | 4                                                                                                                                                                                                                                                                                                                                                                                                                                                                                                                                                                                                                                                                                                                                                                                                                                                                                                                                                                                                                                                                                                                                                                                                                                                                                                                                                                                                                                                                                                                                                                                                                                                                                                                                                                                                                                                                                                                                                                                                                                                                                                                              | -            |                                                                                          | 3* Ave.              |
|                 | 4 <sup>th</sup> Ave.  |                                                                                                                                                                                                                                                                                                                                                                                                                                                                                                                                                                                                                                                                                                                                                                                                                                                                                                                                                                                                                                                                                                                                                                                                                                                                                                                                                                                                                                                                                                                                                                                                                                                                                                                                                                                                                                                                                                                                                                                                                                                                                                                                | 8            | <b>8</b>                                                                                 | 4 <sup>th</sup> Ave. |
|                 |                       | Broadway                                                                                                                                                                                                                                                                                                                                                                                                                                                                                                                                                                                                                                                                                                                                                                                                                                                                                                                                                                                                                                                                                                                                                                                                                                                                                                                                                                                                                                                                                                                                                                                                                                                                                                                                                                                                                                                                                                                                                                                                                                                                                                                       |              |                                                                                          | 5° Ave.              |
|                 | 6 <sup>th</sup> Ave.  |                                                                                                                                                                                                                                                                                                                                                                                                                                                                                                                                                                                                                                                                                                                                                                                                                                                                                                                                                                                                                                                                                                                                                                                                                                                                                                                                                                                                                                                                                                                                                                                                                                                                                                                                                                                                                                                                                                                                                                                                                                                                                                                                |              | <u>5</u>                                                                                 | 6 <sup>th</sup> Ave. |
|                 | 7 <sup>th</sup> Ave.  | 8                                                                                                                                                                                                                                                                                                                                                                                                                                                                                                                                                                                                                                                                                                                                                                                                                                                                                                                                                                                                                                                                                                                                                                                                                                                                                                                                                                                                                                                                                                                                                                                                                                                                                                                                                                                                                                                                                                                                                                                                                                                                                                                              |              |                                                                                          | 7th Ave.             |
|                 | 8* Ave.               |                                                                                                                                                                                                                                                                                                                                                                                                                                                                                                                                                                                                                                                                                                                                                                                                                                                                                                                                                                                                                                                                                                                                                                                                                                                                                                                                                                                                                                                                                                                                                                                                                                                                                                                                                                                                                                                                                                                                                                                                                                                                                                                                |              |                                                                                          | 8 <sup>th</sup> Ave. |
|                 | 9* Ave.               |                                                                                                                                                                                                                                                                                                                                                                                                                                                                                                                                                                                                                                                                                                                                                                                                                                                                                                                                                                                                                                                                                                                                                                                                                                                                                                                                                                                                                                                                                                                                                                                                                                                                                                                                                                                                                                                                                                                                                                                                                                                                                                                                | V 4          |                                                                                          | 9 <sup>th</sup> Ave. |
| Count B         | 10* Ave.              |                                                                                                                                                                                                                                                                                                                                                                                                                                                                                                                                                                                                                                                                                                                                                                                                                                                                                                                                                                                                                                                                                                                                                                                                                                                                                                                                                                                                                                                                                                                                                                                                                                                                                                                                                                                                                                                                                                                                                                                                                                                                                                                                |              | P P                                                                                      | 10 <sup>th</sup> Ave |
| Count Breakdown | 11 <sup>th</sup> Ave. |                                                                                                                                                                                                                                                                                                                                                                                                                                                                                                                                                                                                                                                                                                                                                                                                                                                                                                                                                                                                                                                                                                                                                                                                                                                                                                                                                                                                                                                                                                                                                                                                                                                                                                                                                                                                                                                                                                                                                                                                                                                                                                                                |              | [m ,                                                                                     | 11* Ave              |
|                 | 7                     |                                                                                                                                                                                                                                                                                                                                                                                                                                                                                                                                                                                                                                                                                                                                                                                                                                                                                                                                                                                                                                                                                                                                                                                                                                                                                                                                                                                                                                                                                                                                                                                                                                                                                                                                                                                                                                                                                                                                                                                                                                                                                                                                | p p          | ₽ _                                                                                      | RESERVED             |