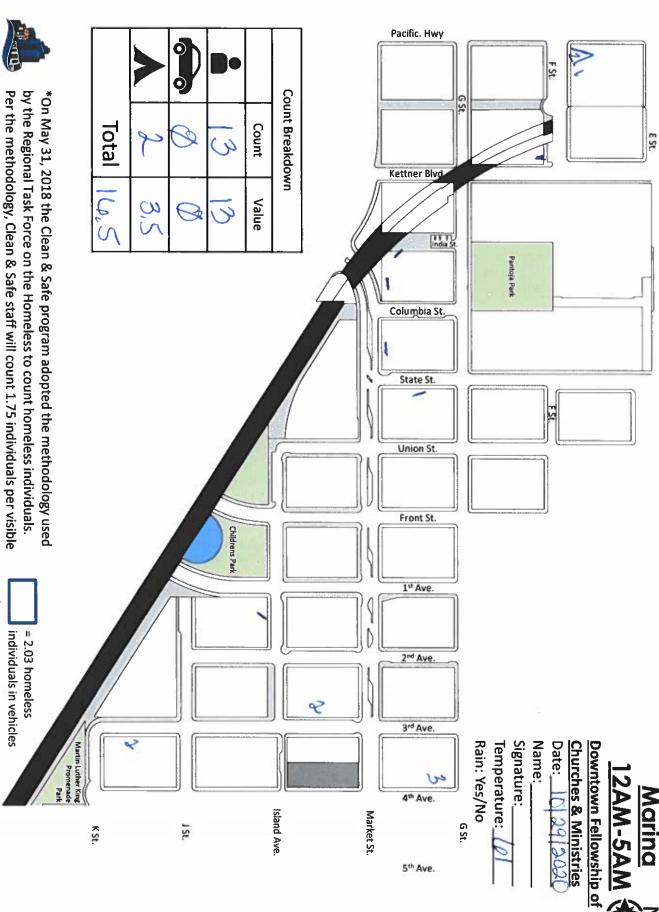

Broa

E St.

| Pacific Hwy.  | Aempe |   |          |     | Pacific Hwy.  |
|---------------|-------|---|----------|-----|---------------|
|               |       |   | 0        | 0   |               |
|               |       |   |          |     |               |
| Kettner Blvd. |       | 2 |          |     | Kettner Blvd. |
|               |       |   |          |     |               |
|               |       |   |          |     | India St.     |
|               |       |   |          |     | Columbia St.  |
|               | 8     |   |          |     |               |
| State St.     |       |   |          |     | State St.     |
|               | 12    |   | S2<br>D1 | 2 4 |               |
| Union St.     |       |   |          |     | Union St.     |

\*On May 31, 2018, the Clean & Safe program adopted the methodology used by the Regional Task Force on the Homeless to count homeless individuals. Per the methodology, Clean & Safe staff will count 1.75 individuals per visible tent/structure and 2.03 individuals per vehicle that shows clear signs of habitation.