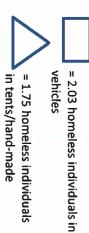

= 2.03 homeless individuals in vehicles = 1.75 homeless individuals in tents/hand-made structures

Market St.

DA FWY

= 2.03 homeless individuals in vehicles

= 1.75 homeless individuals in tents/hand-made structures

habitation.

tent/structure and 2.03 individuals per vehicle that shows clear signs of

= 1.75 homeless individuals in tents/hand-made structures