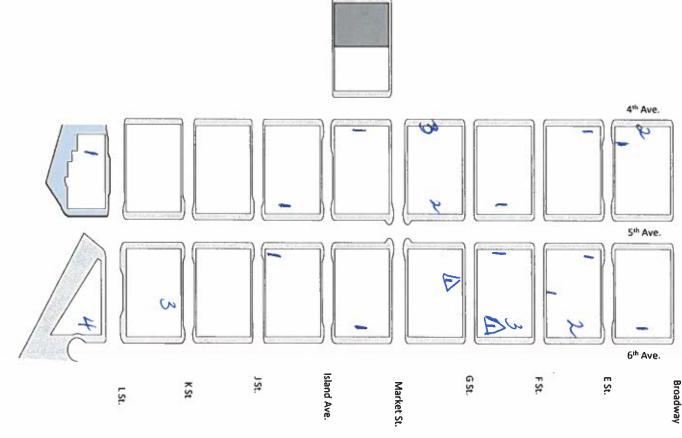

ESt.

6<sup>TH</sup> Ave.

7<sup>th</sup> Ave.

Market St.

G St.

F St.

clear signs of habitation. tent/structure and 2.03 individuals per vehicle that shows methodology used by the Regional Task Force on the Clean & Safe staff will count 1.75 individuals per visible Homeless to count homeless individuals. Per the methodology, \*On May 31, 2018 the Clean & Safe program adopted ♣ Trolley Line

CSt.

B 54

A St

G St.

vehicles

= 2.03 homeless individuals in

tent/structure and 2.03 individuals per vehicle that shows clear signs of Per the methodology, Clean & Safe staff will count 1.75 individuals per visible by the Regional Task Force on the Homeless to count homeless individuals. habitation. \*On May 31, 2018, the Clean & Safe program adopted the methodology used