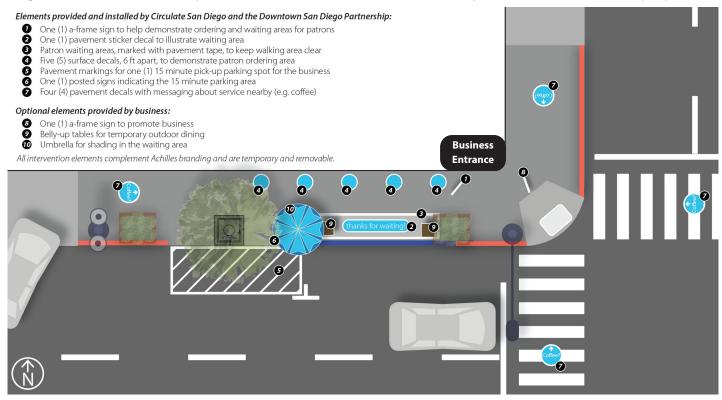

## Curbside San Diego Immediate Install Strategies At-A-Glance

Drawing and materials use example business location but all items are adaptable for other needs or purposes.

## **Material List and Costs**

| Material                                                                                                           | Qty. | Price    | <b>Total Price</b> | Vendor           |
|--------------------------------------------------------------------------------------------------------------------|------|----------|--------------------|------------------|
| Pavement Marking Tape (White, 150 ft. /roll, 2″ width)                                                             | 2    | \$75.00  | \$150.00           | <u>Grainger</u>  |
| Utility knife for tape install                                                                                     | 1    | \$3.00   | \$3.00             | <u>Grainger</u>  |
| Business roadway/sidewalk decal (14" dia.)                                                                         | 4    | \$50.00  | \$200.00           | <u>Signs.com</u> |
| Business sidewalk decal (12" dia.)                                                                                 | 5    | \$45.00  | \$225.00           | <u>Signs.com</u> |
| Sidewalk business decal (12" x 72")                                                                                | 1    | \$130.00 | \$130.00           | <u>Signs.com</u> |
| Sign for 15-minute pick-up parking spot (Coroplast, fastened to pole, 16"x26")                                     | 1    | \$25.00  | \$25.00            | ARC              |
| Business informational signage area (Coroplast, fastened to a-frame on both sides, 16"x26")                        | 2    | \$25.00  | \$50.00            | ARC              |
| A-frame for business informational signage                                                                         | 1    | \$70.00  | \$70.00            | Amazon           |
| Zip ties to affix coroplast sign(s)                                                                                | 1    | \$20.00  | \$20.00            | <u>Amazon</u>    |
| Other materials to have available for installation: Gloves, trash bags, safety vests, power drill to affix signage | N/A  | N/A      | N/A                | N/A              |
| TOTAL (taxes included)                                                                                             |      |          | \$873.00           |                  |

\*Additional curbside amenities can be added at the discretion of the business, This may include umbrellas, belly-up tables, and seating.

CURBSIDE SAMO

Curbside San Diego is a business recovery program in response to COVID-19