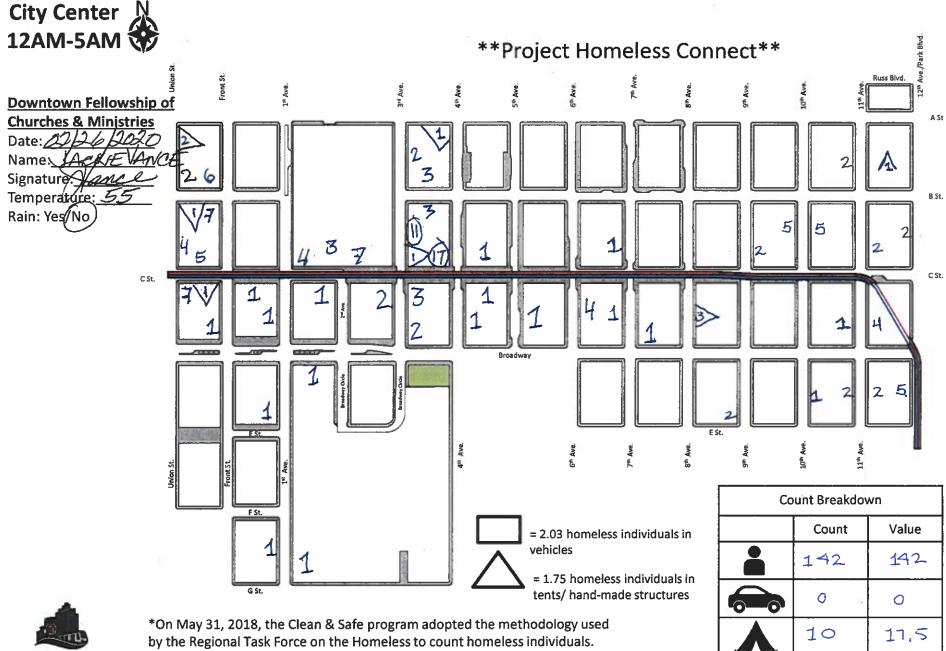

\*On May 31, 2018 the Clean & Safe program adopted the methodology used by the Regional Task Force on the Homeless to count homeless individuals. Per the methodology, Clean & Safe staff will count 1.75 individuals per visible tent/structure and 2.03 individuals per vehicle that shows clear signs of habitation.