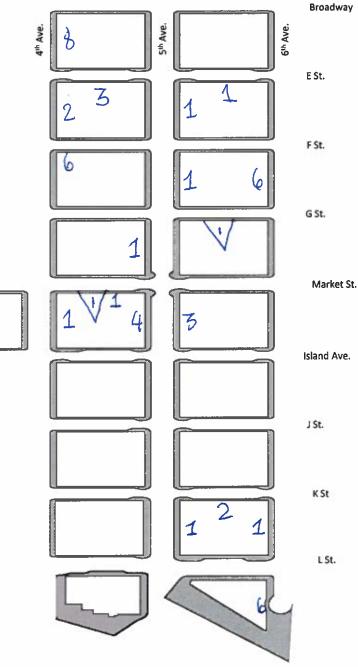

**Monthly Unsheltered Homeless Count** 

|                      |       | Reg  | ional T | askfor | ce on t | he Hon | neless | Method | lology |      |      |      |         |
|----------------------|-------|------|---------|--------|---------|--------|--------|--------|--------|------|------|------|---------|
| 2012 - 2018          |       |      |         |        |         |        |        |        |        |      |      |      |         |
|                      | Jan   | Feb  | Mar     | Apr    | May     | June   | July   | Aug    | Sept   | Oct  | Nov  | Dec  | Average |
| 2012 Monthly Totals: | 486   | 485  | 405     | 453    | 513     | 502    | 672    | 623    | 725    | 887  | 636  | 593  | 582     |
| 2013 Monthly Totals: | 531   | 568  | 458     | 509    | 563     | 599    | 571    | 619    | 556    | 541  | 557  | 508  | 548     |
| 2014 Monthly Totals: | 569   | 568  | 634     | 585    | 597     | 662    | 679    | 630    | 614    | 644  | 538  | 555  | 606     |
| 2015 Monthly Totals: | 685   | 744  | 717     | 695    | 629     | 720    | 810    | 657    | 581    | 677  | 765  | 884  | 714     |
| 2016 Monthly Totals: | 672   | 811  | 842     | 843    | 1148    | 1156   | 1162   | 1386   | 1140   | 1130 | 1170 | 1415 | 1073    |
| 2017 Monthly Totals: | 882   | 1027 | 1105    | 875    | 892     | 1156   | 1100   | 1335   | 1275   | 1091 | 941  | 1012 | 1058    |
| 2018 Monthly Totals: | 804   | 862  | 980     | 791    | 904     | 759    | 926    | 964    | 787    | 739  | 799  | 806  | 843     |
| 2019                 |       |      |         |        |         |        |        |        |        |      |      |      |         |
|                      | *Jan  | *Feb | Mar     | *Apr   | *May    | *June  | *July  | Aug    | *Sept  | Oct  | Nov  | *Dec |         |
| East Village         | 543   | 497  | 428     | 502    | 506     | 468    | 604    | 470    | 533    | 479  | 416  | 370  | 485     |
| City Center          | 132   | 109  | 130     | 107    | 146     | 157    | 147    | 124    | 192    | 170  | 103  | 124  | 137     |
| Columbia             | 53    | 43   | 33      | 55     | 61      | 61     | 52     | 46     | 49     | 67   | 38   | 41   | 50      |
| Marina               | 57    | 49   | 30      | 33     | 38      | 35     | 36     | 39     | 40     | 31   | 33   | 37   | 38      |
| Cortez               | 54    | 33   | 53      | 44     | 45      | 46     | 71     | 31     | 55     | 39   | 26   | 20   | 43      |
| Gaslamp              | 59    | 68   | 59      | 36     | 65      | 54     | 52     | 61     | 77     | 61   | 62   | 35   | 57      |
| Monthly Totals:      | 898   | 799  | 732     | 776    | 860     | 821    | 961    | 770    | 946    | 847  | 677  | 627  | 809     |
| **EAST VILLAGE BR    | EAKOU | Г    |         |        |         |        |        |        |        |      |      |      |         |
| North East EV        | 55    | 80   | 64      | 81     | 101     | 74     | 87     | 62     | 70     | 63   | 69   | 30   | 70      |
| North West EV        | 96    | 98   | 83      | 94     | 60      | 72     | 94     | 74     | 94     | 98   | 38   | 115  | 85      |
| South East EV        | 341   | 300  | 264     | 295    | 316     | 301    | 395    | 312    | 311    | 301  | 281  | 210  | 302     |
| South West EV        | 51    | 19   | 17      | 32     | 30      | 21     | 28     | 22     | 59     | 18   | 29   | 15   | 28      |
|                      |       |      |         |        | 2       | 020    |        |        |        |      |      |      |         |
|                      | Jan   | *Feb | Mar     | Apr    | May     | June   | July   | Aug    | Sept   | Oct  | Nov  | Dec  |         |
| East Village         | 467   | 409  |         |        |         |        |        |        |        |      |      |      | 438     |
| City Center          | 126   | 160  |         |        |         |        |        |        |        |      |      |      | 143     |
| Columbia             | 41    | 47   |         |        |         |        |        |        |        |      |      |      | 44      |
| Marina               | 48    | 27   |         |        |         |        |        |        |        |      |      |      | 38      |
| Cortez               | 48    | 49   |         |        |         |        |        |        |        |      |      |      | 49      |
| Gaslamp              | 59    | 52   |         |        |         |        |        |        |        |      |      |      | 55      |
| Monthly Totals:      | 789   | 744  | 0       | 0      | 0       | 0      | 0      | 0      | 0      | 0    | 0    | 0    | 766     |
| **EAST VILLAGE BR    | EAKOU | Г    |         |        |         |        |        |        |        |      |      |      |         |
| North East EV        | 65    | 47   |         |        |         |        |        |        |        |      |      |      | 56      |
| North West EV        | 88    | 92   |         |        |         |        |        |        |        |      |      |      | 90      |
| South East EV        | 282   | 250  |         |        |         |        |        |        |        |      |      |      | 266     |
| South West EV        | 32    | 20   |         |        |         |        |        |        |        |      |      |      | 26      |
|                      |       |      |         |        |         |        |        |        |        |      |      |      |         |