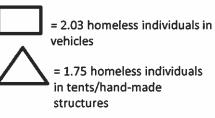

\*On May 31, 2018 the Clean & Safe program adopted the methodology used by the Regional Task Force on the Homeless to count homeless individuals. Per the methodology, Clean & Safe staff will count 1.75 individuals per visible tent/structure and 2.03 individuals per vehicle that shows clear signs of habitation.