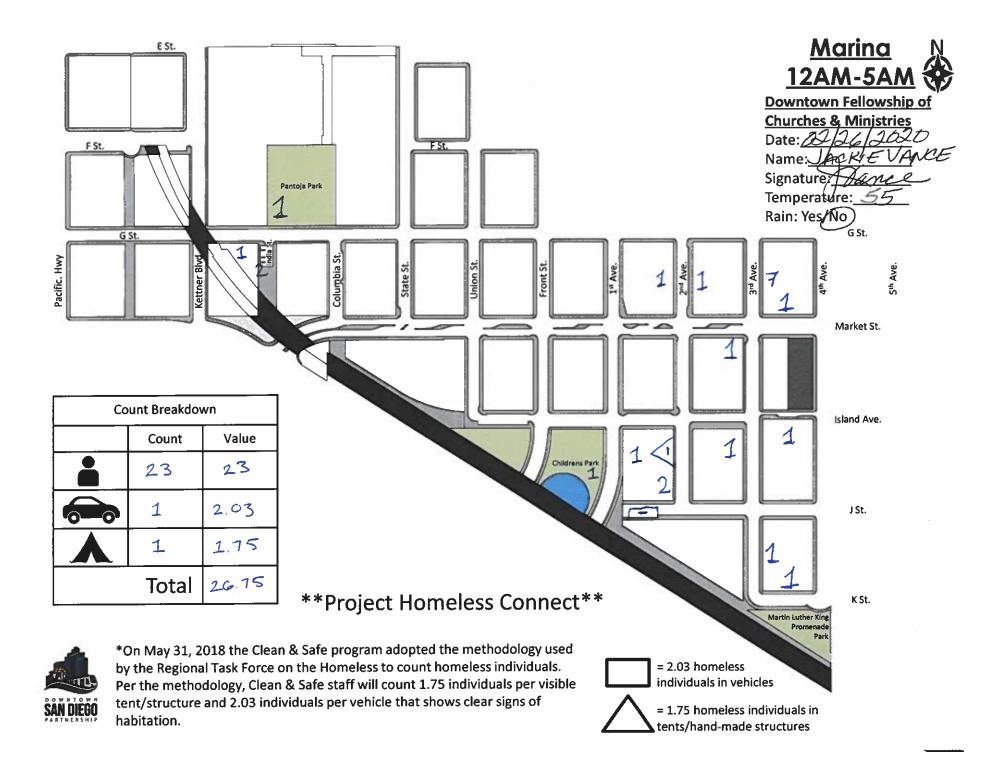

by the Regional Task Force on the Homeless to count homeless individuals. Per the methodology, Clean & Safe staff will count 1.75 individuals per visible tent/structure and 2.03 individuals per vehicle that shows clear signs of habitation.