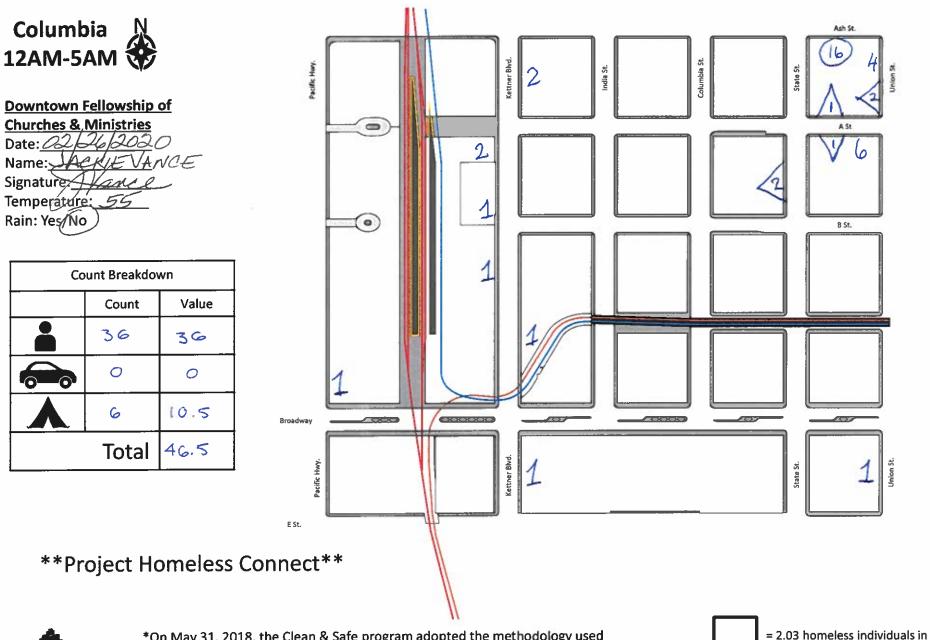

In May 2018, the Regional Task Force on the Homeless updated the methodology for vehicles to 2.03 that shows clear signs of habitation (the methodology of 1.75 individuals per tent/structure remained the same). The Clean & Safe program implemented this methodology on May 31, 2018 (represented in orange).