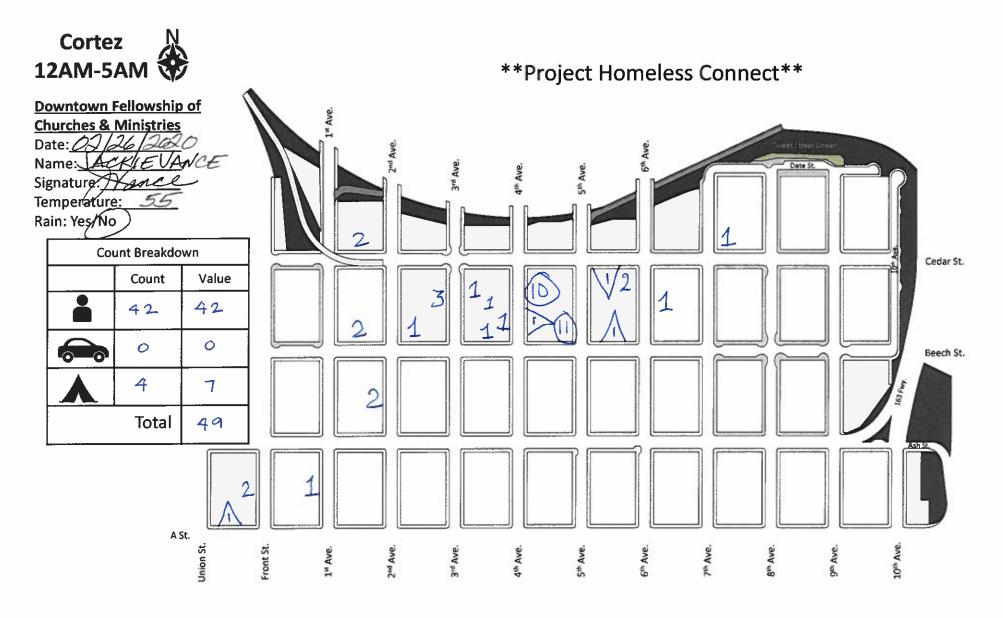

\*On May 31, 2018, the Clean & Safe program adopted the methodology used by the Regional Task Force on the Homeless to count homeless individuals. Per the methodology, Clean & Safe staff will count 1.75 individuals per visible tent/structure and 2.03 individuals per vehicle that shows clear signs of habitation.