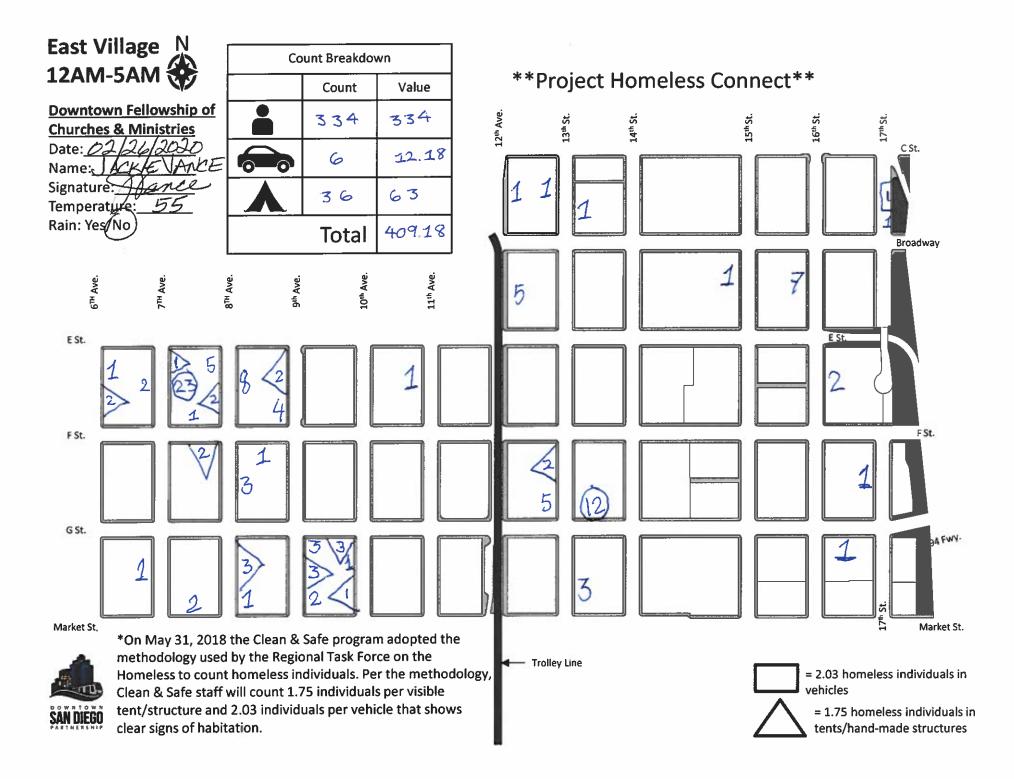

\*On May 31, 2018, the Clean & Safe program adopted the methodology used by the Regional Task Force on the Homeless to count homeless individuals. Per the methodology, Clean & Safe staff will count 1.75 individuals per visible tent/structure and 2.03 individuals per vehicle that shows clear signs of habitation.

vehicles = 1.75 homeless individuals in tents/hand-made structures

\*On May 31, 2018, the Clean & Safe program adopted the methodology used by the Regional Task Force on the Homeless to count homeless individuals. Per the methodology, Clean & Safe staff will count 1.75 individuals per visible tent/structure and 2.03 individuals per vehicle that shows clear signs of habitation.