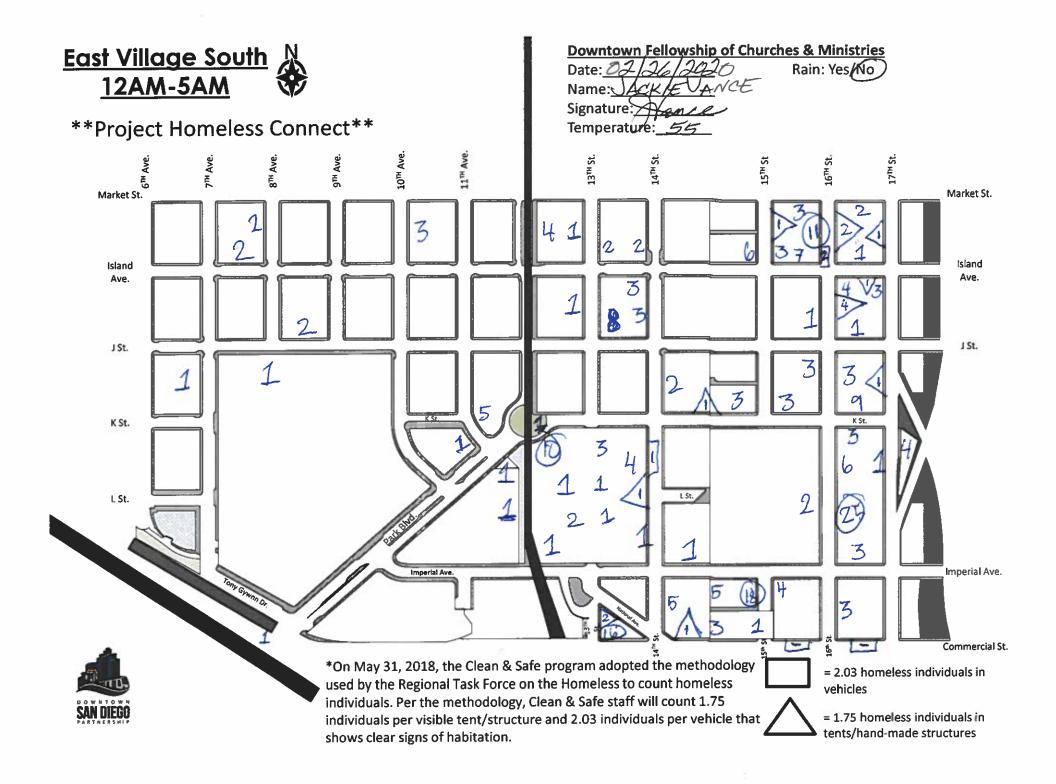

by the Regional Task Force on the Homeless to count homeless individuals. Per the methodology, Clean & Safe staff will count 1.75 individuals per visible tent/structure and 2.03 individuals per vehicle that shows clear signs of habitation.