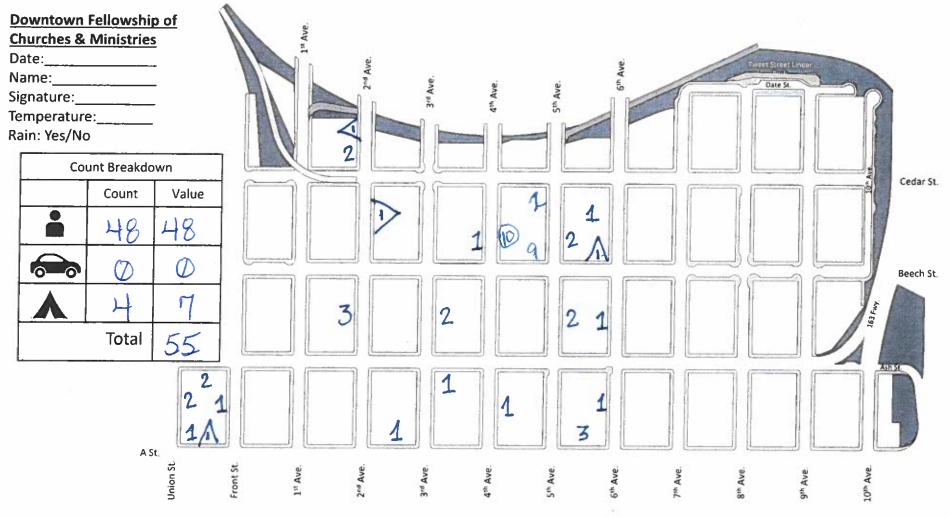

| <b>Downtown Fellowship of</b> |  |  |  |  |  |
|-------------------------------|--|--|--|--|--|
| Churches & Ministries         |  |  |  |  |  |
| Date:                         |  |  |  |  |  |
| Name:                         |  |  |  |  |  |
| Signature:                    |  |  |  |  |  |
| Temperature:                  |  |  |  |  |  |
| Rain Yes No                   |  |  |  |  |  |