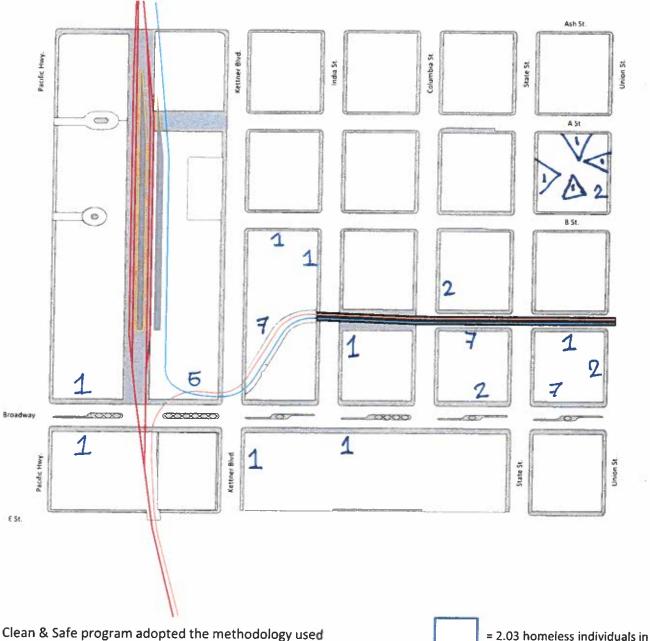

\*On May 31, 2018, the Clean & Safe program adopted the methodology used by the Regional Task Force on the Homeless to count homeless individuals. Per the methodology, Clean & Safe staff will count 1.75 individuals per visible tent/structure and 2.03 individuals per vehicle that shows clear signs of habitation.