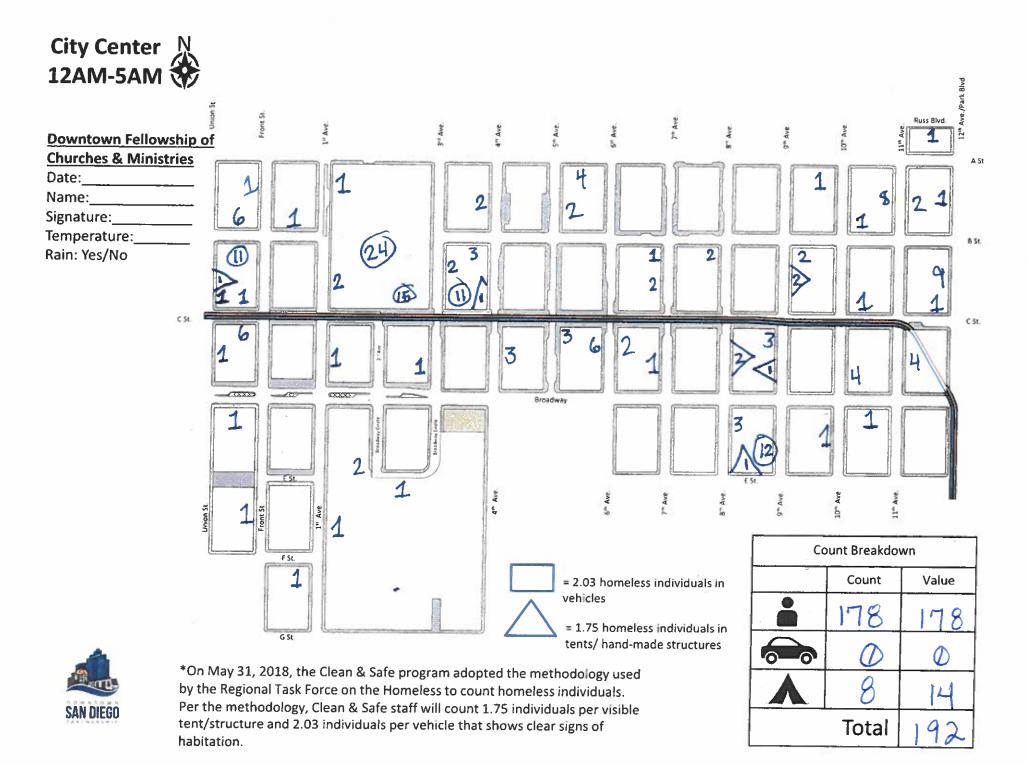

\*On May 31, 2018, the Clean & Safe program adopted the methodology used by the Regional Task Force on the Homeless to count homeless individuals. Per the methodology, Clean & Safe staff will count 1.75 individuals per visible tent/structure and 2.03 individuals per vehicle that shows clear signs of habitation.

vehicles = 1.75 homeless individuals in tents/hand-made structures

e structure:

\*On May 31, 2018, the Clean & Safe program adopted the methodology used by the Regional Task Force on the Homeless to count homeless individuals. Per the methodology, Clean & Safe staff will count 1.75 individuals per visible tent/structure and 2.03 individuals per vehicle that shows clear signs of habitation. = 2.03 homeless individuals in vehicles = 1.75 homeless individuals in tents/hand-made structures