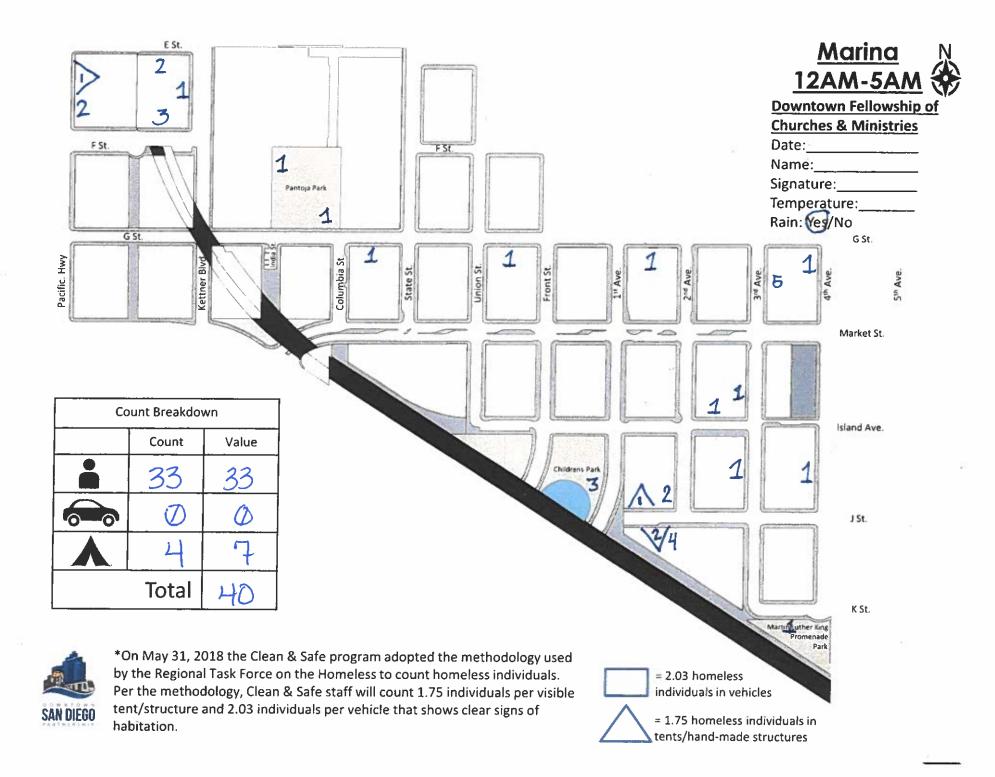

vehicles = 1.75 homeless individuals in tents/hand-made structures

e structure:

\*On May 31, 2018, the Clean & Safe program adopted the methodology used by the Regional Task Force on the Homeless to count homeless individuals. Per the methodology, Clean & Safe staff will count 1.75 individuals per visible tent/structure and 2.03 individuals per vehicle that shows clear signs of habitation. = 2.03 homeless individuals in vehicles = 1.75 homeless individuals in tents/hand-made structures

= 2.03 homeless individuals in vehicles = 1.75 homeless individuals in

tents/hand-made structures

\*On May 31, 2018 the Clean & Safe program adopted the methodology used by the Regional Task Force on the Homeless to count homeless individuals. Per the methodology, Clean & Safe staff will count 1.75 individuals per visible tent/structure and 2.03 individuals per vehicle that shows clear signs of habitation.