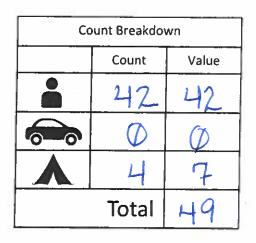

\*On May 31, 2018, the Clean & Safe program adopted the methodology used by the Regional Task Force on the Homeless to count homeless individuals. Per the methodology, Clean & Safe staff will count 1.75 individuals per visible tent/structure and 2.03 individuals per vehicle that shows clear signs of habitation.