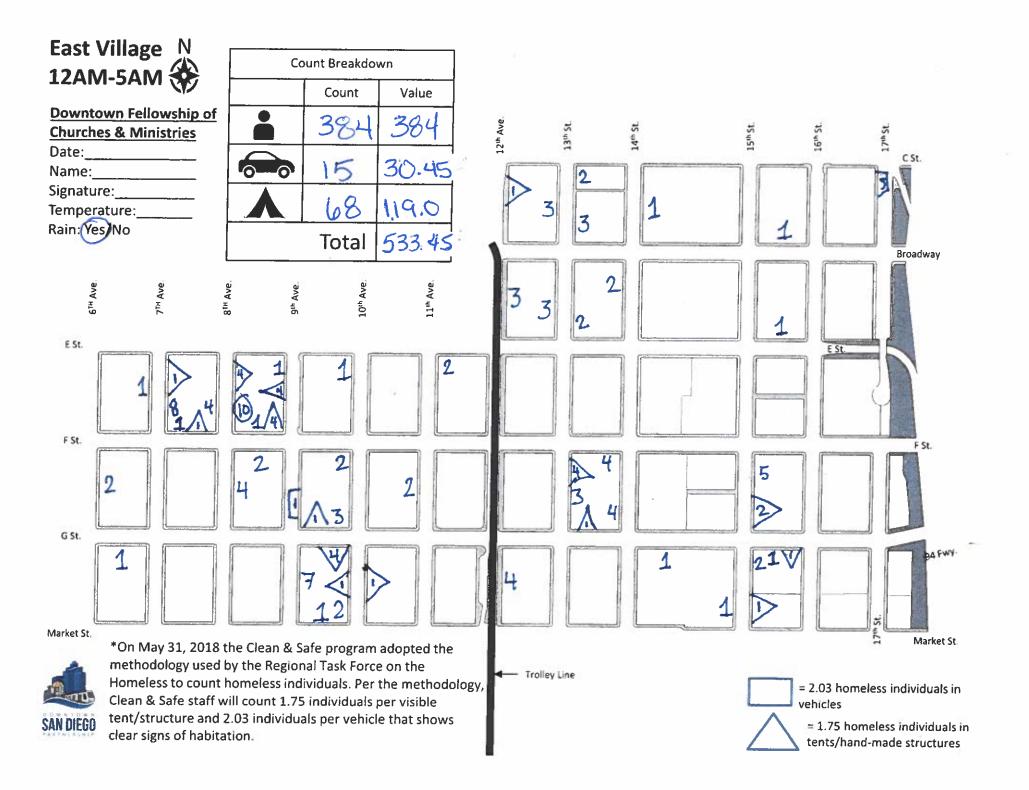

\*On May 31, 2018, the Clean & Safe program adopted the methodology used by the Regional Task Force on the Homeless to count homeless individuals. Per the methodology, Clean & Safe staff will count 1.75 individuals per visible tent/structure and 2.03 individuals per vehicle that shows clear signs of habitation.

vehicles = 1.75 homeless individuals in tents/hand-made structures

e structure:

\*On May 31, 2018, the Clean & Safe program adopted the methodology used by the Regional Task Force on the Homeless to count homeless individuals. Per the methodology, Clean & Safe staff will count 1.75 individuals per visible tent/structure and 2.03 individuals per vehicle that shows clear signs of habitation. = 2.03 homeless individuals in vehicles = 1.75 homeless individuals in tents/hand-made structures