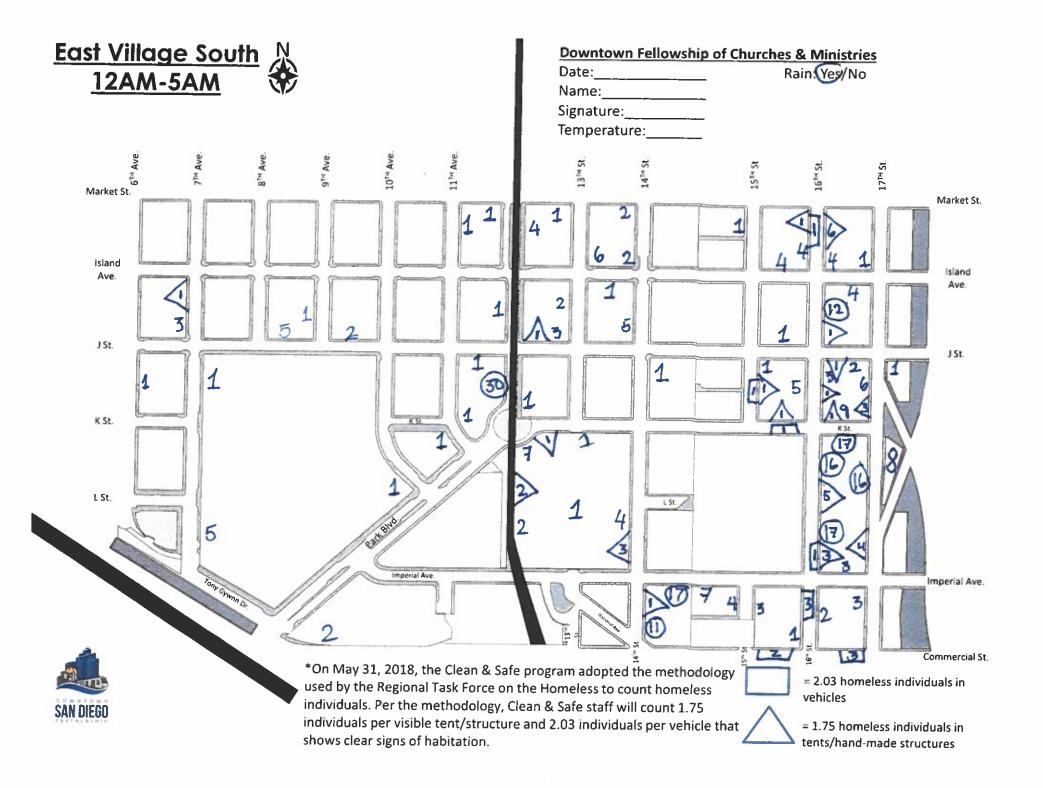

= 2.03 homeless individuals in vehicles = 1.75 homeless individuals in

tents/hand-made structures

\*On May 31, 2018 the Clean & Safe program adopted the methodology used by the Regional Task Force on the Homeless to count homeless individuals. Per the methodology, Clean & Safe staff will count 1.75 individuals per visible tent/structure and 2.03 individuals per vehicle that shows clear signs of habitation.