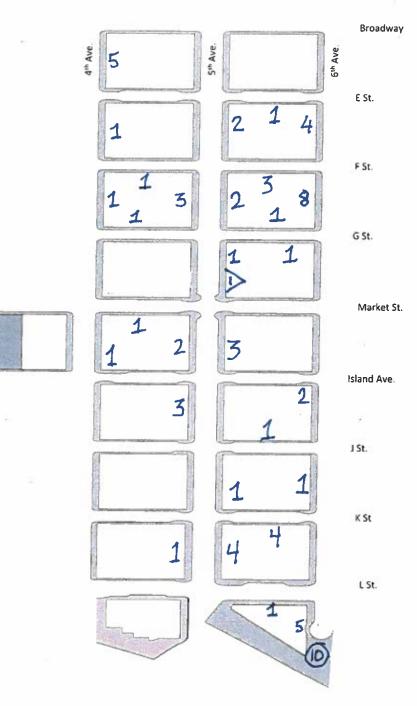

\* Denotes the months that The Downtown Fellowship of Ministries and Churches collaborated with us on the monthly homeless sleep count.

\*\*East Village breakout areas include the following:

North East East Village is the area north of Market Street & east of Park Ave. North West is the area north of Market Street & west of Park Ave. South East is the area east of Park Ave. south of Market Street South West is the area west of Park Ave. south of Market Street