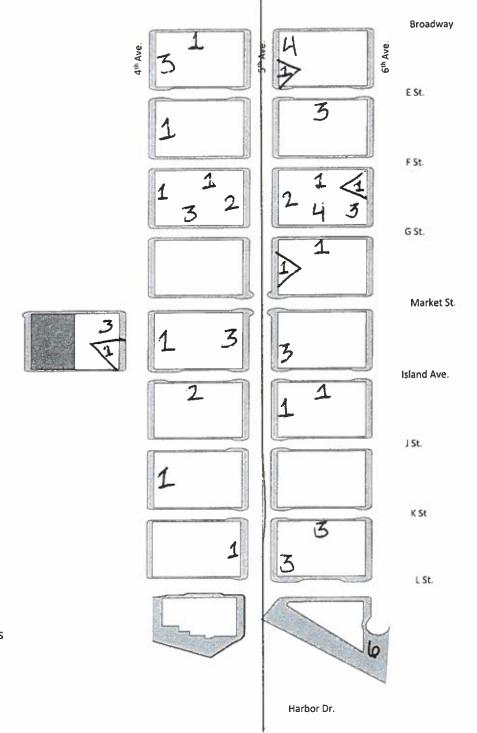

### **Downtown Fellowship of Churches & Ministries**

Date: 5 - 29-19

| Name: Transition Name: Transition Name: Transition Name: Transition Name: Transition Name: | 60         |                                         |           | E AL 2 <sup>nd</sup> Aw | 3rd Ave.             | 4 <sup>th</sup> Ave. | St Ave.              | B. Aw |          | Date St. |           |           |
|--------------------------------------------------------------------------------------------------------------------------------------------------------------------------------------------------------------------------------------------------------------------------------------------------------------------------------------------------------------------------------------------------------------------------------------------------------------------------------------------------------------------------------------------------------------------------------------------------------------------------------------------------------------------------------------------------------------------------------------------------------------------------------------------------------------------------------------------------------------------------------------------------------------------------------------------------------------------------------------------------------------------------------------------------------------------------------------------------------------------------------------------------------------------------------------------------------------------------------------------------------------------------------------------------------------------------------------------------------------------------------------------------------------------------------------------------------------------------------------------------------------------------------------------------------------------------------------------------------------------------------------------------------------------------------------------------------------------------------------------------------------------------------------------------------------------------------------------------------------------------------------------------------------------------------------------------------------------------------------------------------------------------------------------------------------------------------------------------------------------------------|------------|-----------------------------------------|-----------|-------------------------|----------------------|----------------------|----------------------|-------|----------|----------|-----------|-----------|
| Coun                                                                                                                                                                                                                                                                                                                                                                                                                                                                                                                                                                                                                                                                                                                                                                                                                                                                                                                                                                                                                                                                                                                                                                                                                                                                                                                                                                                                                                                                                                                                                                                                                                                                                                                                                                                                                                                                                                                                                                                                                                                                                                                           | nt Breakdo |                                         |           |                         |                      |                      |                      |       |          |          |           | Cedar St. |
|                                                                                                                                                                                                                                                                                                                                                                                                                                                                                                                                                                                                                                                                                                                                                                                                                                                                                                                                                                                                                                                                                                                                                                                                                                                                                                                                                                                                                                                                                                                                                                                                                                                                                                                                                                                                                                                                                                                                                                                                                                                                                                                                | Count      | Value                                   |           |                         |                      | 2                    | 3                    |       |          |          |           | 1         |
|                                                                                                                                                                                                                                                                                                                                                                                                                                                                                                                                                                                                                                                                                                                                                                                                                                                                                                                                                                                                                                                                                                                                                                                                                                                                                                                                                                                                                                                                                                                                                                                                                                                                                                                                                                                                                                                                                                                                                                                                                                                                                                                                | 40         | 40                                      |           |                         |                      |                      | ) A                  |       |          |          |           |           |
|                                                                                                                                                                                                                                                                                                                                                                                                                                                                                                                                                                                                                                                                                                                                                                                                                                                                                                                                                                                                                                                                                                                                                                                                                                                                                                                                                                                                                                                                                                                                                                                                                                                                                                                                                                                                                                                                                                                                                                                                                                                                                                                                | Ø          | Ø                                       |           |                         |                      |                      |                      |       |          |          |           | Beech St. |
|                                                                                                                                                                                                                                                                                                                                                                                                                                                                                                                                                                                                                                                                                                                                                                                                                                                                                                                                                                                                                                                                                                                                                                                                                                                                                                                                                                                                                                                                                                                                                                                                                                                                                                                                                                                                                                                                                                                                                                                                                                                                                                                                | 3          | 5.25                                    |           |                         | 1 1                  | 1 3                  |                      |       |          |          | 163 Fwy.  |           |
|                                                                                                                                                                                                                                                                                                                                                                                                                                                                                                                                                                                                                                                                                                                                                                                                                                                                                                                                                                                                                                                                                                                                                                                                                                                                                                                                                                                                                                                                                                                                                                                                                                                                                                                                                                                                                                                                                                                                                                                                                                                                                                                                | Total      | 45.25                                   |           | 1                       | 1                    | 3                    |                      |       |          |          | 1         |           |
|                                                                                                                                                                                                                                                                                                                                                                                                                                                                                                                                                                                                                                                                                                                                                                                                                                                                                                                                                                                                                                                                                                                                                                                                                                                                                                                                                                                                                                                                                                                                                                                                                                                                                                                                                                                                                                                                                                                                                                                                                                                                                                                                | ΑS         | 7 3 1 1 1 1 1 1 1 1 1 1 1 1 1 1 1 1 1 1 | Front St. | 2 <sup>nd</sup> Ave.    | 3 <sup>rd</sup> Ave. | 4th Ave.             | S <sup>th</sup> Ave. | Z dva | 8th Ave. | 9th Ave. | 10th Ave. | ASO SI    |