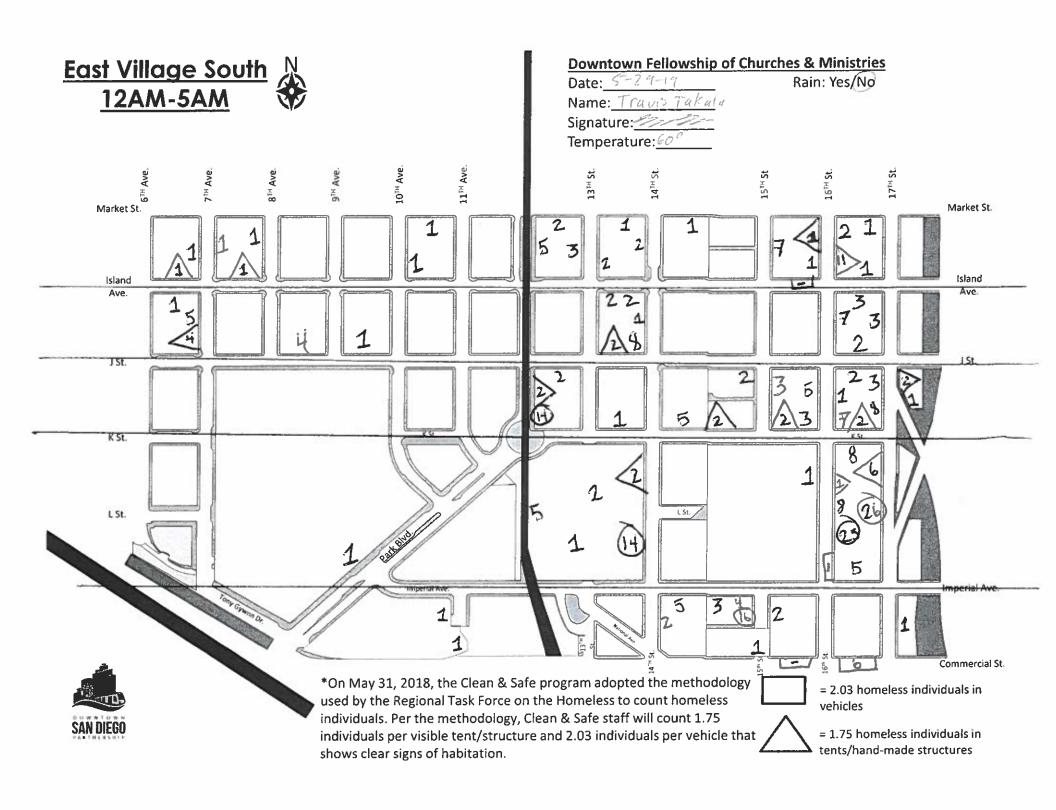

### <u>Downtown Fellowship of</u> <u>Churches & Ministries</u>

Date: 5-29-19
Name: Travo Jakata
Signature: 7/20
Temperature: 60°

Rain: Yes/No

| Count Breakdown |       |      |  |  |  |  |  |
|-----------------|-------|------|--|--|--|--|--|
|                 | Count |      |  |  |  |  |  |
|                 | 43    | 43   |  |  |  |  |  |
| 000             | Ø     | Ø    |  |  |  |  |  |
|                 | 10    | 17.5 |  |  |  |  |  |
|                 | Total | 60.5 |  |  |  |  |  |

\*On May 31, 2018, the Clean & Safe program adopted the methodology used by the Regional Task Force on the Homeless to count homeless individuals. Per the methodology, Clean & Safe staff will count 1.75 individuals per visible tent/structure and 2.03 individuals per vehicle that shows clear signs of habitation.

= 1.75 homeless individuals in tents/hand-made structures