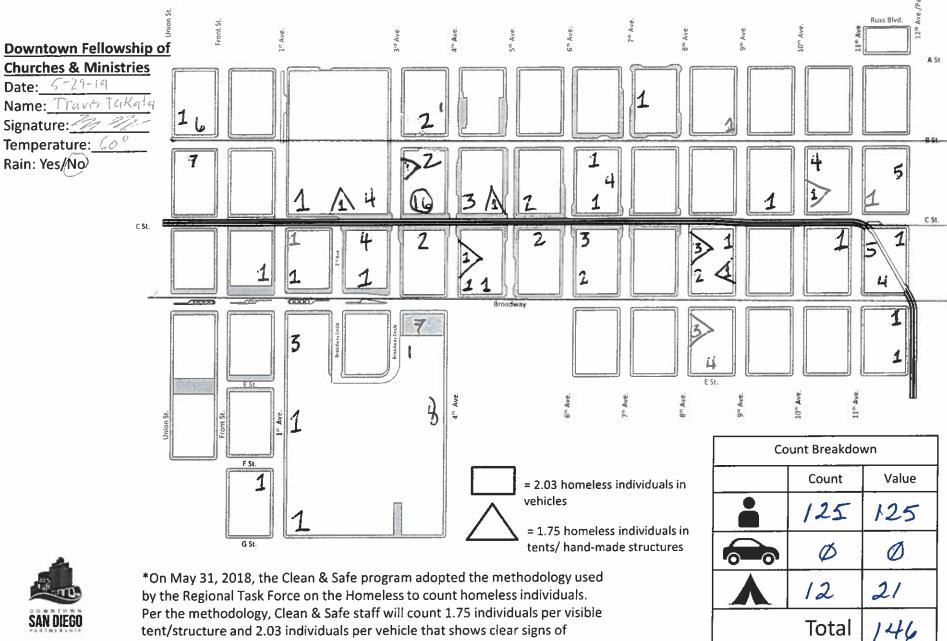

### **Downtown Fellowship of Churches & Ministries**

Date: 5 - 29-19

| Name: Transition Name: Transition Name: Transition Name: Transition Name: Transition Name: | 60         |                                         |           | E AL 2 <sup>nd</sup> Aw | 3rd Ave.             | 4 <sup>th</sup> Ave. | St Ave.              | B. Aw |          | Date St. |           |           |
|--------------------------------------------------------------------------------------------------------------------------------------------------------------------------------------------------------------------------------------------------------------------------------------------------------------------------------------------------------------------------------------------------------------------------------------------------------------------------------------------------------------------------------------------------------------------------------------------------------------------------------------------------------------------------------------------------------------------------------------------------------------------------------------------------------------------------------------------------------------------------------------------------------------------------------------------------------------------------------------------------------------------------------------------------------------------------------------------------------------------------------------------------------------------------------------------------------------------------------------------------------------------------------------------------------------------------------------------------------------------------------------------------------------------------------------------------------------------------------------------------------------------------------------------------------------------------------------------------------------------------------------------------------------------------------------------------------------------------------------------------------------------------------------------------------------------------------------------------------------------------------------------------------------------------------------------------------------------------------------------------------------------------------------------------------------------------------------------------------------------------------|------------|-----------------------------------------|-----------|-------------------------|----------------------|----------------------|----------------------|-------|----------|----------|-----------|-----------|
| Coun                                                                                                                                                                                                                                                                                                                                                                                                                                                                                                                                                                                                                                                                                                                                                                                                                                                                                                                                                                                                                                                                                                                                                                                                                                                                                                                                                                                                                                                                                                                                                                                                                                                                                                                                                                                                                                                                                                                                                                                                                                                                                                                           | nt Breakdo |                                         |           |                         |                      |                      |                      |       |          |          |           | Cedar St. |
|                                                                                                                                                                                                                                                                                                                                                                                                                                                                                                                                                                                                                                                                                                                                                                                                                                                                                                                                                                                                                                                                                                                                                                                                                                                                                                                                                                                                                                                                                                                                                                                                                                                                                                                                                                                                                                                                                                                                                                                                                                                                                                                                | Count      | Value                                   |           |                         |                      | 2                    | 3                    |       |          |          |           | 1         |
|                                                                                                                                                                                                                                                                                                                                                                                                                                                                                                                                                                                                                                                                                                                                                                                                                                                                                                                                                                                                                                                                                                                                                                                                                                                                                                                                                                                                                                                                                                                                                                                                                                                                                                                                                                                                                                                                                                                                                                                                                                                                                                                                | 40         | 40                                      |           |                         |                      |                      | ) A                  |       |          |          |           |           |
|                                                                                                                                                                                                                                                                                                                                                                                                                                                                                                                                                                                                                                                                                                                                                                                                                                                                                                                                                                                                                                                                                                                                                                                                                                                                                                                                                                                                                                                                                                                                                                                                                                                                                                                                                                                                                                                                                                                                                                                                                                                                                                                                | Ø          | Ø                                       |           |                         |                      |                      |                      |       |          |          |           | Beech St. |
|                                                                                                                                                                                                                                                                                                                                                                                                                                                                                                                                                                                                                                                                                                                                                                                                                                                                                                                                                                                                                                                                                                                                                                                                                                                                                                                                                                                                                                                                                                                                                                                                                                                                                                                                                                                                                                                                                                                                                                                                                                                                                                                                | 3          | 5.25                                    |           |                         | 1 1                  | 1 3                  |                      |       |          |          | 163 Fwy.  |           |
|                                                                                                                                                                                                                                                                                                                                                                                                                                                                                                                                                                                                                                                                                                                                                                                                                                                                                                                                                                                                                                                                                                                                                                                                                                                                                                                                                                                                                                                                                                                                                                                                                                                                                                                                                                                                                                                                                                                                                                                                                                                                                                                                | Total      | 45.25                                   |           | 1                       | 1                    | 3                    |                      |       |          |          | 1         |           |
|                                                                                                                                                                                                                                                                                                                                                                                                                                                                                                                                                                                                                                                                                                                                                                                                                                                                                                                                                                                                                                                                                                                                                                                                                                                                                                                                                                                                                                                                                                                                                                                                                                                                                                                                                                                                                                                                                                                                                                                                                                                                                                                                | ΑS         | 7 3 1 1 1 1 1 1 1 1 1 1 1 1 1 1 1 1 1 1 | Front St. | 2 <sup>nd</sup> Ave.    | 3 <sup>rd</sup> Ave. | 4th Ave.             | S <sup>th</sup> Ave. | Z dva | 8th Ave. | 9th Ave. | 10th Ave. | ASO SI    |

\*On May 31, 2018, the Clean & Safe program adopted the methodology used by the Regional Task Force on the Homeless to count homeless individuals. Per the methodology, Clean & Safe staff will count 1.75 individuals per visible tent/structure and 2.03 individuals per vehicle that shows clear signs of habitation.

= 2.03 homeless individuals in vehicles

= 1.75 homeless individuals in tents/hand-made structures