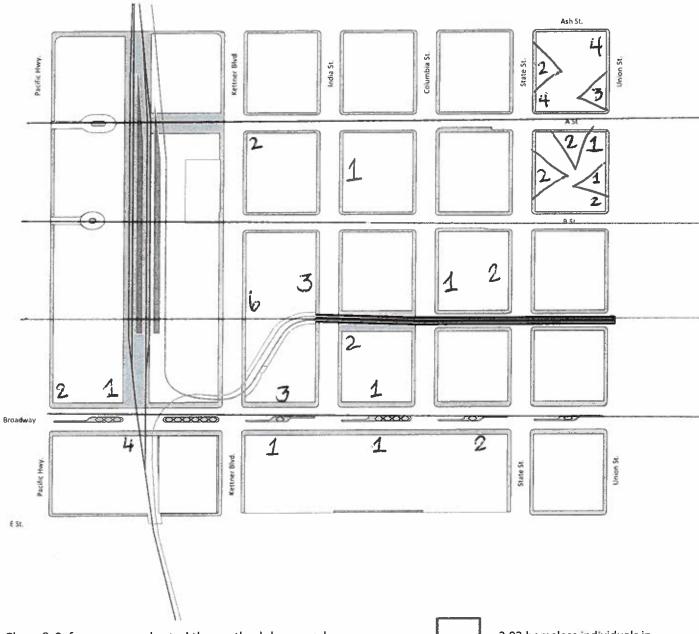

### <u>Downtown Fellowship of</u> <u>Churches & Ministries</u>

Date: 5-29-19
Name: Travis Takata

Signature: \_\_\_\_\_\_\_
Temperature: \_\_\_\_\_\_

Rain: Yes/No

| Count Breakdown |       |    |  |  |  |  |  |
|-----------------|-------|----|--|--|--|--|--|
|                 | Count |    |  |  |  |  |  |
| •               | 58    | 58 |  |  |  |  |  |
|                 | 0     | Ø  |  |  |  |  |  |
|                 | 4     | 7  |  |  |  |  |  |
|                 | Total | 65 |  |  |  |  |  |

= 2.03 homeless individuals in vehicles

= 1.75 homeless individuals in tents/hand-made structures

\*On May 31, 2018 the Clean & Safe program adopted the methodology used by the Regional Task Force on the Homeless to count homeless individuals. Per the methodology, Clean & Safe staff will count 1.75 individuals per visible tent/structure and 2.03 individuals per vehicle that shows clear signs of habitation.