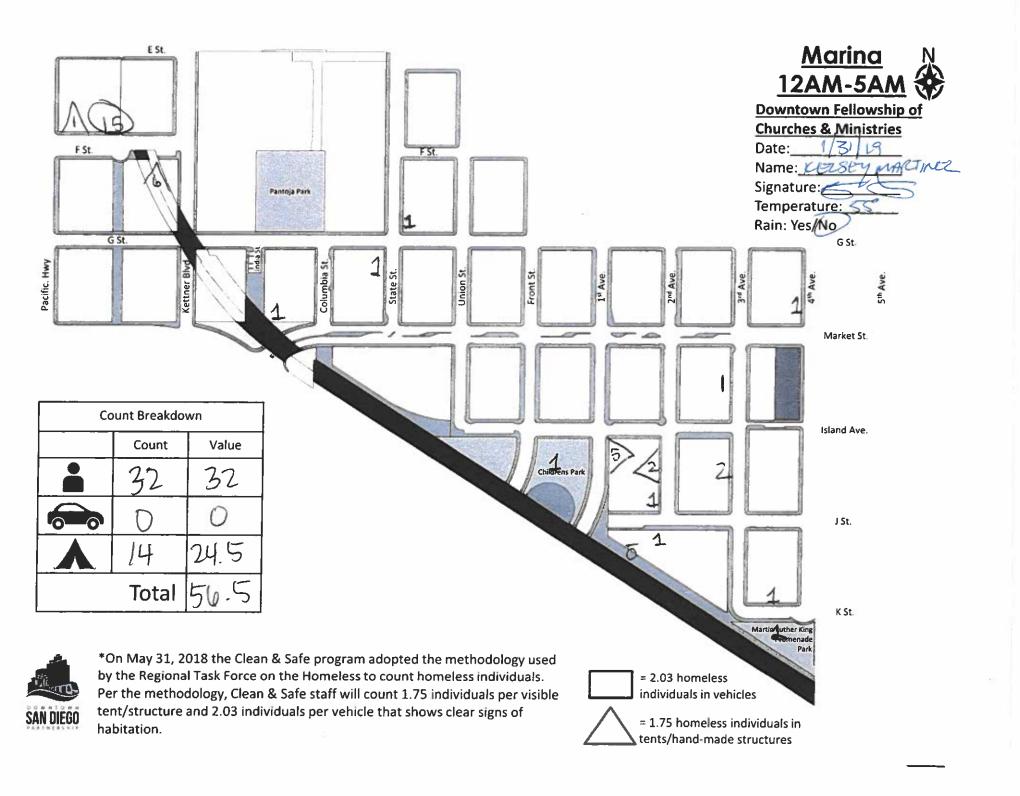

## **Downtown Fellowship of Churches & Ministries**

Name: KUSEY MARINEZ
Signature:

Temperature: 55

Rain: Yes No

| Count Breakdown |       |       |  |  |  |
|-----------------|-------|-------|--|--|--|
|                 | Count | Value |  |  |  |
|                 | 27    | 27    |  |  |  |
| 000             | Ø     | Ø     |  |  |  |
|                 | 15    | 26-25 |  |  |  |
|                 | Total | 53.25 |  |  |  |

\*On May 31, 2018, the Clean & Safe program adopted the methodology used by the Regional Task Force on the Homeless to count homeless individuals. Per the methodology, Clean & Safe staff will count 1.75 individuals per visible tent/structure and 2.03 individuals per vehicle that shows clear signs of habitation.