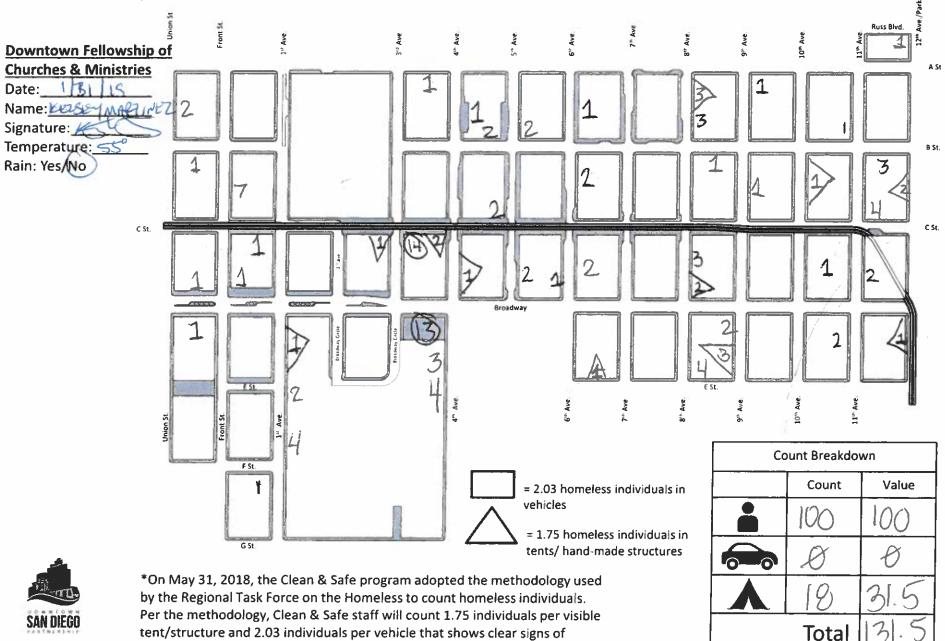

## **Downtown Fellowship of Churches & Ministries**

Name: KUSEY MARINEZ
Signature:

Temperature: 55

Rain: Yes No

| Count Breakdown |       |       |  |  |  |
|-----------------|-------|-------|--|--|--|
|                 | Count | Value |  |  |  |
|                 | 27    | 27    |  |  |  |
| 000             | Ø     | Ø     |  |  |  |
|                 | 15    | 26-25 |  |  |  |
|                 | Total | 53.25 |  |  |  |