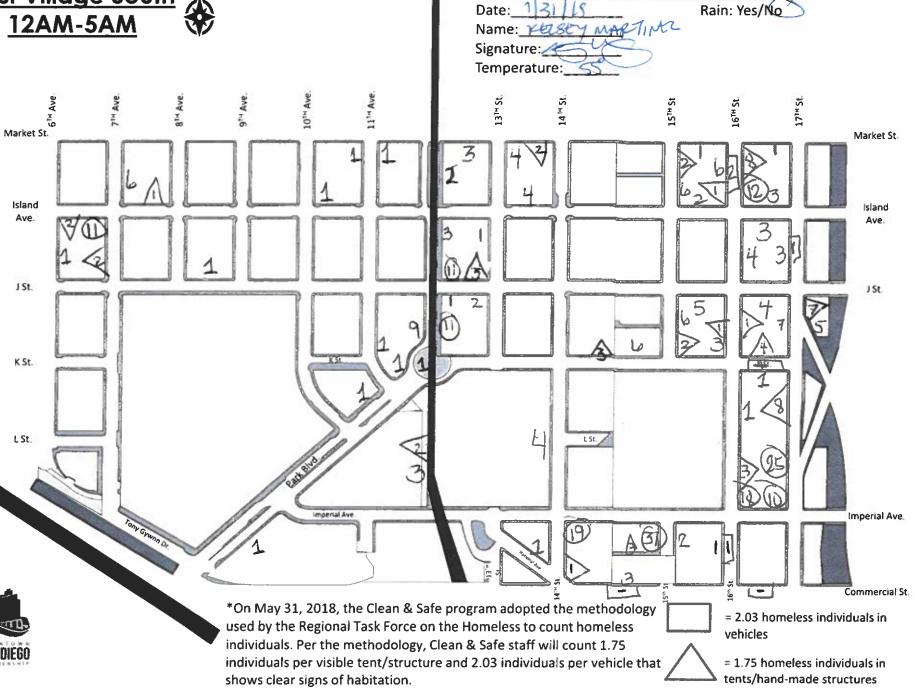

\*On May 31, 2018, the Clean & Safe program adopted the methodology used by the Regional Task Force on the Homeless to count homeless individuals. Per the methodology, Clean & Safe staff will count 1.75 individuals per visible tent/structure and 2.03 individuals per vehicle that shows clear signs of habitation.