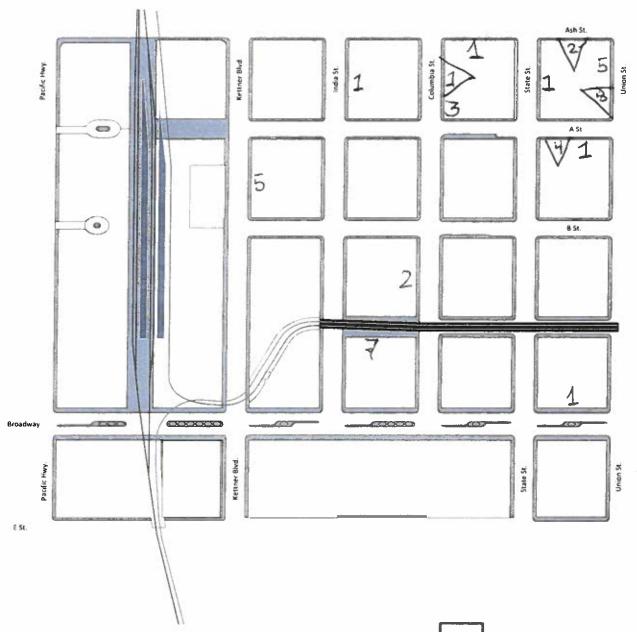

\*On May 31, 2018, the Clean & Safe program adopted the methodology used by the Regional Task Force on the Homeless to count homeless individuals. Per the methodology, Clean & Safe staff will count 1.75 individuals per visible tent/structure and 2.03 individuals per vehicle that shows clear signs of habitation.

= 2.03 homeless individuals in vehicles

= 1.75 homeless individuals in tents/hand-made structures