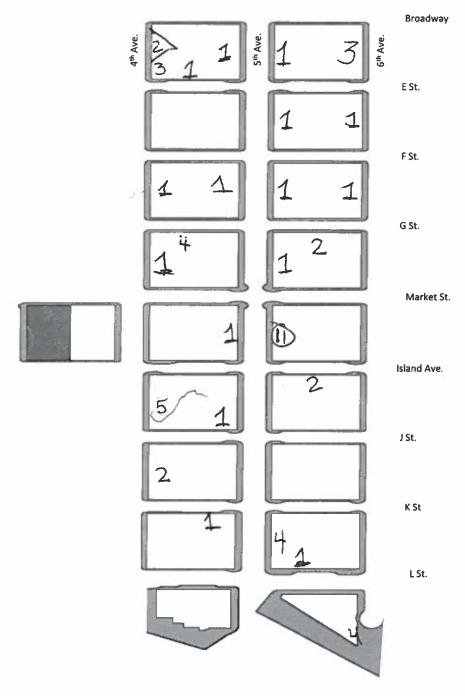

<sup>\*\*</sup>East Village breakout areas include the following:

North East East Village is the area north of Market Street & east of Park Ave.

North West is the area north of Market Street & west of Park Ave.

South East is the area east of Park Ave. south of Market Street

South West is the area west of Park Ave. south of Market Street

<sup>\*</sup> Denotes the months that The Downtown Fellowship of Ministries and Churches collaborated with us on the monthly homeless sleep count.