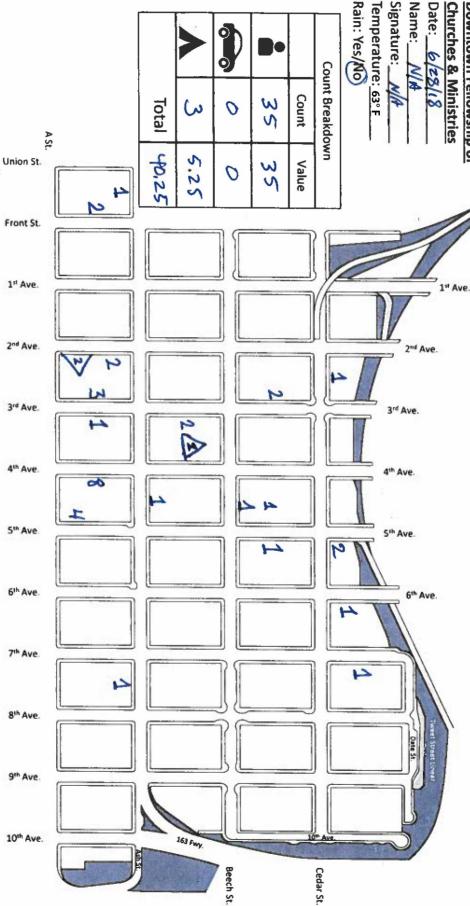

tents/ hand-made structures

Churches & Ministries **Downtown Fellowship of** 

Date:\_

Name:

Temperature: 63° F Rain: Yes/No Signature:

|       | <b>\</b> |      | <b>D</b> • |       | 0)              |
|-------|----------|------|------------|-------|-----------------|
| Total | 3        | 1    | 94         | Count | Count Breakdown |
| 53,28 | 5.25     | 2.03 | 94         | Value | n               |

habitation. tent/structure and 2.03 individuals per vehicle that shows clear signs of Per the methodology, Clean & Safe staff will count 1.75 individuals per visible by the Regional Task Force on the Homeless to count homeless individuals. \*On April 27, 2017, the Clean & Safe program adopted the methodology used