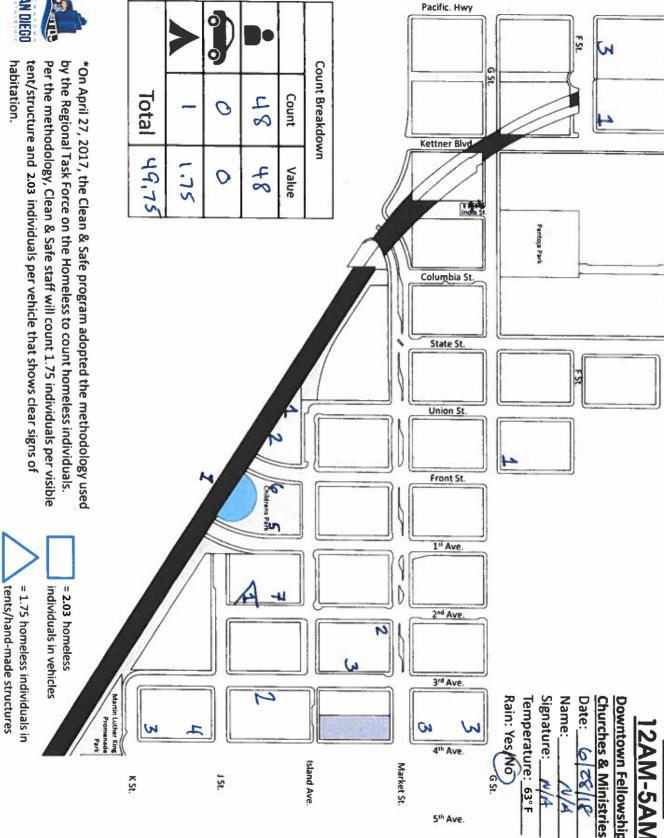

### Churches & Ministries Downtown Fellowship of

Date:

6/28/18

Name: Signature: femperature: 63° F S S

|       | <b>&gt;</b> |      | •   |       | 9)              |
|-------|-------------|------|-----|-------|-----------------|
| Total | 52          | 01   | 346 | Count | Count Breakdown |
| 45%,3 | 91          | 20,3 | 348 | Value | wn              |

|       | <b>&gt;</b> |      | <b>D•</b> |           |
|-------|-------------|------|-----------|-----------|
| Total | 52          | 10   | 346       | 00000     |
| 458,3 | 11          | 20,3 | 348       | 4 1 1 1 1 |

clear signs of habitation.

tent/structure and 2.03 individuals per vehicle that shows Clean & Safe staff will count 1.75 individuals per visible Homeless to count homeless individuals. Per the methodology,

Trolley Line

methodology used by the Regional Task Force on the \*On April 27, 2017, the Clean & Safe program adopted the

Market St.

e St

S

FSt.

ESt.

6<sup>TH</sup> Ave.

7<sup>TH</sup> Ave.

8<sup>TH</sup> Ave.

9th Ave.

= 2.03 homeless individuals in vehicles tents/hand-made structures ± 1.75 homeless individuals in

Market St.