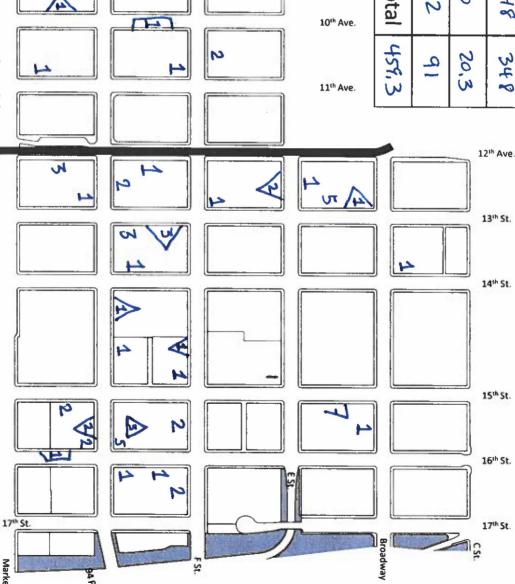

### Churches & Ministries Downtown Fellowship of

Date:

6/28/18

Name: Signature: femperature: 63° F S S

|       | <b>&gt;</b> |      | •   |       | 9)              |
|-------|-------------|------|-----|-------|-----------------|
| Total | 52          | 01   | 346 | Count | Count Breakdown |
| 45%,3 | 91          | 20,3 | 348 | Value | wn              |

|       | <b>&gt;</b> |      | <b>D•</b> |           |
|-------|-------------|------|-----------|-----------|
| Total | 52          | 10   | 346       | 00000     |
| 458,3 | 11          | 20,3 | 348       | 4 1 1 1 1 |

clear signs of habitation.

tent/structure and 2.03 individuals per vehicle that shows Clean & Safe staff will count 1.75 individuals per visible Homeless to count homeless individuals. Per the methodology,

Trolley Line

methodology used by the Regional Task Force on the \*On April 27, 2017, the Clean & Safe program adopted the

Market St.

e St

S

FSt.

ESt.

6<sup>TH</sup> Ave.

7<sup>TH</sup> Ave.

8<sup>TH</sup> Ave.

9th Ave.

= 2.03 homeless individuals in vehicles tents/hand-made structures ± 1.75 homeless individuals in

Market St.