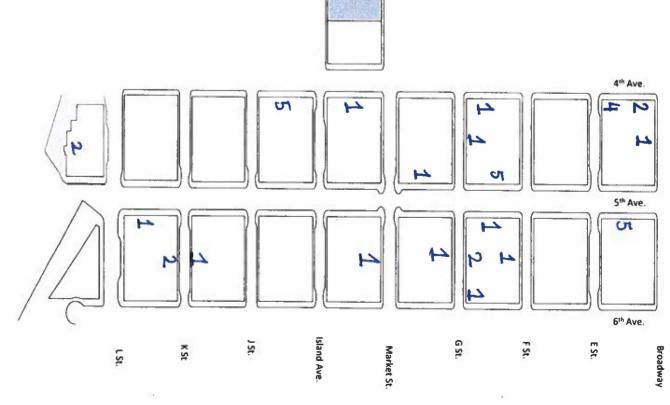

Trolley Line

methodology used by the Regional Task Force on the \*On April 27, 2017, the Clean & Safe program adopted the

Market St.

e St

S

FSt.

ESt.

6<sup>TH</sup> Ave.

7<sup>TH</sup> Ave.

8<sup>TH</sup> Ave.

9th Ave.

= 2.03 homeless individuals in vehicles tents/hand-made structures ± 1.75 homeless individuals in

Market St.