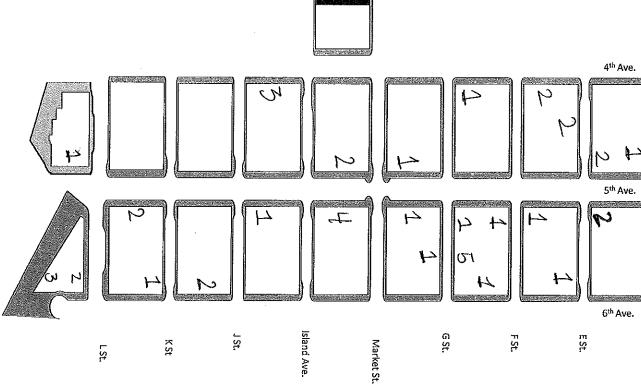

#### 2AM-5AM Gaslamp

Broadway

### Churches & Ministries Downtown Fellowship of

Date: Name:

Signature: Temperature:

Rain: Yes/No

| Count Breakdown |  |  |
|-----------------|--|--|
|                 |  |  |

|       |   |   | <b>D•</b> |       | လ               |
|-------|---|---|-----------|-------|-----------------|
| Total | Ø | Ø | カカ        | Count | Count Breakdown |
| 4     | Ø | B | 44        | Value | wn              |

= 1.66 homeless individuals in vehicles

= 1.75 homeless individuals in tents/hand-made structures

and 1.66 individuals per vehicle that shows clear signs of Safe staff will count 1.75 individuals per visible tent/structure to count homeless individuals. Per the methodology, Clean & methodology used by the Regional Task Force on the Homeless \*On April 27, 2017, the Clean & Safe program adopted the