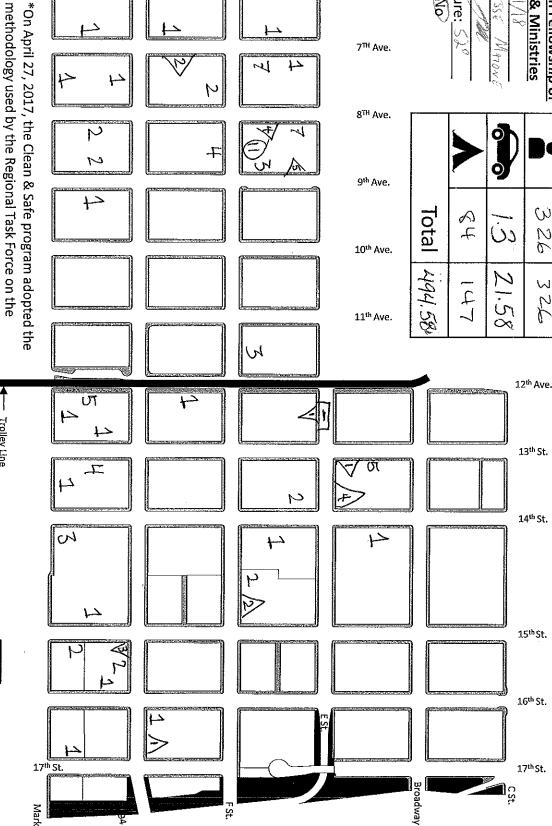

ESt.

6™ Ave.

7<sup>™</sup> Ave.

clear signs of habitation.

Market St.

G St.

FSt.

tent/structure and 1.66 individuals per vehicle that shows Clean & Safe staff will count 1.75 individuals per visible Homeless to count homeless individuals. Per the methodology, Trolley Line = 1.66 homeless individuals in vehicles = 1.75 homeless individuals in tents/hand-made structures

#### East Village South Market St. 6<sup>™</sup> Ave. island Ave. St K St. 2AM-5AM JSt. 7<sup>TH</sup> Ave. 8<sup>™</sup> Ave. S shows clear signs of habitation. individuals. Per the methodology, Clean & Safe staff will count 1.75 used by the Regional Task Force on the Homeless to count homeless \*On April 27, 2017, the Clean & Safe program adopted the methodology individuals per visible tent/structure and 1.66 individuals per vehicle that 9<sup>™</sup> Ave. 10™ Ave. +-11<sup>TH</sup> Ave. N W گر -₹/ গ ď + Name: Date: Signature: 10 Temperature: Downtown Fellowship of Churches & Ministries 13<sup>™</sup> St. 1 14TH St. ら 二 1 151 TAMOVE 15™ St Rain: Yes/No 16<sup>TH</sup> St. tents/hand-made structures = 1.75 homeless individuals in = 1.66 homeless individuals in vehicles (E) 17TH St. Commercial St. Imperial Ave. Market St. Island Ave. J St.

Notes: On April 27, 2017, the Clean & Safe program adopted the methodology used by the Regional Task Force on the Homeless to count homeless individuals. Per the methodology, Clean & Safe staff will count 1.75 individuals per visible tent/structure and 1.66 individuals per vehicle that shows clear signs of habitation and represented by the dark green cells.