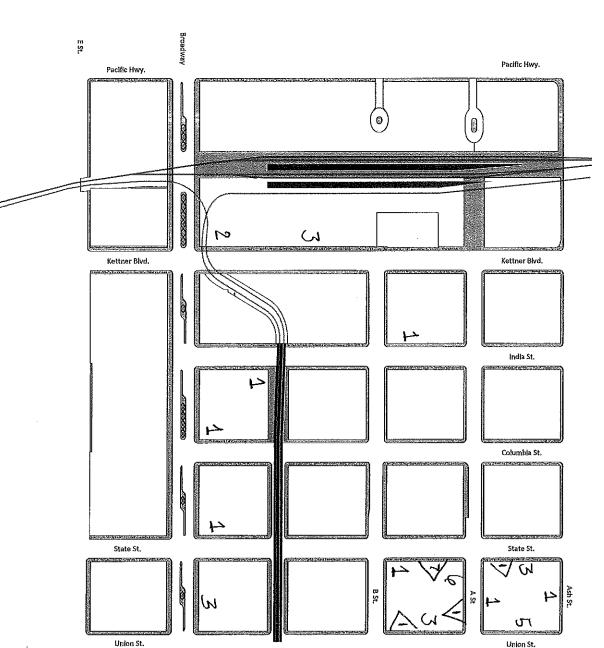

## Cortez N 12AM-5AM

Name:\_ Rain: Yes/No Signature; Date: Downtown Fellowship of Temperature: 5\* Churches & Ministries Count Breakdown Count 5 Total W Ø 61.25 5.25 Value 5 Ø w 1st Ave. 2<sup>nd</sup> Ave. 1 3<sup>rd</sup> Ave. 1-7 4th Ave. 5th Ave. 1 6<sup>th</sup> Ave. 163 Fwy.

Beech St.

Cedar St.

A St.

ىن

 $\overline{\mathbf{c}}$ 

Union St.

Front St.

1st Ave.

2<sup>nd</sup> Ave.

3rd Ave.

4<sup>th</sup> Ave.

5<sup>th</sup> Ave.

6<sup>th</sup> Ave.

7<sup>th</sup> Ave.

8th Ave.

9th Ave.

10th Ave.

NH

\*On April 27, 2017, the Clean & Safe program adopted the methodology used by the Regional Task Force on the Homeless to count homeless individuals. Per the methodology, Clean & Safe staff will count 1.75 individuals per visible tent/structure and 1.66 individuals per vehicle that shows clear signs of habitation.